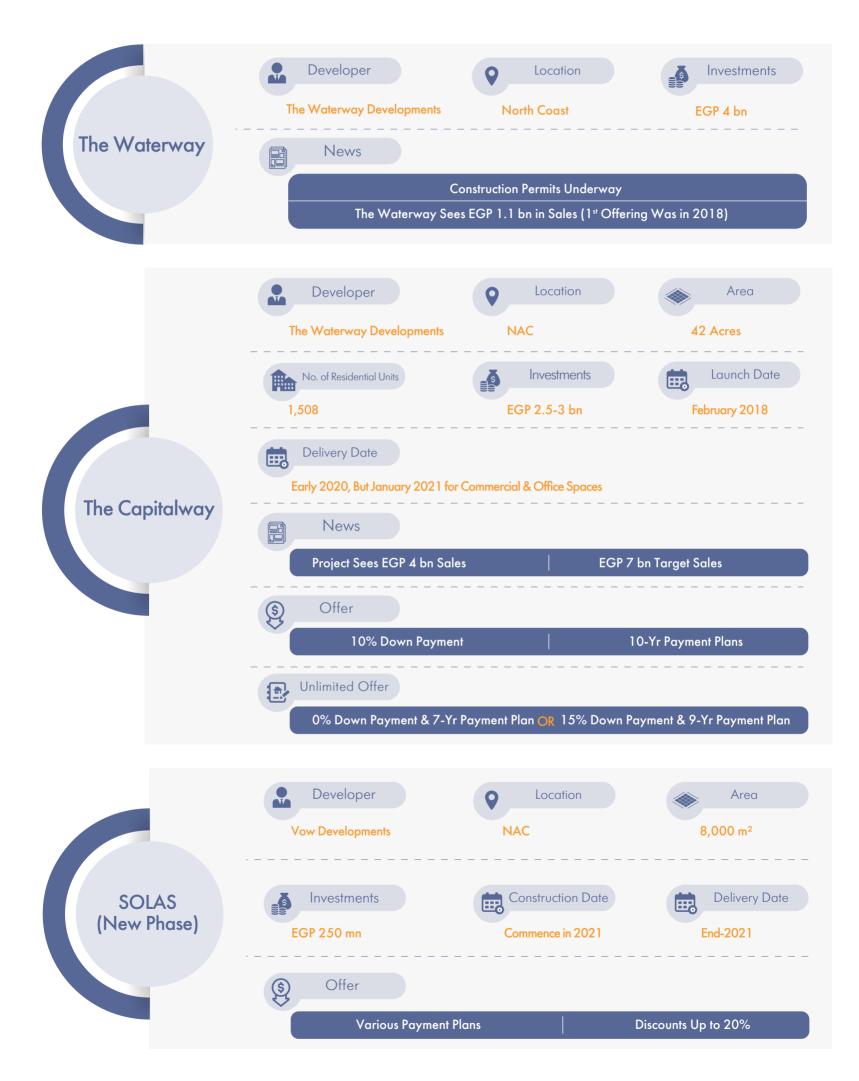

# **Private Real Estate Projects Updates**

| The WPR                   | Developer<br>The Waterway Developments<br>No. of Residential Units<br>120 Serviced Apartments     | Vew Cairo  Investments EGP 2 bn                                                                  |
|---------------------------|---------------------------------------------------------------------------------------------------|--------------------------------------------------------------------------------------------------|
| New Project<br>(Name N/A) | Developer<br>The Waterway Developments<br>Area<br>30 Acres                                        | Location<br>New Cairo<br>Investments<br>EGP 5 bn                                                 |
| The Hub                   | Developer<br>The Waterway Developments<br>Investments<br>EGP 1.2 bn                               | Vew Cairo  Location  New Cairo  Launching Date September  The Hub Sees EGP 600 mn in Sales       |
| 5A                        | Developer<br>The Waterway Developments<br>Administrative Offices<br>Area<br>40,000 m <sup>2</sup> | Location<br>New Cairo<br>Delivery Date<br>April 2021<br>Commercial Area<br>20,000 m <sup>2</sup> |