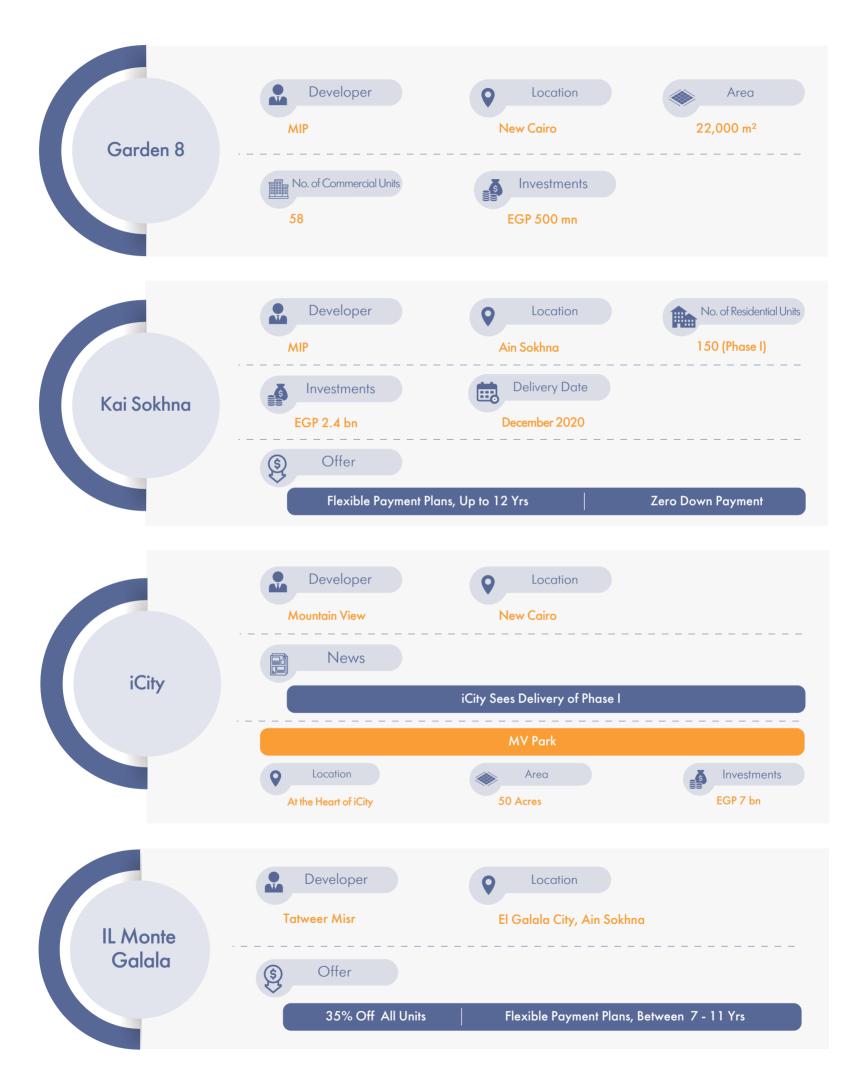

# **Private Real Estate Projects Updates**

| The WPR                   | Developer<br>The Waterway Developments<br>No. of Residential Units<br>120 Serviced Apartments     | Vew Cairo  Investments EGP 2 bn                                                                  |
|---------------------------|---------------------------------------------------------------------------------------------------|--------------------------------------------------------------------------------------------------|
| New Project<br>(Name N/A) | Developer<br>The Waterway Developments<br>Area<br>30 Acres                                        | Location<br>New Cairo<br>Investments<br>EGP 5 bn                                                 |
| The Hub                   | Developer<br>The Waterway Developments<br>Investments<br>EGP 1.2 bn                               | Vew Cairo  Location  New Cairo  Launching Date September  The Hub Sees EGP 600 mn in Sales       |
| 5A                        | Developer<br>The Waterway Developments<br>Administrative Offices<br>Area<br>40,000 m <sup>2</sup> | Location<br>New Cairo<br>Delivery Date<br>April 2021<br>Commercial Area<br>20,000 m <sup>2</sup> |