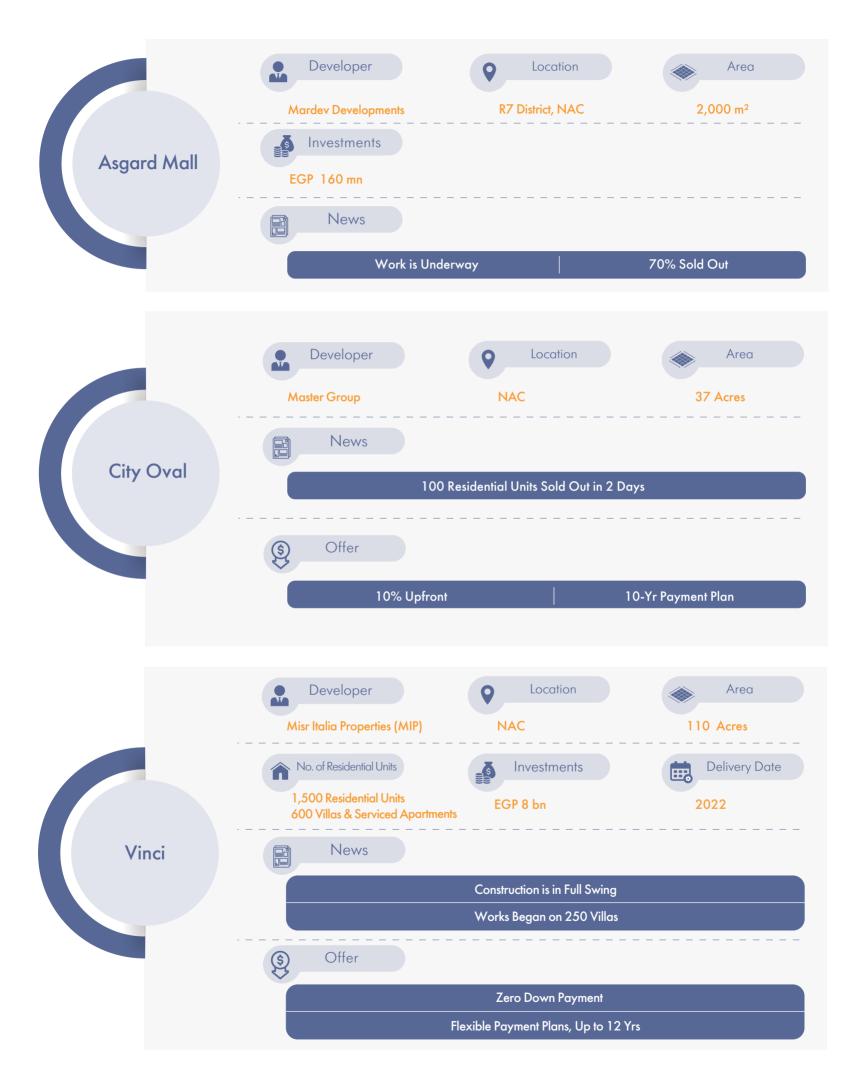

# **Private Real Estate Projects Updates**

| The WPR                   | Developer<br>The Waterway Developments<br>No. of Residential Units<br>120 Serviced Apartments     | Vew Cairo  Investments EGP 2 bn                                                                  |
|---------------------------|---------------------------------------------------------------------------------------------------|--------------------------------------------------------------------------------------------------|
| New Project<br>(Name N/A) | Developer<br>The Waterway Developments<br>Area<br>30 Acres                                        | Location<br>New Cairo<br>Investments<br>EGP 5 bn                                                 |
| The Hub                   | Developer<br>The Waterway Developments<br>Investments<br>EGP 1.2 bn                               | Vew Cairo  Location  New Cairo  Launching Date September  The Hub Sees EGP 600 mn in Sales       |
| 5A                        | Developer<br>The Waterway Developments<br>Administrative Offices<br>Area<br>40,000 m <sup>2</sup> | Location<br>New Cairo<br>Delivery Date<br>April 2021<br>Commercial Area<br>20,000 m <sup>2</sup> |