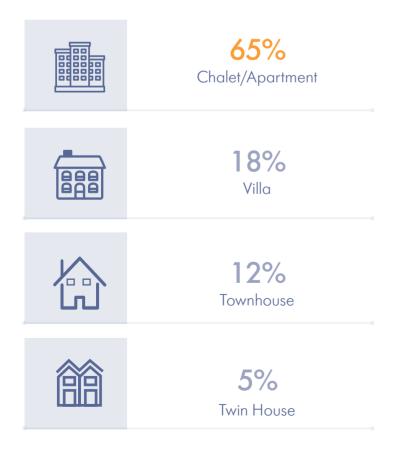

#### MOST DESIRABLE RESIDENTIAL MODULE

Ain Sokhna

BEST LOCATIONS FOR SECOND HOMES

Based on Invest-Gate's Survey During Cityscape, Conducted on 22 Visitors

Sources: Invest-Gate's R&A