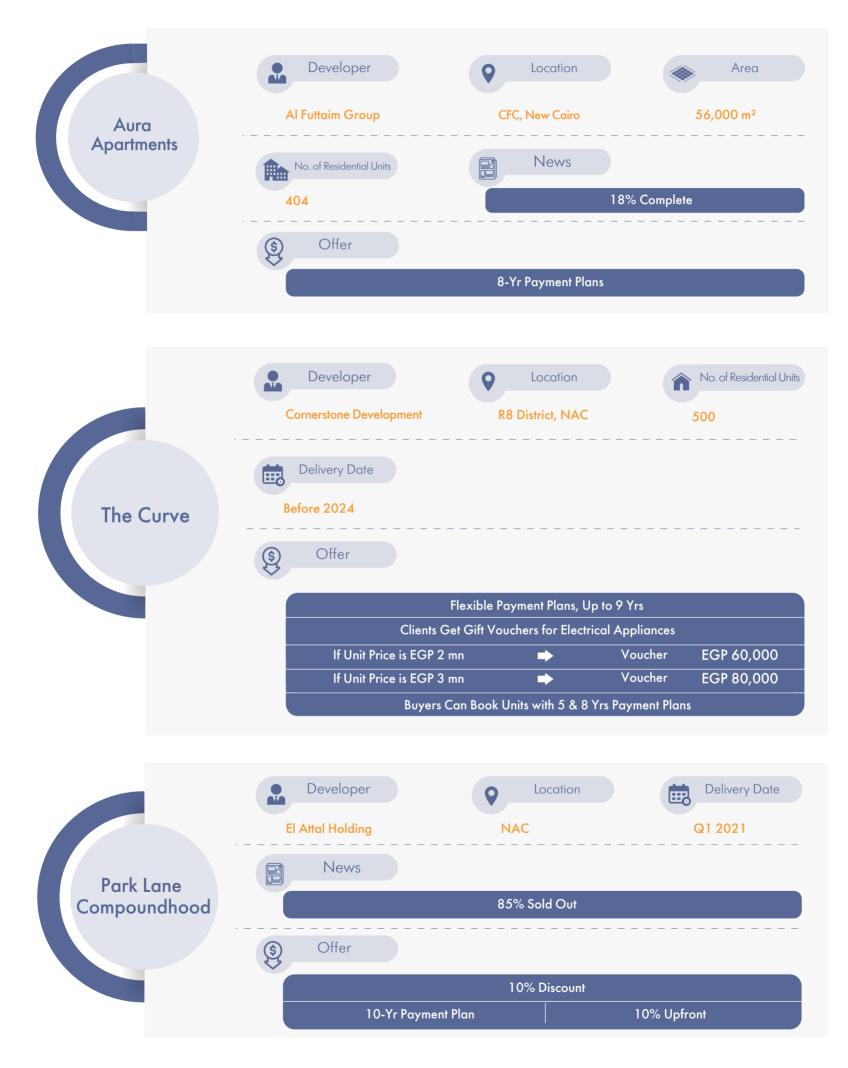

# **Private Real Estate Projects Updates**

| The WPR                   | Developer<br>The Waterway Developments<br>No. of Residential Units<br>120 Serviced Apartments     | Vew Cairo  Investments EGP 2 bn                                                                  |
|---------------------------|---------------------------------------------------------------------------------------------------|--------------------------------------------------------------------------------------------------|
| New Project<br>(Name N/A) | Developer<br>The Waterway Developments<br>Area<br>30 Acres                                        | Location<br>New Cairo<br>Investments<br>EGP 5 bn                                                 |
| The Hub                   | Developer<br>The Waterway Developments<br>Investments<br>EGP 1.2 bn                               | Vew Cairo  Location  New Cairo  Launching Date September  The Hub Sees EGP 600 mn in Sales       |
| 5A                        | Developer<br>The Waterway Developments<br>Administrative Offices<br>Area<br>40,000 m <sup>2</sup> | Location<br>New Cairo<br>Delivery Date<br>April 2021<br>Commercial Area<br>20,000 m <sup>2</sup> |