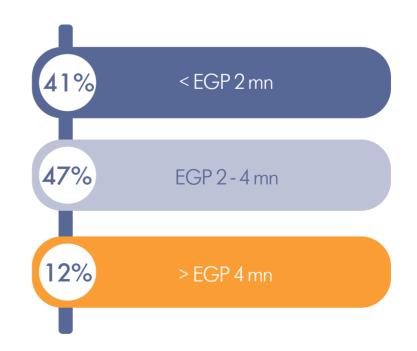

# CIITYSCAPE 2020 THE COMEBACK





# CITYSCAPE 2020: THE COMEBACK

## **Consumers Feedback**



#### HOW DID YOU HEAR ABOUT CITYSCAPE?



WHY VISIT CITYSCAPE EGYPT 2020?



Sources: Invest-Gate's R&A

#### BEST LOCATIONS FOR FIRST HOMES



25%

Alexandria

25%

North Coast

#### MOST PREFERRED HOUSING AGREEMENT



#### MOST PREFERRED PAYMENT METHOD



#### MOST DESIRABLE RESIDENTIAL MODULE

Ain Sokhna

BEST LOCATIONS FOR SECOND HOMES



Based on Invest-Gate's Survey During Cityscape, Conducted on 22 Visitors

Sources: Invest-Gate's R&A

#### AVERAGE UNIT PRICES



# **Private Real Estate Projects Updates**

















| The WPR                   | Developer<br>The Waterway Developments<br>No. of Residential Units<br>120 Serviced Apartments     | Vew Cairo  Investments EGP 2 bn                                                                  |
|---------------------------|---------------------------------------------------------------------------------------------------|--------------------------------------------------------------------------------------------------|
| New Project<br>(Name N/A) | Developer<br>The Waterway Developments<br>Area<br>30 Acres                                        | Location<br>New Cairo<br>Investments<br>EGP 5 bn                                                 |
| The Hub                   | Developer<br>The Wate