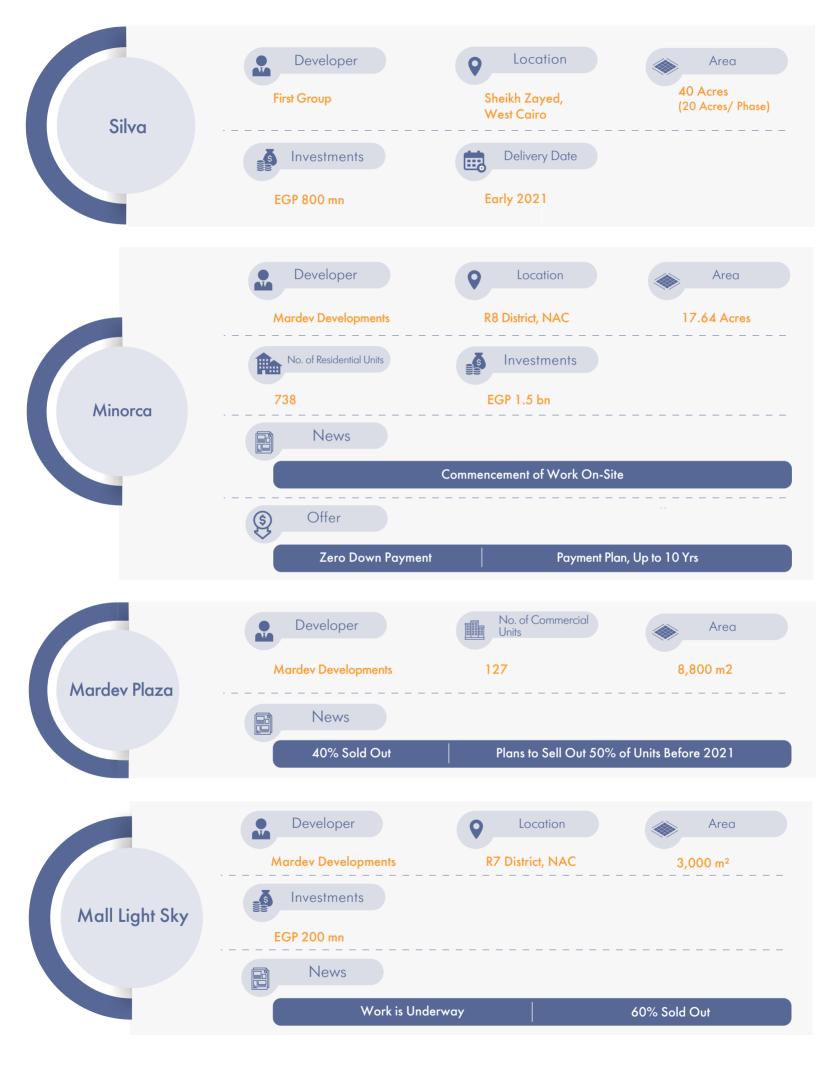

# **Private Real Estate Projects Updates**

| The WPR                   | Developer<br>The Waterway Developments<br>No. of Residential Units<br>120 Serviced Apartments     | Vew Cairo  Investments EGP 2 bn                                                                  |
|---------------------------|---------------------------------------------------------------------------------------------------|--------------------------------------------------------------------------------------------------|
| New Project<br>(Name N/A) | Developer<br>The Waterway Developments<br>Area<br>30 Acres                                        | Location<br>New Cairo<br>Investments<br>EGP 5 bn                                                 |
| The Hub                   | Developer<br>The Waterway Developments<br>Investments<br>EGP 1.2 bn                               | Vew Cairo  Location  New Cairo  Launching Date September  The Hub Sees EGP 600 mn in Sales       |
| 5A                        | Developer<br>The Waterway Developments<br>Administrative Offices<br>Area<br>40,000 m <sup>2</sup> | Location<br>New Cairo<br>Delivery Date<br>April 2021<br>Commercial Area<br>20,000 m <sup>2</sup> |