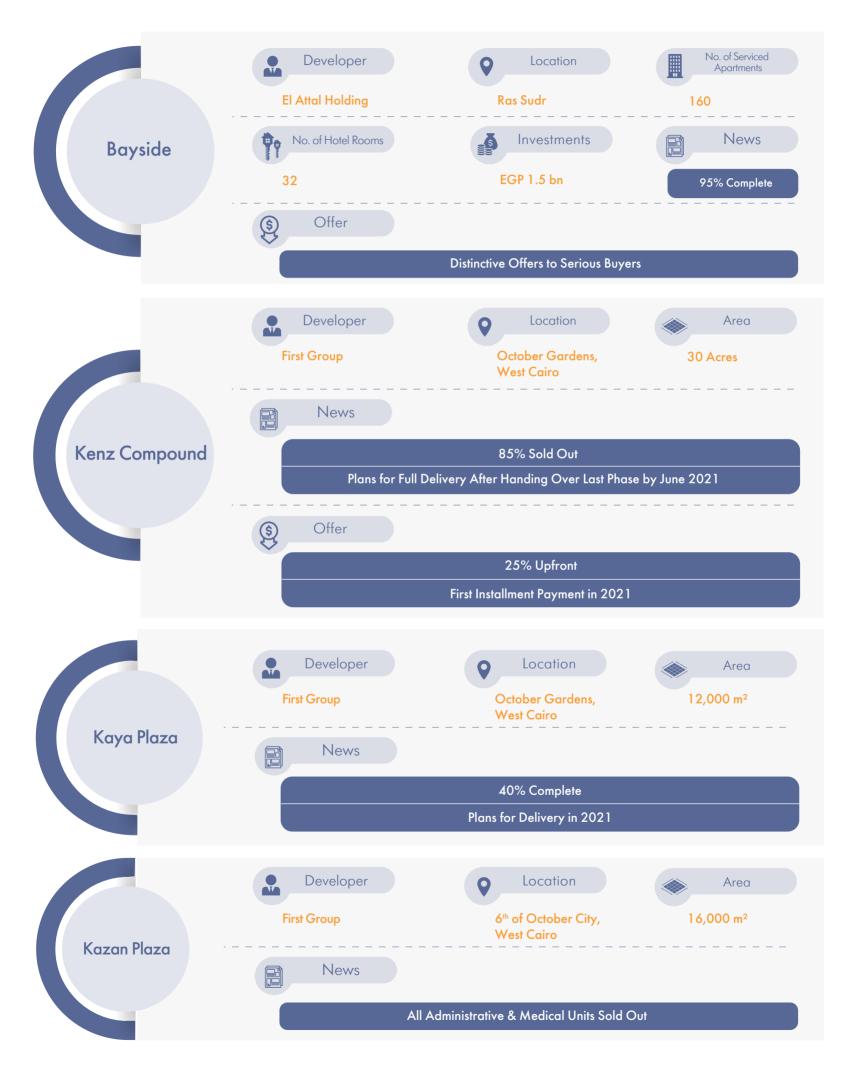

# **Private Real Estate Projects Updates**

| The WPR                   | Developer<br>The Waterway Developments<br>No. of Residential Units<br>120 Serviced Apartments     | Vew Cairo  Investments EGP 2 bn                                                                  |
|---------------------------|---------------------------------------------------------------------------------------------------|--------------------------------------------------------------------------------------------------|
| New Project<br>(Name N/A) | Developer<br>The Waterway Developments<br>Area<br>30 Acres                                        | Location<br>New Cairo<br>Investments<br>EGP 5 bn                                                 |
| The Hub                   | Developer<br>The Waterway Developments<br>Investments<br>EGP 1.2 bn                               | Vew Cairo  Location  New Cairo  Launching Date September  The Hub Sees EGP 600 mn in Sales       |
| 5A                        | Developer<br>The Waterway Developments<br>Administrative Offices<br>Area<br>40,000 m <sup>2</sup> | Location<br>New Cairo<br>Delivery Date<br>April 2021<br>Commercial Area<br>20,000 m <sup>2</sup> |