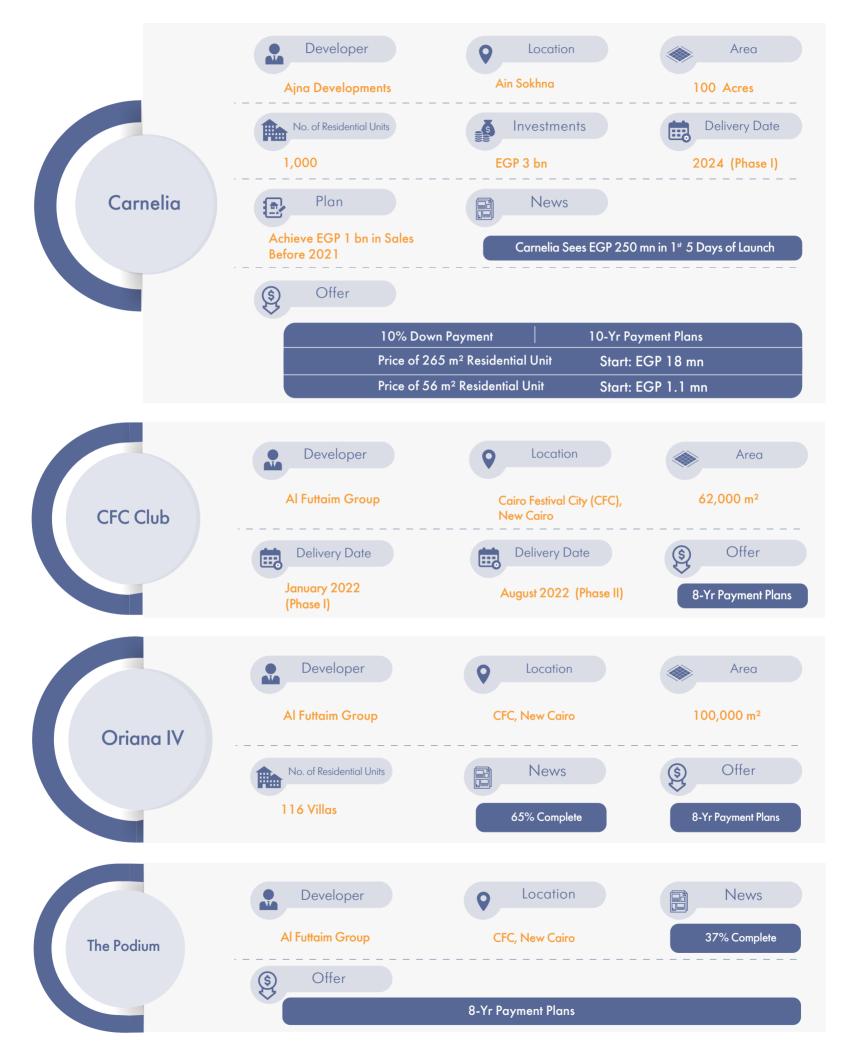

# **Private Real Estate Projects Updates**

| The WPR                   | Developer<br>The Waterway Developments<br>No. of Residential Units<br>120 Serviced Apartments     | Vew Cairo  Investments EGP 2 bn                                                                  |
|---------------------------|---------------------------------------------------------------------------------------------------|--------------------------------------------------------------------------------------------------|
| New Project<br>(Name N/A) | Developer<br>The Waterway Developments<br>Area<br>30 Acres                                        | Location<br>New Cairo<br>Investments<br>EGP 5 bn                                                 |
| The Hub                   | Developer<br>The Waterway Developments<br>Investments<br>EGP 1.2 bn                               | Vew Cairo  Location  New Cairo  Launching Date September  The Hub Sees EGP 600 mn in Sales       |
| 5A                        | Developer<br>The Waterway Developments<br>Administrative Offices<br>Area<br>40,000 m <sup>2</sup> | Location<br>New Cairo<br>Delivery Date<br>April 2021<br>Commercial Area<br>20,000 m <sup>2</sup> |