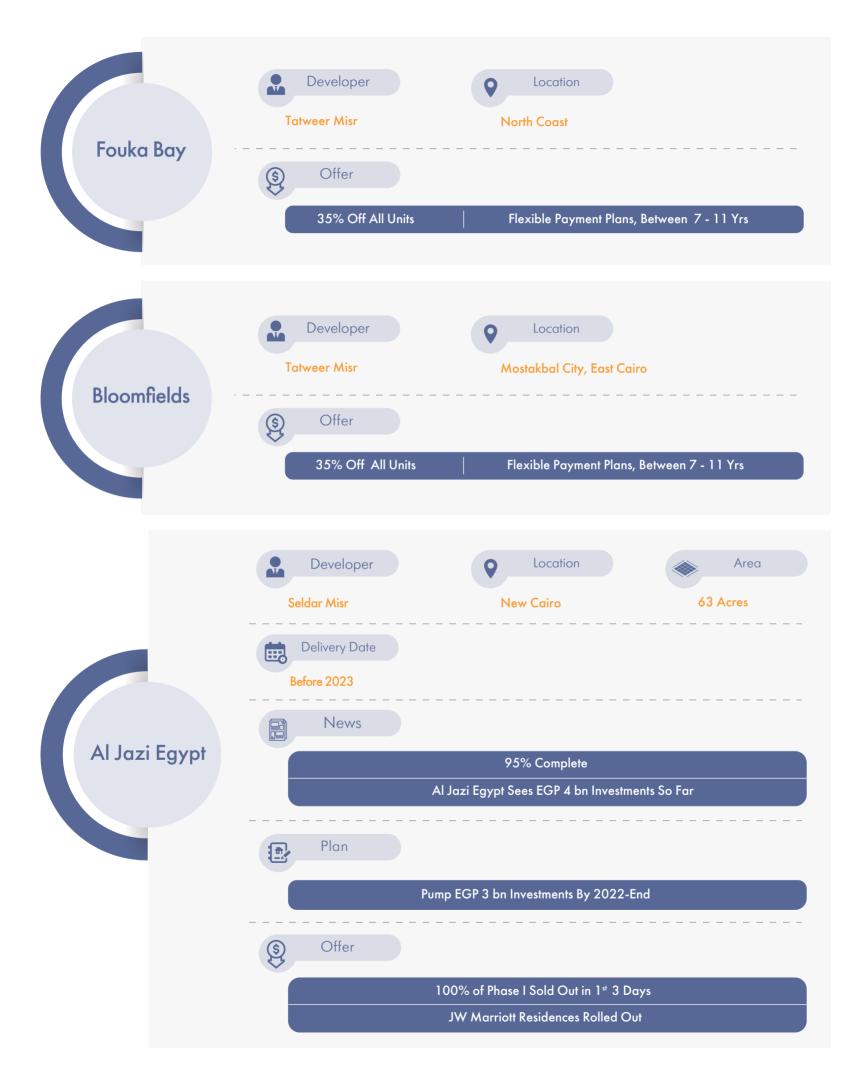

# **Private Real Estate Projects Updates**

| The WPR                   | Developer<br>The Waterway Developments<br>No. of Residential Units<br>120 Serviced Apartments     | Vew Cairo  Investments EGP 2 bn                                                                  |
|---------------------------|---------------------------------------------------------------------------------------------------|--------------------------------------------------------------------------------------------------|
| New Project<br>(Name N/A) | Developer<br>The Waterway Developments<br>Area<br>30 Acres                                        | Location<br>New Cairo<br>Investments<br>EGP 5 bn                                                 |
| The Hub                   | Developer<br>The Waterway Developments<br>Investments<br>EGP 1.2 bn                               | Vew Cairo  Location  New Cairo  Launching Date September  The Hub Sees EGP 600 mn in Sales       |
| 5A                        | Developer<br>The Waterway Developments<br>Administrative Offices<br>Area<br>40,000 m <sup>2</sup> | Location<br>New Cairo<br>Delivery Date<br>April 2021<br>Commercial Area<br>20,000 m <sup>2</sup> |