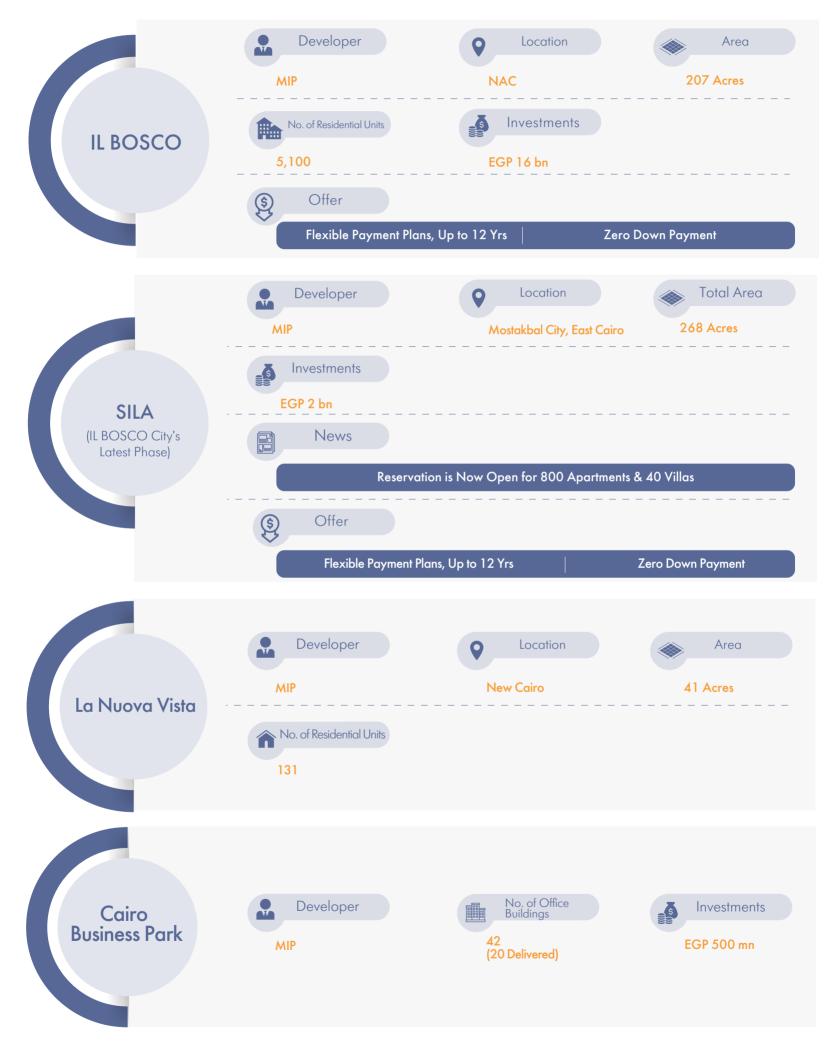

# **Private Real Estate Projects Updates**

| The WPR                   | Developer<br>The Waterway Developments<br>No. of Residential Units<br>120 Serviced Apartments     | Vew Cairo  Investments EGP 2 bn                                                                  |
|---------------------------|---------------------------------------------------------------------------------------------------|--------------------------------------------------------------------------------------------------|
| New Project<br>(Name N/A) | Developer<br>The Waterway Developments<br>Area<br>30 Acres                                        | Location<br>New Cairo<br>Investments<br>EGP 5 bn                                                 |
| The Hub                   | Developer<br>The Waterway Developments<br>Investments<br>EGP 1.2 bn                               | Vew Cairo  Location  New Cairo  Launching Date September  The Hub Sees EGP 600 mn in Sales       |
| 5A                        | Developer<br>The Waterway Developments<br>Administrative Offices<br>Area<br>40,000 m <sup>2</sup> | Location<br>New Cairo<br>Delivery Date<br>April 2021<br>Commercial Area<br>20,000 m <sup>2</sup> |