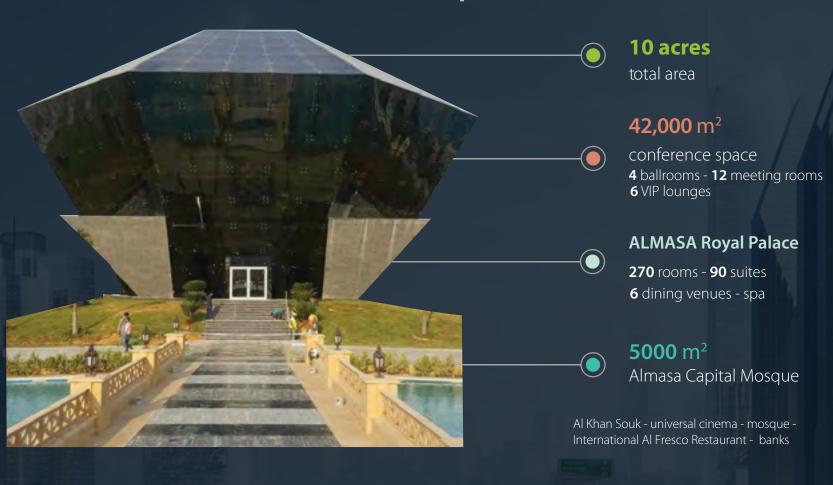

inistrative Capital, a number of projects are currently underway, creating a fully-integrated city.

#### **Arts and Culture: A New Opera Building**

The new Opera, the largest in the Middle East, is already under construction and is to include an amphitheatre, an observatory, a museum of science and technology, a central library, and an arts museum

**120 acres** total area



#### **Cathedral**

The new capital is to comprise the new headquarters of the Coptic Orthodox Church. The new cathedral is twice the size of Cairo's main cathedral.

\*to be inaugurated January 2019

**30%** completed





#### **Capital International Airport**

Developed by Hassan Allam, the airport will serve New Cairo, the New Administrative Capital, Port Said, Ismailia, and Suez.





#### **AI MASA Capital**



### **Private Developments**

Private developers have dashed to acquire land plots for residential projects in the New Administrative Capital, each attempting to illustrate their uniqueness by various ways such as selecting a particular whimsical theme for their projects, a premium location within the capital, or the types of units they offer.



### **Private Developments**



## **Private Developments**

| <b>Total Land</b> | Acquired by | <b>Private</b> | Developers |
|-------------------|-------------|----------------|------------|
|-------------------|-------------|----------------|------------|

Talaat Moustafa Group Holding (TMG)

500 acre**s** 

Misr for Investment and Urban Development Company

50 acre**s** 

Misr Italia Properties

200 acre**s** 

First Residence

50 acre**s**