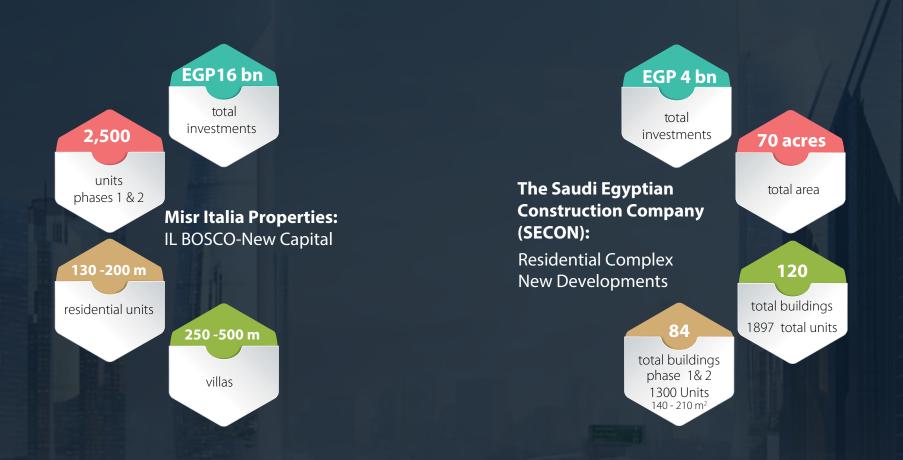

### **Private Developments**

Private developers have dashed to acquire land plots for residential projects in the New Administrative Capital, each attempting to illustrate their uniqueness by various ways such as selecting a particular whimsical theme for their projects, a premium location within the capital, or the types of units they offer.

### **Private Developments**

## **Private Developments**

| <b>Total Land</b> | Acquired by | <b>Private</b> | Developers |
|-------------------|-------------|----------------|------------|
|-------------------|-------------|----------------|------------|

Talaat Moustafa Group Holding (TMG)

500 acre**s** 

Misr for Investment and Urban Development Company

50 acre**s** 

Misr Italia Properties

200 acre**s** 

First Residence

50 acre**s** 

Tiba Rose

150 acre**s** 

Mohamed Abdel Wahab Construction

50 acre**s** 

Ammoun International for

110 acre**s** 

Master Build Group

54 acre**s** 

50 acre**s** 

Investments (AMON)
Safwa for Urban Development

100 acre**s** 

70 acre**s** 

The Egyptian National Bank Association

(SUD)

Saudi Egyptian Construction Company (SECON)