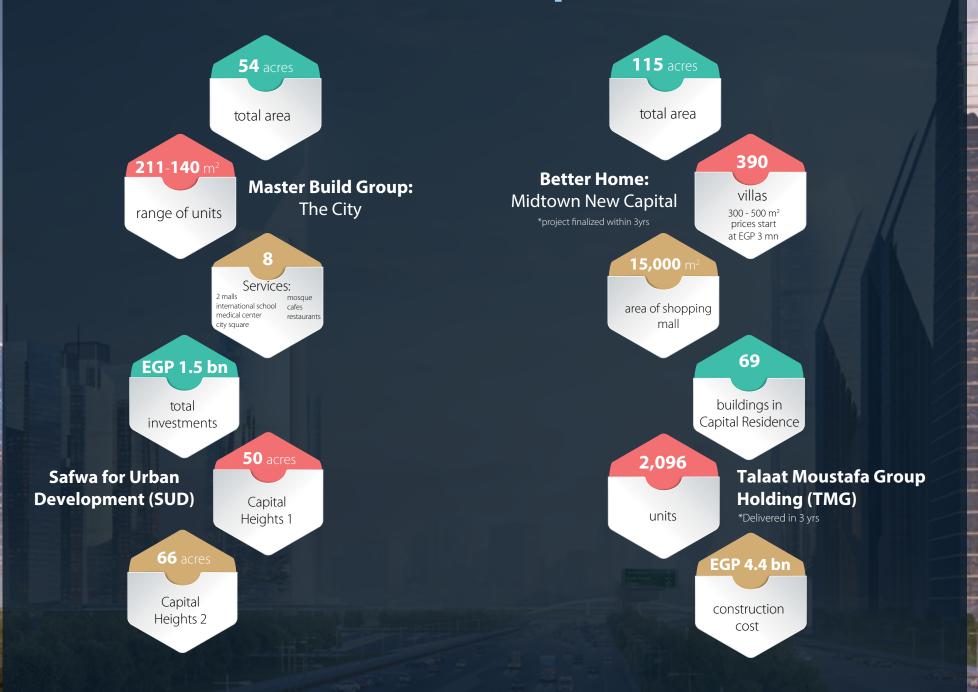

### **Private Developments**

Private developers have dashed to acquire land plots for residential projects in the New Administrative Capital, each attempting to illustrate their uniqueness by various ways such as selecting a particular whimsical theme for their projects, a premium location within the capital, or the types of units they offer.

### **Private Developments**

## **Private Developments**

| <b>Total Land</b> | Acquired by | <b>Private</b> | Developers |
|-------------------|-------------|----------------|------------|
|-------------------|-------------|----------------|------------|

Talaat Moustafa Group Holding (TMG)

500 acre**s** 

Misr for Investment and Urban Development Company

50 acre**s** 

Misr Italia Properties

200 acre**s** 

First Residence

50 acre**s** 

Tiba Rose

150 acre**s** 

Mohamed Abdel Wahab Construction

50 acre**s** 

Ammoun International for

110 acre**s** 

Master Build Group

54 acre**s** 

50 acre**s** 

Investments (AMON)
Safwa for Urban Development

100 acre**s** 

70 acre**s** 

The Egyptian National Bank Association

(SUD)

Saudi Egyptian Construction Company (SECON)