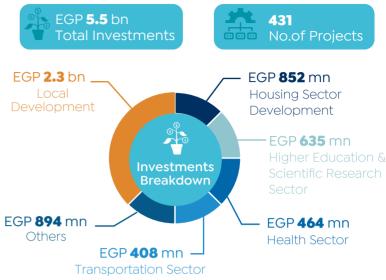

## CITIZEN INVESTMENT PLAN (2022/23)

**Fitch** 

6.6%

Minya Governorate

Sohag Governorate

Suez Governorate

Dakahlia Governorate

Assiut Governorate

#### Sohag Governorate