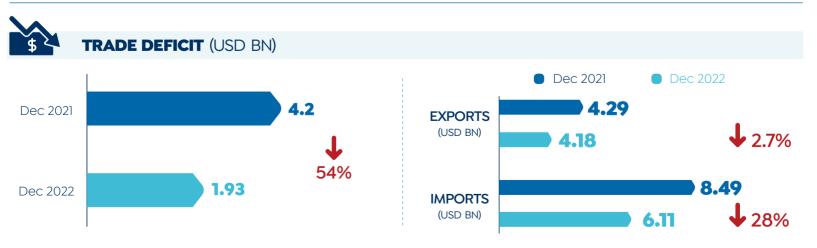

O.OF PHASES



The Company Launched Phase II Of Clubside STATUS

#### AZHA

Developer: Madaar



LOCATION Ain Sokhna



EGP **350** mn





#### PHASE I & II



EGP 3.6 bn



ACHIEVED SALES OF PHASE I

EGP 1 bn

#### SUPPLY VOLUME

No.of Units: 830 (Each Phase: 415 Units)

Unit Types: Lofts, Apartments & Duplexes

Unit Area: **80** m<sup>2</sup> For Loft, **127-222** m<sup>2</sup> For Apartments & **160-268** m<sup>2</sup> For Duplexes

Source: Developers' Official Statements

#### THE ZEN WELLNESS RESORT

**Developer:** City Edge Developments



LOCATION
New Aswan City



**200** Acres

#### SUPPLY VOLUME

No.of Villas: 150

Green Spaces, Swimming Pool, Restaurants, Shops & Theatre

## ECONOMIC SNAPSHOT

## ECONOMIC SNAPSHOT UPDATES 2023





Oct-22

1,663





ANNUAL HEADLINE INFLATION



Source: IHS Markit, CAPMAS, CBF & FFDCOC

Sept-22

1,685

MARKET WATCH

#### **CAPITAL MARKET INDICATORS**













#### FISCAL SECTOR PERFORMANCE



#### **PERFORMANCE OF EGYPTIAN ECONOMY**







#### Other Economic Indicators During Q2 (FY 2022/23)



#### **UNEMPLOYMENT IN EGYPT**

**IMF** 



S&P

International Institutions' Expectation For Unemployment Rate

### FITCH EXPECTATION FOR EXTERNAL FINANCING IN EGYPT DURING 2023



## CITIZEN INVESTMENT PLAN (2022/23)

**Fitch** 

6.6%

Minya Governorate

Sohag Governorate

Suez Governorate

Dakahlia Governorate

Assiut Governorate

Qena Governorate

Source: Cabinet & MPED

#### Minya Governorate



#### Suez Governorate



#### Assiut Governorate



#### Sohag Governorate



#### Dakahlia Governorate



#### | Qena Governorate



So