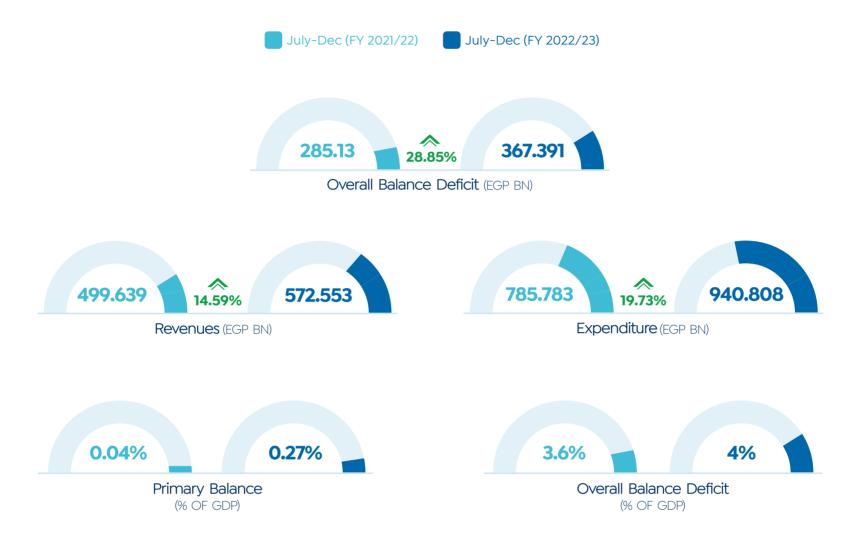

II



EGP 3.6 bn



ACHIEVED SALES OF PHASE I

EGP 1 bn

#### SUPPLY VOLUME

No.of Units: 830 (Each Phase: 415 Units)

Unit Types: Lofts, Apartments & Duplexes

Unit Area: **80** m<sup>2</sup> For Loft, **127-222** m<sup>2</sup> For Apartments & **160-268** m<sup>2</sup> For Duplexes

Source: Developers' Official Statements

#### THE ZEN WELLNESS RESORT

**Developer:** City Edge Developments



LOCATION
New Aswan City



**200** Acres

#### SUPPLY VOLUME

No.of Villas: 150

Green Spaces, Swimming Pool, Restaurants, Shops & Theatre

## ECONOMIC SNAPSHOT

## ECONOMIC SNAPSHOT UPDATES 2023





Oct-22

1,663





ANNUAL HEADLINE INFLATION



Source: IHS Markit, CAPMAS, CBF & FFDCOC

Sept-22

1,685

MARKET WATCH

#### **CAPITAL MARKET INDICATORS**













#### FISCAL SECTOR PERFORMANCE



#### **PERFORMANCE OF EGYPTIAN ECONOMY**







#### Other Economic Indicators During Q2 (FY 2022/23)



#### **UNEMPLOYMENT IN EGYPT**

**IMF** 



S&P

International Institutions' Expectation For Unemployment Rate

### FITCH EXPECTATION FOR EXTERNAL FINANCING IN EGYPT DURING 2023



## CITIZEN INVESTMENT PLAN (2022/23)

**Fitch** 

6.6%

Minya Governorate

Sohag Governorate

Suez Governorate

Dakahlia Governorate

Assiut Governorate

Qena Governorate

Source: Cabinet & MPED

#### Minya Governorate



#### Suez Governorate



#### Assiut Governorate



#### Sohag Governorate



#### Dakahlia Governorate



#### | Qena Governorate



Source: MPED & Cabinet