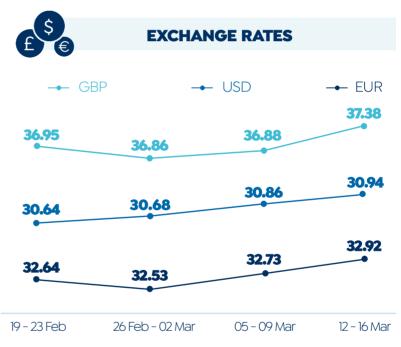

TOTAL BUA **131,474** m2



NO.OF PHASES



The Company Launched Phase II Of Clubside STATUS

#### AZHA

Developer: Madaar



LOCATION Ain Sokhna



EGP **350** mn





#### PHASE I & II



EGP 3.6 bn



ACHIEVED SALES OF PHASE I

EGP 1 bn

#### SUPPLY VOLUME

No.of Units: 830 (Each Phase: 415 Units)

Unit Types: Lofts, Apartments & Duplexes

Unit Area: **80** m<sup>2</sup> For Loft, **127-222** m<sup>2</sup> For Apartments & **160-268** m<sup>2</sup> For Duplexes

Source: Developers' Official Statements

#### THE ZEN WELLNESS RESORT

**Developer:** City Edge Developments



LOCATION
New Aswan City



**200** Acres

#### SUPPLY VOLUME

No.of Villas: 150

Green Spaces, Swimming Pool, Restaurants, Shops & Theatre

## ECONOMIC SNAPSHOT

## ECONOMIC SNAPSHOT UPDATES 2023





Oct-22

1,663





ANNUAL HEADLINE INFLATION



Source: IHS Markit, CAPMAS, CBF & FFDCOC

Sept-22

1,685

MARKET WATCH

#### **CAPITAL MARKET INDICATORS**













#### FISCAL SECTOR PERFORMANCE



#### **PERFORMANCE OF EGYPTIAN ECONOMY**







#### Other Economic Indicators During Q2 (FY 2022/23)



#### **UNEMPLOYMENT IN EGYPT**

**IMF** 



S&P

International Institutions' Expectation For Unemployment Rate

### FITCH EXPECTATION FOR EXTERNAL FINANCING IN EGYPT DURING 2023



## CITIZEN INVESTMENT PLAN (2022/23)

**Fitch** 

6.6%

Minya Governorate

Sohag Governorate

Suez Governorate

Dakahlia Governorate

Assiut Governorate

Qena Governorate

Source: Cabinet & MPED

#### Minya Governorate



#### Suez Governorate



#### Assiut Governorate



#### Sohag Governorate



#### Dakahlia Governorate