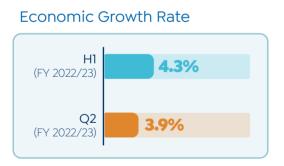

#### **PERFORMANCE OF EGYPTIAN ECONOMY**

#### Other Economic Indicators During Q2 (FY 2022/23)