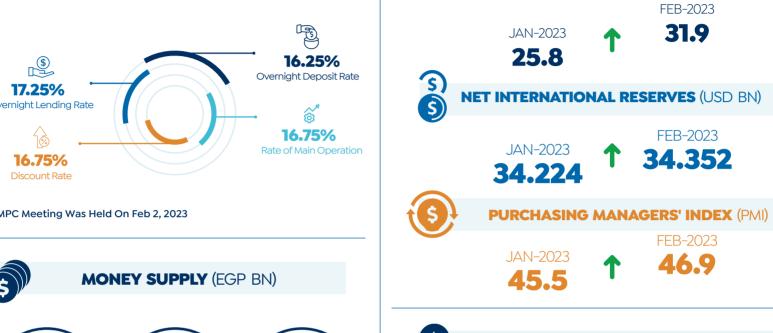

## ECONOMIC SNAPSHOT UPDATES 2023

Oct-22

1,663

ANNUAL HEADLINE INFLATION

Source: IHS Markit, CAPMAS, CBF & FFDCOC

Sept-22

1,685

MARKET WATCH