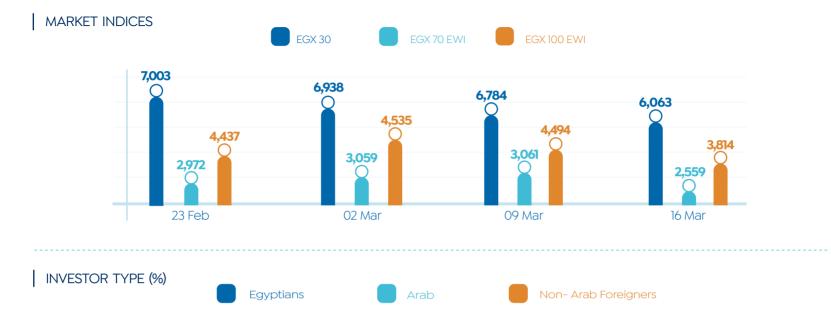

Sokhna



EGP **350** mn





#### PHASE I & II



EGP 3.6 bn



ACHIEVED SALES OF PHASE I

EGP 1 bn

#### SUPPLY VOLUME

No.of Units: 830 (Each Phase: 415 Units)

Unit Types: Lofts, Apartments & Duplexes

Unit Area: **80** m<sup>2</sup> For Loft, **127-222** m<sup>2</sup> For Apartments & **160-268** m<sup>2</sup> For Duplexes

Source: Developers' Official Statements

#### THE ZEN WELLNESS RESORT

**Developer:** City Edge Developments



LOCATION
New Aswan City



**200** Acres

#### SUPPLY VOLUME

No.of Villas: 150

Green Spaces, Swimming Pool, Restaurants, Shops & Theatre

## ECONOMIC SNAPSHOT

## ECONOMIC SNAPSHOT UPDATES 2023





Oct-22

1,663





ANNUAL HEADLINE INFLATION



Source: IHS Markit, CAPMAS, CBF & FFDCOC

Sept-22

1,685

MARKET WATCH

#### **CAPITAL MARKET INDICATORS**













#### FISCAL SECTOR PERFORMANCE



#### **PERFORMANCE OF EGYPTIAN ECONOMY**







#### Other Economic Indicators During Q2 (FY 2022/23)



#### **UNEMPLOYMENT IN EGYPT**

**IMF** 



S&P

International Institutions' Expectation For Unemployment Rate

### FITCH EXPECTATION FOR EXTERNAL FINANCING IN EGYPT DURING 2023



## CITIZEN INVESTMENT PLAN (2022/23)

**Fitch** 

6.6%

Minya Governorate

Sohag Governorate

Suez Governorate

Dakahlia Governorate

Assiut Governorate

Qena Governorate

Source: Cabinet & MPED

#### Minya Governorate



#### Suez Governorate



#### Assiut Governorate



#### Sohag Governorate



#### Dakahlia Governorate



#### | Qena Governorate



Source: MPED & Cabinet