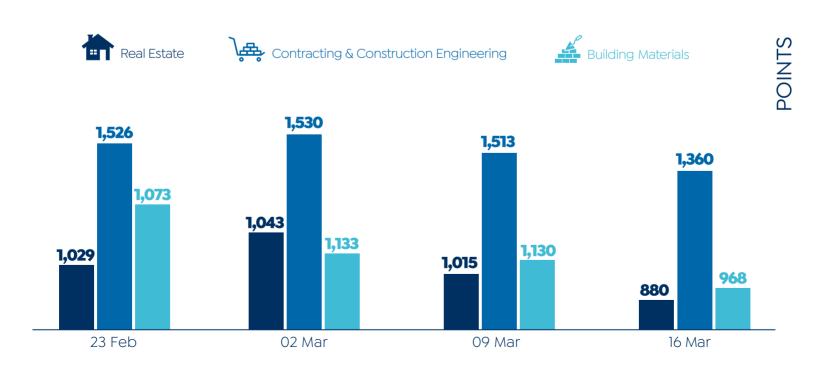

## PERFORMANCE OF REAL ESTATE, CONSTRUCTION & BUILDING MATERIALS' INDICES IN THE EGYPTIAN STOCK MARKET

Source: MHUC & Egyptian Exchange (EGX)