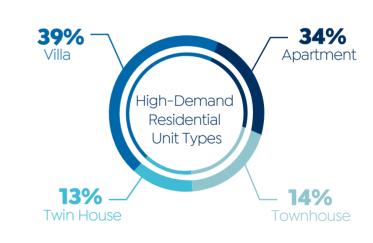

Complexes **30** Government Service Complexes Dakahlia Governorate **30** Agricultural Service Complexes 179 Medical Units **427.000** Citizens No.of Villages No. of Beneficiaries 8 Central Hospital 108 Schools 18 Potable Water **5** Housing Buildings Stations **8** Potable Water Stations For Priority Care Families • 8 Agricultural Service

Complexes

29 Schools

**24** Medical Units



**26** Sewage Projects

24 Youth Centers

Others

**181** Sewage Projects

**48** Youth Centers

Others

• 12 Social Units

Complexes

8 Government Service

#### PRICES OF CONSTRUCTION MATERIALS (EGP)



## PERFORMANCE OF REAL ESTATE, CONSTRUCTION & BUILDING MATERIALS' INDICES IN THE EGYPTIAN STOCK MARKET



Source: MHUC & Egyptian Exchange (EGX)

#### **MONTHLY SURVEY**

#### | Purchasing Power



















Source: Invest-Gate R&A

# NEW CITIES UPDATE

## 02 | NEW CITIES UPDATES 2023

#### **PLOTS ALLOCATION**



77 NO.OF ALLOCATED LANDS





#### SUPPLY VOLUME

- Integrated Urban
- Schools
- Bakeries
- Medical Services
- Residential, Commercial & Administrative Services
- Industrial & Agricultural Activities
- Hotels
- Recreational Activities
- Others

- Plots Breakdown (Cities & No.of Plots)
- 16 NEW CAIRO
- 2 BADR CITY
- 2 NEW OCTOBER
- 4 NEW ASWAN

- 2 10TH OF RAMADAN
- 3 OBOUR CITY
- 3 NEW ALAMEIN
- 13 NEW ASSIUT

- 6 6TH OF OCTOBER
- 1 SHOROUK CITY
- NEW ADMINISTRATIVE CAPITAL
- 1 NEW AKHMIM

- 2 EL-SHEIKH ZAYED
- 3 NEW NUBARIA CITY
- 6 NEW OBOUR
- 2 NEW RASHID

- 4 SADAT CITY
- 2 OCTOBER GARDENS
- 4 NEW THEBES



68 NO.OF ALLOCATED LANDS

17 New Cities

LOCATION



#### SUPPLY