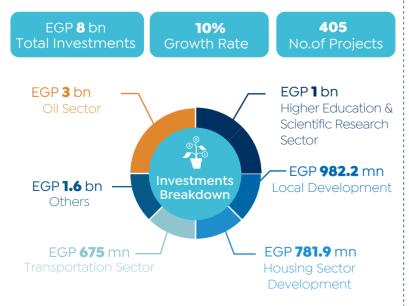

## CITIZEN INVESTMENT PLAN (2022/23)

**Fitch** 

6.6%

Minya Governorate

Sohag Governorate

Suez Governorate

Dakahlia Governorate

Assiut Governorate

#### Assiut Governorate