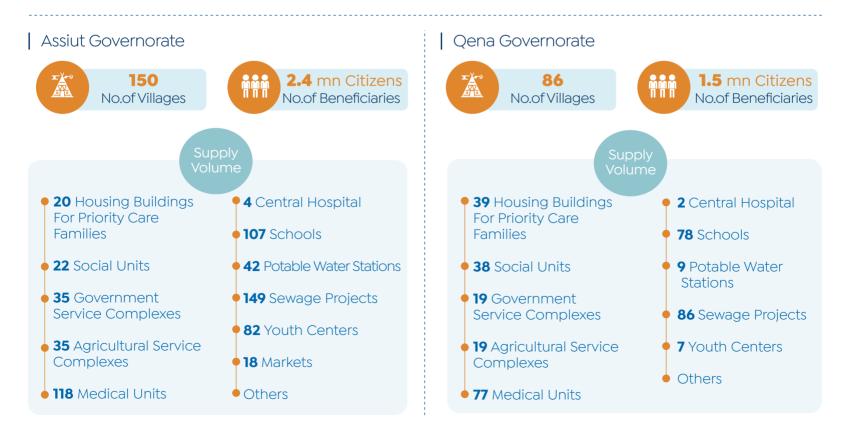

5 mn Citizens No.of Beneficiaries No.of Villages 2.8 mn Citizens No.of Beneficiaries 8 Housing Buildings For • 35 Potable Water **Priority Care Families** Stations • 162 Medical Units • 30 Social Units 192 Sewage Projects 2 Central Hospital **108** Housing Buildings For Priority Care Families • 32 Government **54** Youth Centers Service Complexes • 116 Schools 22 Social Units Others • 32 Agricultural Service Complexes **30** Government Service Complexes Dakahlia Governorate **30** Agricultural Service Complexes 179 Medical Units **427.000** Citizens No.of Villages No. of Beneficiaries 8 Central Hospital 108 Schools 18 Potable Water **5** Housing Buildings Stations **8** Potable Water Stations For Priority Care Families • 8 Agricultural Service

Complexes

29 Schools

**24** Medical Units



**26** Sewage Projects

24 Youth Centers

Others

**181** Sewage Projects

**48** Youth Centers

Others

• 12 Social Units

Complexes

8 Government Service

#### PRICES OF CONSTRUCTION MATERIALS (EGP)



## PERFORMANCE OF REAL ESTATE, CONSTRUCTION & BUILDING MATERIALS' INDICES IN THE EGYPTIAN STOCK MARKET



Source: MHUC & Egyptian Exchange (EGX)

#### **MONTHLY SURVEY**

#### | Purchasing Power



















Source: Invest-Gate R&A

# NEW CITIES UPDATE

## 02 | NEW CITIES UPDATES 2023

#### **PLOTS ALLOCATION**



77 NO.OF ALLOCATED LANDS





#### SUPPLY VOLUME

- Integrated Urban
- Schools
- Bakeries
- Medical Services
- Residential, Commercial & Administrative Services
- Industrial & Agricultural Activities
- Hotels
- Recreational Activities
- Others

- Plots Breakdown (Cities &