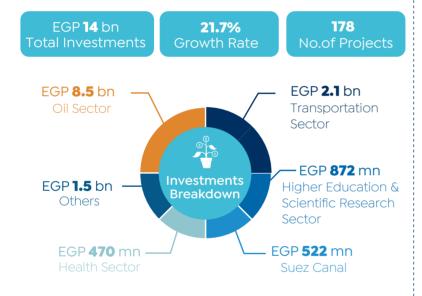

## CITIZEN INVESTMENT PLAN (2022/23)

**Fitch** 

6.6%

Minya Governorate

Sohag Governorate

Suez Governorate

Dakahlia Governorate

Assiut Governorate

#### Suez Governorate