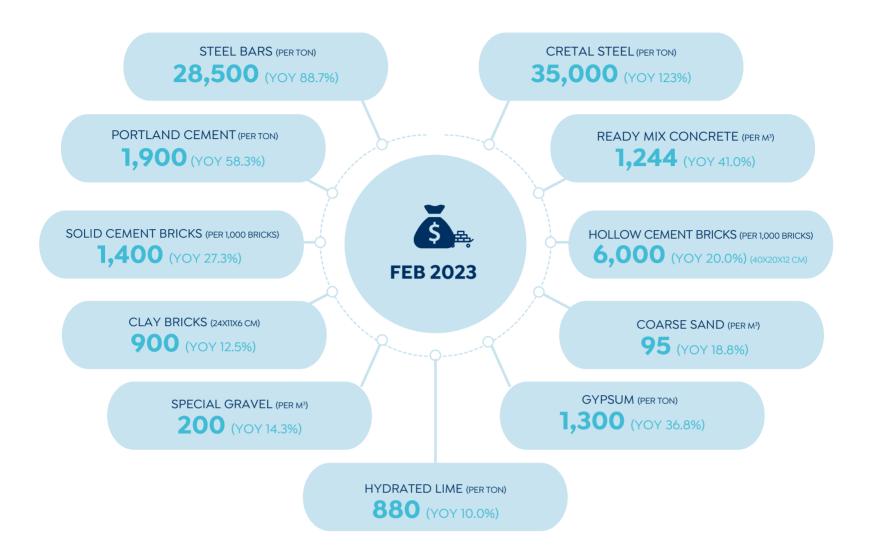

2 Sewage Projects 2 Central Hospital **108** Housing Buildings For Priority Care Families • 32 Government **54** Youth Centers Service Complexes • 116 Schools 22 Social Units Others • 32 Agricultural Service Complexes **30** Government Service Complexes Dakahlia Governorate **30** Agricultural Service Complexes 179 Medical Units **427.000** Citizens No.of Villages No. of Beneficiaries 8 Central Hospital 108 Schools 18 Potable Water **5** Housing Buildings Stations **8** Potable Water Stations For Priority Care Families • 8 Agricultural Service

Complexes

29 Schools

**24** Medical Units



**26** Sewage Projects

24 Youth Centers

Others

**181** Sewage Projects

**48** Youth Centers

Others

• 12 Social Units

Complexes

8 Government Service

#### PRICES OF CONSTRUCTION MATERIALS (EGP)



## PERFORMANCE OF REAL ESTATE, CONSTRUCTION & BUILDING MATERIALS' INDICES IN THE EGYPTIAN STOCK MARKET



Source: MHUC & Egyptian Exchange (EGX)

#### **MONTHLY SURVEY**

#### | Purchasing Power



















Source: Invest-Gate R&A

# NEW CITIES UPDATE

## 02 | NEW CITIES UPDATES 2023

#### **PLOTS ALLOCATION**



77 NO.OF ALLOCATED LANDS





#### SUPPLY VOLUME

- Integrated Urban
- Schools
- Bakeries
- Medical Services
- Residential, Commercial & Administrative Services
- Industrial & Agricultural Activities
- Hotels
- Recreational Activities
- Others

- Plots Breakdown (Cities & No.of Plots)
- 16 NEW CAIRO
- 2 BADR CITY
- 2 NEW OCTOBER
- 4 NEW ASWAN

- 2 10TH OF RAMADAN
- 3 OBOUR CITY
- 3 NEW ALAMEIN
- 13 NEW ASSIUT

- 6 6TH OF OCTOBER
- 1 SHOROUK CITY
- NEW ADMINISTRATIVE CAPIT