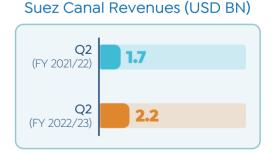

EGP 1 bn

#### SUPPLY VOLUME

No.of Units: 830 (Each Phase: 415 Units)

Unit Types: Lofts, Apartments & Duplexes

Unit Area: **80** m<sup>2</sup> For Loft, **127-222** m<sup>2</sup> For Apartments & **160-268** m<sup>2</sup> For Duplexes

Source: Developers' Official Statements

#### THE ZEN WELLNESS RESORT

**Developer:** City Edge Developments



LOCATION
New Aswan City



**200** Acres

#### SUPPLY VOLUME

No.of Villas: 150

Green Spaces, Swimming Pool, Restaurants, Shops & Theatre

## ECONOMIC SNAPSHOT

## ECONOMIC SNAPSHOT UPDATES 2023





Oct-22

1,663





ANNUAL HEADLINE INFLATION



Source: IHS Markit, CAPMAS, CBF & FFDCOC

Sept-22

1,685

MARKET WATCH

#### **CAPITAL MARKET INDICATORS**













#### FISCAL SECTOR PERFORMANCE



#### **PERFORMANCE OF EGYPTIAN ECONOMY**







#### Other Economic Indicators During Q2 (FY 2022/23)



#### **UNEMPLOYMENT IN EGYPT**

**IMF** 



S&P

International Institutions' Expectation For Unemployment Rate

### FITCH EXPECTATION FOR EXTERNAL FINANCING IN EGYPT DURING 2023



## CITIZEN INVESTMENT PLAN (2022/23)

**Fitch** 

6.6%

Minya Governorate

Sohag Governorate

Suez Governorate

Dakahlia Governorate

Assiut Governorate

Qena Governorate

Source: Cabinet & MPED

#### Minya Governorate



#### Suez Governorate



#### Assiut Governorate



#### Sohag Governorate



#### Dakahlia Governorate



#### | Qena Governorate



Source: MPED & Cabinet