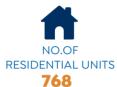

#### SUPPLY VOLUME

NAC

Commercial, Administrative & Medical Units

Ground & 10 Floors

Total No.of Units: 200

No.of Commercial Units: 34

No.of Administrative Units: 146

• Unit Area: Starting From **29** m<sup>2</sup>