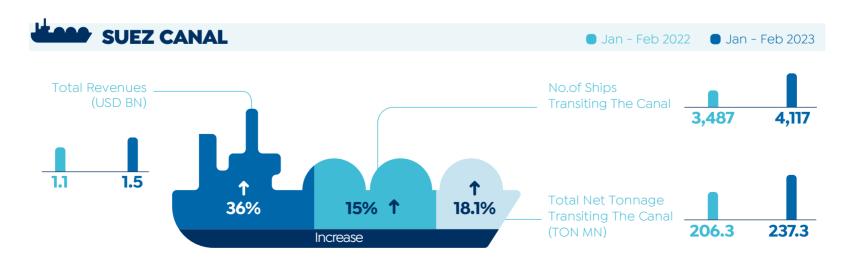

EGP **350** mn





#### PHASE I & II



EGP 3.6 bn



ACHIEVED SALES OF PHASE I

EGP 1 bn

#### SUPPLY VOLUME

No.of Units: 830 (Each Phase: 415 Units)

Unit Types: Lofts, Apartments & Duplexes

Unit Area: **80** m<sup>2</sup> For Loft, **127-222** m<sup>2</sup> For Apartments & **160-268** m<sup>2</sup> For Duplexes

Source: Developers' Official Statements

#### THE ZEN WELLNESS RESORT

**Developer:** City Edge Developments



LOCATION
New Aswan City



**200** Acres

#### SUPPLY VOLUME

No.of Villas: 150

Green Spaces, Swimming Pool, Restaurants, Shops & Theatre

## ECONOMIC SNAPSHOT

## ECONOMIC SNAPSHOT UPDATES 2023





Oct-22

1,663





ANNUAL HEADLINE INFLATION



Source: IHS Markit, CAPMAS, CBF & FFDCOC

Sept-22

1,685

MARKET WATCH

#### **CAPITAL MARKET INDICATORS**













#### FISCAL SECTOR PERFORMANCE



#### **PERFORMANCE OF EGYPTIAN ECONOMY**







#### Other Economic Indicators During Q2 (FY 2022/23)



#### **UNEMPLOYMENT IN EGYPT**

**IMF** 



S&P

International Institutions' Expectation For Unemployment Rate

### FITCH EXPECTATION FOR EXTERNAL FINANCING IN EGYPT DURING 2023



## CITIZEN INVESTMENT PLAN (2022/23)

**Fitch** 

6.6%

Minya Governorate

Sohag Governorate

Suez Governorate

Dakahlia Governorate

Assiut Governorate

Qena Governorate

Source: Cabinet & MPED

#### Minya Governorate



#### Suez Governorate



#### Assiut Governorate



#### Sohag Governorate



#### Dakahlia Governorate



#### | Qena Governorate



Source: MPED & Cabinet