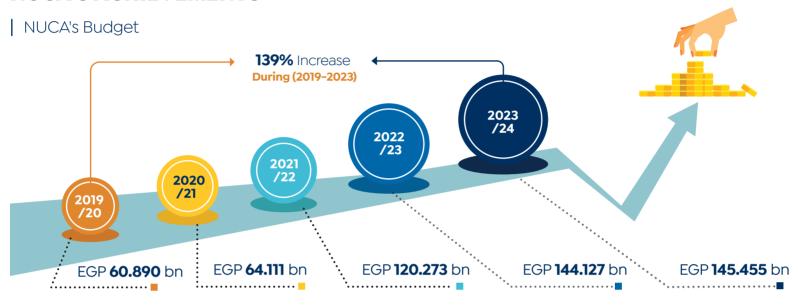

## INVESTIGATE

- RESEARCH & ANALYSIS

# MARKET WATCH

BY: YASSEN MAHMOUD

(19 FEB - 16 MAR)

**APRIL** 2023

## REAL ESTATE MARKET UPDATES

## O1 REAL ESTATE MARKET UPDATES 2023

#### **NUCA'S ACHIEVEMENTS**





#### THE ACHIEVEMENTS OF MINISTRY OF LOCAL DEVELOPMENT



#### Hayah Karima's Initiative



Source: NUCA, Cabinet & MPED



#### **ALTERNATIVE HOUSING FOR SLUMS' INITIATIVE**



#### **HAYAH KARIMA INITIATIVE "PHASE I"**



Source: Cabinet & MPED

#### Minya Governorate Sohag Governorate 181 No.of Villages 2.5 mn Citizens No.of Beneficiaries No.of Villages 2.8 mn Citizens No.of Beneficiaries 8 Housing Buildings For • 35 Potable Water **Priority Care Families** Stations • 162 Medical Units • 30 Social Units 192 Sewage Projects 2 Central Hospital **108** Housing Buildings For Priority Care Families • 32 Government **54** Youth Centers Service Complexes • 116 Schools 22 Social Units Others • 32 Agricultural Service Complexes **30** Government Service Complexes Dakahlia Governorate **30**