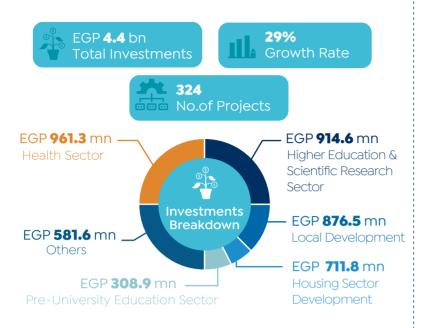

## CITIZEN INVESTMENT PLAN (2022/23)

**Fitch** 

6.6%

Minya Governorate

Sohag Governorate

Suez Governorate

Dakahlia Governorate

Assiut Governorate

#### Minya Governorate