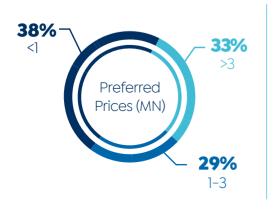

mplexes **30** Government Service Complexes Dakahlia Governorate **30** Agricultural Service Complexes 179 Medical Units **427.000** Citizens No.of Villages No. of Beneficiaries 8 Central Hospital 108 Schools 18 Potable Water **5** Housing Buildings Stations **8** Potable Water Stations For Priority Care Families • 8 Agricultural Service

Complexes

29 Schools

**24** Medical Units



**26** Sewage Projects

24 Youth Centers

Others

**181** Sewage Projects

**48** Youth Centers

Others

• 12 Social Units

Complexes

8 Government Service

#### PRICES OF CONSTRUCTION MATERIALS (EGP)



## PERFORMANCE OF REAL ESTATE, CONSTRUCTION & BUILDING MATERIALS' INDICES IN THE EGYPTIAN STOCK MARKET



Source: MHUC & Egyptian Exchange (EGX)

#### **MONTHLY SURVEY**

#### | Purchasing Power



















Source: Invest-Gate R&A

# NEW CITIES UPDATE

## 02 | NEW CITIES UPDATES 2023

#### **PLOTS ALLOCATION**



77 NO.OF ALLOCATED LANDS





#### SUPPLY VOLUME

- Integrated Urban
- Schools
- Bakeries
- Medical Services
- Residential, Commercial & Administrative Services
- Industrial & Agricultural Activities
- Hotels
- Recreational Activities
- Others

- Plots Breakdown (Cities & No.of Plots)
- 16 NEW CAIRO
- 2 BADR CITY
- 2 NEW OCTOBER
- 4 NEW ASWAN

- 2 10TH OF RAMADAN
- 3 OBOUR CITY
- 3 NEW ALAMEIN
- 13 NEW ASSIUT

- 6 6TH OF OCTOBER
- 1 SHOROUK CITY
- NEW ADMINISTRATIVE CAPITAL
- 1 NEW AKHMIM

- 2 EL-SHEIKH ZAYED
- 3 NEW NUBARIA CITY
- 6 NEW OBOUR
- 2 NEW RASHID

- 4 SADAT CITY
- 2 OCTOBER GARDENS
- 4 NEW THEBES



68 NO.OF ALLOCATED LANDS

17 New Cities

LOCATION



#### SUPPLY VO