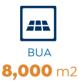

#### SUPPLY VOLUME

NAC

Commercial, Administrative & Medical Units

Ground & 10 Floors

Total No.of Units: 200

No.of Commercial Units: 34

No.of Administrative Units: 146

• Unit Area: Starting From **29** m<sup>2</sup>