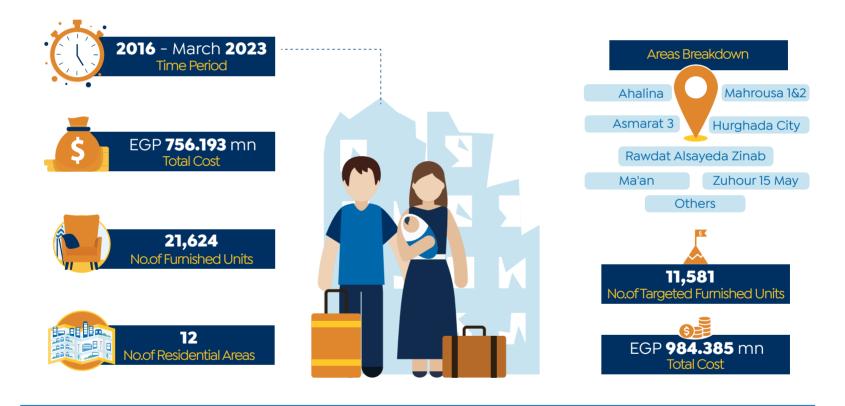

## INVESTIGATE

- RESEARCH & ANALYSIS

# MARKET WATCH

BY: YASSEN MAHMOUD

(19 FEB - 16 MAR)

**APRIL** 2023

## REAL ESTATE MARKET UPDATES

## O1 REAL ESTATE MARKET UPDATES 2023

#### **NUCA'S ACHIEVEMENTS**





#### THE ACHIEVEMENTS OF MINISTRY OF LOCAL DEVELOPMENT



#### Hayah Karima's Initiative



Source: NUCA, Cabinet & MPED



#### **ALTERNATIVE HOUSING FOR SLUMS' INITIATIVE**



#### **HAYAH KARIMA INITIATIVE "PHASE I"**



Source: Cabinet & MPED

#### Minya Governorate Sohag Governorate 181 No.of Villages 2.5 mn Citizens No.of Beneficiaries No.of Villages 2.8 mn Citizens No.of Beneficiaries 8 Housing Buildings For • 35 Potable Water **Priority Care Families** Stations • 162 Medical Units • 30 Social Units 192 Sewage Projects 2 Central Hospital **108** Housing Buildings For Priority Care Families • 32 Government **54** Youth Centers Service Complexes • 116 Schools 22 Social Units Others • 32 Agricultural Service Complexes **30** Government Service Complexes Dakahlia Governorate **30** Agricultural Service Complexes 179 Medical Units **427.000** Citizens No.of Villages No. of Beneficiaries 8 Central Hospital 108 Schools 18 Potable Water **5** Housing Buildings St