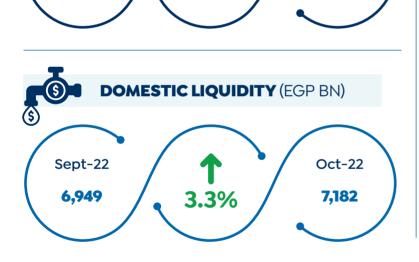

TOTAL BUA **131,474** m2



NO.OF PHASES



The Company Launched Phase II Of Clubside STATUS

#### AZHA

Developer: Madaar



LOCATION Ain Sokhna



EGP **350** mn





#### PHASE I & II



EGP 3.6 bn



ACHIEVED SALES OF PHASE I

EGP 1 bn

#### SUPPLY VOLUME

No.of Units: 830 (Each Phase: 415 Units)

Unit Types: Lofts, Apartments & Duplexes

Unit Area: **80** m<sup>2</sup> For Loft, **127-222** m<sup>2</sup> For Apartments & **160-268** m<sup>2</sup> For Duplexes

Source: Developers' Official Statements

#### THE ZEN WELLNESS RESORT

**Developer:** City Edge Developments



LOCATION
New Aswan City



**200** Acres

#### SUPPLY VOLUME

No.of Villas: 150

Green Spaces, Swimming Pool, Restaurants, Shops & Theatre

## ECONOMIC SNAPSHOT

## ECONOMIC SNAPSHOT UPDATES 2023





Oct-22

1,663





ANNUAL HEADLINE INFLATION



Source: IHS Markit, CAPMAS, CBF & FFDCOC

Sept-22

1,685

MARKET WATCH

#### **CAPITAL MARKET INDICATORS**













#### FISCAL SECTOR PERFORMANCE



#### **PERFORMANCE OF EGYPTIAN ECONOMY**







#### Other Economic Indicators During Q2 (FY 2022/23)



#### **UNEMPLOYMENT IN EGYPT**

**IMF** 



S&P

International Institutions' Expectation For Unemployment Rate

### FITCH EXPECTATION FOR EXTERNAL FINANCING IN EGYPT DURING 2023



## CITIZEN INVESTMENT PLAN (2022/23)

**Fitch** 

6.6%

Minya Governorate

Sohag Governorate

Suez Governorate

Dakahlia Governorate

Assiut Governorate

Qena Governorate

Source: Cabinet & MPED

#### Minya Governorate



#### Suez Governorate



#### Assiut Governorate



#### Sohag Governorate



#### Dakahlia Governorate