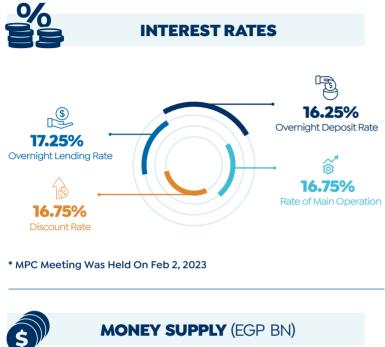

## ECONOMIC SNAPSHOT UPDATES 2023

Oct-22

1,663

ANNUAL HEADLINE INFLATION

Source: IHS Markit, CAPMAS, CBF & FFDCOC

Sept-22

1,685

MARKET WATCH