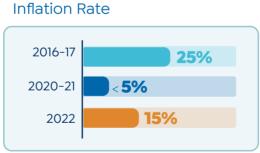

#### **PERFORMANCE OF EGYPTIAN ECONOMY**

#### Other Economic Indicators During Q2 (FY 2022/23)