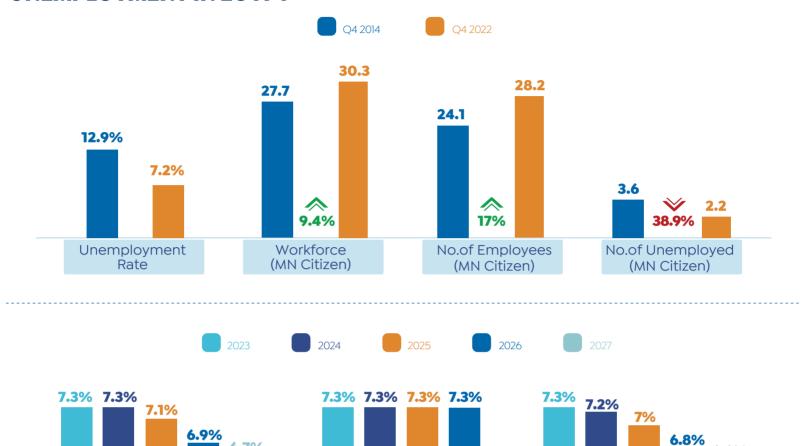

#### **UNEMPLOYMENT IN EGYPT**

**IMF** 

S&P

International Institutions' Expectation For Unemployment Rate