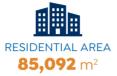

#### SUPPLY VOLUME

NAC

Commercial, Administrative & Medical Units

Ground & 10 Floors

Total No.of Units: 200

No.of Commercial Units: 34

No.of Administrative Units: 146

• Unit Area: Starting From **29** m<sup>2</sup>