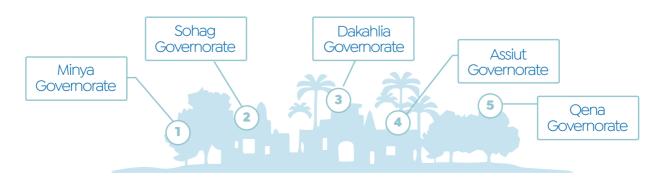

## CITIZEN INVESTMENT PLAN (2022/23)

**Fitch** 

6.6%

Minya Governorate

Sohag Governorate

Suez Governorate

Dakahlia Governorate

Assiut Governorate

Qena Governorate

Source: Cabinet & MPED