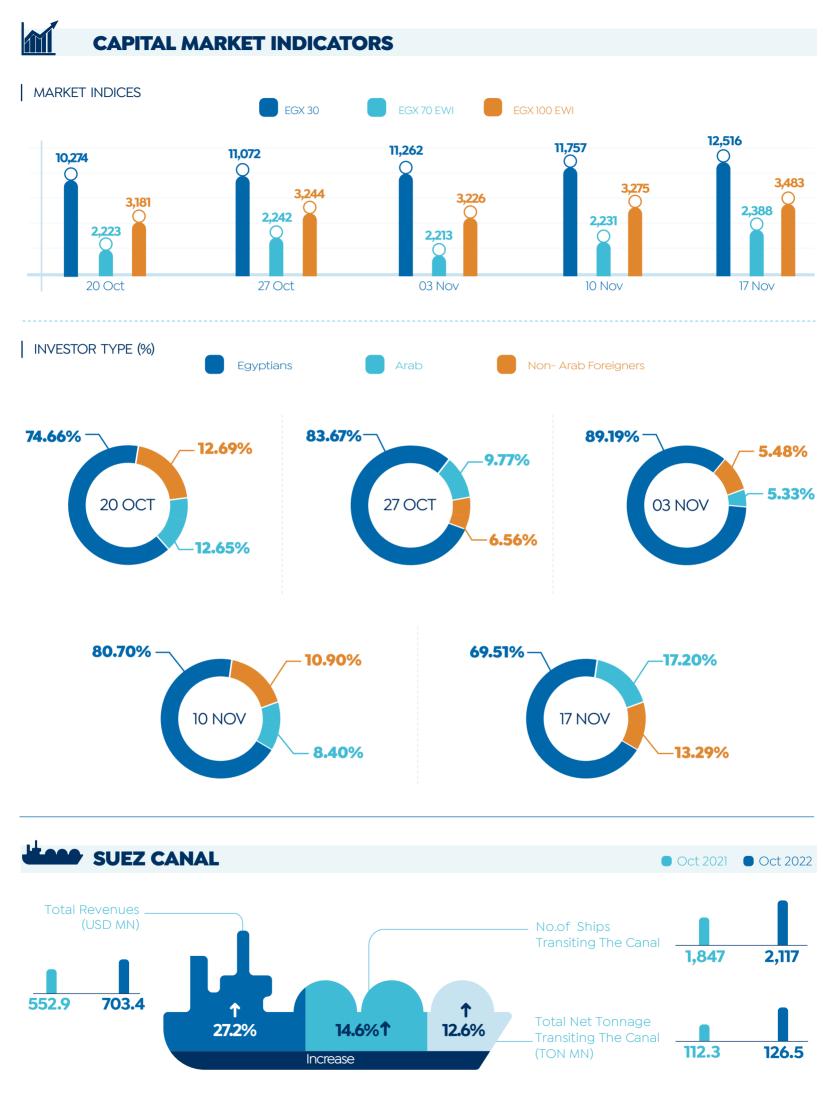

# REAL ESTATE & CONSTRUCTION// PERFORMANCE OF STOCK MARKET INDEXES IN EGYPT

Source: Ministry of Housing, Utilities & Urban Communities & Egyptian Exchange (EGX)

# ECONOMIC SNAPSHOT

Source: IHS Markit, CAPMAS, CBE & FEDCOC

Source: EGX & Suez Canal Authority