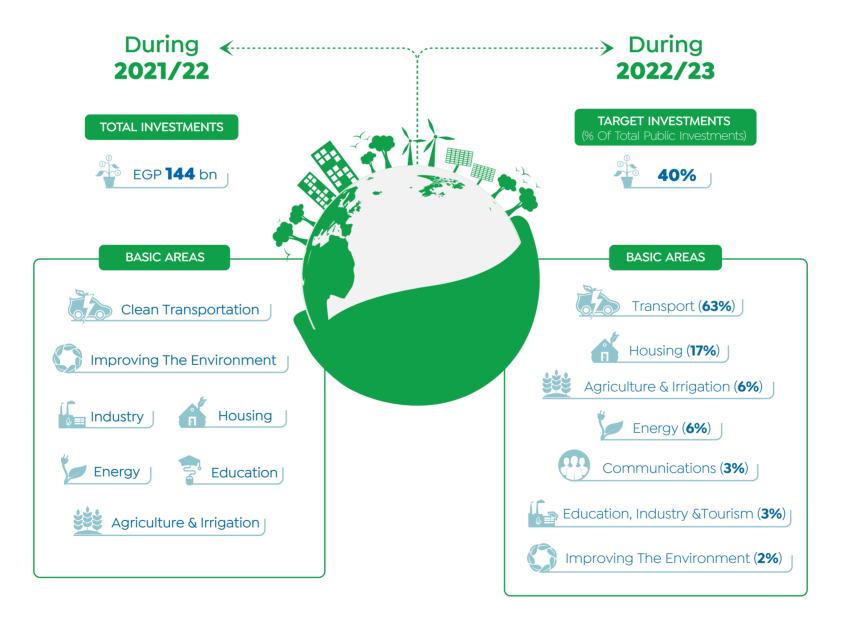

G UNITS           |
| 90 & 132 m <sup>2</sup><br>UNIT AREA    |                               |                                       |



# PRIVATEPRIVATEPRIVATEPRIVATE

# 03 | PRIVATE REAL ESTATE PROJECTS UPDATES 2022



# NEW PROJECT (NAME: N/A)

Developer: Concrete Plus



Source: Developers' Official Statements



Commercial, Administrative & Medical Units

• Unit Area: **50 - 55** m<sup>2</sup>



NEW RESIDENTIAL PROJECTS





### Ora Developer's Projects



Source: Developers' Official Statements





## Ebny Real Estate Development's Projects



# ECONOMIC SNAPSHOT





Source: IHS Markit, CAPMAS, CBE & FEDCOC



Source: EGX & Suez Canal Authority

## **GDP OF SUEZ CANAL SECTOR**



# INTERNATIONAL INSTITUTIONS' EXPECTATION FOR THE EGYPTIAN ECONOMY



## **GREEN INVESTMENT PLAN**



# THE EVOLUTION OF EGYPTIAN ECONOMIC INDICATORS