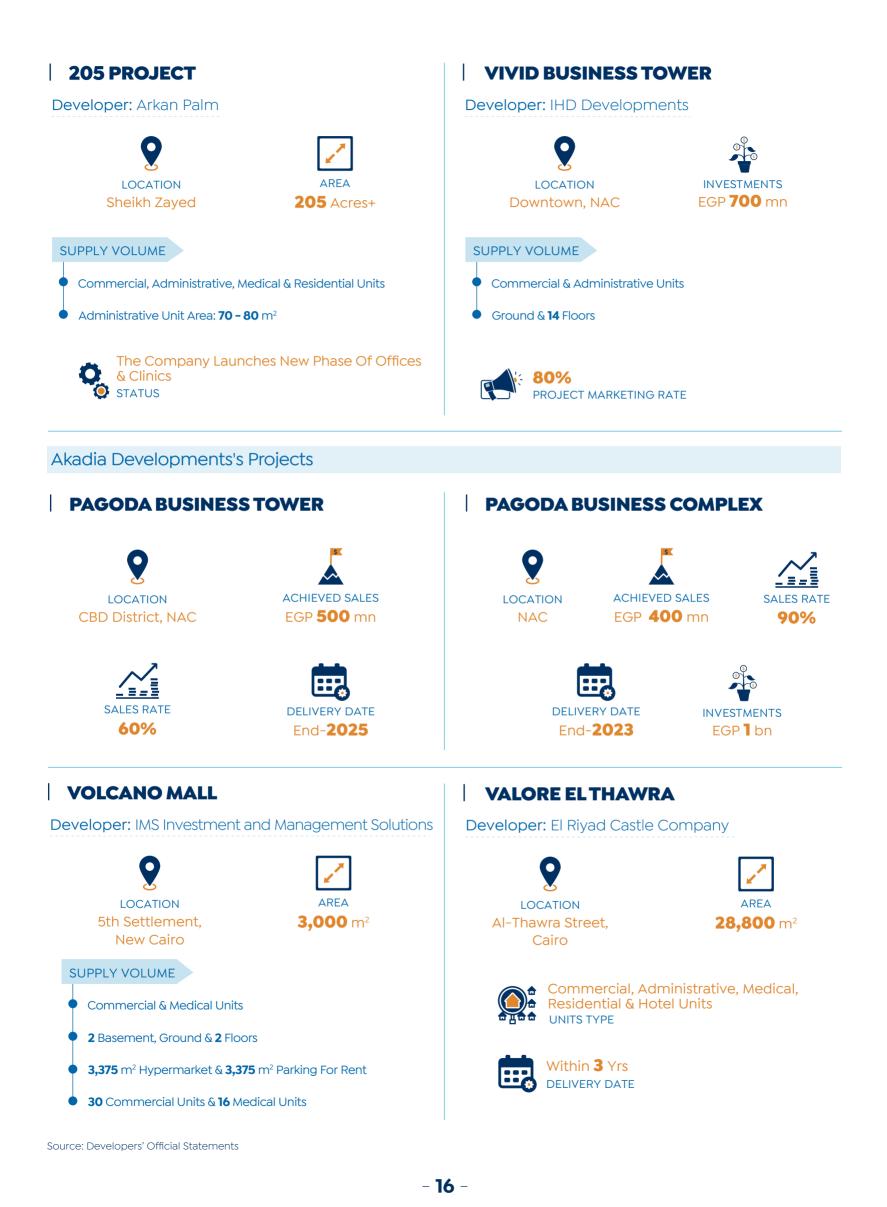

# 03 | PRIVATE REAL ESTATE PROJECTS UPDATES 2022

### Ora Developer's Projects

Source: Developers' Official Statements

## Ebny Real Estate Development's Projects