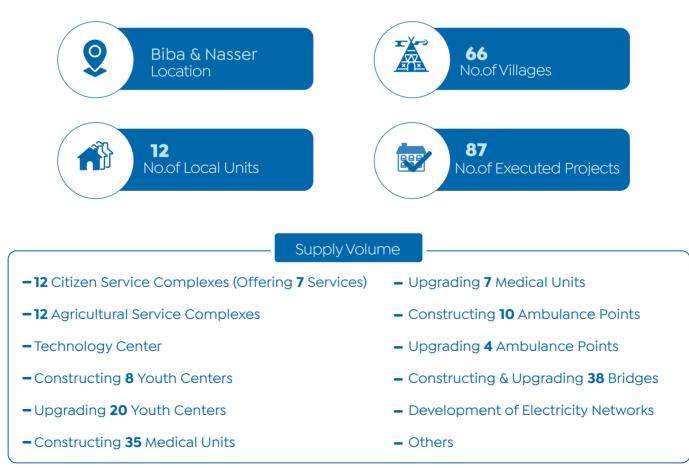

# INVESTIGATE

# MARKET WARCH

CONTRIBUTOR YASSEN MAHMOUD



# REAL ESTATE MARKET UPDATES

# 01 REAL ESTATE MARKET UPDATES 2022

# **PARTNERSHIP WITH PRIVATE SECTOR**





Source: Cabinet & NUCA



## **POTABLE WATER & SANITATION PROJECTS' ACHIEVEMENTS**





- 4 -



#### | Beni Suef Governorate



Source: Cabinet & NUCA

# **PRICES OF CONSTRUCTION MATERIALS (EGP)**



# REAL ESTATE & CONSTRUCTION// PERFORMANCE OF STOCK MARKET INDEXES IN EGYPT



Source: Ministry of Housing, Utilities & Urban Communities & Egyptian Exchange (EGX)

## **MONTHLY SURVEY**



Source: Invest-Gate R&A

# **NEW CITIES** UPDATE



## **UPDATES ON CAPITAL GARDENS**

Housing For All Egyptians

| NO. OF BUILDINGS                        | 4,800<br>NO. OF HOUSING UNITS | Underway<br>STATUS                    |
|-----------------------------------------|-------------------------------|---------------------------------------|
| UPDATES ON NEW OCTOBER CITY             |                               |                                       |
| Housing For All Egyptians               |