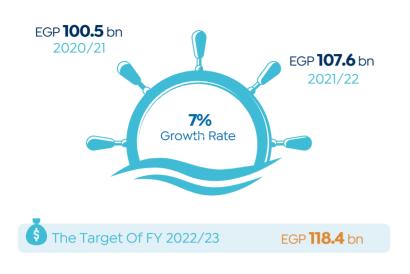

|
| 2nd Neighbourhood<br>LOCATION           | NO. OF BUILDINGS              | 616<br>NO. OF HOUSING UNITS           |
| 90 & 132 m <sup>2</sup><br>UNIT AREA    |                               |                                       |



# PRIVATEPRIVATEPRIVATEPRIVATE

# 03 | PRIVATE REAL ESTATE PROJECTS UPDATES 2022



# NEW PROJECT (NAME: N/A)

Developer: Concrete Plus



Source: Developers' Official Statements



Commercial, Administrative & Medical Units

• Unit Area: **50 - 55** m<sup>2</sup>



NEW RESIDENTIAL PROJECTS





### Ora Developer's Projects



Source: Developers' Official Statements





## Ebny Real Estate Development's Projects



# ECONOMIC SNAPSHOT





Source: IHS Markit, CAPMAS, CBE & FEDCOC



Source: EGX & Suez Canal Authority

## **GDP OF SUEZ CANAL SECTOR**



# INTERNATIONAL INSTITUTIONS' EXPECTATION FOR THE EGYPTIAN ECONOMY



## **GREEN INVESTMENT PLAN**



# THE EVOLUTION OF EGYPTIAN ECONOMIC INDICATORS