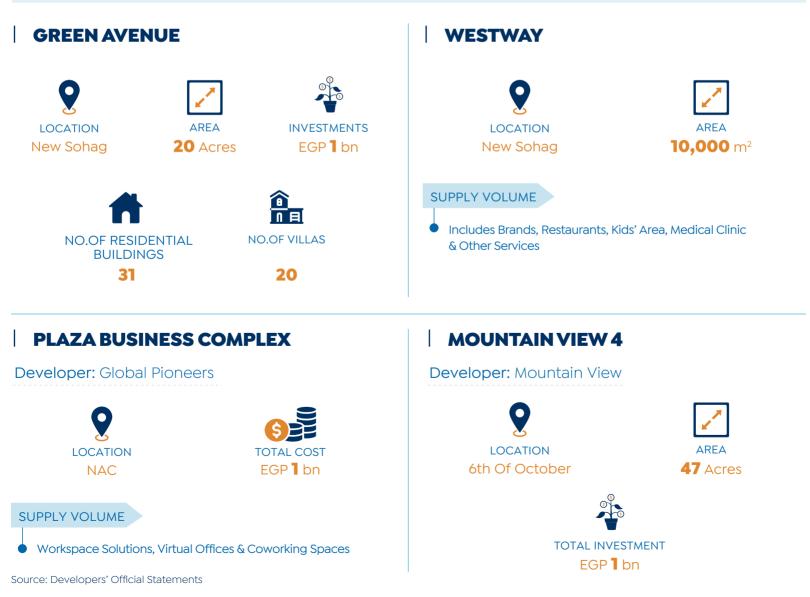

|
| UPDATES ON OBOUR CITY Social Housing    |                               |                                       |
| 2nd Neighbourhood<br>LOCATION           | NO. OF BUILDINGS              | 616<br>NO. OF HOUSING UNITS           |
| 90 & 132 m <sup>2</sup><br>UNIT AREA    |                               |                                       |



# PRIVATEPRIVATEPRIVATEPRIVATE

# 03 | PRIVATE REAL ESTATE PROJECTS UPDATES 2022



# NEW PROJECT (NAME: N/A)

Developer: Concrete Plus



Source: Developers' Official Statements



Commercial, Administrative & Medical Units

• Unit Area: **50 - 55** m<sup>2</sup>



NEW RESIDENTIAL PROJECTS





### Ora Developer's Projects



Source: Developers' Official Statements





## Ebny Real Estate Development's Projects



# ECONOMIC SNAPSHOT





Source: IHS Markit, CAPMAS, CBE & FEDCOC



Source: EGX & Suez Canal Authority

## **GDP OF SUEZ CANAL SECTOR**



# INTERNATIONAL INSTITUTIONS' EXPECTATION FOR THE EGYPTIAN ECONOMY



## **GREEN INVESTMENT PLAN**



# THE EVOLUTION OF EGYPTIAN ECONOMIC INDICATORS