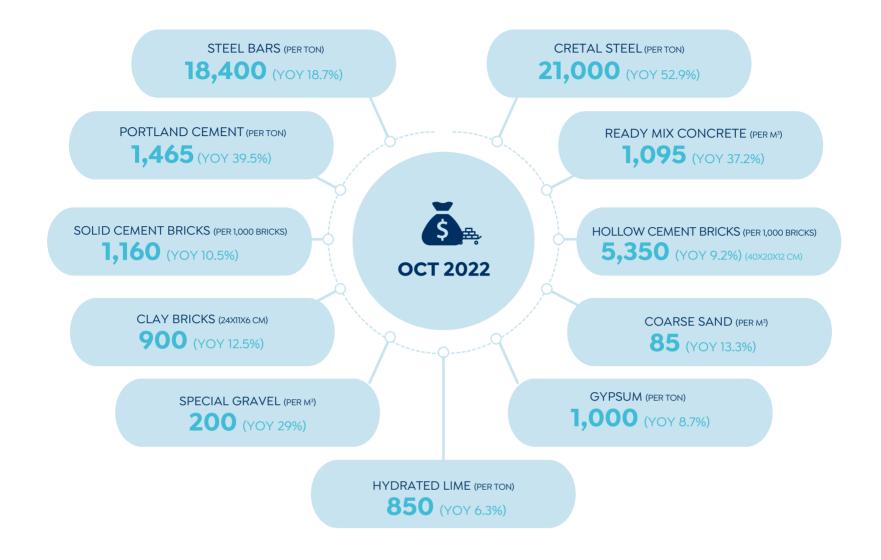

# INVESTIGATE

# MARKET WARCH

CONTRIBUTOR YASSEN MAHMOUD



# REAL ESTATE MARKET UPDATES

# 01 REAL ESTATE MARKET UPDATES 2022

# **PARTNERSHIP WITH PRIVATE SECTOR**





Source: Cabinet & NUCA



## **POTABLE WATER & SANITATION PROJECTS' ACHIEVEMENTS**





- 4 -



#### | Beni Suef Governorate



Source: Cabinet & NUCA

# **PRICES OF CONSTRUCTION MATERIALS (EGP)**



# REAL ESTATE & CONSTRUCTION// PERFORMANCE OF STOCK MARKET INDEXES IN EGYPT



Source: Ministry of Housing, Utilities & Urban Communities & Egyptian Exchange (EGX)

## **MONTHLY SURVEY**



Source: Invest-Gate R&A

# **NEW CITIES** UPDATE



## **UPDATES ON CAPITAL GARDENS**

Housing For All Egyptians

| NO. OF BUILDINGS                        | 4,800<br>NO. OF HOUSING UNITS | Underway<br>STATUS                    |
|-----------------------------------------|-------------------------------|---------------------------------------|
| UPDATES ON NEW OCTOBER CITY             |                               |                                       |
| Housing For All Egyptians               |                               |                                       |
| West Airport<br>LOCATION