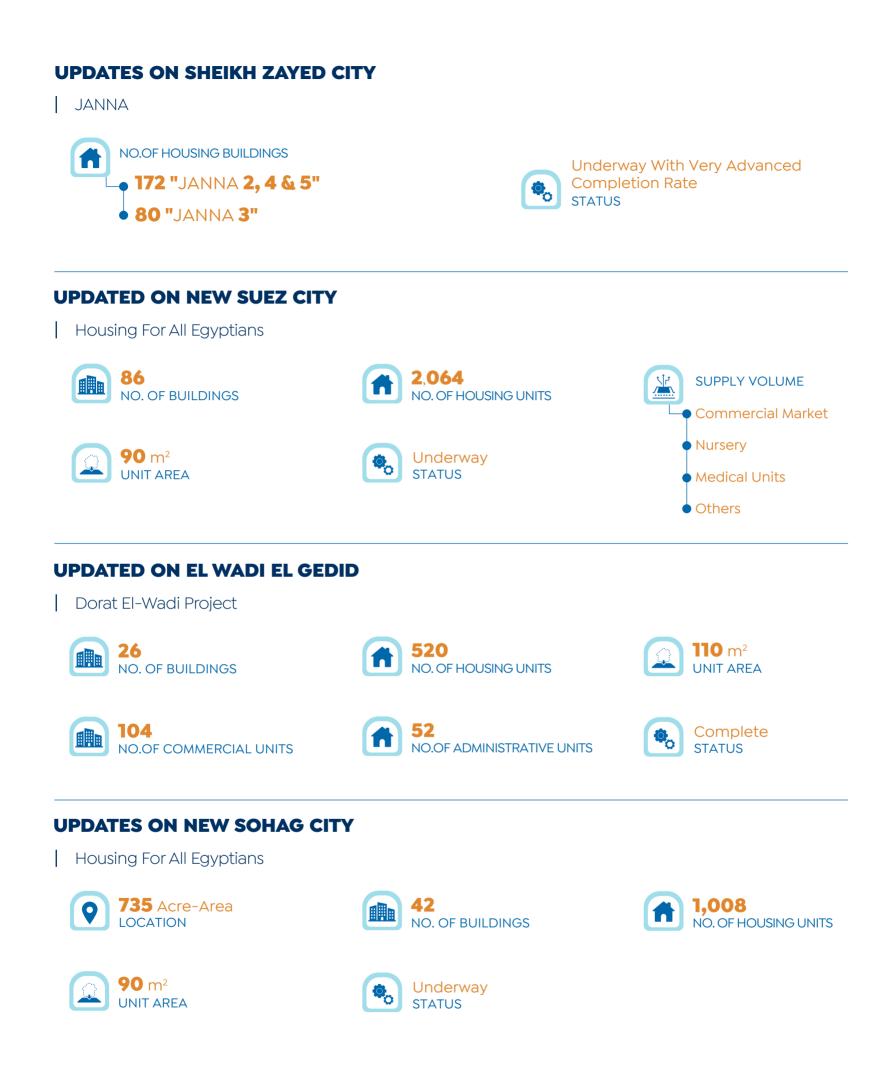

# **NEW CITIES** UPDATE

## **UPDATES ON CAPITAL GARDENS**

Housing For All Egyptians

| NO. OF BUILDINGS                        | 4,800<br>NO. OF HOUSING UNITS | Underway<br>STATUS                    |
|-----------------------------------------|-------------------------------|---------------------------------------|
| UPDATES ON NEW OCTOBER CITY             |                               |                                       |
| Housing For All Egyptians               |                               |                                       |
| West Airport<br>LOCATION                | 8,136<br>NO.OF EXECUTED UNITS | <b>35,496</b><br>NO.OF UNITS UNDERWAY |
| EGP 9 bn<br>COST                        |                               |                                       |
| UPDATES ON 6TH OF OCTOBI                | ER                            |                                       |
| Middle-Income Housing Axis              |                               |                                       |
| Residential Industrial Area<br>LOCATION | TO Acres<br>AREA              | 85<br>NO. OF BUILDINGS                |
| NO. OF HOUSING UNITS                    | 68%<br>COMPLETION RATE        |                                       |
| UPDATES ON OBOUR CITY Social Housing    |                               |                                       |
| 2nd Neighbourhood<br>LOCATION           | NO. OF BUILDINGS              | 616<br>NO. OF HOUSING UNITS           |
| 90 & 132 m <sup>2</sup><br>UNIT AREA    |                               |                                       |