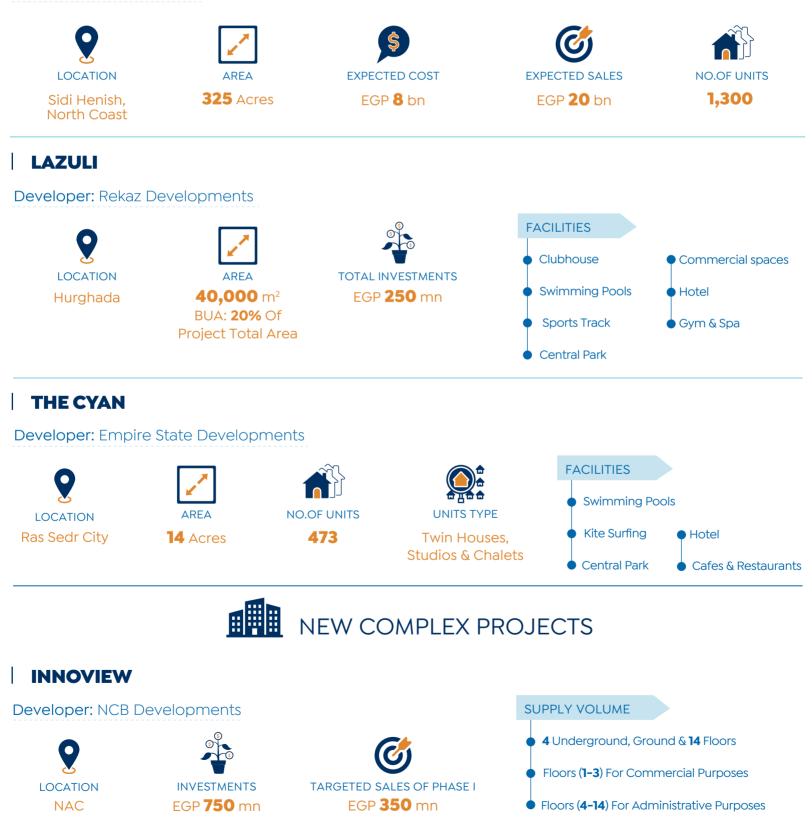

# 03 | PRIVATE REAL ESTATE PROJECTS UPDATES 2022

# NEW PROJECT (NAME: N/A)

Developer: Concrete Plus

Source: Developers' Official Statements

Commercial, Administrative & Medical Units

• Unit Area: **50 - 55** m<sup>2</sup>

NEW RESIDENTIAL PROJECTS