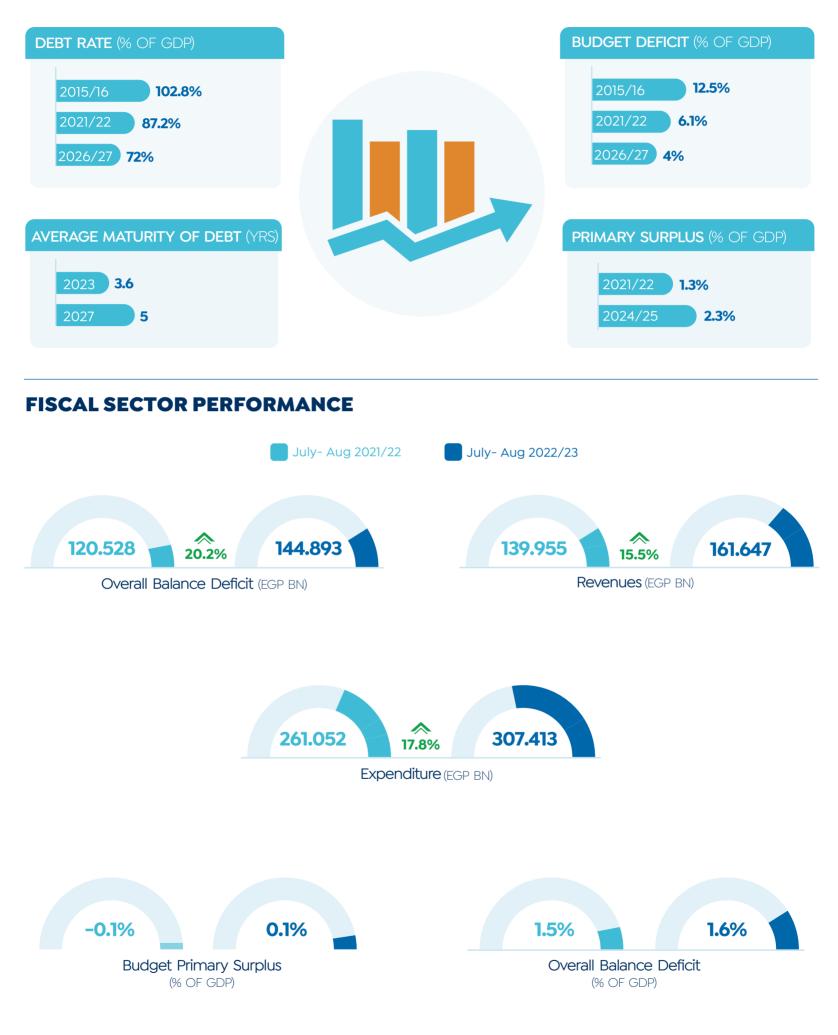

IT AREA    |                               |                                       |



# PRIVATEPRIVATEPRIVATEPRIVATE

# 03 | PRIVATE REAL ESTATE PROJECTS UPDATES 2022



# NEW PROJECT (NAME: N/A)

Developer: Concrete Plus



Source: Developers' Official Statements



Commercial, Administrative & Medical Units

• Unit Area: **50 - 55** m<sup>2</sup>



NEW RESIDENTIAL PROJECTS





### Ora Developer's Projects



Source: Developers' Official Statements





## Ebny Real Estate Development's Projects



# ECONOMIC SNAPSHOT





Source: IHS Markit, CAPMAS, CBE & FEDCOC



Source: EGX & Suez Canal Authority

## **GDP OF SUEZ CANAL SECTOR**



# INTERNATIONAL INSTITUTIONS' EXPECTATION FOR THE EGYPTIAN ECONOMY



## **GREEN INVESTMENT PLAN**



# THE EVOLUTION OF EGYPTIAN ECONOMIC INDICATORS