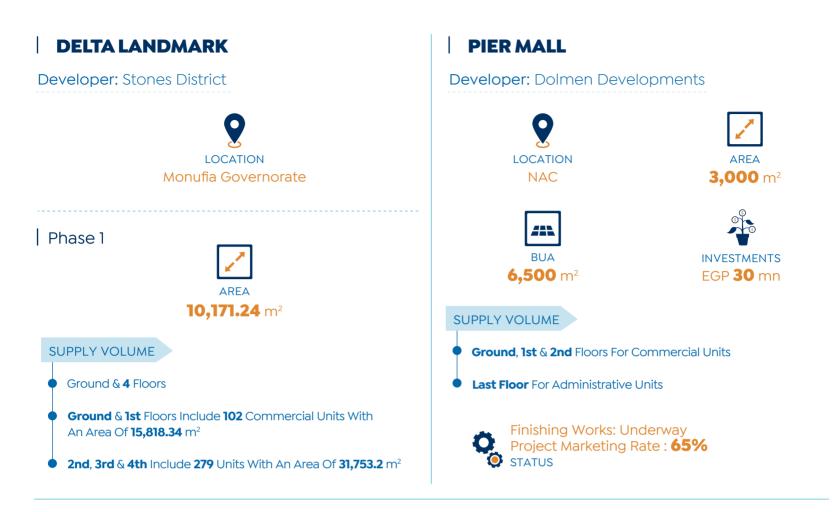

# 03 | PRIVATE REAL ESTATE PROJECTS UPDATES 2022

# NEW PROJECT (NAME: N/A)

Developer: Concrete Plus

Source: Developers' Official Statements

Commercial, Administrative & Medical Units

• Unit Area: **50 - 55** m<sup>2</sup>

NEW RESIDENTIAL PROJECTS