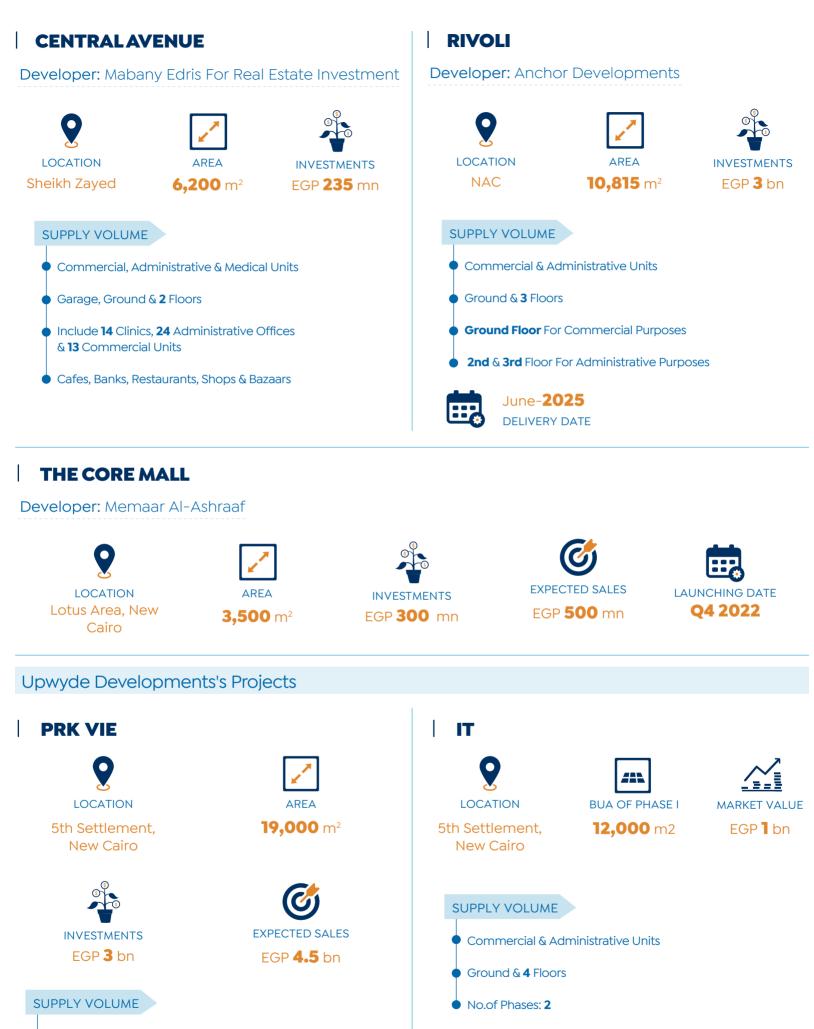

|
| Residential Industrial Area<br>LOCATION | TO Acres<br>AREA              | 85<br>NO. OF BUILDINGS                |
| NO. OF HOUSING UNITS                    | 68%<br>COMPLETION RATE        |                                       |
| UPDATES ON OBOUR CITY Social Housing    |                               |                                       |
| 2nd Neighbourhood<br>LOCATION           | NO. OF BUILDINGS              | 616<br>NO. OF HOUSING UNITS           |
| 90 & 132 m <sup>2</sup><br>UNIT AREA    |                               |                                       |



# PRIVATEPRIVATEPRIVATEPRIVATE

# 03 | PRIVATE REAL ESTATE PROJECTS UPDATES 2022



# NEW PROJECT (NAME: N/A)

Developer: Concrete Plus



Source: Developers' Official Statements



Commercial, Administrative & Medical Units

• Unit Area: **50 - 55** m<sup>2</sup>



NEW RESIDENTIAL PROJECTS





### Ora Developer's Projects



Source: Developers' Official Statements





## Ebny Real Estate Development's Projects



# ECONOMIC SNAPSHOT





Source: IHS Markit, CAPMAS, CBE & FEDCOC



Source: EGX & Suez Canal Authority

## **GDP OF SUEZ CANAL SECTOR**



# INTERNATIONAL INSTITUTIONS' EXPECTATION FOR THE EGYPTIAN ECONOMY



## **GREEN INVESTMENT PLAN**



# THE EVOLUTION OF EGYPTIAN ECONOMIC INDICATORS