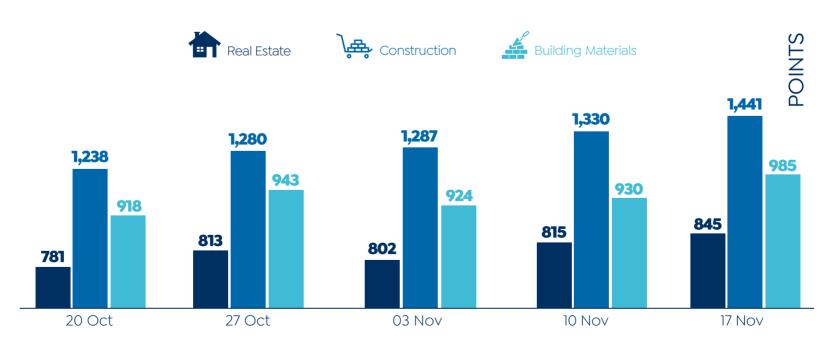

# REAL ESTATE & CONSTRUCTION// PERFORMANCE OF STOCK MARKET INDEXES IN EGYPT

Source: Ministry of Housing, Utilities & Urban Communities & Egyptian Exchange (EGX)