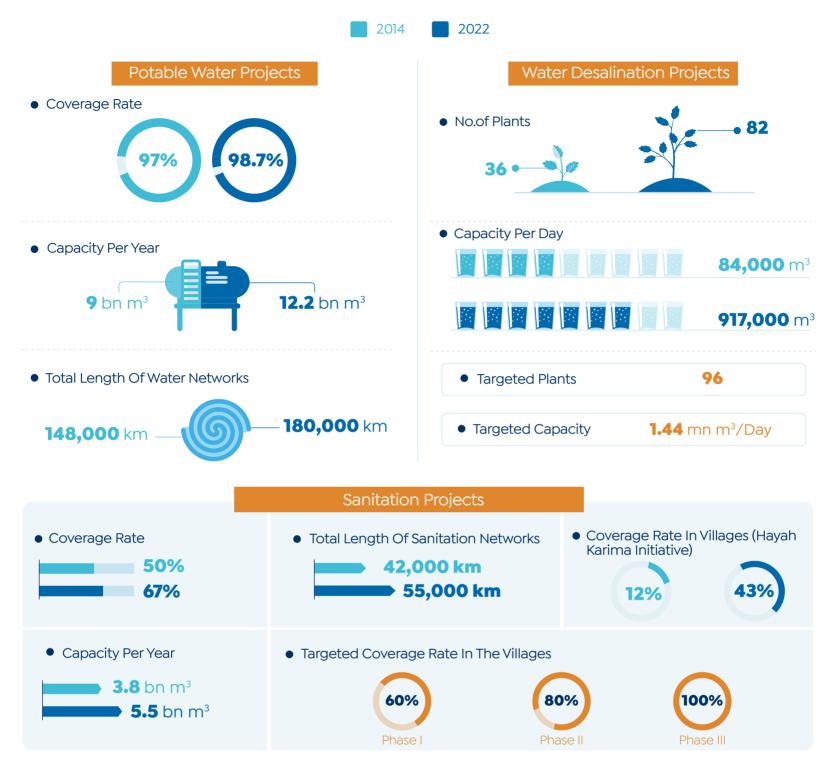

## **POTABLE WATER & SANITATION PROJECTS' ACHIEVEMENTS**

- 4 -

#### | Beni Suef Governorate

Source: Cabinet & NUCA