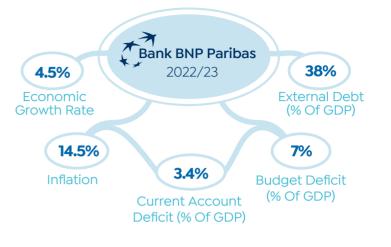

| 616<br>NO. OF HOUSING UNITS           |
| 90 & 132 m <sup>2</sup><br>UNIT AREA    |                               |                                       |



# PRIVATEPRIVATEPRIVATEPRIVATE

# 03 | PRIVATE REAL ESTATE PROJECTS UPDATES 2022



# NEW PROJECT (NAME: N/A)

Developer: Concrete Plus



Source: Developers' Official Statements



Commercial, Administrative & Medical Units

• Unit Area: **50 - 55** m<sup>2</sup>



NEW RESIDENTIAL PROJECTS





### Ora Developer's Projects



Source: Developers' Official Statements





## Ebny Real Estate Development's Projects



# ECONOMIC SNAPSHOT





Source: IHS Markit, CAPMAS, CBE & FEDCOC



Source: EGX & Suez Canal Authority

## **GDP OF SUEZ CANAL SECTOR**



# INTERNATIONAL INSTITUTIONS' EXPECTATION FOR THE EGYPTIAN ECONOMY



## **GREEN INVESTMENT PLAN**



# THE EVOLUTION OF EGYPTIAN ECONOMIC INDICATORS