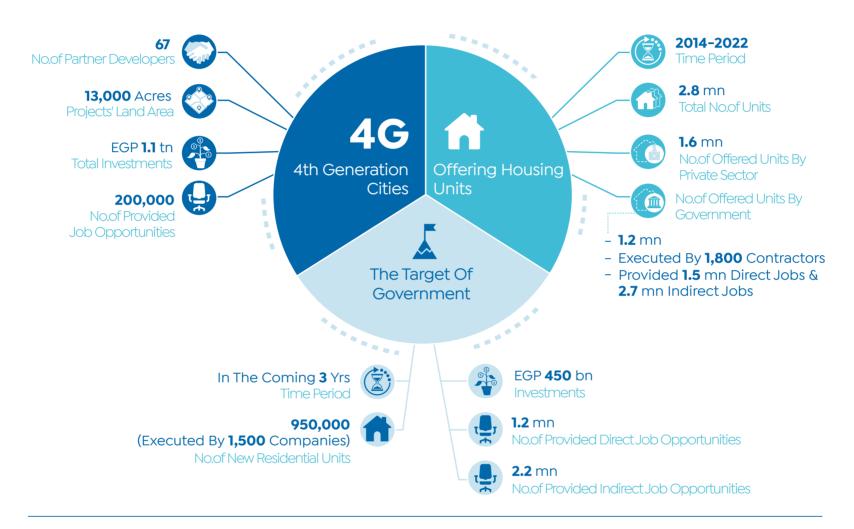

# INVESTIGATE

# MARKET WARCH

CONTRIBUTOR YASSEN MAHMOUD



# REAL ESTATE MARKET UPDATES

# 01 REAL ESTATE MARKET UPDATES 2022

# **PARTNERSHIP WITH PRIVATE SECTOR**





Source: Cabinet & NUCA



## **POTABLE WATER & SANITATION PROJECTS' ACHIEVEMENTS**





- 4 -



#### | Beni Suef Governorate



Source: Cabinet & NUCA

# **PRICES OF CONSTRUCTION MATERIALS (EGP)**



# REAL ESTATE & CONSTRUCTION// PERFORMANCE OF STOCK MARKET INDEXES IN EGYPT



Source: Ministry of Housing, Utilities & Urban Communities & Egyptian Exchange (EGX)

## **MONTHLY SURVEY**



Source: Invest-Gate R&A

# **NEW CITIES** UPDATE



## **UPDATES ON CAPITAL GARDENS**

Housing For All Egyptians

| NO. OF BUILDINGS                        | 4,800<br>NO. OF HOUSING UNITS | Underway<br>STATUS                    |
|-----------------------------------------|-------------------------------|---------------------------------------|
| UPDATES ON NEW OCTOBER CITY             |