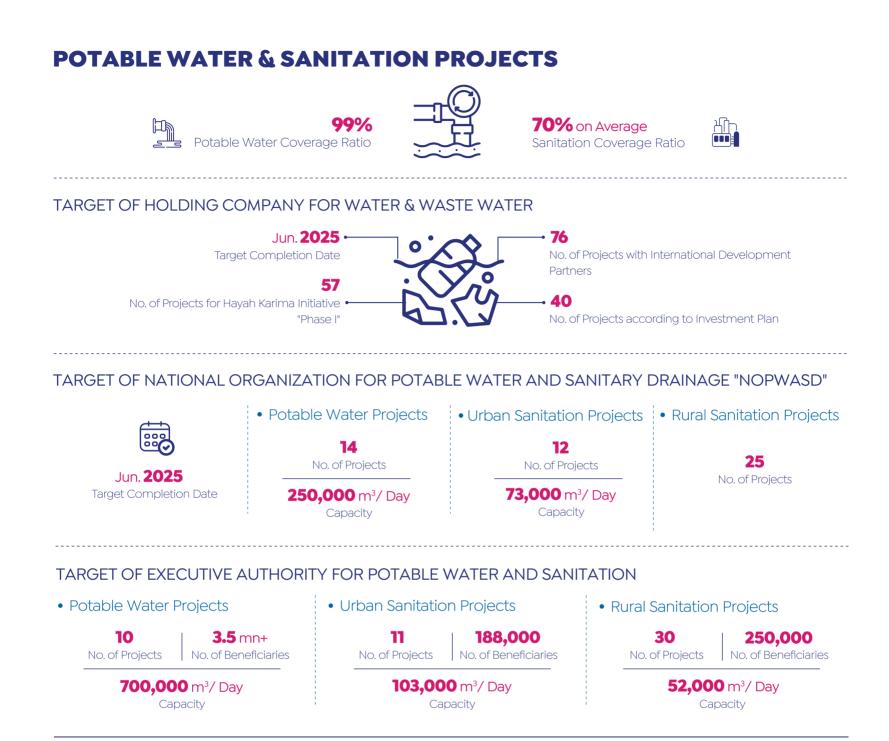

|  |  |

- 3 -

# SOCIAL HOUSING AND MORTGAGE FINANCE FUND ACHIEVEMENTS



# LOCAL DEVELOPMENT PROGRAM IN UPPER EGYPT



# **URBAN DEVELOPMENT FUND PROJECTS**

| EL- WAHA VIEW    |                   |  |  |  |
|------------------|-------------------|--|--|--|
| Location         | Nasr City         |  |  |  |
| Area             | 40 Acres          |  |  |  |
| No. of Buildings | 54                |  |  |  |
| No. of Housing U | nits <b>2,528</b> |  |  |  |

#### COMPLEX FOR ARTISANAL WORKSHOPS & ALTERNATIVE HOUSING Location El-Duwaiga 62 Acres No. of Phases Area 2 • Phase I No. of Buildings No. of Housing Units Area 600 42 Acres 15 Units Area Completion Rate No. of Workshops 80% 782 **90** sqm • Phase II 20 Acres 35% Area Completion Rate

Source: Cabinet & MHUC



# URBAN DEVELOPMENT OF GOVERNORATE CAPITALS AND MAJOR CITIES "DARAH PROJECT"

| SUEZ GOVERNORATE            |                      |                      |                                   |      |
|-----------------------------|----------------------|----------------------|-----------------------------------|------|
| No. of Sites                | 563<br>No. of Buil   | dings                | <b>13,260</b><br>No. of Housing U | nits |
|                             | 1 <sup>st</sup> Site | 2 <sup>nd</sup> Site | 3 <sup>rd</sup> Site              |      |
| Area                        | 53 Acres             | 60 Acres             | 81 Acres                          |      |
| No. of Buildings            | 158                  | 162                  | 243                               |