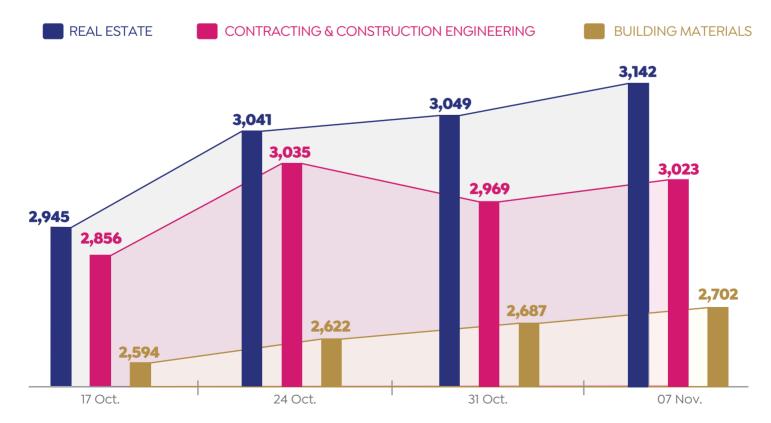

# PERFORMANCE OF REAL ESTATE, CONSTRUCTION & BUILDING MATERIALS' INDICES IN EGX

Source: MHUC & EGX