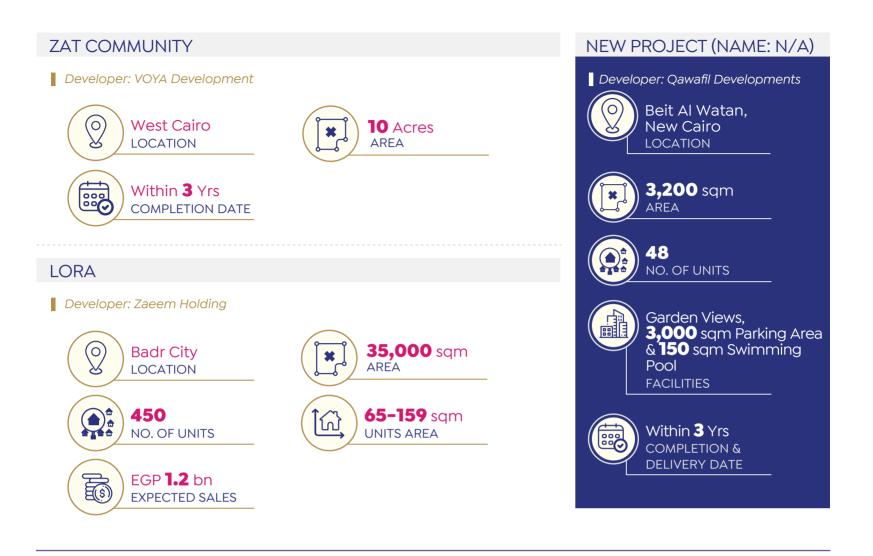

# PRIVATE REALESTATE PROJECTS UPDATE

#### MARKET WATCH

# **NEW RESIDENTIAL PROJECTS** / 9 PROJECTS