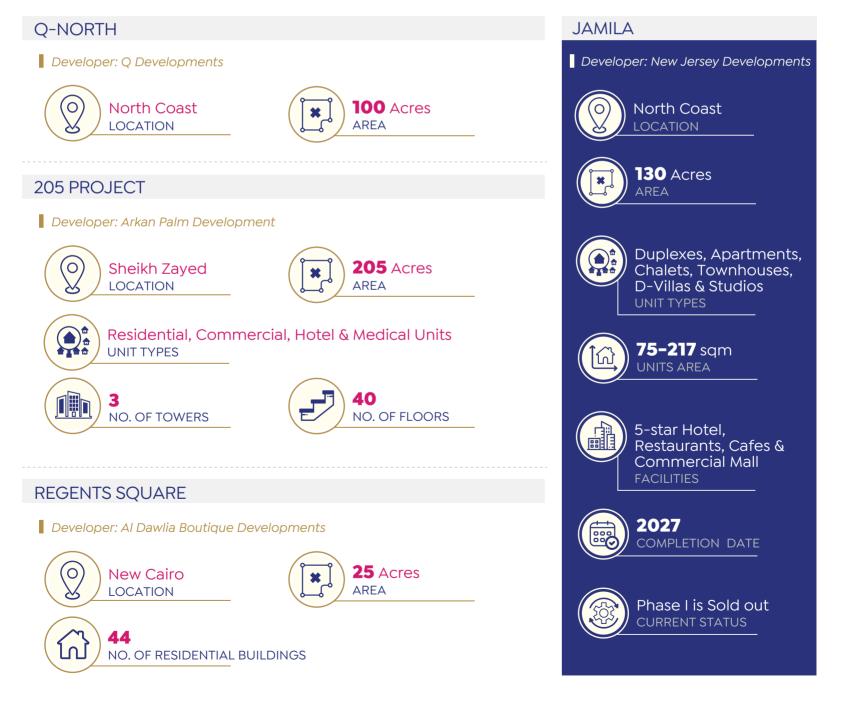

LDINGS PROJECT

**23,200** NO. OF HOUSING UNITS



EGP **6.3** bn till Oct. **2024** 

VILLAS PROJECT



# **BADR CITY**



# **NEW SUEZ CITY**



# **NEW OBOUR CITY**



# **NEW SOHAG CITY**



# **15TH MAY CITY**

HOUSING FOR ALL EGYPTIANS INITIATIVE

Al-Narges LOCATION





Underway CURRENT STATUS

# PRIVATE REALESTATE PROJECTS UPDATE

#### MARKET WATCH



# **NEW RESIDENTIAL PROJECTS** / 9 PROJECTS







#### THE CALA

Developer: Capital Link Developments



## **NEW ADMINISTRATIVE PROJECTS** / 1 PROJECT

**PLUGN** 

Developer: Dubleuse



Source: Developers' Official Statements



Private Offices, Specialized Work Centers & Co-working **UNIT TYPES** 



- 14 -



#### THE CAPITAL

Developer: Wady Valley Developments







Residential, Commercial & Administrative Units UNIT TYPES







ECONOMIC SNAPSHOT



# **EXCHANGE RATES**



## **INTEREST RATES**



#### NET INTERNATIONAL RESERVES (USD BN)



#### ANNUAL HEADLINE INFLATION RATE (%)



#### PURCHASING MANAGERS' INDEX (PMI)



# **EGYPT CREDIT RATING**

| RATING |            | OUTLOOK  |                                                 |
|--------|------------|----------|-------------------------------------------------|
| Caal   | MOODY'S    | Positive | * According to Last Review Date on Mar. 07,2024 |
| B-     | S&P GLOBAL | Positive | * According to Last Review Date on Oct. 18,2024 |
| В      | FITCH      | Stable   | * According to Last Review Date on Nov. 01,2024 |
|        |            |          |                                                 |

Source: CBE, CAPMAS, Moody's, S&P Global & Fitch

# **EGX IN