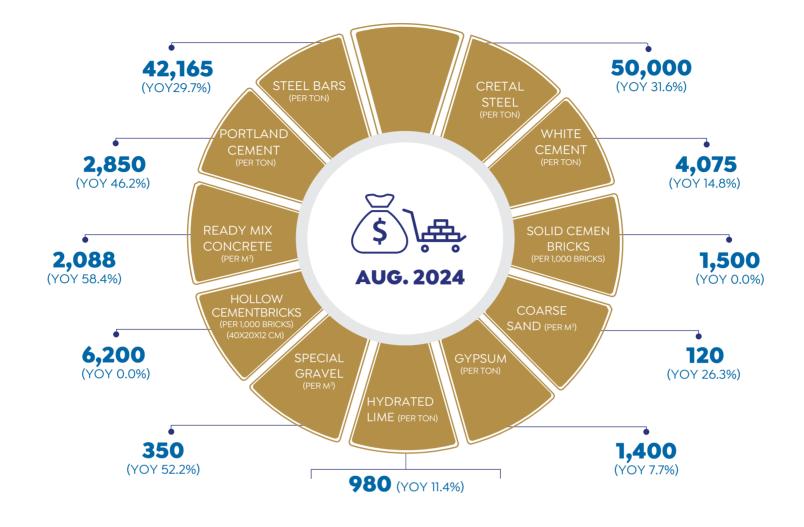

es                          |      |
| No. of Buildings            | 158                  | 162                  | 243                               |      |
| No. of Housing Units        | 3,720                | 3,796                | 5,744                             |      |
| Units Area                  | <b>90</b> sqm        | <b>90</b> sqm        |                                   |      |
| No. of Commercial Units     | 108                  | 138                  | 132                               |      |
| No. of Administrative Units | 72                   | 92                   | 88                                |      |

#### QALIOBIA GOVERNORATE



Shubra El-Khema, Agricultural Research, Iscu & Awqaf Location

DECEMBER 2024





# **PRICES OF CONSTRUCTION MATERIALS (EGP)**



# PERFORMANCE OF REAL ESTATE, CONSTRUCTION & BUILDING MATERIALS' INDICES IN EGX



Source: MHUC & EGX





# **ALLOCATED PLOTS FOR MIDDLE & DISTINGUISHED HOUSING**

| 8,521<br>NO. OF ALLOCATED UNITS |                                   | <b>20</b> New Cities<br>LOCATION |                                   |
|---------------------------------|-----------------------------------|----------------------------------|-----------------------------------|
| PLOTS BREAKDOWN                 |                                   |                                  |                                   |
| 223 West Qena                   | 129 New Sohag                     | 31 New Assiut                    | 149 New Qena                      |
| 3,208 Sadat City                | 66 New Fayoum