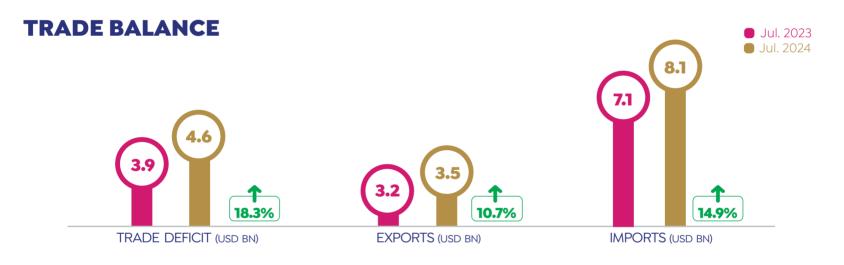

NAGERS' INDEX (PMI)



# **EGYPT CREDIT RATING**

| RATING |            | OUTLOOK  |                                                 |
|--------|------------|----------|-------------------------------------------------|
| Caal   | MOODY'S    | Positive | * According to Last Review Date on Mar. 07,2024 |
| B-     | S&P GLOBAL | Positive | * According to Last Review Date on Oct. 18,2024 |
| В      | FITCH      | Stable   | * According to Last Review Date on Nov. 01,2024 |
|        |            |          |                                                 |

Source: CBE, CAPMAS, Moody's, S&P Global & Fitch

# **EGX INDICATORS**









#### TAMAYUZ



#### TOTAL INVESTORS' TRADING ACTIVITIES BY MARKETS DURING OCT. 2024 (INC. DEALS)\*



\* Total Buy + Sell



# **FISCAL SECTOR PERFORMANCE**



# **REMITTANCES OF EGYPTIANS WORKING ABROAD (USD BN)**



Source: CAPMAS, CBE & MOF



# **EGYPTIAN ECONOMIC INDICATORS**

# **NON-BANKING FINANCIAL ACTIVITIES DURING AUG.2024**