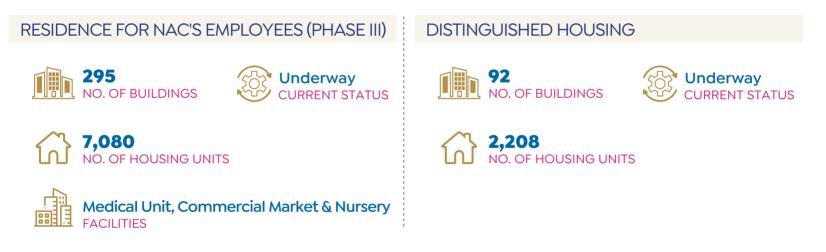

| 321 New Malawi                    |
| 204 New Thebes                  | 1,270 10 <sup>th</sup> of Ramadan | 495 New Minya                    | <b>87</b> 6 <sup>th</sup> October |
| 1,123 New Borg El-Arab          | 7 Shorouk City                    | 159 New Akhmim                   | 2 Obour City                      |

# **NEW ALAMEIN CITY**

DOWNTOWN TOWERS **ICONIC TOWER** OTHER 4 TOWERS **463,000** sqm **300** m+ 320,000 sqm AREA HEIGHT AREA 2 Underground & 67 Floors Each Tower: 56 ي NO. OF FLOORS NO. OF FLOORS Concrete Structure: Completed Each Tower: 200 m Et CURRENT STATUS HEIGHT

# **NEW ADMINISTRATIVE CAPITAL (NAC)**

#### NEW GARDEN CITY (R5)

HOUSING BUILDINGS PROJECT

**23,200** NO. OF HOUSING UNITS



EGP **6.3** bn till Oct. **2024** 

VILLAS PROJECT



# **BADR CITY**



# **NEW SUEZ CITY**



# **NEW OBOUR CITY**



# **NEW SOHAG CITY**



# **15TH MAY CITY**

HOUSING FOR ALL EGYPTIANS INITIATIVE

Al-Narges LOCATION





Underway CURRENT STATUS

# PRIVATE REALESTATE PROJECTS UPDATE

#### MARKET WATCH



# **NEW RESIDENTIAL PROJECTS** / 9 PROJECTS







#### THE CALA

Developer: Capital Link Developments



## **NEW ADMINISTRATIVE PROJECTS** / 1 PROJECT

**PLUGN** 

Developer: Dubleuse



Source: Developers' Official Statements



Private Offices, Specialized Work Centers & Co-working **UNIT TYPES** 



- 14 -



#### THE CAPITAL

Developer: Wady Valley Developments







Residential, Commercial & Administrative Units UNIT TYPES







ECONOMIC SNAPSHOT



# **EXCHANGE RATES**



## **INTEREST RATES**



#### NET INTERNATIONAL RESERVES (USD BN)



####