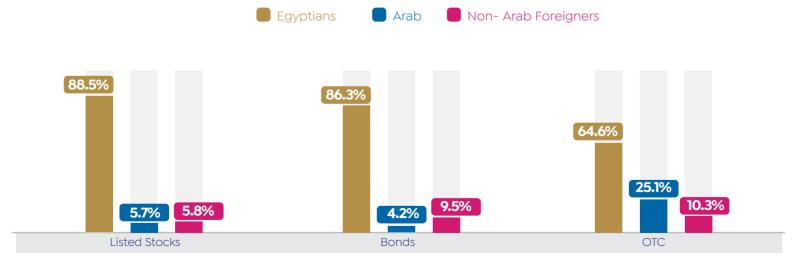

#### TOTAL INVESTORS' TRADING ACTIVITIES BY MARKETS DURING OCT. 2024 (INC. DEALS)\*

\* Total Buy + Sell