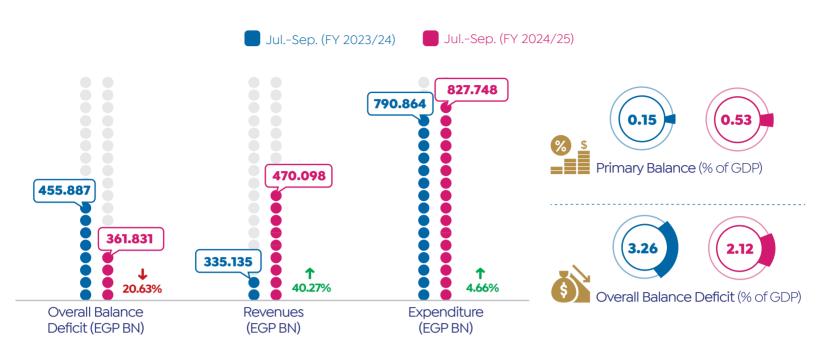

TION RATE (%)



#### PURCHASING MANAGERS' INDEX (PMI)



# **EGYPT CREDIT RATING**

| RATING |            | OUTLOOK  |                                                 |
|--------|------------|----------|-------------------------------------------------|
| Caal   | MOODY'S    | Positive | * According to Last Review Date on Mar. 07,2024 |
| B-     | S&P GLOBAL | Positive | * According to Last Review Date on Oct. 18,2024 |
| В      | FITCH      | Stable   | * According to Last Review Date on Nov. 01,2024 |
|        |            |          |                                                 |

Source: CBE, CAPMAS, Moody's, S&P Global & Fitch

# **EGX INDICATORS**









#### TAMAYUZ



#### TOTAL INVESTORS' TRADING ACTIVITIES BY MARKETS DURING OCT. 2024 (INC. DEALS)\*



\* Total Buy + Sell



# **FISCAL SECTOR PERFORMANCE**



# **REMITTANCES OF EGYPTIANS WORKING ABROAD (USD BN)**



Source: CAPMAS, CBE & MOF



# **EGYPTIAN ECONOMIC INDICATORS**

# **NON-BANKING FINANCIAL ACTIVITIES DURING AUG.2024**