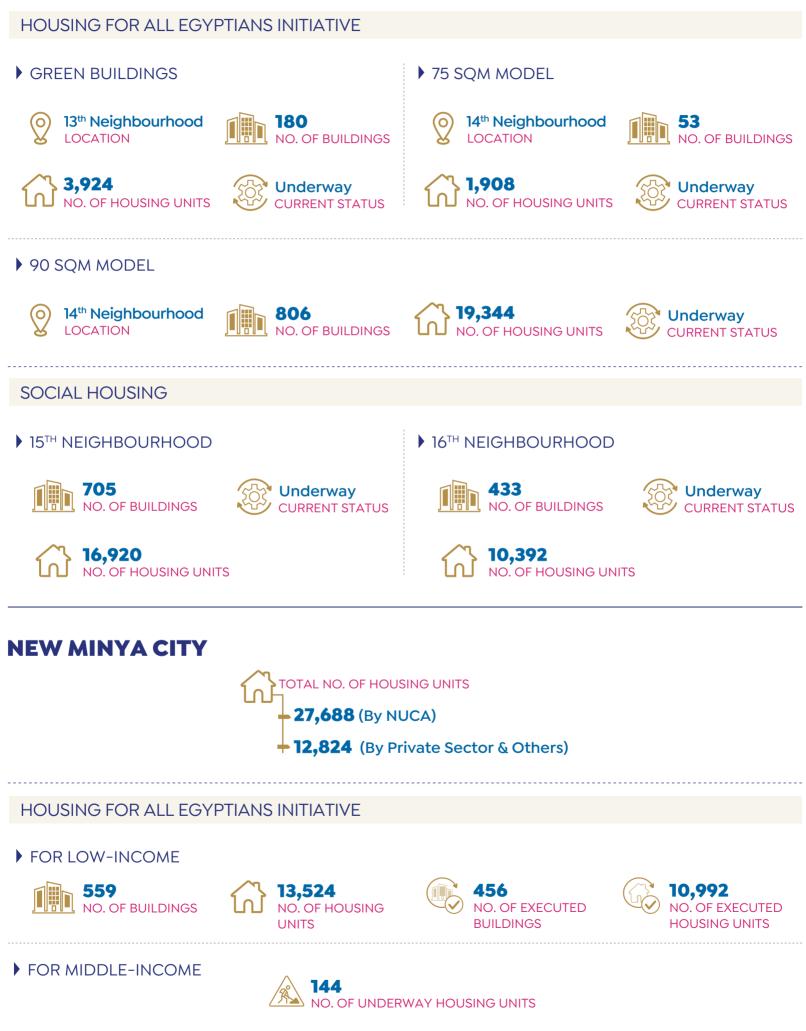

ew Thebes                  | 1,270 10 <sup>th</sup> of Ramadan | 495 New Minya                    | <b>87</b> 6 <sup>th</sup> October |
| 1,123 New Borg El-Arab          | 7 Shorouk City                    | 159 New Akhmim                   | 2 Obour City                      |

# **NEW ALAMEIN CITY**

DOWNTOWN TOWERS **ICONIC TOWER** OTHER 4 TOWERS **463,000** sqm **300** m+ 320,000 sqm AREA HEIGHT AREA 2 Underground & 67 Floors Each Tower: 56 ي NO. OF FLOORS NO. OF FLOORS Concrete Structure: Completed Each Tower: 200 m Et CURRENT STATUS HEIGHT

# **NEW ADMINISTRATIVE CAPITAL (NAC)**

#### NEW GARDEN CITY (R5)

HOUSING BUILDINGS PROJECT

**23,200** NO. OF HOUSING UNITS



EGP **6.3** bn till Oct. **2024** 

VILLAS PROJECT



# **BADR CITY**



# **NEW SUEZ CITY**



# **NEW OBOUR CITY**



# **NEW SOHAG CITY**



# **15TH MAY CITY**

HOUSING FOR ALL EGYPTIANS INITIATIVE

Al-Narges LOCATION





Underway CURRENT STATUS

# PRIVATE REALESTATE PROJECTS UPDATE

#### MARKET WATCH



# **NEW RESIDENTIAL PROJECTS** / 9 PROJECTS







#### THE CALA

Developer: Capital Link Developments



## **NEW ADMINISTRATIVE PROJECTS** / 1 PROJECT

**PLUGN** 

Developer: Dubleuse



Source: Developers' Official Statements



Private Offices, Specialized Work Centers & Co-working **UNIT TYPES** 



- 14 -



#### THE CAPITAL

Developer: Wady Valley Developments







Residential, Commercial & Administrative Units UNIT TYPES







ECONOMIC SNAPSHOT



# **EXCHANGE RATES**



## **INTEREST RATES**



#### NET INTERNATIONAL RESERVES (USD BN)



#### ANNUAL HEADLINE INFLATION RATE (%)



#### PUR