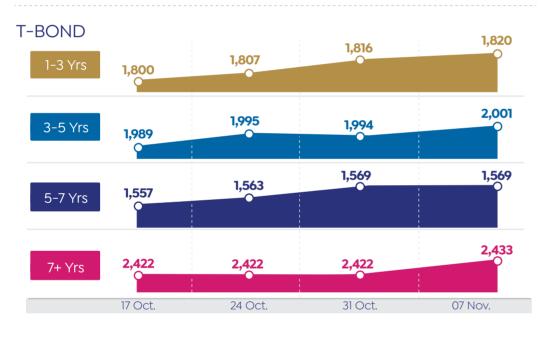

NAPSHOT



# **EXCHANGE RATES**



## **INTEREST RATES**



#### NET INTERNATIONAL RESERVES (USD BN)



#### ANNUAL HEADLINE INFLATION RATE (%)



#### PURCHASING MANAGERS' INDEX (PMI)



# **EGYPT CREDIT RATING**

| RATING |            | OUTLOOK  |                                                 |
|--------|------------|----------|-------------------------------------------------|
| Caal   | MOODY'S    | Positive | * According to Last Review Date on Mar. 07,2024 |
| B-     | S&P GLOBAL | Positive | * According to Last Review Date on Oct. 18,2024 |
| В      | FITCH      | Stable   | * According to Last Review Date on Nov. 01,2024 |
|        |            |          |                                                 |

Source: CBE, CAPMAS, Moody's, S&P Global & Fitch

# **EGX INDICATORS**









#### TAMAYUZ



#### TOTAL INVESTORS' TRADING ACTIVITIES BY MARKETS DURING OCT. 2024 (INC. DEALS)\*



\* Total Buy + Sell



# **FISCAL SECTOR PERFORMANCE**



# **REMITTANCES OF EGYPTIANS WORKING ABROAD (USD BN)**



Source: CAPMAS, CBE & MOF



# **EGYPTIAN ECONOMIC INDICATORS**

# **NON-BANKING FINANCIAL ACTIVITIES DURING AUG.2024**