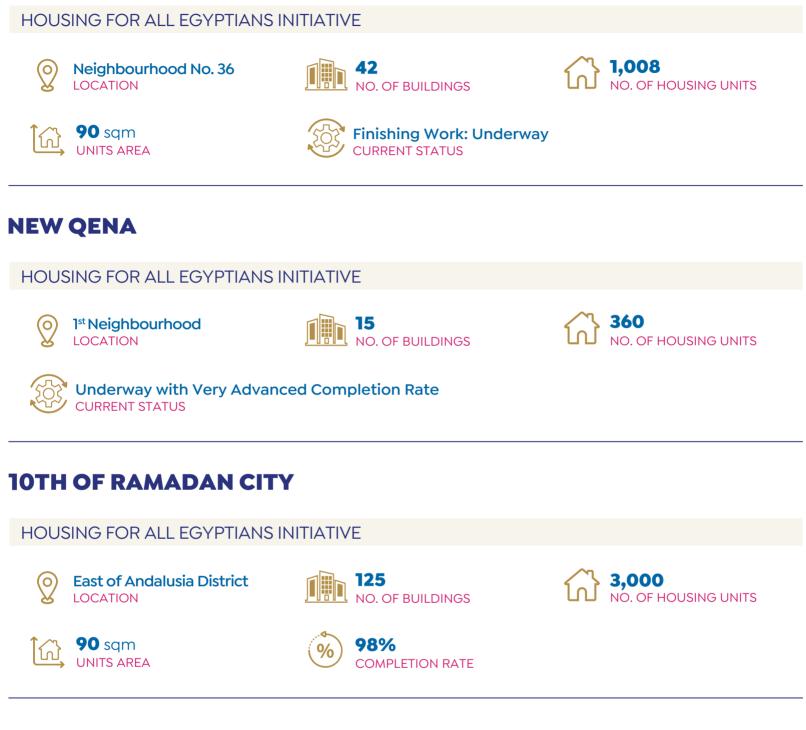

| 1,270 10 <sup>th</sup> of Ramadan | 495 New Minya                    | <b>87</b> 6 <sup>th</sup> October |
| 1,123 New Borg El-Arab          | 7 Shorouk City                    | 159 New Akhmim                   | 2 Obour City                      |

# **NEW ALAMEIN CITY**

DOWNTOWN TOWERS **ICONIC TOWER** OTHER 4 TOWERS **463,000** sqm **300** m+ 320,000 sqm AREA HEIGHT AREA 2 Underground & 67 Floors Each Tower: 56 ي NO. OF FLOORS NO. OF FLOORS Concrete Structure: Completed Each Tower: 200 m Et CURRENT STATUS HEIGHT

# **NEW ADMINISTRATIVE CAPITAL (NAC)**

#### NEW GARDEN CITY (R5)

HOUSING BUILDINGS PROJECT

**23,200** NO. OF HOUSING UNITS



EGP **6.3** bn till Oct. **2024** 

VILLAS PROJECT



# **BADR CITY**



# **NEW SUEZ CITY**



# **NEW OBOUR CITY**



# **NEW SOHAG CITY**



# **15TH MAY CITY**

HOUSING FOR ALL EGYPTIANS INITIATIVE

Al-Narges LOCATION





Underway CURRENT STATUS

# PRIVATE REALESTATE PROJECTS UPDATE

#### MARKET WATCH



# **NEW RESIDENTIAL PROJECTS** / 9 PROJECTS







#### THE CALA

Developer: Capital Link Developments



## **NEW ADMINISTRATIVE PROJECTS** / 1 PROJECT

**PLUGN** 

Developer: Dubleuse



Source: Developers' Official Statements



Private Offices, Specialized Work Centers & Co-working **UNIT TYPES** 



- 14 -



#### THE CAPITAL

Developer: Wady Valley Developments







Residential, Commercial & Administrative Units UNIT TYPES







ECONOMIC SNAPSHOT



# **EXCHANGE RATES**



## **INTEREST RATES**



#### NET INTERNATIONAL RESERVES (USD BN)



#### ANNUAL HEADLINE INFLATION RATE (%)



#### PURCHASING MANAGERS' INDEX