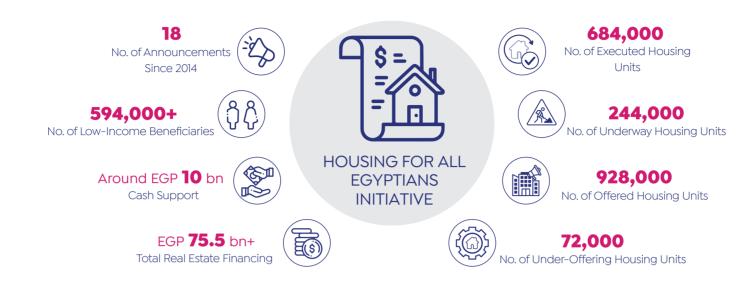

# MINISTRY OF HOUSING, UTILITIES & URBAN COMMUNITIES ACHIEVEMENTS

|                                                                          | HOUSING PRO                                                                                                                                                                                                                                                | <b>0.</b>                                          | <b>5</b> mn<br>. of Underway Housing Units              |  |  |
|--------------------------------------------------------------------------|------------------------------------------------------------------------------------------------------------------------------------------------------------------------------------------------------------------------------------------------------------|----------------------------------------------------|---------------------------------------------------------|--|--|
| <b>2014–2024</b><br>TIME PERIOD                                          | •Social Housing Units                                                                                                                                                                                                                                      |                                                    |                                                         |  |  |
|                                                                          | 684,000 (Cost: EGP 110 bn)602,000No. of Executed Housing UnitsNo. of Allocated Housing Units                                                                                                                                                               |                                                    | using Units                                             |  |  |
| DEVELOPMENT OF<br>UNSAFE SLUM AREAS                                      | <b>316,000</b><br>No. of Underway Housing Units                                                                                                                                                                                                            | <b>186,000</b> in <b>20</b><br>No. of Under-Delive | 9 <b>25 / 130,000</b> in <b>2026</b><br>y Housing Units |  |  |
| <b>357</b> EGP <b>63</b> bn<br>No. of Areas Cost                         |                                                                                                                                                                                                                                                            |                                                    |                                                         |  |  |
| <b>246,000</b><br>No. of Housing Units                                   | <ul> <li>Housing For All<br/>Egyptians Initiative</li> </ul>                                                                                                                                                                                               | <ul> <li>Middle Housing<br/>Units</li> </ul>       | <ul> <li>Luxury Housing<br/>Units</li> </ul>            |  |  |
| • Al-Asmarat Project (1-2-3)                                             | 700,000 till Sep. 2024<br>No. of Executed Housing Units                                                                                                                                                                                                    | <b>175,000</b><br>No. of Executed Housing Units    | <b>48,000</b><br>No. of Executed Housing Units          |  |  |
| <b>18,300</b><br>No. of Housing Units                                    | <b>218,000</b><br>No. of Underway Housing Units                                                                                                                                                                                                            | <b>120,000</b><br>No. of Underway Housing Units    | <b>35,000</b><br>No. of Underway Housing Units          |  |  |
| <b>91,400</b><br>No. of Beneficiaries                                    | No. of Beneficiaries                                                                                                                                                                                                                                       |                                                    |                                                         |  |  |
| <ul> <li>Besheer El-Kheir Project<br/>(1-2-3)</li> <li>15,100</li> </ul> | <ul> <li>Target of Housing Units During FY 2024/25</li> <li>50,000         <ul> <li>Low-Income Housing Units</li> <li>(Housing For All Egyptians Initiative)</li> </ul> </li> <li>T,000         <ul> <li>Upper-Middle Housing Units</li> </ul> </li> </ul> |                                                    |                                                         |  |  |
| No. of Housing Units<br><b>75,600</b><br>No. of Beneficiaries            | <b>34,000</b><br>Middle Housing Units                                                                                                                                                                                                                      | <b>31,000</b><br>Luxury Housir                     | ng Units                                                |  |  |
| •<br>Ahalina Project (1-2)                                               | nalina Project (1-2)                                                                                                                                                                                                                                       |                                                    |                                                         |  |  |
| <b>2,500</b><br>No. of Housing Units                                     | DEVELOPMENT OF UNPLANNED SLUM AREAS                                                                                                                                                                                                                        |                                                    |                                                         |  |  |
| <b>12,500</b><br>No. of Beneficiaries                                    | No. of Areas                                                                                                                                                                                                                                               | 12,600 Acres<br>Area                               | EGP <b>318</b> bn<br>Cost                               |  |  |