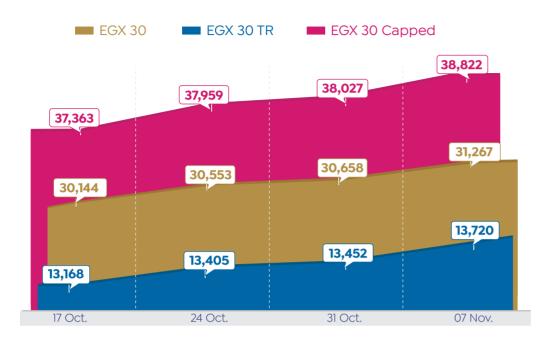

# PERFORMANCE OF REAL ESTATE, CONSTRUCTION & BUILDING MATERIALS' INDICES IN EGX

Source: MHUC & EGX