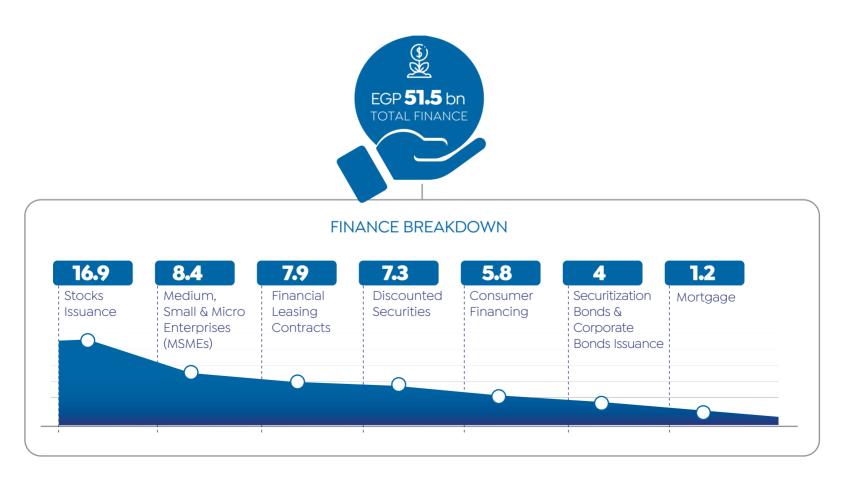

-------------------------------------|
| Caal   | MOODY'S    | Positive | * According to Last Review Date on Mar. 07,2024 |
| B-     | S&P GLOBAL | Positive | * According to Last Review Date on Oct. 18,2024 |
| В      | FITCH      | Stable   | * According to Last Review Date on Nov. 01,2024 |
|        |            |          |                                                 |

Source: CBE, CAPMAS, Moody's, S&P Global & Fitch

# **EGX INDICATORS**









#### TAMAYUZ



#### TOTAL INVESTORS' TRADING ACTIVITIES BY MARKETS DURING OCT. 2024 (INC. DEALS)\*



\* Total Buy + Sell



# **FISCAL SECTOR PERFORMANCE**



# **REMITTANCES OF EGYPTIANS WORKING ABROAD (USD BN)**



Source: CAPMAS, CBE & MOF



# **EGYPTIAN ECONOMIC INDICATORS**

# **NON-BANKING FINANCIAL ACTIVITIES DURING AUG.2024**