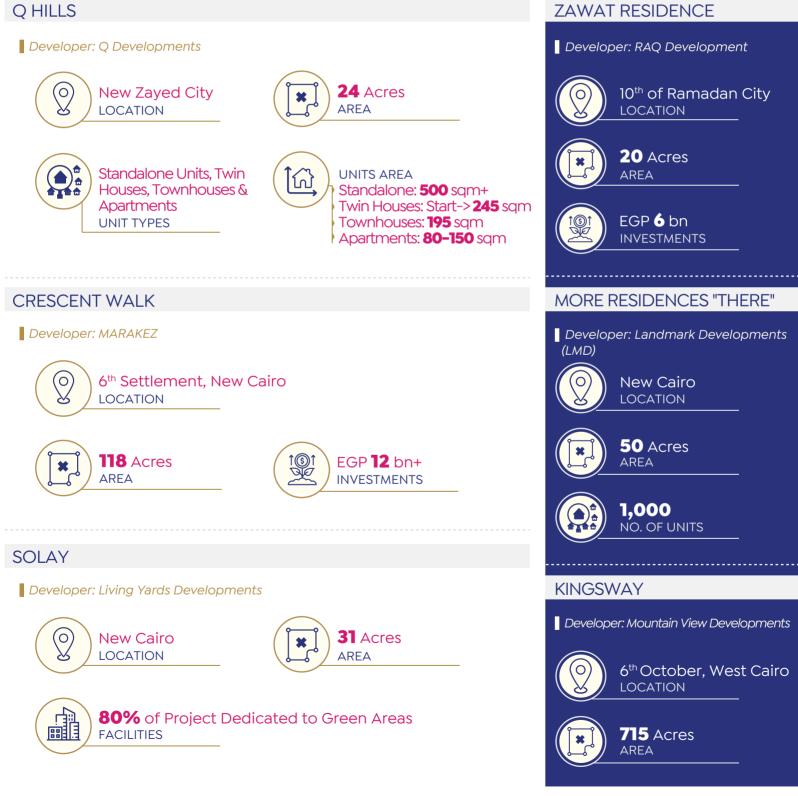

# PRIVATE REALESTATE PROJECTS UPDATE

#### MARKET WATCH

# **NEW RESIDENTIAL PROJECTS** / 9 PROJECTS