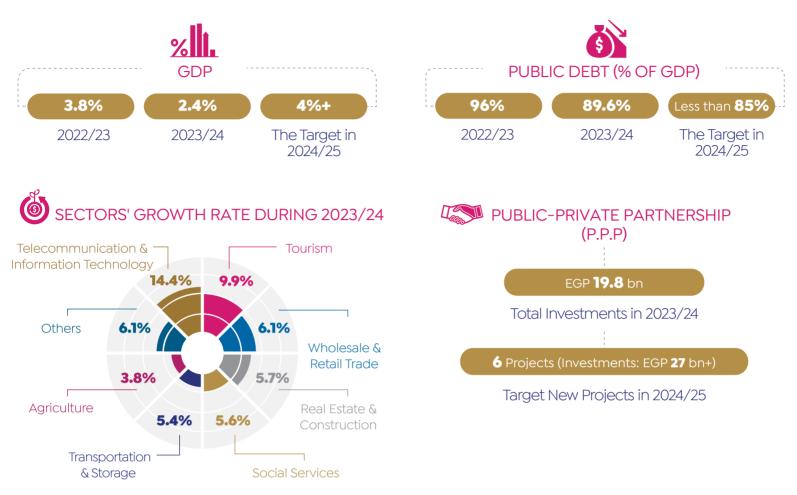

|
|--------|------------|----------|-------------------------------------------------|
| Caal   | MOODY'S    | Positive | * According to Last Review Date on Mar. 07,2024 |
| B-     | S&P GLOBAL | Positive | * According to Last Review Date on Oct. 18,2024 |
| В      | FITCH      | Stable   | * According to Last Review Date on Nov. 01,2024 |
|        |            |          |                                                 |

Source: CBE, CAPMAS, Moody's, S&P Global & Fitch

# **EGX INDICATORS**









#### TAMAYUZ



#### TOTAL INVESTORS' TRADING ACTIVITIES BY MARKETS DURING OCT. 2024 (INC. DEALS)\*



\* Total Buy + Sell



# **FISCAL SECTOR PERFORMANCE**



# **REMITTANCES OF EGYPTIANS WORKING ABROAD (USD BN)**



Source: CAPMAS, CBE & MOF



# **EGYPTIAN ECONOMIC INDICATORS**

# **NON-BANKING FINANCIAL ACTIVITIES DURING AUG.2024**