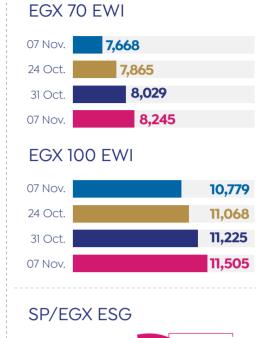

# PERFORMANCE OF REAL ESTATE, CONSTRUCTION & BUILDING MATERIALS' INDICES IN EGX

Source: MHUC & EGX