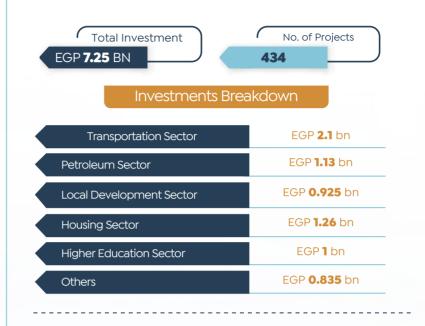

#### **TOTAL INVESTMENTS**

#### **NORTH SINAI**

Time Period

FY 2021/22

Investments Breakdown

The Other Services Sector

**52.9**%

Agriculture & Land Reclamation Sector 17.2%

Construction & Building Sector

9.1%

**Electricity Sector** 

6.2%

Sanitation Sector

1.8%

Transportation & Storage Sector

1.8%

**Educational Sector** 

1.8%

Health Services Sector

1.8%