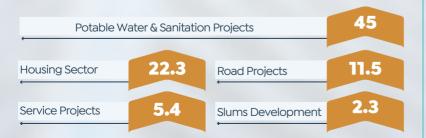

#### Investments Breakdown (EGP bn)

Executed Projects in Upper Egypt

The Results of Developments Projects in Upper Egypt

| 2014  | 2021  |                               |
|-------|-------|-------------------------------|
| 13%   | 6%    | Employment Rate               |
| 9%    | 25%   | Investments in Housing Sector |
| 85.2% | 97.8% | Potable Water Coverage Rate   |
| 22.2% | 33.3% | Sanitation Coverage Rate      |