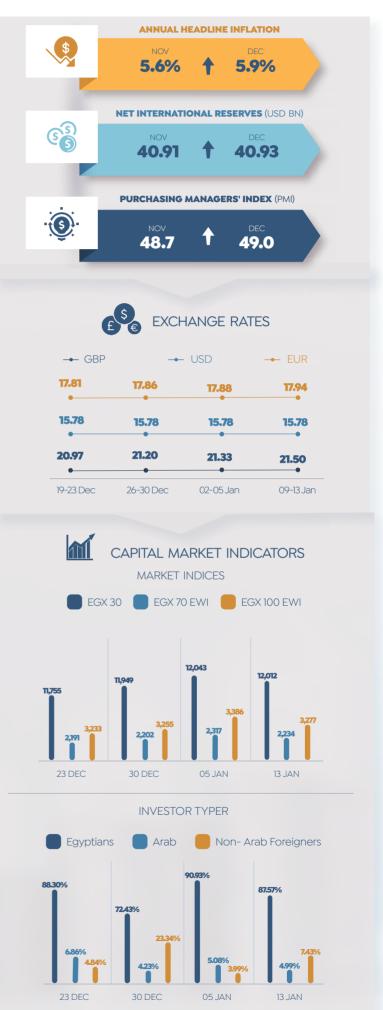

**434** Units Sold

#### **CAPITAL PRIME BUSINESS PARK**

Developer: Royal One Developments



LOCATION MU23, NAC



NEWS

Construction Works: **60%** Complete

Achieving 100% of Its Sales By The End of 2021

#### **OPAL**

Developer: Rekaz Developments

**INVESTMENTS** 

**300** mn



LOCATION MU23, NAC



LAND AREA
4000 m



BUILT-UP-AREA **20,000** m



UNIT AREA

Staring From **27** m<sup>2</sup> For Administrative Units Staring From **18** m<sup>2</sup> For Commercial Units Starting from **36** m<sup>2</sup> For Medical Units



NEWS

Rekaz Developments launches Phase 3 of Opal Business Complex Project

SUPPLY VOLUIME

**126** Medical Units

**56** Administrative Units

**74** Commercial Units

Source: Developers' Official Statements

# ECONOMIC SNAPSHOT

### **ECONOMIC SNAPSHOT**





#### **SUEZ CANAL REVENUES (USD MN)**



#### **PUBLIC INVESTMENTS**



## THE CUMULATIVE TOTAL OF PUBLIC INVESTMENTS



#### PER CAPITA SHARE OF PUBLIC INVESTMENTS



## REMITTANCES FROM EGYPTIANS WORKING ABROAD (USD BN)



#### **DRAFT BUDGET FOR FY 2022/23**



#### Source: Suez Canal Authority, MPED, Cabinet

#### **CITIZEN INVESTMENT PLAN (2021/22)**

#### INVESTMENT PLAN FOR ASSIUT GOVERNORATE



#### INVESTMENT PLAN FOR RED SEA GOVERNORATE



## INVESTMENT PLAN FOR AL WADI AL GADED GOVERNORATE



# DEVELOPMENT PROGRAMS FOR THE GOVERNORATES OF NORTH & SOUTH SINAI

#### **TOTAL INVESTMENTS**





#### **NORTH SINAI**



Time Period

FY 2021/22

Investments Breakdown

The Other Services Sector

**52.9**%

Agriculture & Land Reclamation Sector 17.2%

Construction & Building Sector

9.