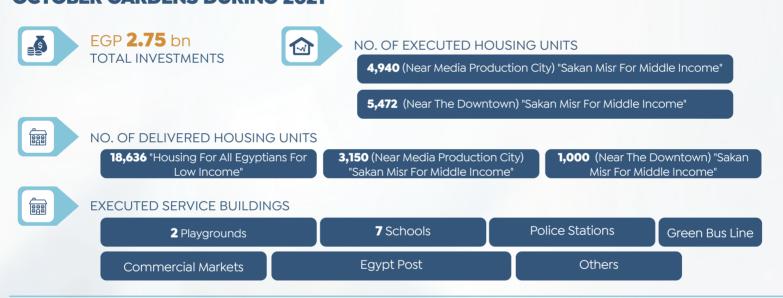

Center 2 Schools Nursery

#### JANNA PROJECT



SERVICE BUILDINGS UNDERWAY

Swimming Pool Fountain Social Building

Source: NUCA & Cabinet

#### **UPDATES ON NEW SOHAG CITY**

#### HOUSING FOR ALL EGYPTIANS FOR LOW INCOME



**138** Buildings Area, 4th Neighborhood LOCATION



**3,312**NO. OF HOUSING UNITS



#### **UPDATES ON NEW MINYA CITY**

#### HOUSING FOR ALL EGYPTIANS FOR LOW INCOME



**1,360** Acre Area LOCATION



**85**NO. OF BUILDINGS



**2,040**NO. OF HOUSING UNITS



**144** (Units Area: **75** m<sup>2</sup>) NO. OF UNITS UNDERWAY

#### **BADR CITY DURING 2021**



#### ROADS OF CENTRAL PARK AREA



250 Acres





90%+
COMPLETION RATE

Source: NUCA & Cabinet

#### **NEW DAMIETTA DURING 2021**



#### **OCTOBER GARDENS DURING 2021**

2 Provincial Stations (Cost: EGP 50 mn)



#### **NEW OCTOBER DURING 2021**



Source: NUCA & Cabinet

#### **SADAT CITY DURING 2021**



#### **SHOROUK CITY DURING 2021**



#### **SHEIKH ZAYED DURING 2021**



Source: NUCA & Cabinet

TEBRUARY 2022

#### **NEW BENI SUEF CITY DURING 2021**



**5,304** "Housing For All Egyptians" NO. OF EXECUTED HOUSING UNITS





**EXECUTED SERVICE BUILDINGS** 

Social Unit (Cost: EGP 1.8 mn)

Nursery (Cost: EGP 1.6 mn)

Police Station

#### **NEW OBOUR DURING 2021**



NO. OF EXECUTED HOUSING UNITS

1,008 (42 Buildings) "Housing For All Egyptians For Low Income"

**1,752** (**73** Buildings) "Sakan Misr"

1,872 (78 Buildings) "Distinguished Housing Project"



NO. OF HOUSING UNITS UNDERWAY

19,433 (806 Buildings) (90 m²) "Housing For All Egyptians For Low Income"

14,976 (624 Buildings) (90 m²)