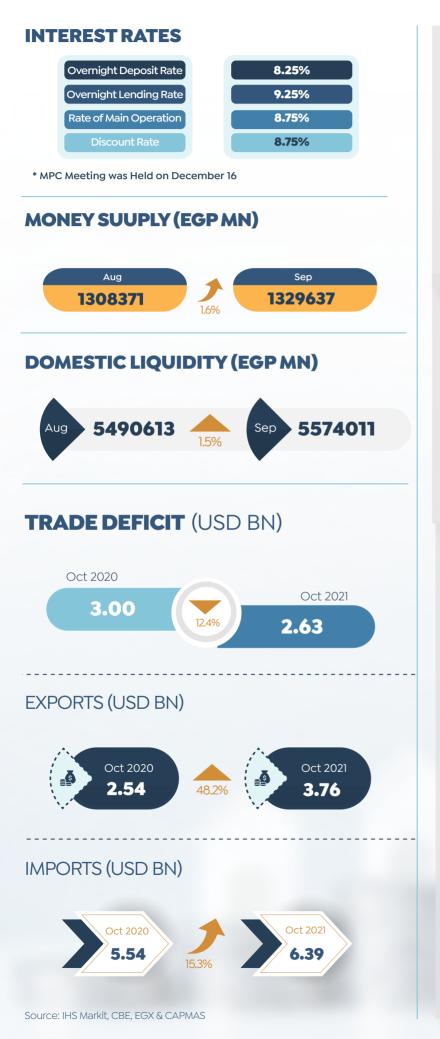

: **434** Units Sold

#### **CAPITAL PRIME BUSINESS PARK**

Developer: Royal One Developments



LOCATION MU23, NAC



NEWS

Construction Works: **60%** Complete

Achieving 100% of Its Sales By The End of 2021

#### **OPAL**

Developer: Rekaz Developments

**INVESTMENTS** 

**300** mn



LOCATION MU23, NAC



LAND AREA
4000 m



BUILT-UP-AREA **20,000** m



UNIT AREA

Staring From **27** m<sup>2</sup> For Administrative Units Staring From **18** m<sup>2</sup> For Commercial Units Starting from **36** m<sup>2</sup> For Medical Units



NEWS

Rekaz Developments launches Phase 3 of Opal Business Complex Project

SUPPLY VOLUIME

**126** Medical Units

**56** Administrative Units

**74** Commercial Units

Source: Developers' Official Statements

# ECONOMIC SNAPSHOT

### **ECONOMIC SNAPSHOT**





#### **SUEZ CANAL REVENUES (USD MN)**



#### **PUBLIC INVESTMENTS**



## THE CUMULATIVE TOTAL OF PUBLIC INVESTMENTS



#### PER CAPITA SHARE OF PUBLIC INVESTMENTS



## REMITTANCES FROM EGYPTIANS WORKING ABROAD (USD BN)



#### **DRAFT BUDGET FOR FY 2022/23**



#### Source: Suez Canal Authority, MPED, Cabinet

#### **CITIZEN INVESTMENT PLAN (2021/22)**

#### INVESTMENT PLAN FOR ASSIUT GOVERNORATE



#### INVESTMENT PLAN FOR RED SEA GOVERNORATE



## INVESTMENT PLAN FOR AL WADI AL GADED GOVERNORATE



# DEVELOPMENT PROGRAMS FOR THE GOVERNORATES OF NORTH & SOUTH SINAI

#### **TOTAL INVESTMENTS**





#### **NORTH SINAI**



Time Period

FY 2021/22

Investments Breakdown

The Other Services Sector

**52.9**%

Agriculture & Land Reclamation Sector 17.2%

Construction & Building Sector