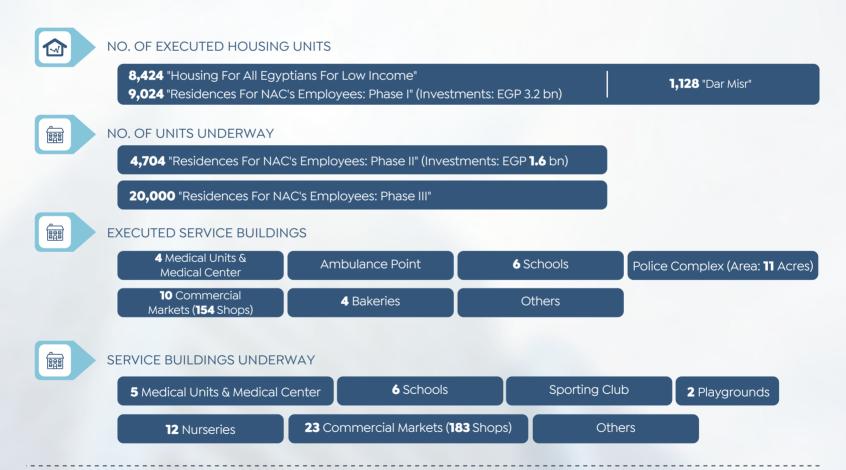

#### **NEW BENI SUEF CITY DURING 2021**

**5,304** "Housing For All Egyptians" NO. OF EXECUTED HOUSING UNITS

**EXECUTED SERVICE BUILDINGS** 

Social Unit (Cost: EGP 1.8 mn)

Nursery (Cost: EGP 1.6 mn)

Police Station

#### **NEW OBOUR DURING 2021**

NO. OF EXECUTED HOUSING UNITS

1,008 (42 Buildings) "Housing For All Egyptians For Low Income"

**1,752** (**73** Buildings) "Sakan Misr"

1,872 (78 Buildings) "Distinguished Housing Project"

NO. OF HOUSING UNITS UNDERWAY

19,433 (806 Buildings) (90 m²) "Housing For All Egyptians For Low Income"

14,976 (624 Buildings) (90 m²)(District 15 & 16) "Housing For All Egyptians"

1,272 (53 Buildings) (75 m<sup>2</sup>) "Housing For All Egyptians"

3,360 (96 Buildings) "Alternative Housing For Slums"

**EXECUTED SERVICE BUILDINGS** 

8 Schools 3 Playgrounds 2 Medical Centers

SERVICE BUILDINGS UNDERWAY

Medical Centers

2 Playgrounds

Commercial Markets

Youth Center

4 Nurseries

Ambulance Point

Water Tank

Others

Source: NUCA & Cabinet

TEBRUARY 2022