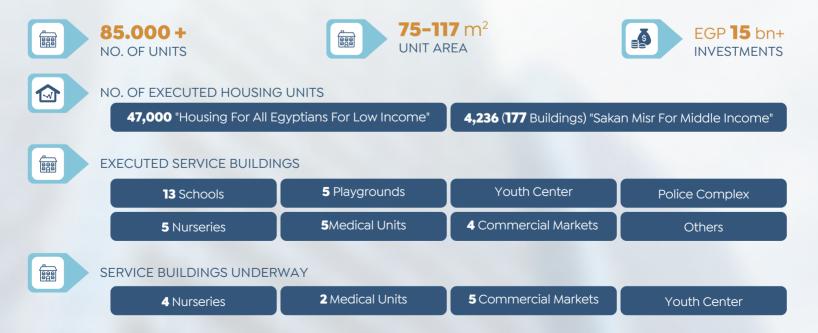

A PROJECT



SERVICE BUILDINGS UNDERWAY

Swimming Pool Fountain Social Building

Source: NUCA & Cabinet

#### **UPDATES ON NEW SOHAG CITY**

#### HOUSING FOR ALL EGYPTIANS FOR LOW INCOME



**138** Buildings Area, 4th Neighborhood LOCATION



**3,312**NO. OF HOUSING UNITS



#### **UPDATES ON NEW MINYA CITY**

#### HOUSING FOR ALL EGYPTIANS FOR LOW INCOME



**1,360** Acre Area LOCATION



**85**NO. OF BUILDINGS



**2,040**NO. OF HOUSING UNITS



**144** (Units Area: **75** m<sup>2</sup>) NO. OF UNITS UNDERWAY

#### **BADR CITY DURING 2021**



#### ROADS OF CENTRAL PARK AREA



250 Acres





90%+
COMPLETION RATE

Source: NUCA & Cabinet

#### **NEW DAMIETTA DURING 2021**



#### **OCTOBER GARDENS DURING 2021**

2 Provincial Stations (Cost: EGP 50 mn)



#### **NEW OCTOBER DURING 2021**



Source: NUCA & Cabinet

#### **SADAT CITY DURING 2021**



#### **SHOROUK CITY DURING 2021**



#### **SHEIKH ZAYED DURING 2021**



Source: NUCA & Cabinet

TEBRUARY 2022

#### **NEW BENI SUEF CITY DURING 2021**



**5,304** "Housing For All Egyptians" NO. OF EXECUTED HOUSING UNITS





**EXECUTED SERVICE BUILDINGS** 

Social Unit (Cost: EGP 1.8 mn)

Nursery (Cost: EGP 1.6 mn)

Police Station

#### **NEW OBOUR DURING 2021**



NO. OF EXECUTED HOUSING UNITS

1,008 (42 Buildings) "Housing For All Egyptians For Low Income"

**1,752** (**73** Buildings) "Sakan Misr"

1,872 (78 Buildings) "Distinguished Housing Project"



NO. OF HOUSING UNITS UNDERWAY

19,433 (806 Buildings) (90 m²) "Housing For All Egyptians For Low Income"

14,976 (624 Buildings) (90 m²)(District 15 & 16) "Housing For All