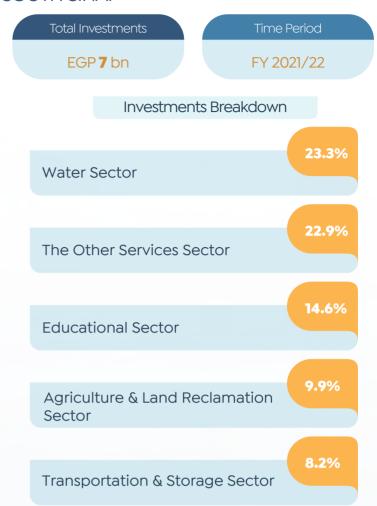

ORKING ABROAD (USD BN)



#### **DRAFT BUDGET FOR FY 2022/23**



#### Source: Suez Canal Authority, MPED, Cabinet

#### **CITIZEN INVESTMENT PLAN (2021/22)**

#### INVESTMENT PLAN FOR ASSIUT GOVERNORATE



#### INVESTMENT PLAN FOR RED SEA GOVERNORATE



## INVESTMENT PLAN FOR AL WADI AL GADED GOVERNORATE



# DEVELOPMENT PROGRAMS FOR THE GOVERNORATES OF NORTH & SOUTH SINAI

#### **TOTAL INVESTMENTS**





#### **NORTH SINAI**



Time Period

FY 2021/22

Investments Breakdown

The Other Services Sector

**52.9**%

Agriculture & Land Reclamation Sector 17.2%

Construction & Building Sector

9.1%

**Electricity Sector** 

6.2%

Sanitation Sector

1.8%

Transportation & Storage Sector

1.8%

**Educational Sector** 

1.8%

Health Services Sector

1.8%

#### Source: MPED

#### **SOUTH SINAI**



# INTERNATION INSTITUTIONS' EXPECTATION FOR EGYPTIAN ECONOMY