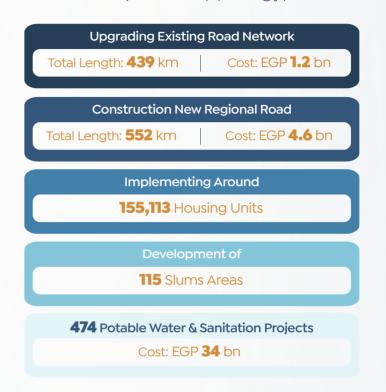

#### Investments Breakdown (EGP bn)

Executed Projects in Upper Egypt

The Results of Developments Projects in Upper Egypt

| 2014  | 2021  |                               |
|-------|-------|-------------------------------|
| 13%   | 6%    | Employment Rate               |
| 9%    | 25%   | Investments in Housing Sector |
| 85.2% | 97.8% | Potable Water Coverage Rate   |
| 22.2% | 33.3% | Sanitation Coverage Rate      |