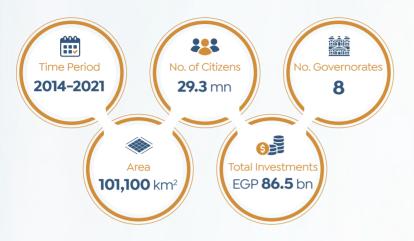

#### **GOV'T FOOTSTEPS IN UPPER EGYPT**

New Urban Communities in Upper Egypt

No. of New Cities Before 2014

No. of New Cities Since 2014

No. of Planned New Cities in The Future

#### Development Methods

1st: Improving The Quality of Life in Upper Egypt Governorates

EGP 50.4 bn (58% of Total Investments)

2nd: Implement Various Projects In New Cities

3rd: Execute Projects In 4th Generation Cities

EGP 12.4 bn (14% of Total Investments)

EGP 23.7 bn (28% of Total Investments)

#### Investments Breakdown (EGP bn)

Executed Projects in Upper Egypt

The Results of Developments Projects in Upper Egypt

| 2014  | 2021  |                               |
|-------|-------|-------------------------------|
| 13%   | 6%    | Employment Rate               |
| 9%    | 25%   | Investments in Housing Sector |
| 85.2% | 97.8% | Potable Water Coverage Rate   |
| 22.2% | 33.3% | Sanitation Coverage Rate      |