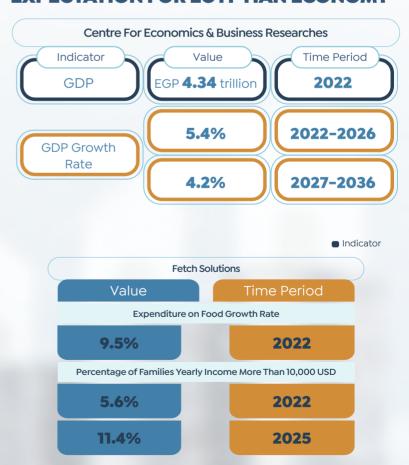

#### Source: Suez Canal Authority, MPED, Cabinet

#### **CITIZEN INVESTMENT PLAN (2021/22)**

#### INVESTMENT PLAN FOR ASSIUT GOVERNORATE



#### INVESTMENT PLAN FOR RED SEA GOVERNORATE



## INVESTMENT PLAN FOR AL WADI AL GADED GOVERNORATE



# DEVELOPMENT PROGRAMS FOR THE GOVERNORATES OF NORTH & SOUTH SINAI

#### **TOTAL INVESTMENTS**





#### **NORTH SINAI**



Time Period

FY 2021/22

Investments Breakdown

The Other Services Sector

**52.9**%

Agriculture & Land Reclamation Sector 17.2%

Construction & Building Sector

9.1%

**Electricity Sector** 

6.2%

Sanitation Sector

1.8%

Transportation & Storage Sector

1.8%

**Educational Sector** 

1.8%

Health Services Sector

1.8%

#### Source: MPED

#### **SOUTH SINAI**



# INTERNATION INSTITUTIONS' EXPECTATION FOR EGYPTIAN ECONOMY