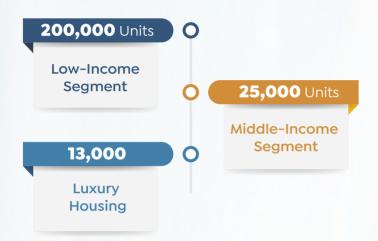

# THE ACHIEVEMENTS OF PLANNING & PROJECTS SECTOR OF NUCA

"Housing For All Egyptians"

No. of Planned Housing Units **238,000** 

#### Include

No. of Urban Designed Projects **296** 

No. of Projects In 4G Cities **55** 

No. of Touristic & Urban Projects
12 "In the Northwest Coast"

Total Area of Projects

38,000 Acres (In 12 New Cities)

No. of Allocated Plots 480 (5,700 Acrea)