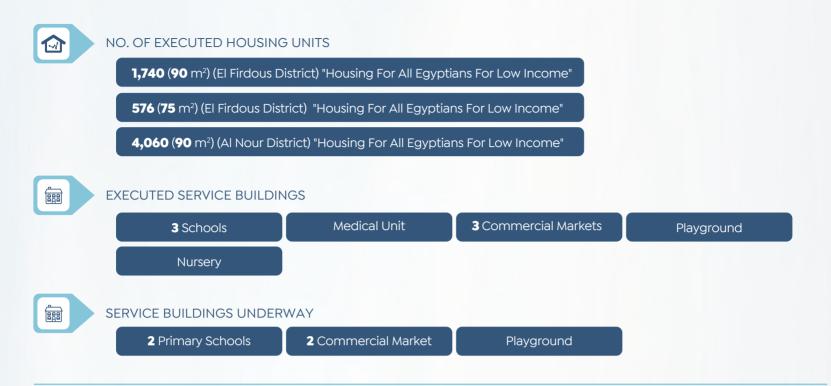

tain Social Building

Source: NUCA & Cabinet

#### **UPDATES ON NEW SOHAG CITY**

#### HOUSING FOR ALL EGYPTIANS FOR LOW INCOME



**138** Buildings Area, 4th Neighborhood LOCATION



**3,312**NO. OF HOUSING UNITS



#### **UPDATES ON NEW MINYA CITY**

#### HOUSING FOR ALL EGYPTIANS FOR LOW INCOME



**1,360** Acre Area LOCATION



**85**NO. OF BUILDINGS



**2,040**NO. OF HOUSING UNITS



**144** (Units Area: **75** m<sup>2</sup>) NO. OF UNITS UNDERWAY

#### **BADR CITY DURING 2021**



#### ROADS OF CENTRAL PARK AREA



250 Acres





90%+
COMPLETION RATE

Source: NUCA & Cabinet

#### **NEW DAMIETTA DURING 2021**



#### **OCTOBER GARDENS DURING 2021**

2 Provincial Stations (Cost: EGP 50 mn)



#### **NEW OCTOBER DURING 2021**



Source: NUCA & Cabinet

#### **SADAT CITY DURING 2021**



#### **SHOROUK CITY DURING 2021**



#### **SHEIKH ZAYED DURING 2021**



Source: NUCA & Cabinet

TEBRUARY 2022

#### **NEW BENI SUEF CITY DURING 2021**



**5,304** "Housing For All Egyptians" NO. OF EXECUTED HOUSING UNITS





**EXECUTED SERVICE BUILDINGS** 

Social Unit (Cost: EGP 1.8 mn)

Nursery (Cost: EGP 1.6 mn)

Police Station

#### **NEW OBOUR DURING 2021**



NO. OF EXECUTED HOUSING UNITS

1,008 (42 Buildings) "Housing For All Egyptians For Low Income"

**1,752** (**73** Buildings) "Sakan Misr"

1,872 (78 Buildings) "Distinguished Housing Project"



NO. OF HOUSING UNITS UNDERWAY

19,433 (806 Buildings) (90 m²) "Housing For All Egyptians For Low Income"

14,976 (624 Buildings) (90 m²)(District 15 & 16) "Housing For All Egyptians"

1,272 (53 Buildings) (75 m<sup>2</sup>) "Housin