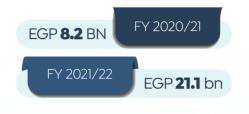

#### **TOTAL INVESTMENTS**

#### **NORTH SINAI**

Time Period

FY 2021/22

Investments Breakdown

The Other Services Sector

**52.9**%

Agriculture & Land Reclamation Sector 17.2%

Construction & Building Sector