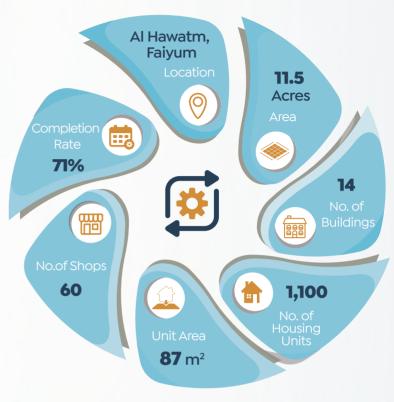

# SOOR MAGRA EL-OYOUN DEVELOPMENT PROJECT

Area

95 Acres

Completion Rate

Completion Date

March-2022

Investments
EGP **1.72** bn