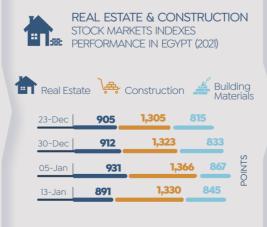

S



#### **MASPERO NILE TOWERS**



#### Supply Volume





| Administ    | rative Units |
|-------------|--------------|
| AUITIIIIISt | iauve Oilio  |
|             |              |





Services Area

# THE ACHIEVEMENTS OF PLANNING & PROJECTS SECTOR OF NUCA

"Housing For All Egyptians"





No. of Planned Housing Units **238,000** 

#### Include



No. of Urban Designed Projects **296** 

No. of Projects In 4G Cities **55** 

No. of Touristic & Urban Projects
12 "In the Northwest Coast"

Total Area of Projects

38,000 Acres (In 12 New Cities)

No. of Allocated Plots 480 (5,700 Acrea)

# SOOR MAGRA EL-OYOUN DEVELOPMENT PROJECT

Area

95 Acres

Completion Rate

Completion Date

March-2022

Investments
EGP **1.72** bn

#### Entertainment & Commercial Building





#### Supply Volume









Source: NUCA, Cabinet, Ministry of Housing, Utilities Urban Communities & Egyptian Exchange (EGX)

# NEW CITIES UPDATE

# **NEW CITIES UPDATE**

#### **PLOTS ALLOCATION**



**35**NO. OF ALLOCATED LANDS





SUPPLY VOLUME



#### PLOTS BREAKDOWN (CITIES & NO.OF PLOTS)

| 10th of Ramadan (6)      | 6th of October ( <b>2</b> ) | Sheikh Zayed ( <b>1</b> )     | Sadat City ( <b>1</b> )        |
|--------------------------|-----------------------------|-------------------------------|--------------------------------|
| Badr City ( <b>3</b> )   | New Damietta (1)            | New Borg Al Arab ( <b>3</b> ) | New Nubariya City ( <b>2</b> ) |
| New Mansoura (2)         | New Obour (1)               | New October (1)               | October Gardens (1)            |
| New Alamein ( <b>1</b> ) | N