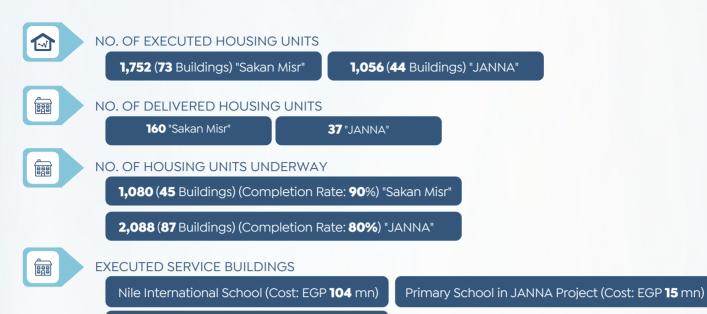

#### **UPDATES ON OBOUR CITY**

#### AL-SALAM BUILDINGS PROJECT

During **2021**TIME PERIOD

**70** "Phase I"
NO. OF EXECUTED BUILDINGS

**64** "Phase II"
NO. OF BUILDINGS UNDERWAY

**EXECUTED SERVICE BUILDINGS** 

2 Bakeries Medical Center 2 Schools Nursery

#### JANNA PROJECT

SERVICE BUILDINGS UNDERWAY

Swimming Pool Fountain Social Building

Source: NUCA & Cabinet