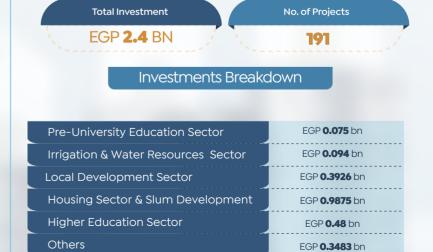

p>2</sup> For Medical Units



NEWS

Rekaz Developments launches Phase 3 of Opal Business Complex Project

SUPPLY VOLUIME

**126** Medical Units

**56** Administrative Units

**74** Commercial Units

Source: Developers' Official Statements

# ECONOMIC SNAPSHOT

### **ECONOMIC SNAPSHOT**





#### **SUEZ CANAL REVENUES (USD MN)**



#### **PUBLIC INVESTMENTS**



## THE CUMULATIVE TOTAL OF PUBLIC INVESTMENTS



#### PER CAPITA SHARE OF PUBLIC INVESTMENTS



## REMITTANCES FROM EGYPTIANS WORKING ABROAD (USD BN)



#### **DRAFT BUDGET FOR FY 2022/23**



#### Source: Suez Canal Authority, MPED, Cabinet

#### **CITIZEN INVESTMENT PLAN (2021/22)**

#### INVESTMENT PLAN FOR ASSIUT GOVERNORATE



#### INVESTMENT PLAN FOR RED SEA GOVERNORATE



## INVESTMENT PLAN FOR AL WADI AL GADED GOVERNORATE



# DEVELOPMENT PROGRAMS FOR THE GOVERNORATES OF NORTH & SOUTH SINAI

#### **TOTAL INVESTMENTS**





#### **NORTH SINAI**



Time Period

FY 2021/22

Investments Breakdown

The Other Services Sector

**52.9**%

Agriculture & Land Reclamation Sector 17.2%

Construction & Building Sector

9.1%

**Electricity Sector** 

6.2%

Sanitation Sector

1.8%

Transportation & Storage Sector

1.8%

**Educational Sector** 

1.8%

Health Services Sector

1.8%

#### Source: MPED

#### **SOUTH SINAI**



# INTERNATION INSTITUTIONS' EXPECTATION FOR EGYPTIAN ECONOMY