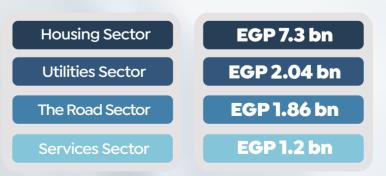

#### Development Methods

1st: Improving The Quality of Life in Upper Egypt Governorates

EGP 50.4 bn (58% of Total Investments)

2nd: Implement Various Projects In New Cities

3rd: Execute Projects In 4th Generation Cities

EGP 12.4 bn (14% of Total Investments)

EGP 23.7 bn (28% of Total Investments)