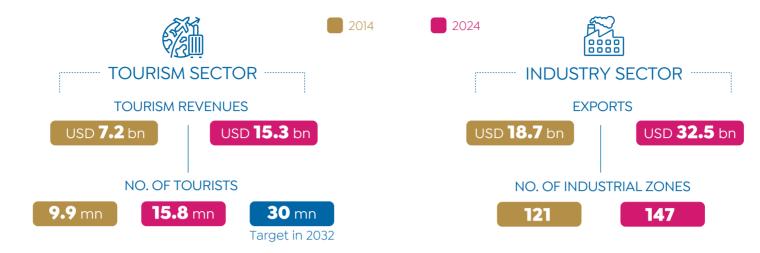

URCHASING MANAGERS' INDEX (PMI)



#### **EGYPT CREDIT RATING**



- \* According to Last Review Date on Feb. 19,2025
- \* According to Last Review Date on Oct. 18,2024
- \* According to Last Review Date on Nov. 01,2024

Source: CBE, CAPMAS, Moody's, S&P Global & Fitch

#### **EGX INDICATORS**



#### TOTAL INVESTORS' TRADING ACTIVITIES BY MARKETS DURING FEB. 2025 (INC. DEALS)\*



\* Total Buy + Sell



#### **LABOUR MARKET DURING Q4 2024**

NO. OF UNEMPLOYEES (MN PERSONS)

UNEMPLOYMENT RATE

2.130

6.7%

6.4%

By Geographic Areas

10.1%

4.2%

18.2%

10.1%

4.0%

8.9%

Urban

Rural

Q3 2024

Q4 2024



NO. OF EMPLOYEES (MN PERSONS)



By Geographic Areas in Q4 2024 (MN Persons)



#### FOREIGN EXCHANGE RECEIPTS & PAYMENTS (USD BN)



Source: CAPMAS

#### PERFORMANCE OF EGYPTIAN ECONOMY



#### **NON-BANKING FINANCIAL ACTIVITIES DURING NOV.2024**



#### **REMITTANCES OF EGYPTIANS WORKING ABROAD (USD BN)**



#### FINANCIAL INCLUSION INDICATORS



Source: Cabinet & CBE