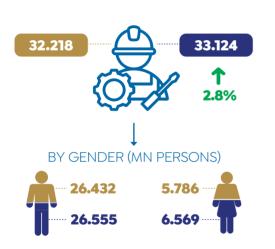

#### **LABOUR MARKET DURING Q4 2024**

NO. OF UNEMPLOYEES (MN PERSONS)

UNEMPLOYMENT RATE

2.130

6.7%

6.4%

By Geographic Areas

10.1%

4.2%

18.2%

10.1%

4.0%

8.9%

Urban

Rural

Q3 2024

Q4 2024

NO. OF EMPLOYEES (MN PERSONS)

By Geographic Areas in Q4 2024 (MN Persons)