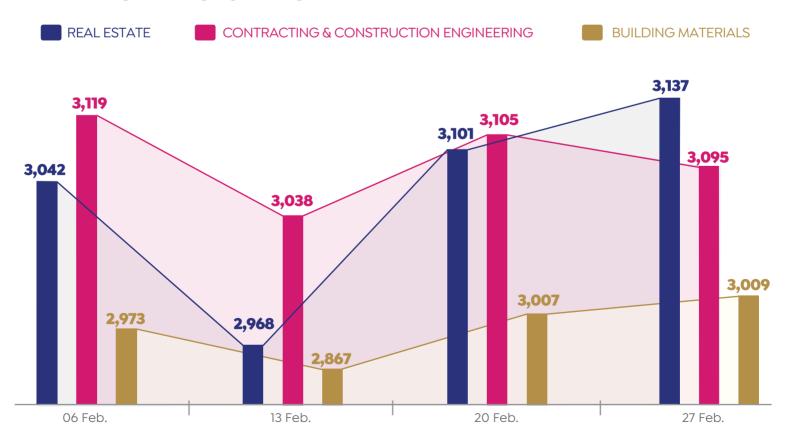

## PERFORMANCE OF REAL ESTATE, CONSTRUCTION & BUILDING MATERIALS' INDICES IN EGX

Source: MHUC & EGX