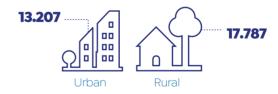

4.2%

18.2%

10.1%

4.0%

8.9%

Urban

Rural

Q3 2024

Q4 2024

NO. OF EMPLOYEES (MN PERSONS)

By Geographic Areas in Q4 2024 (MN Persons)