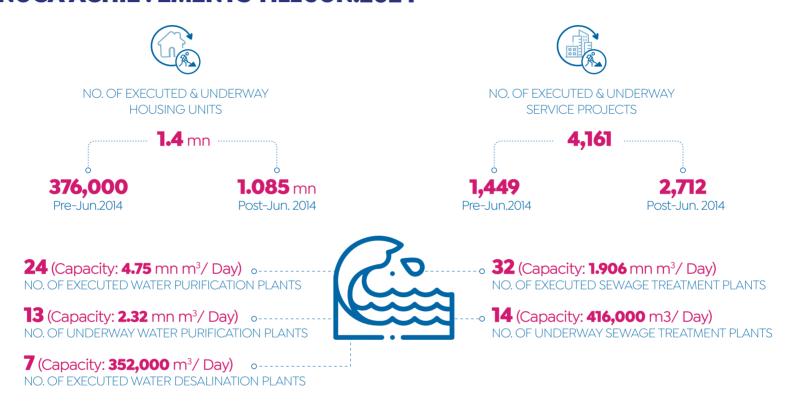

# MARKET WATCH

FEBRUARY 2025

1 FEB. - 28 FEB.

——— BY ——— YASSEN MAHMOUD MOHAMED SAYED

# REAL ESTATE

MARKET UPDATES



#### **NUCA ACHIEVEMENTS TILL JUN.2024**



#### **"YOUR HOME IN EGYPT" INITIATIVE**

#### PHASE I



No. of Housing Units **5.055** 



Unit Types **Apartments & Villas** 



Location 9 Cities



Delivery Date Some Units are Ready for Immediate Delivery Others in End-**2025** 

- Arabesque in Cairo Governorate (Units Area: 125-179 sqm)
- R3 & R5 in New Administrative Capital (Units Area: 79-392 sqm)
- Madinaty in New Cairo (Units Area: 96-178 sqm)
- Valley Towers East in New Obour (Units Area: 89-116 sqm)
- Sapa in 6th of October (Units Area: 95-141 sqm)

- Valley Towers in October Garden (Units Area: 96-101 sqm)
- Bliss Gates in El-Shiekh Zayed (Units Area: 80-220 sqm)
- Beach Towers & Latin Area in New Alamein (Units Area: 68-678 sgm)
- Zahya in New Mansoura (Units Area: 360-504 sqm)

Source: Cabinet

#### "HAYAH KARIMA" INITIA