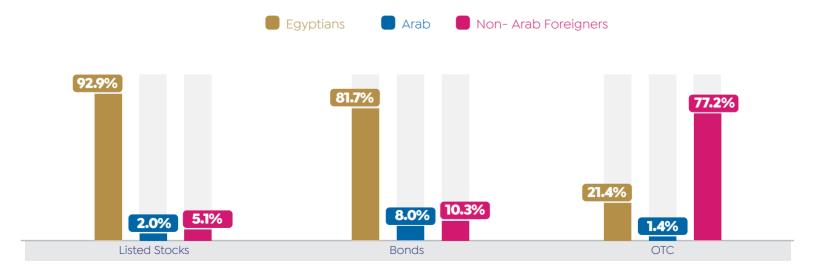

#### TOTAL INVESTORS' TRADING ACTIVITIES BY MARKETS DURING FEB. 2025 (INC. DEALS)\*

\* Total Buy + Sell