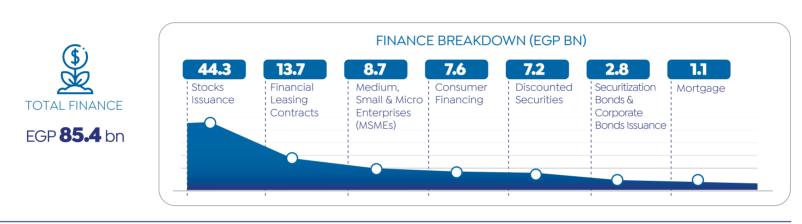

**



- \* According to Last Review Date on Feb. 19,2025
- \* According to Last Review Date on Oct. 18,2024
- \* According to Last Review Date on Nov. 01,2024

Source: CBE, CAPMAS, Moody's, S&P Global & Fitch

#### **EGX INDICATORS**



#### TOTAL INVESTORS' TRADING ACTIVITIES BY MARKETS DURING FEB. 2025 (INC. DEALS)\*



\* Total Buy + Sell



#### **LABOUR MARKET DURING Q4 2024**

NO. OF UNEMPLOYEES (MN PERSONS)

UNEMPLOYMENT RATE

2.130

6.7%

6.4%

By Geographic Areas

10.1%

4.2%

18.2%

10.1%

4.0%

8.9%

Urban

Rural

Q3 2024

Q4 2024



NO. OF EMPLOYEES (MN PERSONS)



By Geographic Areas in Q4 2024 (MN Persons)



#### FOREIGN EXCHANGE RECEIPTS & PAYMENTS (USD BN)



Source: CAPMAS

#### PERFORMANCE OF EGYPTIAN ECONOMY



#### **NON-BANKING FINANCIAL ACTIVITIES DURING NOV.2024**



#### **REMITTANCES OF EGYPTIANS WORKING ABROAD (USD BN)**



#### FINANCIAL INCLUSION INDICATORS



Source: Cabinet & CBE