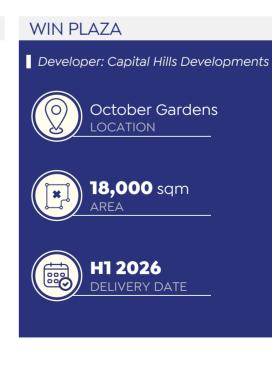

#### NEW PROJECT (NAME: N/A)

Developer: Capital Hills Developments

5<sup>th</sup> Settlement LOCATION

**34** Acres

H1 2025
LAUNCHING DATE

Source: Developers' Official Statements