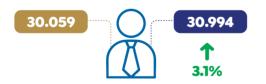

#### **LABOUR MARKET DURING Q4 2024**

NO. OF UNEMPLOYEES (MN PERSONS)

UNEMPLOYMENT RATE

2.130

6.7%

6.4%

By Geographic Areas

10.1%