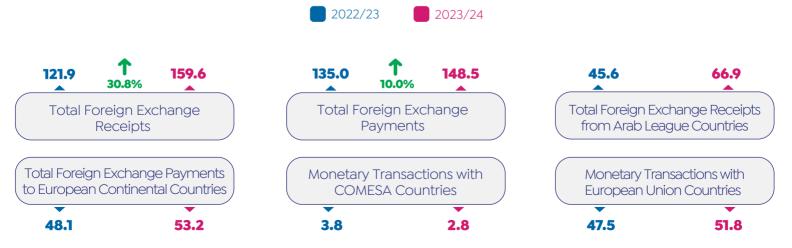

USD BN)



## ANNUAL HEADLINE INFLATION RATE (%)



## PURCHASING MANAGERS' INDEX (PMI)



#### **EGYPT CREDIT RATING**



- \* According to Last Review Date on Feb. 19,2025
- \* According to Last Review Date on Oct. 18,2024
- \* According to Last Review Date on Nov. 01,2024

Source: CBE, CAPMAS, Moody's, S&P Global & Fitch

#### **EGX INDICATORS**



#### TOTAL INVESTORS' TRADING ACTIVITIES BY MARKETS DURING FEB. 2025 (INC. DEALS)\*



\* Total Buy + Sell



#### **LABOUR MARKET DURING Q4 2024**

NO. OF UNEMPLOYEES (MN PERSONS)

UNEMPLOYMENT RATE

2.130

6.7%

6.4%

By Geographic Areas

10.1%

4.2%

18.2%

10.1%

4.0%

8.9%

Urban

Rural

Q3 2024

Q4 2024



NO. OF EMPLOYEES (MN PERSONS)



By Geographic Areas in Q4 2024 (MN Persons)



#### FOREIGN EXCHANGE RECEIPTS & PAYMENTS (USD BN)



Source: CAPMAS

#### PERFORMANCE OF EGYPTIAN ECONOMY



#### **NON-BANKING FINANCIAL ACTIVITIES DURING NOV.2024**



#### **REMITTANCES OF EGYPTIANS WORKING ABROAD (USD BN)**



#### FINANCIAL INCLUSION INDICATORS



Source: Cabinet & CBE