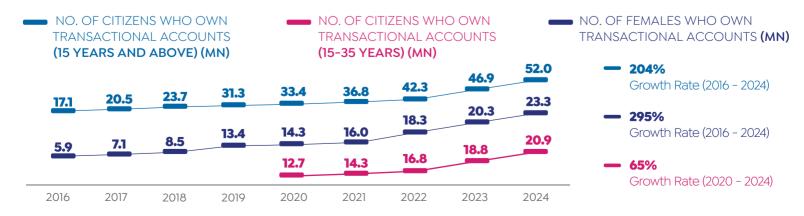

18,2024
- \* According to Last Review Date on Nov. 01,2024

Source: CBE, CAPMAS, Moody's, S&P Global & Fitch

#### **EGX INDICATORS**



#### TOTAL INVESTORS' TRADING ACTIVITIES BY MARKETS DURING FEB. 2025 (INC. DEALS)\*



\* Total Buy + Sell



#### **LABOUR MARKET DURING Q4 2024**

NO. OF UNEMPLOYEES (MN PERSONS)

UNEMPLOYMENT RATE

2.130

6.7%

6.4%

By Geographic Areas

10.1%

4.2%

18.2%

10.1%

4.0%

8.9%

Urban

Rural

Q3 2024

Q4 2024



NO. OF EMPLOYEES (MN PERSONS)



By Geographic Areas in Q4 2024 (MN Persons)



#### FOREIGN EXCHANGE RECEIPTS & PAYMENTS (USD BN)



Source: CAPMAS

#### PERFORMANCE OF EGYPTIAN ECONOMY



#### **NON-BANKING FINANCIAL ACTIVITIES DURING NOV.2024**



#### **REMITTANCES OF EGYPTIANS WORKING ABROAD (USD BN)**



#### FINANCIAL INCLUSION INDICATORS



Source: Cabinet & CBE