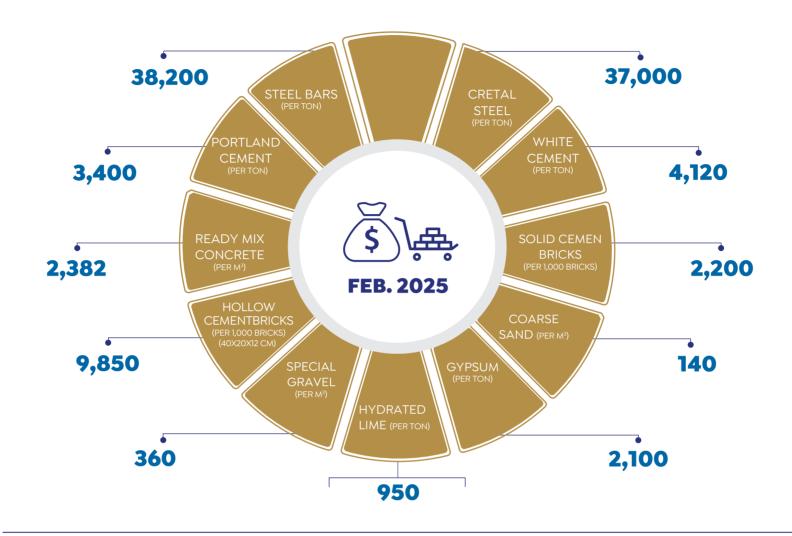

)
- R3 & R5 in New Administrative Capital (Units Area: 79-392 sqm)
- Madinaty in New Cairo (Units Area: 96-178 sqm)
- Valley Towers East in New Obour (Units Area: 89-116 sqm)
- Sapa in 6th of October (Units Area: 95-141 sqm)

- Valley Towers in October Garden (Units Area: 96-101 sqm)
- Bliss Gates in El-Shiekh Zayed (Units Area: 80-220 sqm)
- Beach Towers & Latin Area in New Alamein (Units Area: 68-678 sgm)
- Zahya in New Mansoura (Units Area: 360-504 sqm)

Source: Cabinet

#### "HAYAH KARIMA" INITIATIVE

PHASE I









#### **LOCAL DEVELOPMENT IN UPPER EGYPT**





**5,633**No. of Projects



#### **SOHAG & QENA GOVERNORATES**







#### **NEW URBAN DEVELOPMENT PROJECT ON EL-WARRAQ ISLAND**





#### **URGENT PHASE**







Source: Cabinet

#### PRICES OF CONSTRUCTION MATERIALS (EGP)



## PERFORMANCE OF REAL ESTATE, CONSTRUCTION & BUILDING MATERIALS' INDICES IN EGX



Source: MHUC & EGX

# NEW CITIES UPDATE



#### **NEW ADMINISTRATIVE CAPITAL (NAC)**

#### **KNOWLEDGE CITY**



6,000

**57** 

NO. OF TARGET STUDENTS

NO. OF SPECIALIZED **LABORATORIES** 



- National Telecommunication Institute National Academy for Information Technology for Disabilities
- ▶ EGYPT UNIVERSITY OF INFORMATICS (EUI)





Computing & Information Sciences Digital Arts & Design

#### **NEW ALAMEIN**

#### **LATIN AREA**



**398.79** Acres AREA



NO. OF ZONES



NO. OF RESIDENTIAL **COMMUNITIES** 



10,597 NO. OF HOUSING **UNITS** 

#### **HERITAGE CITY**



**260** Acres **AREA** 



NO. OF SERVICE **BUILDINGS** 



Many Buildings are Completed **CURRENT STATUS** 

#### **MAZARINE**



**