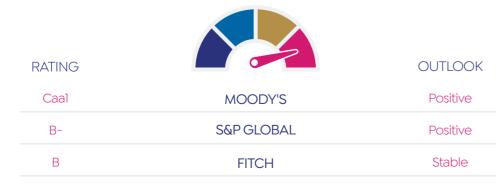

#### **EGYPT CREDIT RATING**

- \* According to Last Review Date on Feb. 19,2025
- \* According to Last Review Date on Oct. 18,2024
- \* According to Last Review Date on Nov. 01,2024

Source: CBE, CAPMAS, Moody's, S&P Global & Fitch