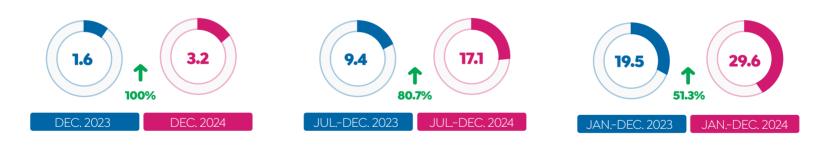

According to Last Review Date on Oct. 18,2024
- \* According to Last Review Date on Nov. 01,2024

Source: CBE, CAPMAS, Moody's, S&P Global & Fitch

#### **EGX INDICATORS**



#### TOTAL INVESTORS' TRADING ACTIVITIES BY MARKETS DURING FEB. 2025 (INC. DEALS)\*



\* Total Buy + Sell



#### **LABOUR MARKET DURING Q4 2024**

NO. OF UNEMPLOYEES (MN PERSONS)

UNEMPLOYMENT RATE

2.130

6.7%

6.4%

By Geographic Areas

10.1%

4.2%

18.2%

10.1%

4.0%

8.9%

Urban

Rural

Q3 2024

Q4 2024



NO. OF EMPLOYEES (MN PERSONS)



By Geographic Areas in Q4 2024 (MN Persons)



#### FOREIGN EXCHANGE RECEIPTS & PAYMENTS (USD BN)



Source: CAPMAS

#### PERFORMANCE OF EGYPTIAN ECONOMY



#### **NON-BANKING FINANCIAL ACTIVITIES DURING NOV.2024**



#### **REMITTANCES OF EGYPTIANS WORKING ABROAD (USD BN)**



#### FINANCIAL INCLUSION INDICATORS



Source: Cabinet & CBE