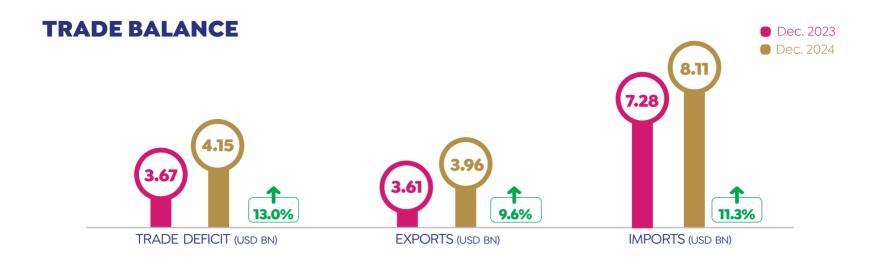

SE II



**25,000** sqm+



**19** NO. OF UNITS



**70-1,380** sqm+UNITS AREA



#### **M STREET**

Developer: Namaa for Development and Real Estate Investment



El-Thawra Street, Heliopolis LOCATION



**17,000** sqm AREA





# ECONOMIC SNAPSHOT



#### **EXCHANGE RATES**



#### **INTEREST RATES**



## NET INTERNATIONAL RESERVES (USD BN)



## ANNUAL HEADLINE INFLATION RATE (%)



## PURCHASING MANAGERS' INDEX (PMI)



#### **EGYPT CREDIT RATING**



- \* According to Last Review Date on Feb. 19,2025
- \* According to Last Review Date on Oct. 18,2024
- \* According to Last Review Date on Nov. 01,2024

Source: CBE, CAPMAS, Moody's, S&P Global & Fitch

#### **EGX INDICATORS**



#### TOTAL INVESTORS' TRADING ACTIVITIES BY MARKETS DURING FEB. 2025 (INC. DEALS)\*



\* Total Buy + Sell



#### **LABOUR MARKET DURING Q4 2024**

NO. OF UNEMPLOYEES (MN PERSONS)

UNEMPLOYMENT RATE

2.130

6.7%

6.4%

By Geographic Areas

10.1%

4.2%

18.2%

10.1%

4.0%

8.9%

Urban

Rural

Q3 2024

Q4 2024



NO. OF EMPLOYEES (MN PERSONS)



By Geographic Areas in Q4 2024 (MN Persons)



#### FOREIGN EXCHANGE RECEIPTS & PAYMENTS (USD BN)



Source: CAPMAS

#### PERFORMANCE OF EGYPTIAN ECONOMY



#### **NON-BANKING FINANCIAL ACTIVITIES DURING NOV.2024**



#### **REMITTANCES OF EGYPTIANS WORKING ABROAD (USD BN)**



#### FINANCIAL INCLUSION INDICATORS



Source: Cabinet & CBE