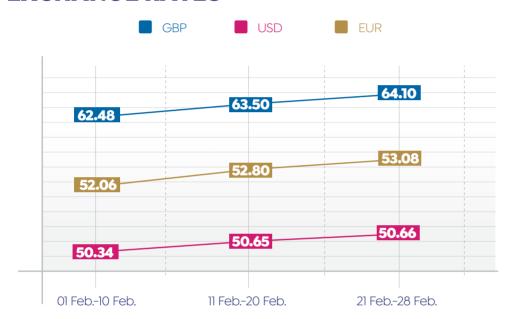

tlement LOCATION



**26** Acres



237

NO. OF VILLAS & TOWNHOUSES

#### TAVIRA BAY RAS SUDR

Developer: El Waad Red Sea Tourism Development



Ras Sudr LOCATION



115 Acres AREA



CURRENT STATUS Launching Phase III

**90%** of Units are Sold out in Phase I&II



kayaking, Pool Café, Sandy Beach, Vendor Cars, Lagoons, 30 Swimming Pools, Playground, Aqua Gym & Roman-Style Amphitheatre FACILITIES

#### O WEST

Developer: Orascom Development





CURRENT STATUS
Phase I Has been Delivered

Launching Phase II

#### PHASE II



**25,000** sqm+



**19** NO. OF UNITS



**70-1,380** sqm+UNITS AREA



#### **M STREET**

Developer: Namaa for Development and Real Estate Investment



El-Thawra Street, Heliopolis LOCATION



**17,000** sqm AREA





# ECONOMIC SNAPSHOT



#### **EXCHANGE RATES**



#### **INTEREST RATES**



## NET INTERNATIONAL RESERVES (USD BN)



## ANNUAL HEADLINE INFLATION RATE (%)



## PURCHASING MANAGERS' INDEX (PMI)



#### **EGYPT CREDIT RATING**



- \* According to Last Review Date on Feb. 19,2025
- \* According to Last Review Date on Oct. 18,2024
- \* According to Last Review Date on Nov. 01,2024

Source: CBE, CAPMAS, Moody's, S&P Global & Fitch

#### **EGX INDICATORS**



#### TOTAL INVESTORS' TRADING ACTIVITIES BY MARKETS DURING FEB. 2025 (INC. DEALS)\*



\* Total Buy + Sell



#### **LABOUR MARKET DURING Q4 2024**

NO. OF UNEMPLOYEES (MN PERSONS)

UNEMPLOYMENT RATE

2.130

6.7%

6.4%

By Geographic Areas

10.1%

4.2%

18.2%

10.1%

4.0%

8.9%

Urban

Rural

Q3 2024

Q4 2024



NO. OF EMPLOYEES (MN PERSONS)



By Geographic Areas in Q4 2024 (MN Pers