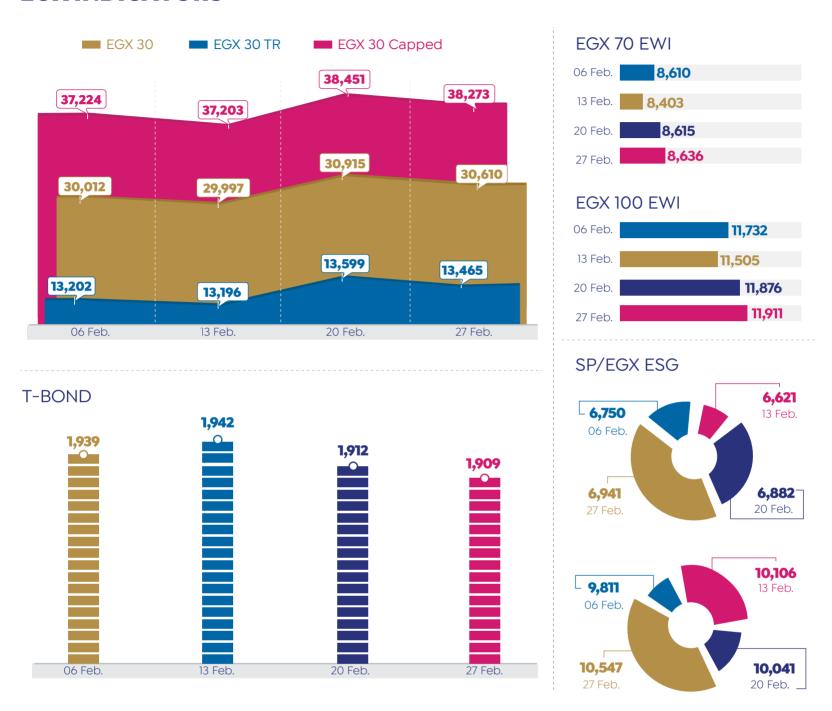

T

Developer: Orascom Development





CURRENT STATUS
Phase I Has been Delivered

Launching Phase II

#### PHASE II



**25,000** sqm+



**19** NO. OF UNITS



**70-1,380** sqm+UNITS AREA



#### **M STREET**

Developer: Namaa for Development and Real Estate Investment



El-Thawra Street, Heliopolis LOCATION



**17,000** sqm AREA





# ECONOMIC SNAPSHOT



#### **EXCHANGE RATES**



#### **INTEREST RATES**



## NET INTERNATIONAL RESERVES (USD BN)



## ANNUAL HEADLINE INFLATION RATE (%)



## PURCHASING MANAGERS' INDEX (PMI)



#### **EGYPT CREDIT RATING**



- \* According to Last Review Date on Feb. 19,2025
- \* According to Last Review Date on Oct. 18,2024
- \* According to Last Review Date on Nov. 01,2024

Source: CBE, CAPMAS, Moody's, S&P Global & Fitch

#### **EGX INDICATORS**



#### TOTAL INVESTORS' TRADING ACTIVITIES BY MARKETS DURING FEB. 2025 (INC. DEALS)\*



\* Total Buy + Sell



#### **LABOUR MARKET DURING Q4 2024**

NO. OF UNEMPLOYEES (MN PERSONS)

UNEMPLOYMENT RATE

2.130

6.7%

6.4%

By Geographic Areas

10.1%

4.2%

18.2%

10.1%

4.0%

8.9%

Urban

Rural

Q3 2024

Q4 2024



NO. OF EMPLOYEES (MN PERSONS)



By Geographic Areas in Q4 2024 (MN Persons)



#### FOREIGN EXCHANGE RECEIPTS & PAYMENTS (USD BN)



Source: CAPMAS

#### PERFORMANCE OF EGYPTIAN ECONOMY



#### **NON-BANKING FINANCIAL ACTIVITIES DURING NOV.2024**



#### **REMITTANCES OF EGYPTIANS WORKING ABROAD (USD BN)**



#### FINANCIAL INCLUSION INDICATORS



Source: Cabinet & CBE