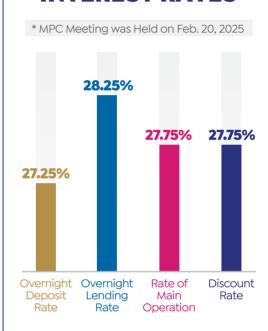

Acres



237

NO. OF VILLAS & TOWNHOUSES

#### TAVIRA BAY RAS SUDR

Developer: El Waad Red Sea Tourism Development



Ras Sudr LOCATION



115 Acres AREA



CURRENT STATUS Launching Phase III

**90%** of Units are Sold out in Phase I&II



kayaking, Pool Café, Sandy Beach, Vendor Cars, Lagoons, 30 Swimming Pools, Playground, Aqua Gym & Roman-Style Amphitheatre FACILITIES

#### O WEST

Developer: Orascom Development





CURRENT STATUS
Phase I Has been Delivered

Launching Phase II

#### PHASE II



**25,000** sqm+



**19** NO. OF UNITS



**70-1,380** sqm+UNITS AREA



#### **M STREET**

Developer: Namaa for Development and Real Estate Investment



El-Thawra Street, Heliopolis LOCATION



**17,000** sqm AREA





# ECONOMIC SNAPSHOT



#### **EXCHANGE RATES**



#### **INTEREST RATES**



## NET INTERNATIONAL RESERVES (USD BN)



## ANNUAL HEADLINE INFLATION RATE (%)



## PURCHASING MANAGERS' INDEX (PMI)



#### **EGYPT CREDIT RATING**



- \* According to Last Review Date on Feb. 19,2025
- \* According to Last Review Date on Oct. 18,2024
- \* According to Last Review Date on Nov. 01,2024

Source: CBE, CAPMAS, Moody's, S&P Global & Fitch

#### **EGX INDICATORS**



#### TOTAL INVESTORS' TRADING ACTIVITIES BY MARKETS DURING FEB. 2025 (INC. DEALS)\*



\* Total Buy + Sell



#### **LABOUR MARKET DURING Q4 2024**

NO. OF UNEMPLOYEES (MN PERSONS)

UNEMPLOYMENT RATE

2.130

6.7%

6.4%

By Geographic Areas

10.1%

4.2%

18.2%

10.1%

4.0%

8.9%

Urban

Rural

Q3 2024

Q4 2024



NO. OF EMPLOYEES (MN PERSONS)



By Geographic Areas in Q4 2024 (MN Persons)



#### FOREIGN EXCHAN