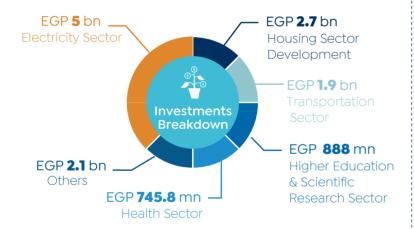

ozilla

#### **FOFOZILLA**

#### SUPPLY VOLUME

• Green Spaces, Dancing Fountain, Restaurants & Shops



Mar-2023
OPENING DATE

#### **CITYGATE (NEW PHASE)**

Developer: Qatari Diar







#### SUPPLY VOLUME

No.of Units: **422** 

Unit Types: Villas, Quattros & Twin Houses

#### **BLEU VERT**

**Developer:** Saudi Egyptian Developers













## ECONOMIC SNAPSHOT

## 04 | ECONOMIC SNAPSHOT UPDATES 2023

## INTEREST RATES



\* MPC Meeting Was Held On Feb 2, 2023

### MONEY SUPPLY (EGP BN)











Source: IHS Markit, CAPMAS, CBE & FEDCOC

MARKET WATCH

#### **CAPITAL MARKET INDICATORS**









#### FISCAL SECTOR PERFORMANCE



#### S&P'S EXPECTATIONS FOR THE EGYPTIAN ECONOMY



#### **CITIZEN INVESTMENT PLAN (2022/23)**

#### Sharqia Governorate





#### Matrouh Governorate







#### Red Sea Governorate



#### Luxor Governorate



#### Alexandria Governorate



Source: MPED & Cabinet