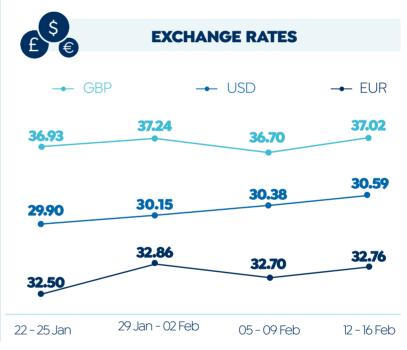

Floors





#### **MERCURY BUSINESS COMPLEX**

**Developer:** Contact Developments









#### **HAYAH CITY**

**Developer:** Tayel Group



#### SUPPLY VOLUME

- Commercial, Administrative, Entertainment & Medical Units
- Includes **3** Urban Communities: Hayah Residence, Hayah Elite & Fofozilla

#### **FOFOZILLA**

#### SUPPLY VOLUME

• Green Spaces, Dancing Fountain, Restaurants & Shops



Mar-2023
OPENING DATE

#### **CITYGATE (NEW PHASE)**

Developer: Qatari Diar







#### SUPPLY VOLUME

No.of Units: **422** 

Unit Types: Villas, Quattros & Twin Houses

#### **BLEU VERT**

**Developer:** Saudi Egyptian Developers













## ECONOMIC SNAPSHOT

## 04 | ECONOMIC SNAPSHOT UPDATES 2023

## INTEREST RATES



\* MPC Meeting Was Held On Feb 2, 2023

### MONEY SUPPLY (EGP BN)











Source: IHS Markit, CAPMAS, CBE & FEDCOC

MARKET WATCH

#### **CAPITAL MARKET INDICATORS**









#### FISCAL SECTOR PERFORMANCE



#### S&P'S EXPECTATIONS FOR THE EGYPTIAN ECONOMY



#### **CITIZEN INVESTMENT PLAN (2022/23)**

#### Sharqia Governorate





#### Matrouh Governorate







#### Red Sea Governorate



#### Luxor Governorate



#### Alexandria Governorate



Source: MPED & Cabinet