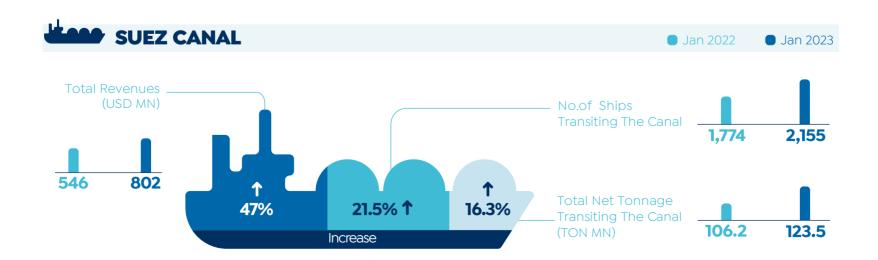

YAH CITY**

**Developer:** Tayel Group



#### SUPPLY VOLUME

- Commercial, Administrative, Entertainment & Medical Units
- Includes **3** Urban Communities: Hayah Residence, Hayah Elite & Fofozilla

#### **FOFOZILLA**

#### SUPPLY VOLUME

• Green Spaces, Dancing Fountain, Restaurants & Shops



Mar-2023
OPENING DATE

#### **CITYGATE (NEW PHASE)**

Developer: Qatari Diar







#### SUPPLY VOLUME

No.of Units: **422** 

Unit Types: Villas, Quattros & Twin Houses

#### **BLEU VERT**

**Developer:** Saudi Egyptian Developers













## ECONOMIC SNAPSHOT

## 04 | ECONOMIC SNAPSHOT UPDATES 2023

## INTEREST RATES



\* MPC Meeting Was Held On Feb 2, 2023

### MONEY SUPPLY (EGP BN)











Source: IHS Markit, CAPMAS, CBE & FEDCOC

MARKET WATCH

#### **CAPITAL MARKET INDICATORS**









#### FISCAL SECTOR PERFORMANCE



#### S&P'S EXPECTATIONS FOR THE EGYPTIAN ECONOMY



#### **CITIZEN INVESTMENT PLAN (2022/23)**

#### Sharqia Governorate





#### Matrouh Governorate







#### Red Sea Governorate



#### Luxor Governorate



#### Alexandria Governorate



Source: MPED & Cabinet