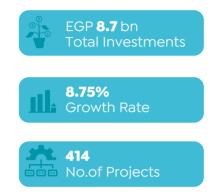

Hayah Residence, Hayah Elite & Fofozilla

#### **FOFOZILLA**

#### SUPPLY VOLUME

• Green Spaces, Dancing Fountain, Restaurants & Shops



Mar-2023
OPENING DATE

#### **CITYGATE (NEW PHASE)**

Developer: Qatari Diar







#### SUPPLY VOLUME

No.of Units: **422** 

Unit Types: Villas, Quattros & Twin Houses

#### **BLEU VERT**

**Developer:** Saudi Egyptian Developers













## ECONOMIC SNAPSHOT

## 04 | ECONOMIC SNAPSHOT UPDATES 2023

## INTEREST RATES



\* MPC Meeting Was Held On Feb 2, 2023

### MONEY SUPPLY (EGP BN)











Source: IHS Markit, CAPMAS, CBE & FEDCOC

MARKET WATCH

#### **CAPITAL MARKET INDICATORS**









#### FISCAL SECTOR PERFORMANCE



#### S&P'S EXPECTATIONS FOR THE EGYPTIAN ECONOMY



#### **CITIZEN INVESTMENT PLAN (2022/23)**

#### Sharqia Governorate





#### Matrouh Governorate







#### Red Sea Governorate



#### Luxor Governorate



#### Alexandria Governorate



Source: MPED & Cabinet