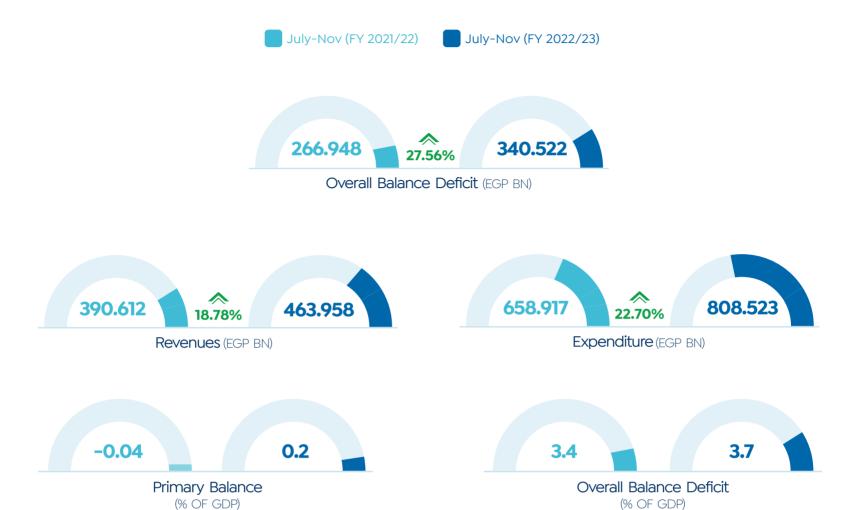

roup



#### SUPPLY VOLUME

- Commercial, Administrative, Entertainment & Medical Units
- Includes **3** Urban Communities: Hayah Residence, Hayah Elite & Fofozilla

#### **FOFOZILLA**

#### SUPPLY VOLUME

• Green Spaces, Dancing Fountain, Restaurants & Shops



Mar-2023
OPENING DATE

#### **CITYGATE (NEW PHASE)**

Developer: Qatari Diar







#### SUPPLY VOLUME

No.of Units: **422** 

Unit Types: Villas, Quattros & Twin Houses

#### **BLEU VERT**

**Developer:** Saudi Egyptian Developers













## ECONOMIC SNAPSHOT

## 04 | ECONOMIC SNAPSHOT UPDATES 2023

## INTEREST RATES



\* MPC Meeting Was Held On Feb 2, 2023

### MONEY SUPPLY (EGP BN)











Source: IHS Markit, CAPMAS, CBE & FEDCOC

MARKET WATCH

#### **CAPITAL MARKET INDICATORS**









#### FISCAL SECTOR PERFORMANCE



#### S&P'S EXPECTATIONS FOR THE EGYPTIAN ECONOMY



#### **CITIZEN INVESTMENT PLAN (2022/23)**

#### Sharqia Governorate





#### Matrouh Governorate







#### Red Sea Governorate



#### Luxor Governorate



#### Alexandria Governorate



Source: MPED & Cabinet