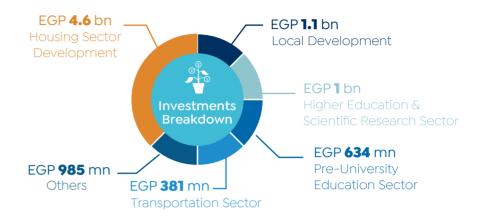

yah Residence, Hayah Elite & Fofozilla

#### **FOFOZILLA**

#### SUPPLY VOLUME

• Green Spaces, Dancing Fountain, Restaurants & Shops



Mar-2023
OPENING DATE

#### **CITYGATE (NEW PHASE)**

Developer: Qatari Diar







#### SUPPLY VOLUME

No.of Units: **422** 

Unit Types: Villas, Quattros & Twin Houses

#### **BLEU VERT**

**Developer:** Saudi Egyptian Developers













## ECONOMIC SNAPSHOT

## 04 | ECONOMIC SNAPSHOT UPDATES 2023

## INTEREST RATES



\* MPC Meeting Was Held On Feb 2, 2023

### MONEY SUPPLY (EGP BN)











Source: IHS Markit, CAPMAS, CBE & FEDCOC

MARKET WATCH

#### **CAPITAL MARKET INDICATORS**









#### FISCAL SECTOR PERFORMANCE



#### S&P'S EXPECTATIONS FOR THE EGYPTIAN ECONOMY



#### **CITIZEN INVESTMENT PLAN (2022/23)**

#### Sharqia Governorate





#### Matrouh Governorate







#### Red Sea Governorate



#### Luxor Governorate



#### Alexandria Governorate



Source: MPED & Cabinet