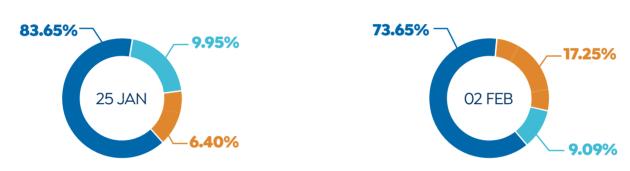

**HAYAH CITY**

**Developer:** Tayel Group



#### SUPPLY VOLUME

- Commercial, Administrative, Entertainment & Medical Units
- Includes **3** Urban Communities: Hayah Residence, Hayah Elite & Fofozilla

#### **FOFOZILLA**

#### SUPPLY VOLUME

• Green Spaces, Dancing Fountain, Restaurants & Shops



Mar-2023
OPENING DATE

#### **CITYGATE (NEW PHASE)**

Developer: Qatari Diar







#### SUPPLY VOLUME

No.of Units: **422** 

Unit Types: Villas, Quattros & Twin Houses

#### **BLEU VERT**

**Developer:** Saudi Egyptian Developers













## ECONOMIC SNAPSHOT

## 04 | ECONOMIC SNAPSHOT UPDATES 2023

## INTEREST RATES



\* MPC Meeting Was Held On Feb 2, 2023

### MONEY SUPPLY (EGP BN)











Source: IHS Markit, CAPMAS, CBE & FEDCOC

MARKET WATCH

#### **CAPITAL MARKET INDICATORS**









#### FISCAL SECTOR PERFORMANCE



#### S&P'S EXPECTATIONS FOR THE EGYPTIAN ECONOMY



#### **CITIZEN INVESTMENT PLAN (2022/23)**

#### Sharqia Governorate





#### Matrouh Governorate







#### Red Sea Governorate



#### Luxor Governorate



#### Alexandria Governorate



Source: MPED & Cabinet