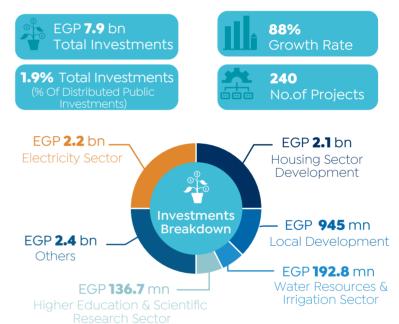

#### SUPPLY VOLUME

• Green Spaces, Dancing Fountain, Restaurants & Shops



Mar-2023
OPENING DATE

#### **CITYGATE (NEW PHASE)**

Developer: Qatari Diar







#### SUPPLY VOLUME

No.of Units: **422** 

Unit Types: Villas, Quattros & Twin Houses

#### **BLEU VERT**

**Developer:** Saudi Egyptian Developers













## ECONOMIC SNAPSHOT

## 04 | ECONOMIC SNAPSHOT UPDATES 2023

## INTEREST RATES



\* MPC Meeting Was Held On Feb 2, 2023

### MONEY SUPPLY (EGP BN)











Source: IHS Markit, CAPMAS, CBE & FEDCOC

MARKET WATCH

#### **CAPITAL MARKET INDICATORS**









#### FISCAL SECTOR PERFORMANCE



#### S&P'S EXPECTATIONS FOR THE EGYPTIAN ECONOMY



#### **CITIZEN INVESTMENT PLAN (2022/23)**

#### Sharqia Governorate





#### Matrouh Governorate







#### Red Sea Governorate



#### Luxor Governorate



#### Alexandria Governorate



Source: MPED & Cabinet