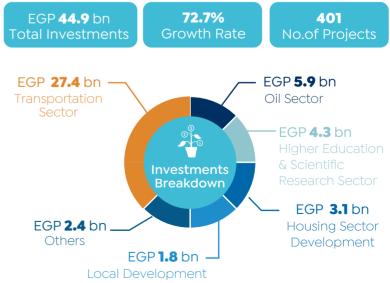

taurants & Shops



Mar-2023
OPENING DATE

#### **CITYGATE (NEW PHASE)**

Developer: Qatari Diar







#### SUPPLY VOLUME

No.of Units: **422** 

Unit Types: Villas, Quattros & Twin Houses

#### **BLEU VERT**

**Developer:** Saudi Egyptian Developers













## ECONOMIC SNAPSHOT

## 04 | ECONOMIC SNAPSHOT UPDATES 2023

## INTEREST RATES



\* MPC Meeting Was Held On Feb 2, 2023

### MONEY SUPPLY (EGP BN)











Source: IHS Markit, CAPMAS, CBE & FEDCOC

MARKET WATCH

#### **CAPITAL MARKET INDICATORS**









#### FISCAL SECTOR PERFORMANCE



#### S&P'S EXPECTATIONS FOR THE EGYPTIAN ECONOMY



#### **CITIZEN INVESTMENT PLAN (2022/23)**

#### Sharqia Governorate





#### Matrouh Governorate







#### Red Sea Governorate



#### Luxor Governorate



#### Alexandria Governorate



Source: MPED & Cabinet