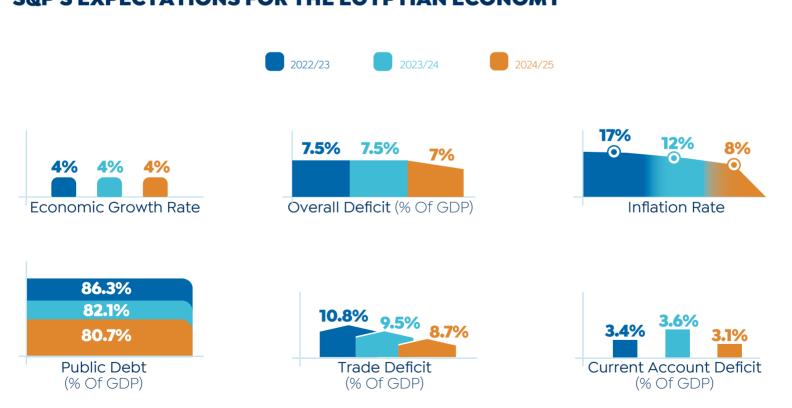

tive, Entertainment & Medical Units
- Includes **3** Urban Communities: Hayah Residence, Hayah Elite & Fofozilla

#### **FOFOZILLA**

#### SUPPLY VOLUME

• Green Spaces, Dancing Fountain, Restaurants & Shops



Mar-2023
OPENING DATE

#### **CITYGATE (NEW PHASE)**

Developer: Qatari Diar







#### SUPPLY VOLUME

No.of Units: **422** 

Unit Types: Villas, Quattros & Twin Houses

#### **BLEU VERT**

**Developer:** Saudi Egyptian Developers













## ECONOMIC SNAPSHOT

## 04 | ECONOMIC SNAPSHOT UPDATES 2023

## INTEREST RATES



\* MPC Meeting Was Held On Feb 2, 2023

### MONEY SUPPLY (EGP BN)











Source: IHS Markit, CAPMAS, CBE & FEDCOC

MARKET WATCH

#### **CAPITAL MARKET INDICATORS**









#### FISCAL SECTOR PERFORMANCE



#### S&P'S EXPECTATIONS FOR THE EGYPTIAN ECONOMY



#### **CITIZEN INVESTMENT PLAN (2022/23)**

#### Sharqia Governorate





#### Matrouh Governorate







#### Red Sea Governorate



#### Luxor Governorate



#### Alexandria Governorate



Source: MPED & Cabinet