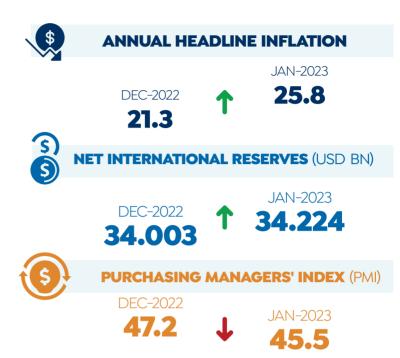

14 Floors





#### **MERCURY BUSINESS COMPLEX**

**Developer:** Contact Developments









#### **HAYAH CITY**

**Developer:** Tayel Group



#### SUPPLY VOLUME

- Commercial, Administrative, Entertainment & Medical Units
- Includes **3** Urban Communities: Hayah Residence, Hayah Elite & Fofozilla

#### **FOFOZILLA**

#### SUPPLY VOLUME

• Green Spaces, Dancing Fountain, Restaurants & Shops



Mar-2023
OPENING DATE

#### **CITYGATE (NEW PHASE)**

Developer: Qatari Diar







#### SUPPLY VOLUME

No.of Units: **422** 

Unit Types: Villas, Quattros & Twin Houses

#### **BLEU VERT**

**Developer:** Saudi Egyptian Developers













## ECONOMIC SNAPSHOT

## 04 | ECONOMIC SNAPSHOT UPDATES 2023

## INTEREST RATES



\* MPC Meeting Was Held On Feb 2, 2023

### MONEY SUPPLY (EGP BN)











Source: IHS Markit, CAPMAS, CBE & FEDCOC

MARKET WATCH

#### **CAPITAL MARKET INDICATORS**









#### FISCAL SECTOR PERFORMANCE



#### S&P'S EXPECTATIONS FOR THE EGYPTIAN ECONOMY



#### **CITIZEN INVESTMENT PLAN (2022/23)**

#### Sharqia Governorate





#### Matrouh Governorate







#### Red Sea Governorate



#### Luxor Governorate



#### Alexandria Governorate



Source: MPED & Cabinet