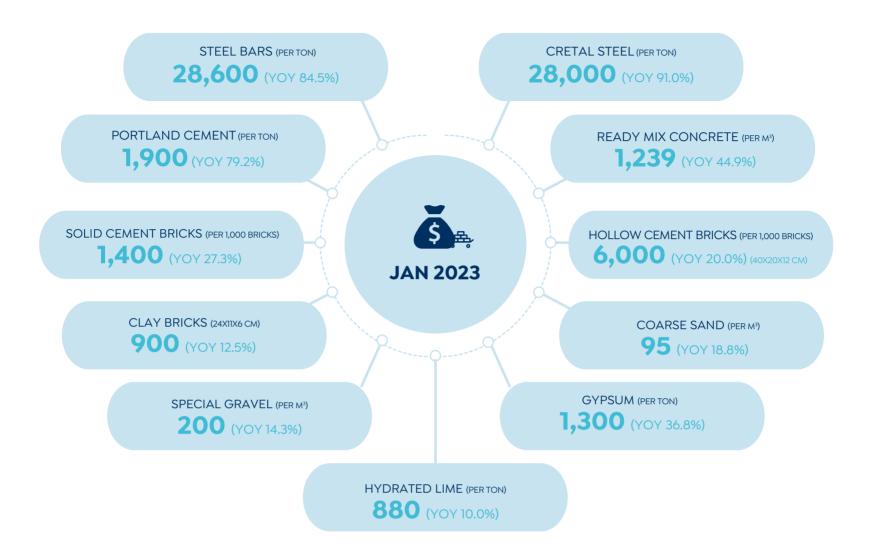

- RESEARCH & ANALYSIS

# MARKET WATCH

CONTRIBUTOR YASSEN MAHMOUD

**MARCH** 2023

## REAL ESTATE MARKET UPDATES

## O1 REAL ESTATE MARKET UPDATES 2023

#### **SOCIAL HOUSING AND MORTGAGE FINANCE FUND'S ACHIEVEMENTS**



#### **HAYAH KARIMA INITIATIVE "PHASE I"**

| Sharqia Governorate







#### Alexandria Governorate







Source: NUCA, Cabinet & MPED

#### **DEVELOPMENT PROGRAM PROJECTS IN UPPER EGYPT**



#### HOLDING COMPANY FOR WATER & WASTEWATER'S PROJECTS



#### POTATBLE WATER & SANITATION PROJECTS' IN SOUTH SINAI



Source: MPED, NUCA & Cabinet

#### PRICES OF CONSTRUCTION MATERIALS (EGP)



## PERFORMANCE OF REAL ESTATE, CONSTRUCTION & BUILDING MATERIALS' INDICES IN THE EGYPTIAN STOCK MARKET



Source: MHUC & Egyptian Exchange (EGX)

#### **MONTHLY SURVEY**

#### | Purchasing Power



















Source: Invest-Gate R&A

## NEW CITIES UPDATE

## 02 NEW CITIES UPDATES 2023

#### **PLOTS ALLOCATION**



275 NO.OF ALLOCATED LANDS



31 New Cities LOCATION



SUPPLY VOLUME

Integrated Urban

• High Institutes

Schools

Bakeries

Nurseries

Residential, Commercial & Administrative Services

Hospitals

Industrial Activities

Logistic Services

Hotels

Recreational Activities

♦ Clubs

Others

Plots Breakdown (Cities & No.of Plots)

- 14 NEW CAIRO
  - NEW CAIRO
- 22 10TH OF RAMADAN
- 10 6TH OF OCTOBER
- 43 SADAT CITY
- 13 BADR CITY
- **6** 15TH MAY
- 12 SHOROUK CITY
- 3 OBOUR