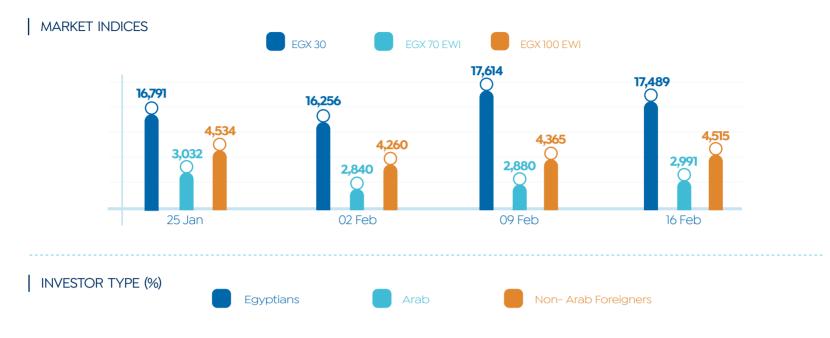

# **HAYAH CITY**

**Developer:** Tayel Group



#### SUPPLY VOLUME

- Commercial, Administrative, Entertainment & Medical Units
- Includes **3** Urban Communities: Hayah Residence, Hayah Elite & Fofozilla

#### **FOFOZILLA**

#### SUPPLY VOLUME

• Green Spaces, Dancing Fountain, Restaurants & Shops



Mar-2023
OPENING DATE

#### **CITYGATE (NEW PHASE)**

Developer: Qatari Diar







#### SUPPLY VOLUME

No.of Units: **422** 

Unit Types: Villas, Quattros & Twin Houses

#### **BLEU VERT**

**Developer:** Saudi Egyptian Developers













## ECONOMIC SNAPSHOT

## 04 | ECONOMIC SNAPSHOT UPDATES 2023

## INTEREST RATES



\* MPC Meeting Was Held On Feb 2, 2023

### MONEY SUPPLY (EGP BN)











Source: IHS Markit, CAPMAS, CBE & FEDCOC

MARKET WATCH

#### **CAPITAL MARKET INDICATORS**









#### FISCAL SECTOR PERFORMANCE



#### S&P'S EXPECTATIONS FOR THE EGYPTIAN ECONOMY



#### **CITIZEN INVESTMENT PLAN (2022/23)**

#### Sharqia Governorate





#### Matrouh Governorate







#### Red Sea Governorate



#### Luxor Governorate



#### Alexandria Governorate



Source: MPED & Cabinet