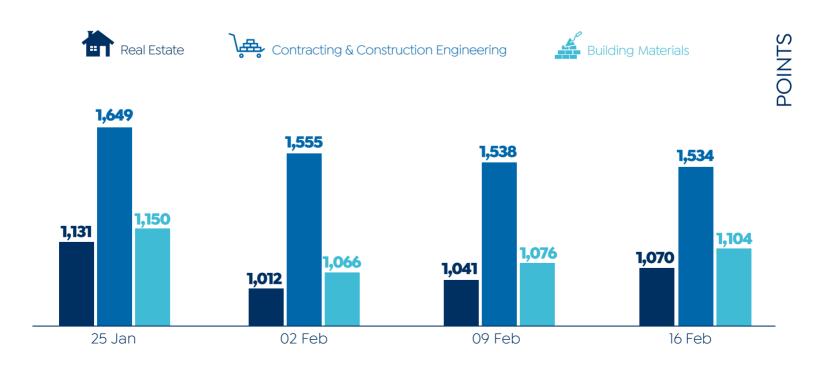

## PERFORMANCE OF REAL ESTATE, CONSTRUCTION & BUILDING MATERIALS' INDICES IN THE EGYPTIAN STOCK MARKET

Source: MHUC & Egyptian Exchange (EGX)