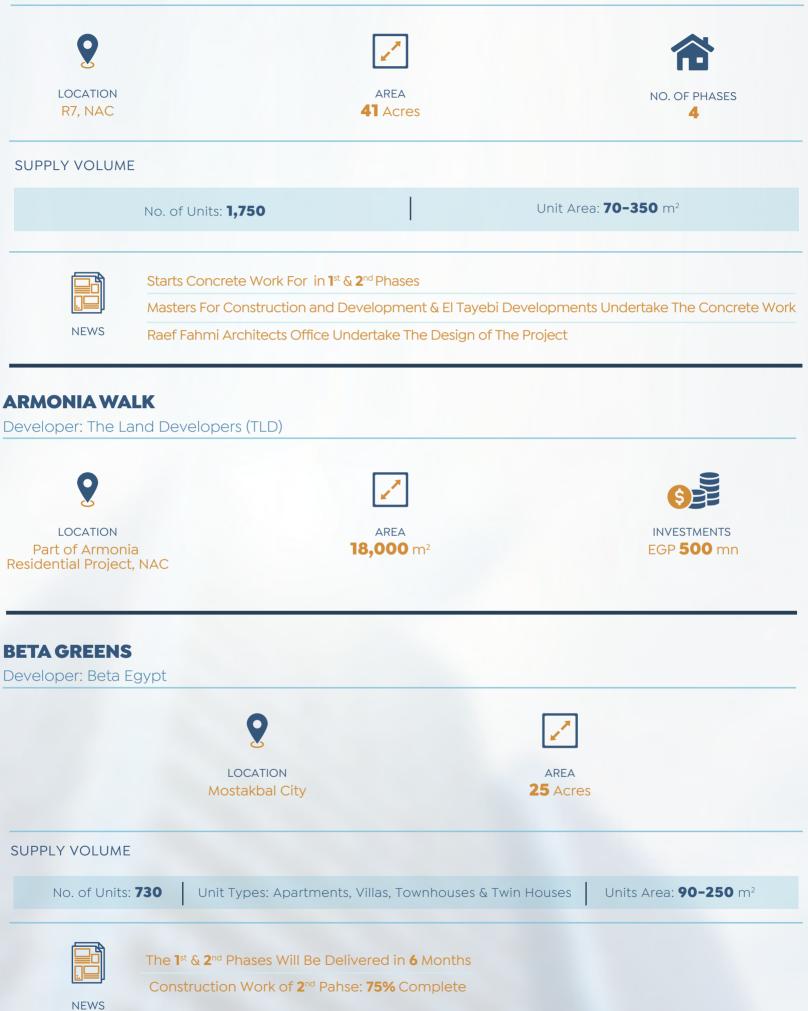

#### ARMONIA

Developer: The Land Developers (TLD)

Source: Developers' Official Statements

#### VIDALA

LOCATION 6<sup>th</sup> of October City

SUPPLY VOLUME

49 Residential Buildings (470 Units)

Unit Area: **99 -266** m<sup>2</sup>

AREA

24 Acres

Development Real Estate Investment Company Provides Brokerage services For The Project