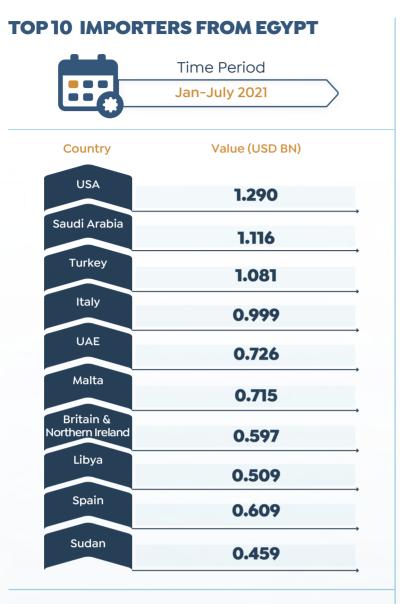

#### **TOP 10 EXPORTERS TO EGYPT**

Time Period Jan-July 2021

| Country      | Value (USD BN) |  |
|--------------|----------------|--|
| China        | 7.582          |  |
| USA          | 3.336          |  |
| Germany      | 2.441          |  |
| Turkey       | 2.010          |  |
| Russia       | 1.875          |  |
| India        | 1.623          |  |
| UAE          | 1.359          |  |
| Saudi Arabia | 1.216          |  |
| France       | 1.017          |  |
| Ukraine      | 1.014          |  |
|              |                |  |

Source: Cabinet, MPED, CAPMAS, FEDCOC & MTI