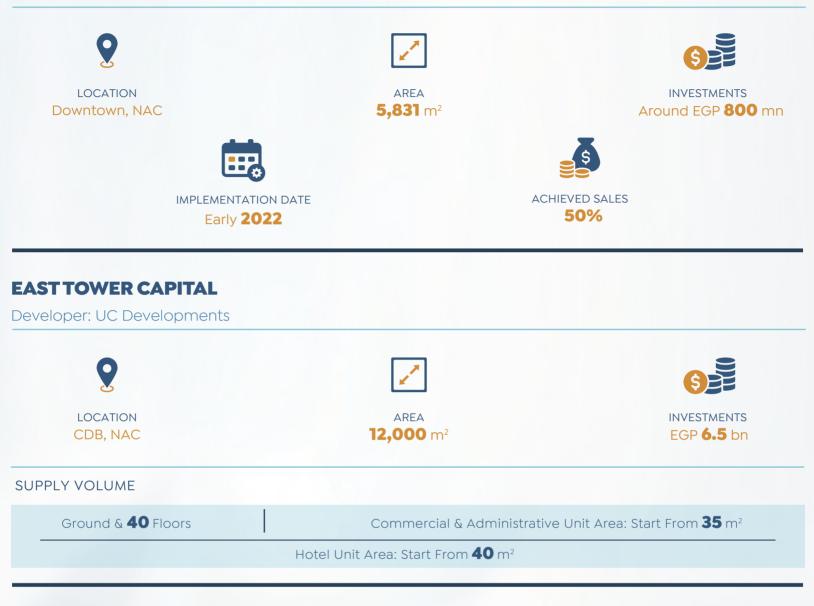

#### **CAPITAL DUBAI MALL**

Developer: Dubai Developments

#### PARKLANE

Developer: El-Attal Holding

Source: Developers' Official Statements