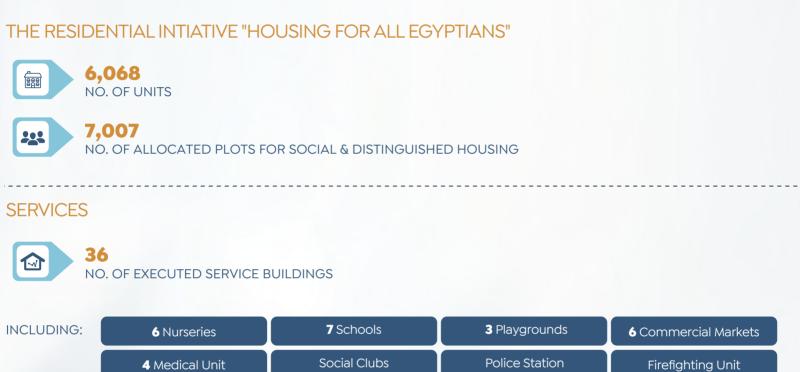

UPDATE**

#### **UPDATES ON NEW ALAMEIN CITY**

HOUSING PROJECTS



Source: Cabinet

#### **INFRASTRUCTURE PROJECTS ROAD NETWORK** STATUS: Underway STATUS: Complete 48-km Coastal Road **195**-km Road Networks **BRIDGES** No. of Executed Bridges No. of Bridges Underway 12 3 SEAWATER DESALINATION PLANT 150,000 m<sup>3</sup>\Day Complete 203 202 CAPACITY STATUS SEWAGE TREATMENT PLANT 90,000 m<sup>3</sup>\Day Underway CAPACITY STATUS **NEW MINYA CITY** 31,106 Acres AREA HOUSING FOR ALL EGYPTIANS 10,848 **75 & 90** m<sup>2</sup> 翩 NO. OF UNITS UNIT AREA SAKAN MISR JANNA 528 816 NO. OF UNITS NO. OF UNITS WATER PURIFICATION PLANT PHASE II 95,000 m<sup>3</sup>\Day TOTAL CAPACITY 50,000 m<sup>3</sup>\Day CAPACITY Underway STATUS

#### SEWAGE TREATMENT PLANT



PHASE I





#### **NEW QENA CITY**





#### UTILITIES

WATER PURIFICATION PLANT

23,500 m<sup>3</sup>\Day TOTAL CAPACITY



#### SEWAGE TREATMENT PLANT





Source: NUCA



Source: NUCA & Cabinet

#### 15<sup>TH</sup> MAY CITY



NOVEMBER 2021

Source: NUCA & Cabinet

65494.38 Acres

According To Republican Decree No. 316 of 2021

AREA

# PRIVATEPRIVATEPRIVATEPRIVATE

#### Private Real Estate Projects Update

#### **NEW RESIDENTIAL PROJECTS**

#### SILVA

Developer: First Group Developments



#### **IVY RESIDENCE**

Developer: AGEC Developments





#### **AMAZ BUSINESS COMPLEX**

Developer: Al Fath Group for Real Estate Development



#### **CAPITAL DUBAI MALL**

Developer: Dubai Developments





#### PARKLANE

Developer: El-Attal Holding



Source: Developers' Official Statements

#### N-MALL

Developer: AVA MINA Group