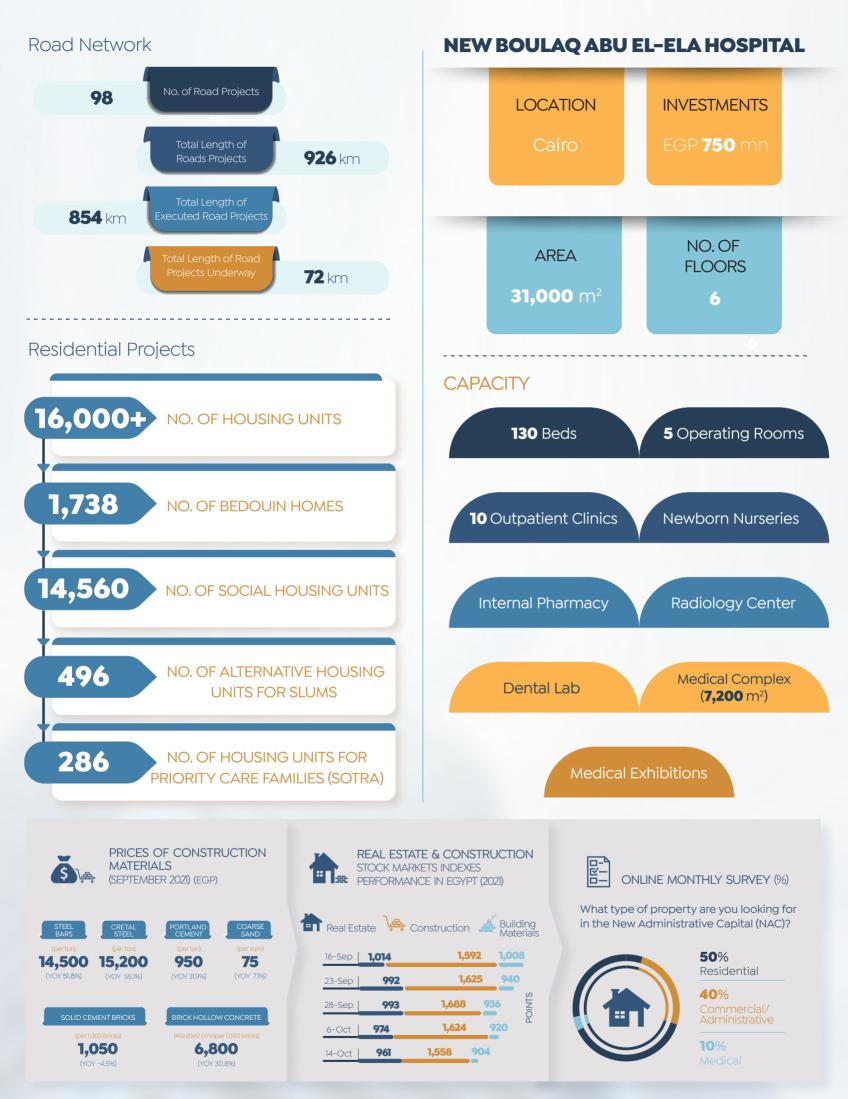

#### **MORTGAGE INITIATIVE FOR** HAYAH KAREEMA INITIATIVE IN ASWAN **MIDDLE-INCOME** GOVERNORATE Allocated Amount EGP 50 bn Interest Rate 8% Maximum Net Income For Single EGP **40,000**/ Month Edfu Location Maximum Net Income For Family EGP **50,000**/ Month Supply Volume The Amendments 13 Citizen Service Complexes From From То То **13** Agricultural Service Complexes EGP 2.25 EGP 2.5 20 Yrs **25** Yrs **17** Youth Centers From То 150 m<sup>2</sup> No Limits Upgrading 33 Youth Centers HAYAH KAREEMA INITIATIVE IN 47 Bridges **QALUOBIYA GOVERNORATE** Upgrading **5** Bridges Location Shebeen Al Qanater 4 Ambulance Points Supply Volume Upgrading **11** Ambulance Points 9 Citizen Service Complexes 9 Agricultural Service Complexes Implement 800 km of Roads Construction & Replacement Upgrading 18 Youth Centers **11** Youth Centers **Develop Electricity Networks** Construction & Replacement 10 Upgrading **10** Bridges Bridges Construction & Replacement Housing Units For The Needy Families "Sakan Karim Project" Upgrading **5** Ambulance Points Construction an Ambulance Point Construction 23 Health Centers Upgrading 7 Health Centers **AL-SALAM BUILDINGS PROJECT** Implement 650 km+ of Roads Develop Electricity Networks Location Total Cost Construction & Replacement Housing Units For The Needy Families Salam Neighborhood, "Sakan Karim Project" Cairo

Source: CBE, NUCA & Cabinet

Source: NUCA

MARKET WATCH

Source: NUCA, Ministry of Housing, Utilities & Urban Communities, (EGX), Cairo Governorate & Invest-Gate R&A