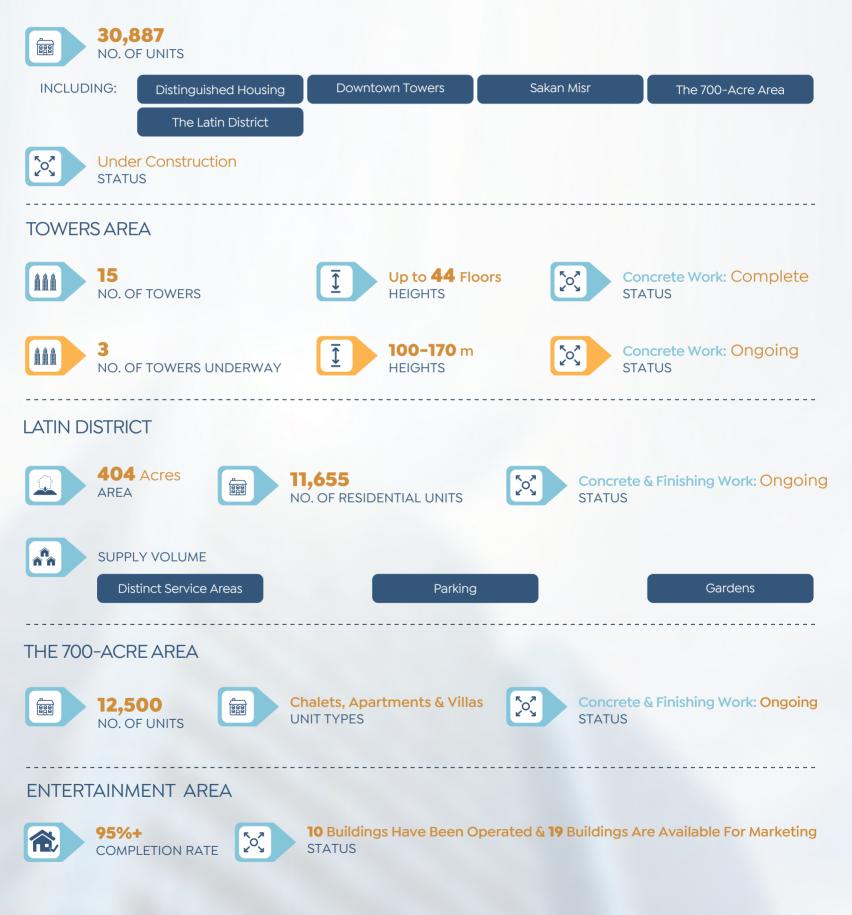

velop Electricity Networks** Construction & Replacement 10 Upgrading **10** Bridges Bridges Construction & Replacement Housing Units For The Needy Families "Sakan Karim Project" Upgrading **5** Ambulance Points Construction an Ambulance Point Construction 23 Health Centers Upgrading 7 Health Centers **AL-SALAM BUILDINGS PROJECT** Implement 650 km+ of Roads Develop Electricity Networks Location Total Cost Construction & Replacement Housing Units For The Needy Families Salam Neighborhood, "Sakan Karim Project" Cairo

Source: CBE, NUCA & Cabinet



Source: NUCA



MARKET WATCH



Source: NUCA, Ministry of Housing, Utilities & Urban Communities, (EGX), Cairo Governorate & Invest-Gate R&A

## NEW CITIES UPDATE

#### **NEW CITIES UPDATE**

#### **UPDATES ON NEW ALAMEIN CITY**

HOUSING PROJECTS



Source: Cabinet

#### **INFRASTRUCTURE PROJECTS ROAD NETWORK** STATUS: Underway STATUS: Complete 48-km Coastal Road **195**-km Road Networks **BRIDGES** No. of Executed Bridges No. of Bridges Underway 12 3 SEAWATER DESALINATION PLANT 150,000 m<sup>3</sup>\Day Complete 203 202 CAPACITY STATUS SEWAGE TREATMENT PLANT 90,000 m<sup>3</sup>\Day Underway CAPACITY STATUS **NEW MINYA CITY** 31,106 Acres AREA HOUSING FOR ALL EGYPTIANS 10,848 **75 & 90** m<sup>2</sup> 翩 NO. OF UNITS UNIT AREA SAKAN MISR JANNA 528 816 NO. OF UNITS NO. OF UNITS WATER PURIFICATION PLANT PHASE II 95,000 m<sup>3</sup>\Day TOTAL CAPACITY 50,000 m<sup>3</sup>\Day CAPACITY Underway STATUS

#### SEWAGE TREATMENT PLANT



PHASE I





#### **NEW QENA CITY**





#### UTILITIES

WATER PURIFICATION PLANT

23,500 m<sup>3</sup>\