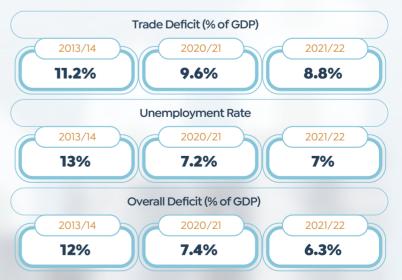

#### FITCH SOLUTIONS

| 2013/14 | Economic Growth Rate | 2021/22 |
|---------|----------------------|---------|
| 2.9%    | 3.3%                 | 5%      |
| 2.770   | 3.370                | 370     |
|         | Unemployment Rate    |         |
| 2013/14 | 2020/21              | 2021/22 |
|         |                      |         |

#### UNEMPLOYMENT RATE