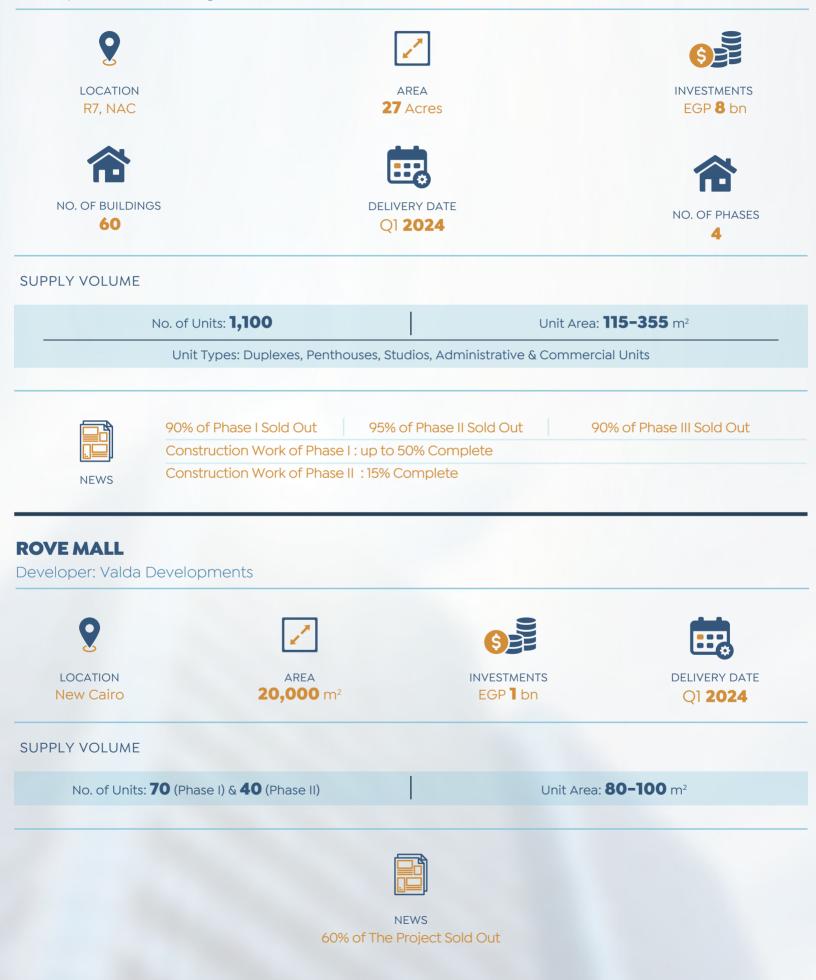

#### **MASTRO MALL**

Developer: Marota Developments

#### VIDALA

LOCATION 6<sup>th</sup> of October City

SUPPLY VOLUME

49 Residential Buildings (470 Units)

Unit Area: **99 -266** m<sup>2</sup>

AREA

24 Acres

Development Real Estate Investment Company Provides Brokerage services For The Project