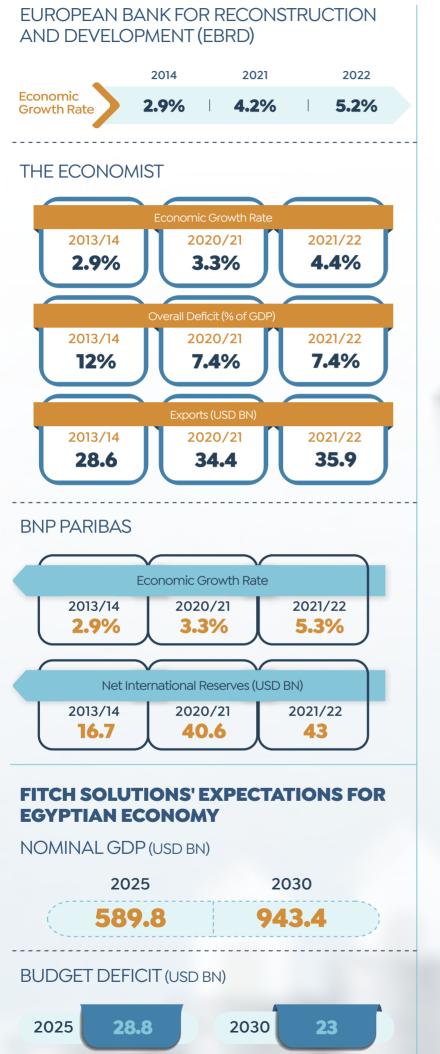

#### INTERNATIONAL REVIEWS OF EGYPTIAN ECONOMY

INTERNATIONAL MONETARY FUND (IMF)

| 2013/14                                 | 2020/21                         | 2021/22 |  |  |
|-----------------------------------------|---------------------------------|---------|--|--|
|                                         | Net International Reserves (USI | D BN)   |  |  |
| 16.7                                    | 40.6                            | 44.1    |  |  |
|                                         | Overall Deficit (% of GD        | OP)     |  |  |
| 12%                                     | 7.4%                            | 7%      |  |  |
| Net Foreign Direct Investments (USD BN) |                                 |         |  |  |
| 4.2                                     | 5.4                             | 8.6     |  |  |
|                                         | Suez Canal Revenues (USI        | D BN)   |  |  |
| 5.3                                     | 5.8                             | 6.6     |  |  |
| Trade Deficit (% of GDP)                |                                 |         |  |  |
| 11.2%                                   | 9.8%                            | 8.3%    |  |  |
|                                         |                                 |         |  |  |

#### FITCH SOLUTIONS

| 2013/14 | Economic Growth Rate | 2021/22 |
|---------|----------------------|---------|
| 2.9%    | 3.3%                 | 5%      |
| 2.770   | 3.370                | 370     |
|         | Unemployment Rate    |         |
| 2013/14 | 2020/21              | 2021/22 |
|         |                      |         |

#### STANDARD & POORS

Source: RMB, MPED & Cabinet

INTERNATIONAL RESERVES (USD BN)