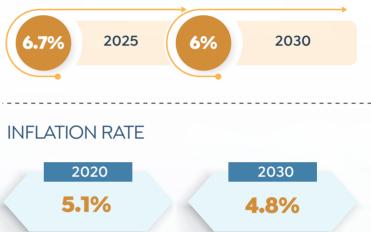

#### FITCH SOLUTIONS

| 2013/14 | Economic Growth Rate | 2021/22 |
|---------|----------------------|---------|
| 2.9%    | 3.3%                 | 5%      |
| 2.770   | 3.370                | 370     |
|         | Unemployment Rate    |         |
| 2013/14 | 2020/21              | 2021/22 |
|         |                      |         |