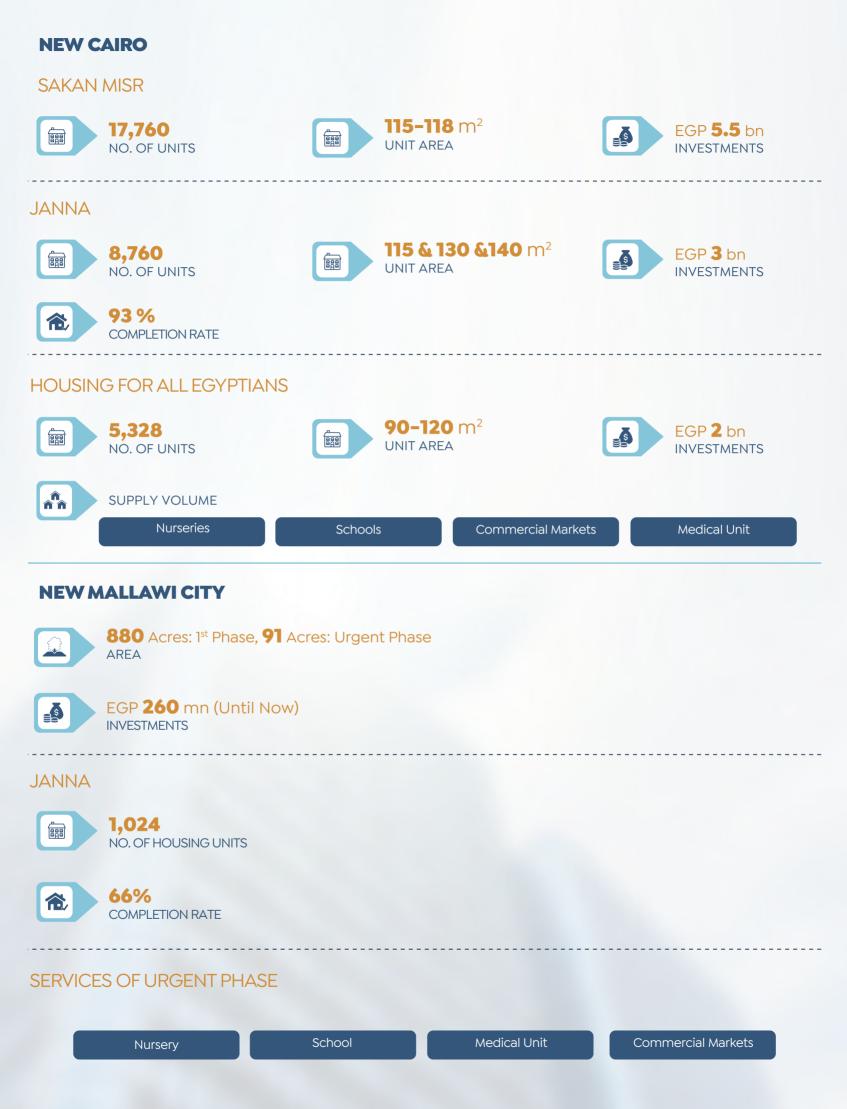

US: Underway STATUS: Complete 48-km Coastal Road **195**-km Road Networks **BRIDGES** No. of Executed Bridges No. of Bridges Underway 12 3 SEAWATER DESALINATION PLANT 150,000 m<sup>3</sup>\Day Complete 203 202 CAPACITY STATUS SEWAGE TREATMENT PLANT 90,000 m<sup>3</sup>\Day Underway CAPACITY STATUS **NEW MINYA CITY** 31,106 Acres AREA HOUSING FOR ALL EGYPTIANS 10,848 **75 & 90** m<sup>2</sup> 翩 NO. OF UNITS UNIT AREA SAKAN MISR JANNA 528 816 NO. OF UNITS NO. OF UNITS WATER PURIFICATION PLANT PHASE II 95,000 m<sup>3</sup>\Day TOTAL CAPACITY 50,000 m<sup>3</sup>\Day CAPACITY Underway STATUS

#### SEWAGE TREATMENT PLANT



PHASE I





#### **NEW QENA CITY**





#### UTILITIES

WATER PURIFICATION PLANT

23,500 m<sup>3</sup>\Day TOTAL CAPACITY



#### SEWAGE TREATMENT PLANT





Source: NUCA



Source: NUCA & Cabinet

#### 15<sup>TH</sup> MAY CITY



NOVEMBER 2021

Source: NUCA & Cabinet

65494.38 Acres

According To Republican Decree No. 316 of 2021

AREA

# PRIVATEPRIVATEPRIVATEPRIVATE

#### Private Real Estate Projects Update

#### **NEW RESIDENTIAL PROJECTS**

#### SILVA

Developer: First Group Developments



#### **IVY RESIDENCE**

Developer: AGEC Developments





#### **AMAZ BUSINESS COMPLEX**

Developer: Al Fath Group for Real Estate Development



#### **CAPITAL DUBAI MALL**

Developer: Dubai Developments





#### PARKLANE

Developer: El-Attal Holding



Source: Developers' Official Statements

#### N-MALL

Developer: AVA MINA Group







The **2**<sup>nd</sup> Phase of The Compound is launched

SUPPLY VOLUME

Penthouses & Apartments

Ground & **3** Floors For Each