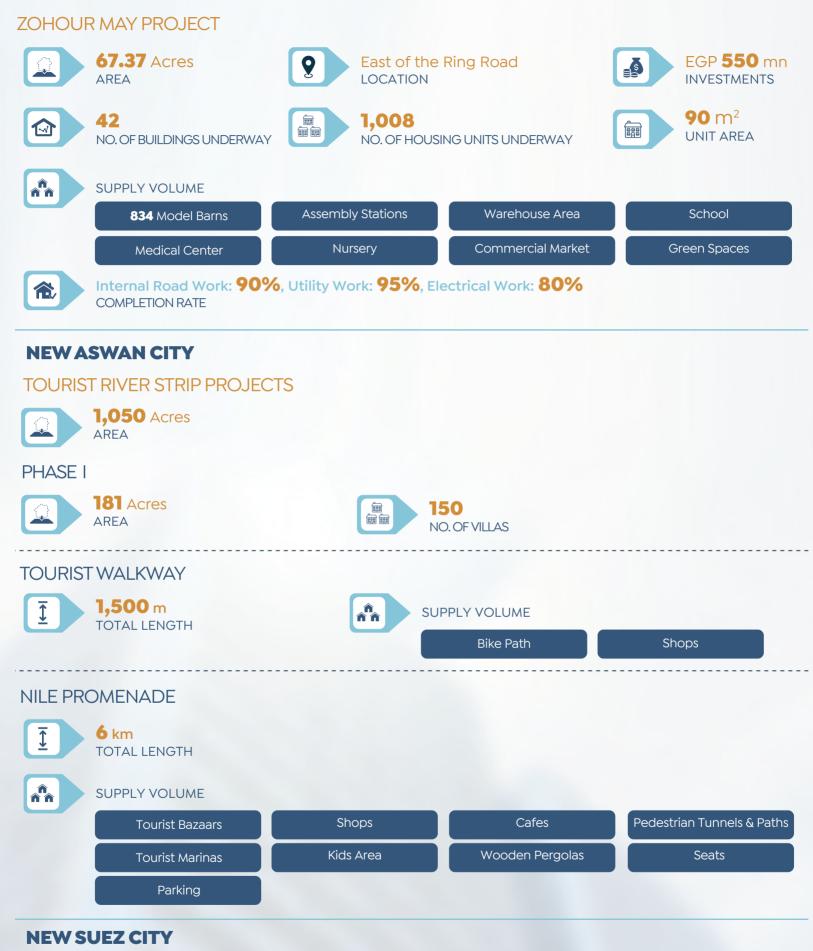

km Road Networks **BRIDGES** No. of Executed Bridges No. of Bridges Underway 12 3 SEAWATER DESALINATION PLANT 150,000 m<sup>3</sup>\Day Complete 203 202 CAPACITY STATUS SEWAGE TREATMENT PLANT 90,000 m<sup>3</sup>\Day Underway CAPACITY STATUS **NEW MINYA CITY** 31,106 Acres AREA HOUSING FOR ALL EGYPTIANS 10,848 **75 & 90** m<sup>2</sup> 翩 NO. OF UNITS UNIT AREA SAKAN MISR JANNA 528 816 NO. OF UNITS NO. OF UNITS WATER PURIFICATION PLANT PHASE II 95,000 m<sup>3</sup>\Day TOTAL CAPACITY 50,000 m<sup>3</sup>\Day CAPACITY Underway STATUS

#### SEWAGE TREATMENT PLANT



PHASE I





#### **NEW QENA CITY**





#### UTILITIES

WATER PURIFICATION PLANT

23,500 m<sup>3</sup>\Day TOTAL CAPACITY



#### SEWAGE TREATMENT PLANT





Source: NUCA



Source: NUCA & Cabinet

#### 15<sup>TH</sup> MAY CITY



NOVEMBER 2021

Source: NUCA & Cabinet

65494.38 Acres

According To Republican Decree No. 316 of 2021

AREA

# PRIVATEPRIVATEPRIVATEPRIVATE

#### Private Real Estate Projects Update

#### **NEW RESIDENTIAL PROJECTS**

#### SILVA

Developer: First Group Developments



#### **IVY RESIDENCE**

Developer: AGEC Developments





#### **AMAZ BUSINESS COMPLEX**

Developer: Al Fath Group for Real Estate Development



#### **CAPITAL DUBAI MALL**

Developer: Dubai Developments





#### PARKLANE

Developer: El-Attal Holding



Source: Developers' Official Statements

#### N-MALL

Developer: AVA MINA Group







The **2**<sup>nd</sup> Phase of The Compound is launched

SUPPLY VOLUME

Penthouses & Apartments

Ground & **3** Floors For Each Building

#### ARMONIA

Developer: The Land Developers (T