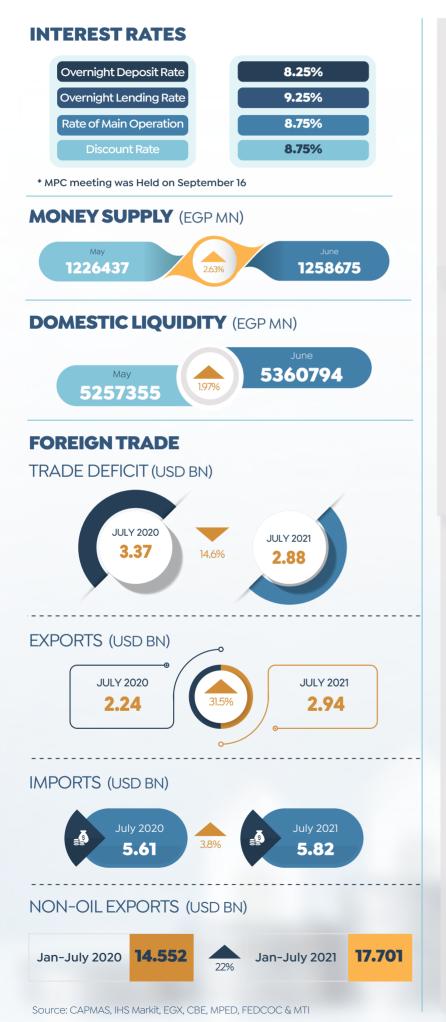

veloper: Dubai Developments





#### PARKLANE

Developer: El-Attal Holding



Source: Developers' Official Statements

#### N-MALL

Developer: AVA MINA Group







The **2**<sup>nd</sup> Phase of The Compound is launched

SUPPLY VOLUME

Penthouses & Apartments

Ground & **3** Floors For Each Building

#### ARMONIA

Developer: The Land Developers (TLD)



Source: Developers' Official Statements

#### **MASTRO MALL**

Developer: Marota Developments



#### VIDALA



LOCATION 6<sup>th</sup> of October City

SUPPLY VOLUME

49 Residential Buildings (470 Units)

Unit Area: **99 -266** m<sup>2</sup>

AREA

24 Acres



Development Real Estate Investment Company Provides Brokerage services For The Project

Source: Developers' Official Statements

## ECONOMIC SNAPSHOT

#### **ECONOMIC SNAPSHOT**







#### **TOP 10 EXPORTERS TO EGYPT**

Time Period Jan-July 2021

| Country      | Value (USD BN) |  |
|--------------|----------------|--|
| China        | 7.582          |  |
| USA          | 3.336          |  |
| Germany      | 2.441          |  |
| Turkey       | 2.010          |  |
| Russia       | 1.875          |  |
| India        | 1.623          |  |
| UAE          | 1.359          |  |
| Saudi Arabia | 1.216          |  |
| France       | 1.017          |  |
| Ukraine      | 1.014          |  |
|              |                |  |

Source: Cabinet, MPED, CAPMAS, FEDCOC & MTI

#### PUBLIC DEBT (% OF GDP)



#### INTERNATIONAL REVIEWS OF EGYPTIAN ECONOMY

INTERNATIONAL MONETARY FUND (IMF)

| 2013/14                                 | 2020/21                         | 2021/22 |  |