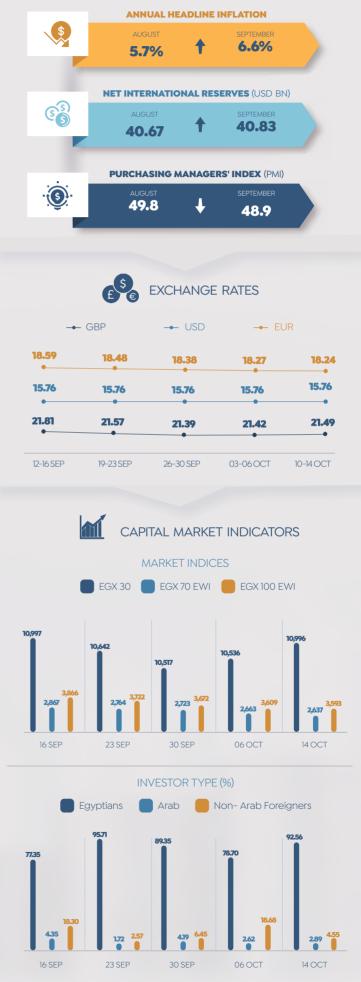

loper: Dubai Developments





#### PARKLANE

Developer: El-Attal Holding



Source: Developers' Official Statements

#### N-MALL

Developer: AVA MINA Group







The **2**<sup>nd</sup> Phase of The Compound is launched

SUPPLY VOLUME

Penthouses & Apartments

Ground & **3** Floors For Each Building

#### ARMONIA

Developer: The Land Developers (TLD)



Source: Developers' Official Statements

#### **MASTRO MALL**

Developer: Marota Developments



#### VIDALA



LOCATION 6<sup>th</sup> of October City

SUPPLY VOLUME

49 Residential Buildings (470 Units)

Unit Area: **99 -266** m<sup>2</sup>

AREA

24 Acres



Development Real Estate Investment Company Provides Brokerage services For The Project

Source: Developers' Official Statements

## ECONOMIC SNAPSHOT

#### **ECONOMIC SNAPSHOT**







#### **TOP 10 EXPORTERS TO EGYPT**

Time Period Jan-July 2021

| Country      | Value (USD BN) |  |
|--------------|----------------|--|
| China        | 7.582          |  |
| USA          | 3.336          |  |
| Germany      | 2.441          |  |
| Turkey       | 2.010          |  |
| Russia       | 1.875          |  |
| India        | 1.623          |  |
| UAE          | 1.359          |  |
| Saudi Arabia | 1.216          |  |
| France       | 1.017          |  |
| Ukraine      | 1.014          |  |
|              |                |  |

Source: Cabinet, MPED, CAPMAS, FEDCOC & MTI

#### PUBLIC DEBT (% OF GDP)



#### INTERNATIONAL REVIEWS OF EGYPTIAN ECONOMY

INTERNATIONAL MONETARY FUND (IMF)

| 2013/14                                 | 2020/21                         | 2021/22 |  |