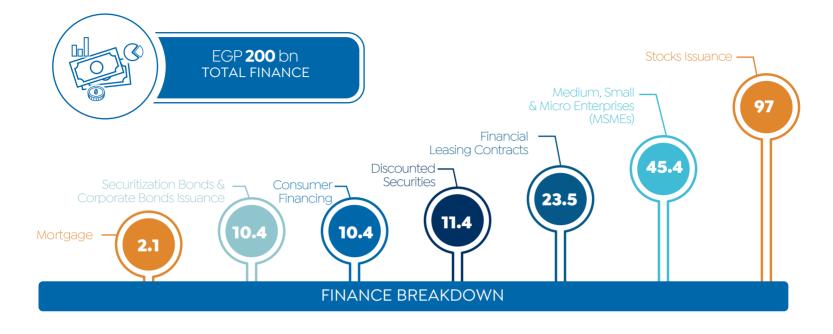

rtificial Lakes & Other Services

Developer: Khaled Sabry Holding Company

**CURRENT STATUS** Starting Delivery of Phase I

#### YELLOW RESIDENCE COMPOUND

EGP bn

**Developer:** Urbnlanes Developments



Commercial & Administrative Units

> AREA 27 Acres



80%



Residential, Commercial, Medical, Administrative & Hotel Units UNIT TYPES

WEST LEAVES

Developer: El Attal Holding





AREA

56 Acres

UNIT T YPES Residential, Commercial, Medical & Administrative Units



Source: Developers' Official Statements



Source: Developers' Official Statements



- 20 -

# ECONOMIC SNAPSHOT

## 04 **ECONOMIC SNAPSHOT** UPDATES 2023





Source: EGX & Suez Canal Authority



Source: MOF, CBE & MPED

#### **BALANCE OF PAYMENTS PERFORMANCE (FY 2022/23)**





#### **NON-BANKING FINANCIAL ACTIVITIES**



#### THE SUEZ CANAL ECONOMIC ZONE UPDATES