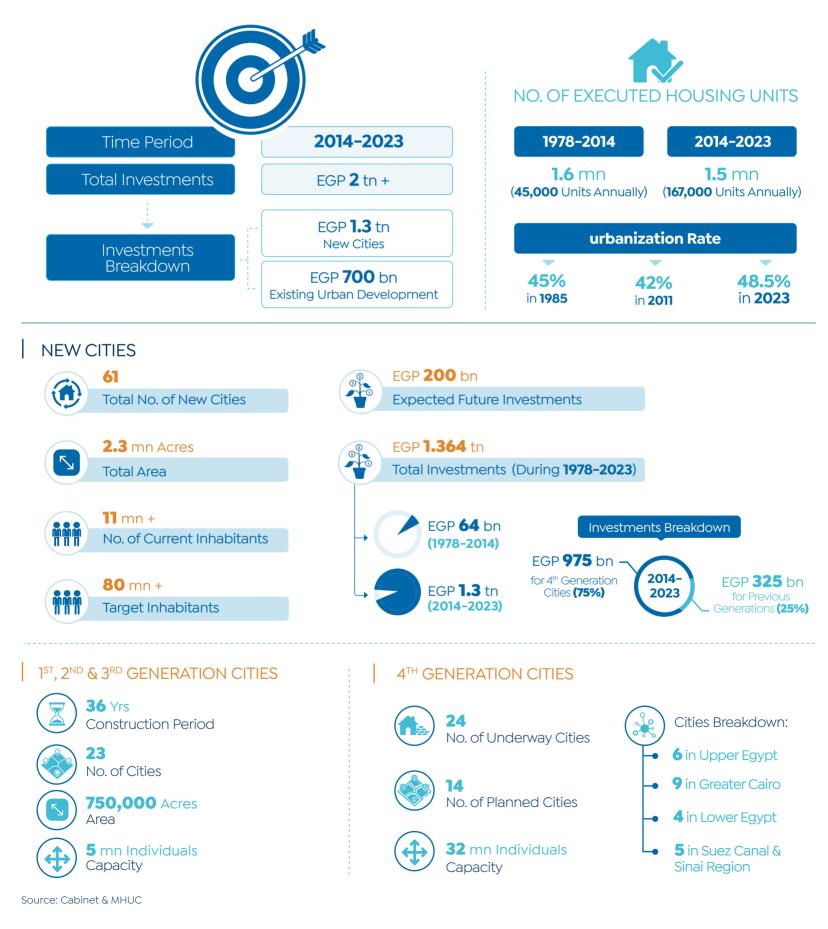

# ACCOMPLISHMENTS OF MINISTRY OF HOUSING, UTILITIES & URBAN COMMUNITIES

- 3 -

#### Source: Cabinet & MHUC