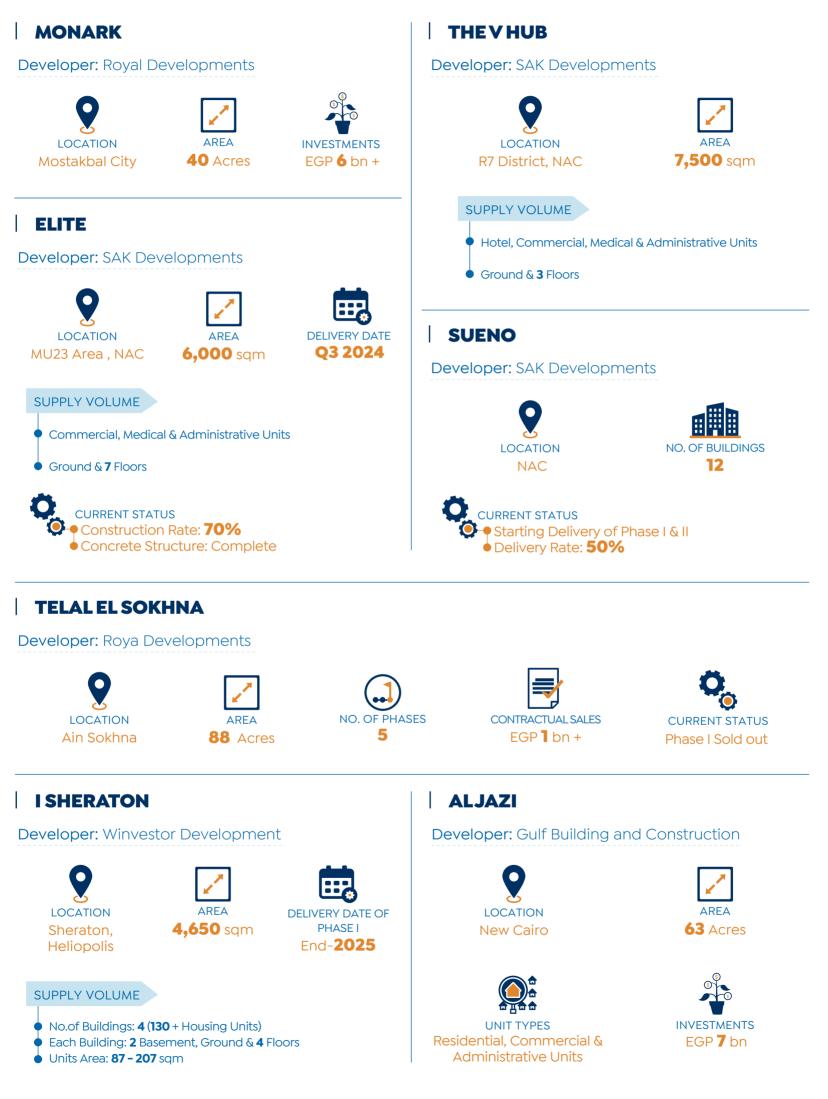

## 03 | PRIVATE REAL ESTATE PROJECTS UPDATES 2023

#### **GOLDEN SQUARE**

Developer: MODON Development

LOCATION Al-Nawadi Street, 5<sup>th</sup> Settlement

#### ORIGAMI

Developer: Madinet Masr

### LOCATION Taj City, New Cairo

COMPLETION DATE OF PHASE I Within **4** Yrs

Developer: Edgestone Developments

#### **CROWN CENTRAL**

Developer: Sultans for Investment & Development

LOCATION 6<sup>th</sup> of October Citv

AREA **77.000** sqm

Commercial & Administrative Units

#### **DISTRICT PEOPLE**

#### **Developer:** Dubleuse

ARFA 5,000 sqm

Within **3** Yrs, Starting from Implementation Work DELIVERY DATE

*.*...

NO. OF PHASES 2

Commercial & Administrative Units UNIT TYPES

#### **NEW PROJECT (NAME N/A)**

**Developer:** IGI Developments

🔒 Residential, Hotel, Commercial & Administrative Units UNIT TYPES

Developer: Jadeer Group

**INVESTMENTS** EGP **1.3** bn

NO. OF INTERCONNECTED TOWERS

Completing Construction of Basements by End-2023 Starting Construction of Upper Floors in 2024 CURRENT STATUS

#### **NEW PROJECT (NAME N/A)**

**Developer:** The Egyptian Developers

Commercial, Administrative & Medical Units UNIT TYPES

#### KOUN

#### Developer: Mabany Edris Company

Source: Developers' Official Statements

72 Acres

**ROSAIL CITY** 

LOCATION

Mostakbal City.

New Cairo

SUPPLY VOLUME

EGP 10 bn

Green Spaces, Water Bodies, Artificial Lakes & Other Services

Developer: Khaled Sabry Holding Company

**CURRENT STATUS** Starting Delivery of Phase I

#### YELLOW RESIDENCE COMPOUND

EGP bn

**Developer:** Urbnlanes Developments

Commercial & Administrative Units

> AREA 27 Acres

80%

Residential, Commercial, Medical, Administrative & Hotel Units UNIT TYPES

WEST LEAVES

Developer: El Attal Holding

AREA

56 Acres

UNIT T YPES Residential, Commercial, Medical & Administrative Units

Source: Developers' Official Statements

Source: Developers' Official Statements

- 20 -