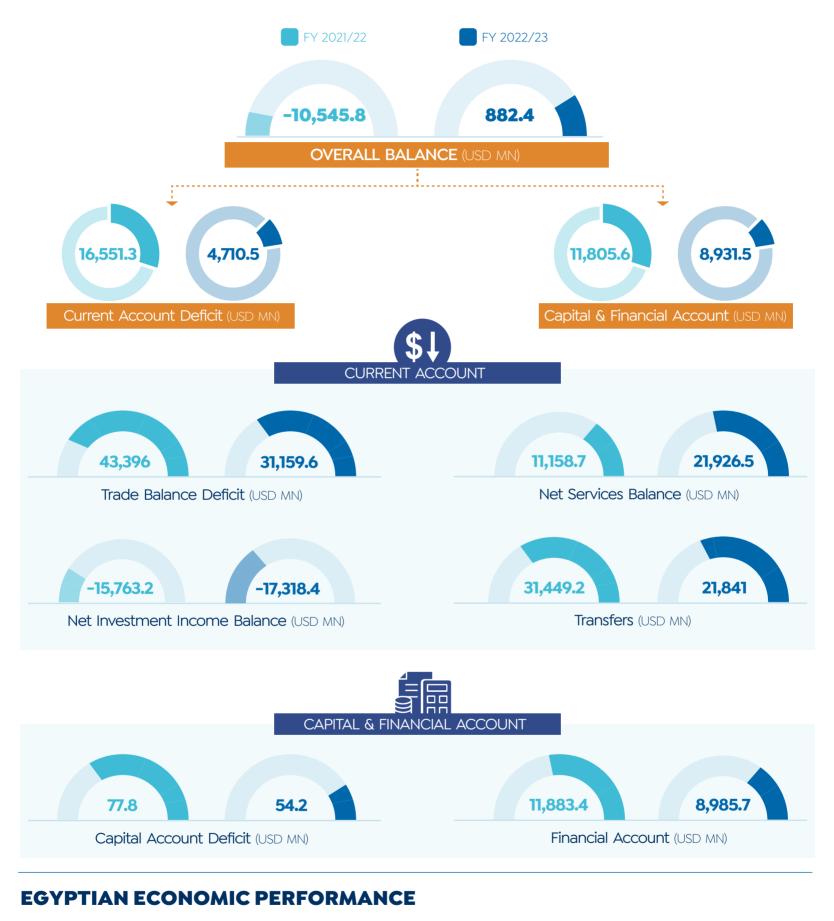

OLUME

EGP 10 bn

Green Spaces, Water Bodies, Artificial Lakes & Other Services

Developer: Khaled Sabry Holding Company

**CURRENT STATUS** Starting Delivery of Phase I

#### YELLOW RESIDENCE COMPOUND

EGP bn

**Developer:** Urbnlanes Developments



Commercial & Administrative Units

> AREA 27 Acres



80%



Residential, Commercial, Medical, Administrative & Hotel Units UNIT TYPES

WEST LEAVES

Developer: El Attal Holding





AREA

56 Acres

UNIT T YPES Residential, Commercial, Medical & Administrative Units



Source: Developers' Official Statements



Source: Developers' Official Statements



- 20 -

# ECONOMIC SNAPSHOT

## 04 **ECONOMIC SNAPSHOT** UPDATES 2023





Source: EGX & Suez Canal Authority



Source: MOF, CBE & MPED

#### **BALANCE OF PAYMENTS PERFORMANCE (FY 2022/23)**





#### **NON-BANKING FINANCIAL ACTIVITIES**



#### THE SUEZ CANAL ECONOMIC ZONE UPDATES