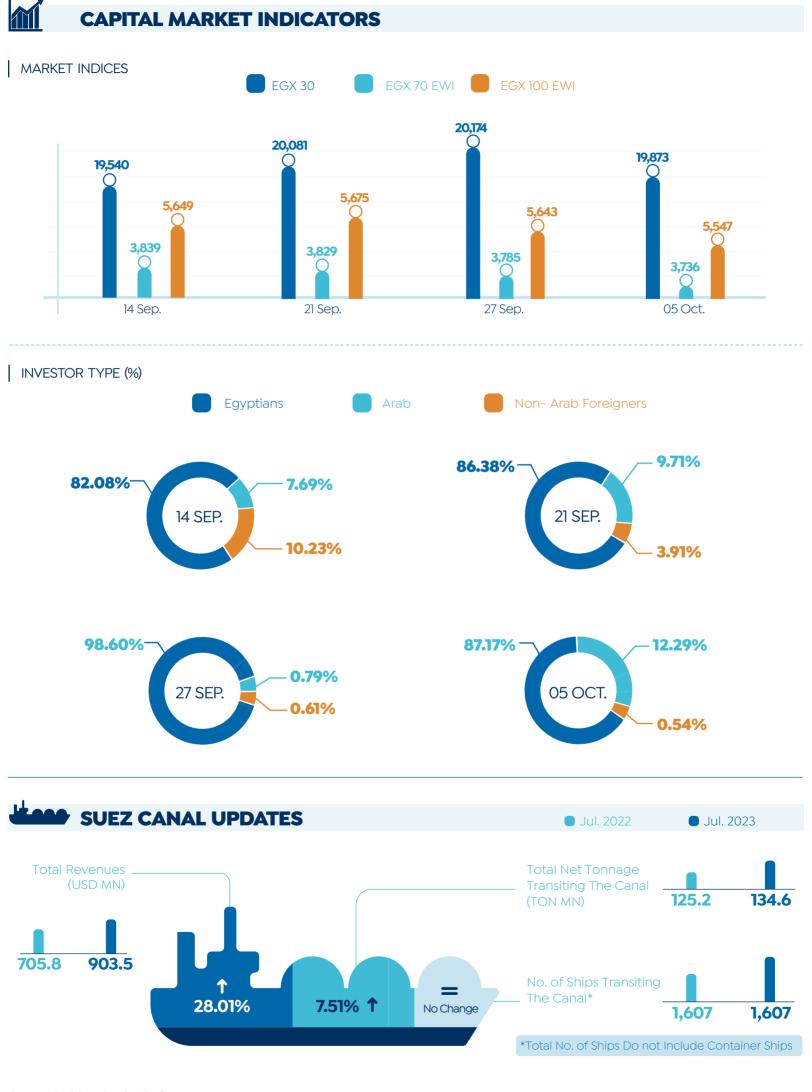

# ECONOMIC SNAPSHOT

## 04 **ECONOMIC SNAPSHOT** UPDATES 2023

Source: EGX & Suez Canal Authority

Source: MOF, CBE & MPED

#### **BALANCE OF PAYMENTS PERFORMANCE (FY 2022/23)**

#### **NON-BANKING FINANCIAL ACTIVITIES**

#### THE SUEZ CANAL ECONOMIC ZONE UPDATES