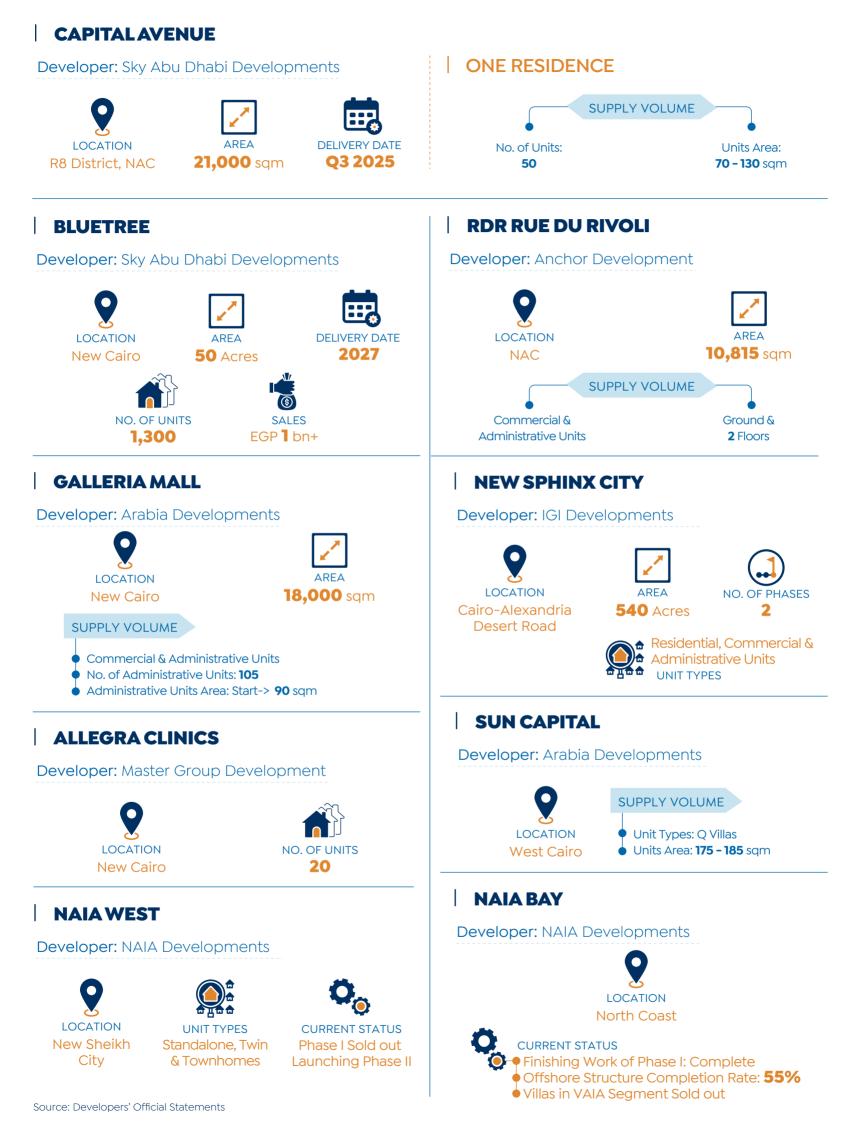

## 03 | PRIVATE REAL ESTATE PROJECTS UPDATES 2023

#### **GOLDEN SQUARE**

Developer: MODON Development

LOCATION Al-Nawadi Street, 5<sup>th</sup> Settlement

#### ORIGAMI

Developer: Madinet Masr

### LOCATION Taj City, New Cairo

COMPLETION DATE OF PHASE I Within **4** Yrs

Developer: Edgestone Developments

#### **CROWN CENTRAL**

Developer: Sultans for Investment & Development

LOCATION 6<sup>th</sup> of October Citv

AREA **77.000** sqm

Commercial & Administrative Units

#### **DISTRICT PEOPLE**

#### **Developer:** Dubleuse

ARFA 5,000 sqm

Within **3** Yrs, Starting from Implementation Work DELIVERY DATE

*.*...

NO. OF PHASES 2

Commercial & Administrative Units UNIT TYPES

#### **NEW PROJECT (NAME N/A)**

**Developer:** IGI Developments

🔒 Residential, Hotel, Commercial & Administrative Units UNIT TYPES

Developer: Jadeer Group

**INVESTMENTS** EGP **1.3** bn

NO. OF INTERCONNECTED TOWERS

Completing Construction of Basements by End-2023 Starting Construction of Upper Floors in 2024 CURRENT STATUS

#### **NEW PROJECT (NAME N/A)**

**Developer:** The Egyptian Developers

Commercial, Administrative & Medical Units UNIT TYPES

#### KOUN

#### Developer: Mabany Edris Company

Source: Developers' Official Statements

72 Acres

**ROSAIL CITY** 

LOCATION

Mostakbal City.

New Cairo

SUPPLY VOLUME

EGP 10 bn

Green Spaces, Water Bodies, Artificial Lakes & Other Services

Developer: Khaled Sabry Holding Company

**CURRENT STATUS** Starting Delivery of Phase I

#### YELLOW RESIDENCE COMPOUND

EGP bn

**Developer:** Urbnlanes Developments

Commercial & Administrative Units

> AREA 27 Acres

80%

Residential, Commercial, Medical, Administrative & Hotel Units UNIT TYPES

WEST LEAVES

Developer: El Attal Holding

AREA

56 Acres

UNIT T YPES Residential, Commercial, Medical & Administrative Units

Source: Developers' Official Statements

Source: Developers' Official Statements

- 20 -