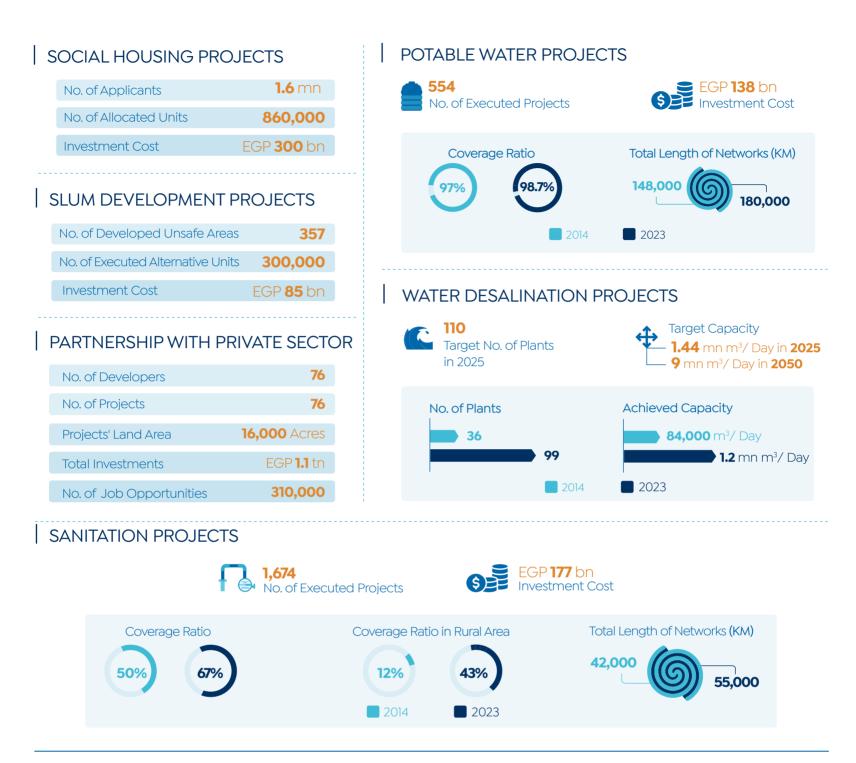

#### SOCIAL HOUSING AND MORTAGE FINANCE FUND'S ACHIEVEMENTS

#### Source: Cabinet & MHUC