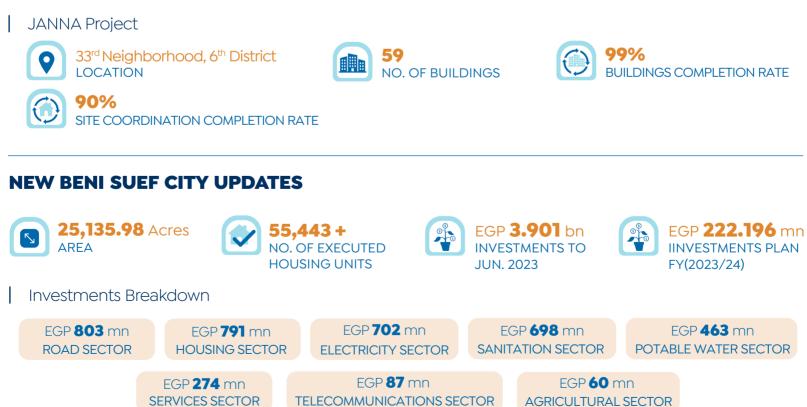

#### **NEW SUEZ CITY UPDATES**

Housing For All Egyptians Initiative

Underway with Very Advanced Rate INFRASTRUCTURE COMPLETION RATE

**BUILDINGS COMPLETION RATE** 

72%