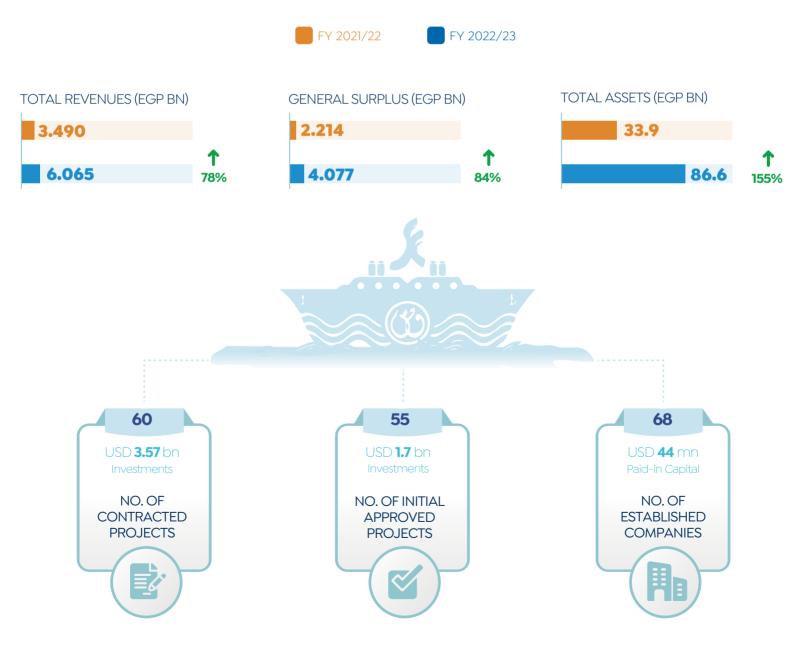

Khaled Sabry Holding Company

**CURRENT STATUS** Starting Delivery of Phase I

#### YELLOW RESIDENCE COMPOUND

EGP bn

**Developer:** Urbnlanes Developments



Commercial & Administrative Units

> AREA 27 Acres



80%



Residential, Commercial, Medical, Administrative & Hotel Units UNIT TYPES

WEST LEAVES

Developer: El Attal Holding





AREA

56 Acres

UNIT T YPES Residential, Commercial, Medical & Administrative Units



Source: Developers' Official Statements



Source: Developers' Official Statements



- 20 -

# ECONOMIC SNAPSHOT

## 04 **ECONOMIC SNAPSHOT** UPDATES 2023





Source: EGX & Suez Canal Authority



Source: MOF, CBE & MPED

#### **BALANCE OF PAYMENTS PERFORMANCE (FY 2022/23)**





#### **NON-BANKING FINANCIAL ACTIVITIES**



#### THE SUEZ CANAL ECONOMIC ZONE UPDATES