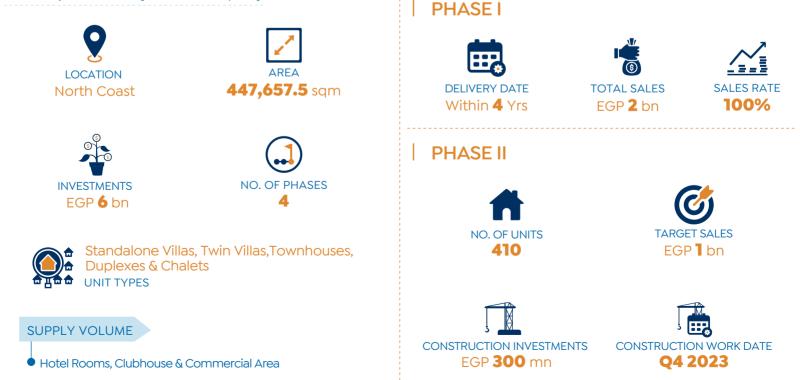

#### Developer: Mabany Edris Company

Source: Developers' Official Statements

72 Acres

**ROSAIL CITY** 

LOCATION

Mostakbal City.

New Cairo

SUPPLY VOLUME

EGP 10 bn

Green Spaces, Water Bodies, Artificial Lakes & Other Services

Developer: Khaled Sabry Holding Company

**CURRENT STATUS** Starting Delivery of Phase I