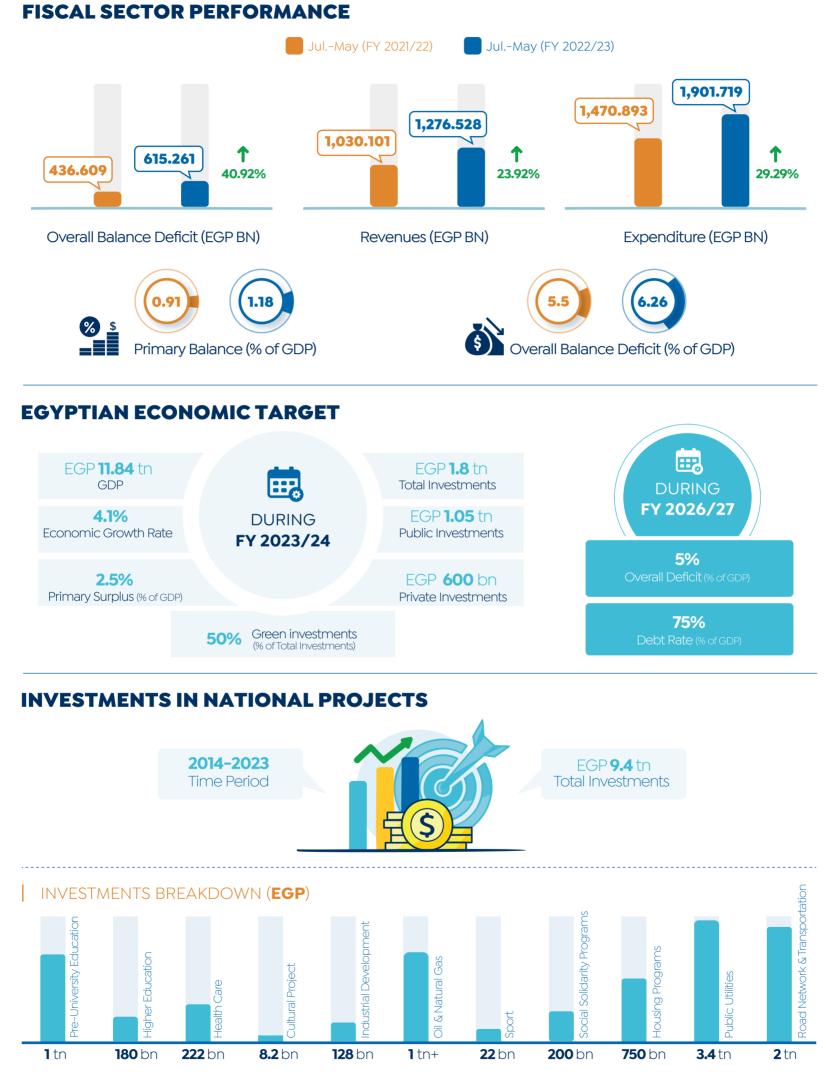

ents



72 Acres

**ROSAIL CITY** 

LOCATION

Mostakbal City.

New Cairo

SUPPLY VOLUME

EGP 10 bn

Green Spaces, Water Bodies, Artificial Lakes & Other Services

Developer: Khaled Sabry Holding Company

**CURRENT STATUS** Starting Delivery of Phase I

#### YELLOW RESIDENCE COMPOUND

EGP bn

**Developer:** Urbnlanes Developments



Commercial & Administrative Units

> AREA 27 Acres



80%



Residential, Commercial, Medical, Administrative & Hotel Units UNIT TYPES

WEST LEAVES

Developer: El Attal Holding





AREA

56 Acres

UNIT T YPES Residential, Commercial, Medical & Administrative Units



Source: Developers' Official Statements



Source: Developers' Official Statements



- 20 -

# ECONOMIC SNAPSHOT

## 04 **ECONOMIC SNAPSHOT** UPDATES 2023





Source: EGX & Suez Canal Authority



Source: MOF, CBE & MPED

#### **BALANCE OF PAYMENTS PERFORMANCE (FY 2022/23)**





#### **NON-BANKING FINANCIAL ACTIVITIES**



#### THE SUEZ CANAL ECONOMIC ZONE UPDATES