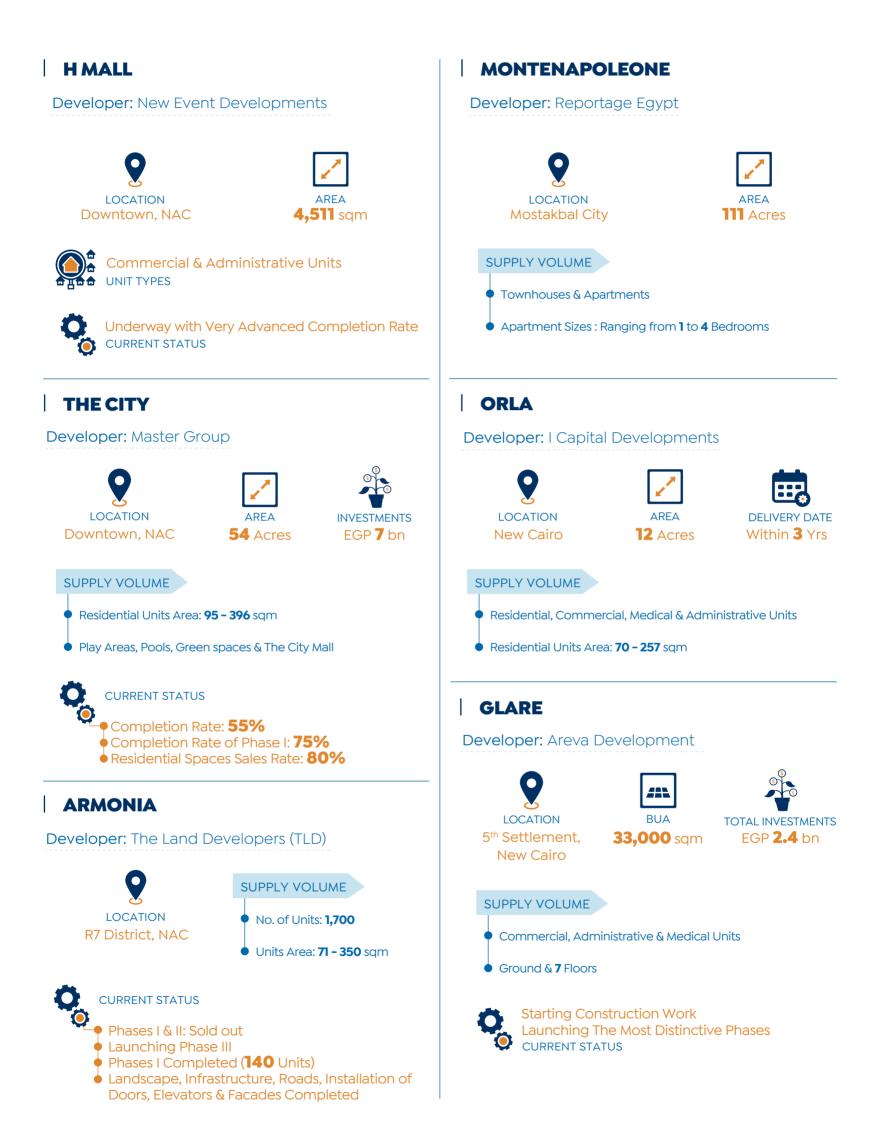

#### **GOLDEN SQUARE**

Developer: MODON Development

LOCATION Al-Nawadi Street, 5<sup>th</sup> Settlement

#### ORIGAMI

Developer: Madinet Masr

### LOCATION Taj City, New Cairo

COMPLETION DATE OF PHASE I Within **4** Yrs

Developer: Edgestone Developments

#### **CROWN CENTRAL**

Developer: Sultans for Investment & Development

LOCATION 6<sup>th</sup> of October Citv

AREA **77.000** sqm

Commercial & Administrative Units

#### **DISTRICT PEOPLE**

#### **Developer:** Dubleuse

ARFA 5,000 sqm

Within **3** Yrs, Starting from Implementation Work DELIVERY DATE

*.*...

NO. OF PHASES 2

Commercial & Administrative Units UNIT TYPES

#### **NEW PROJECT (NAME N/A)**

**Developer:** IGI Developments

🔒 Residential, Hotel, Commercial & Administrative Units UNIT TYPES

Developer: Jadeer Group

**INVESTMENTS** EGP **1.3** bn

NO. OF INTERCONNECTED TOWERS

Completing Construction of Basements by End-2023 Starting Construction of Upper Floors in 2024 CURRENT STATUS

#### **NEW PROJECT (NAME N/A)**

**Developer:** The Egyptian Developers

Commercial, Administrative & Medical Units UNIT TYPES

#### KOUN

#### Developer: Mabany Edris Company

Source: Developers' Official Statements

72 Acres

**ROSAIL CITY** 

LOCATION

Mostakbal City.

New Cairo

SUPPLY VOLUME