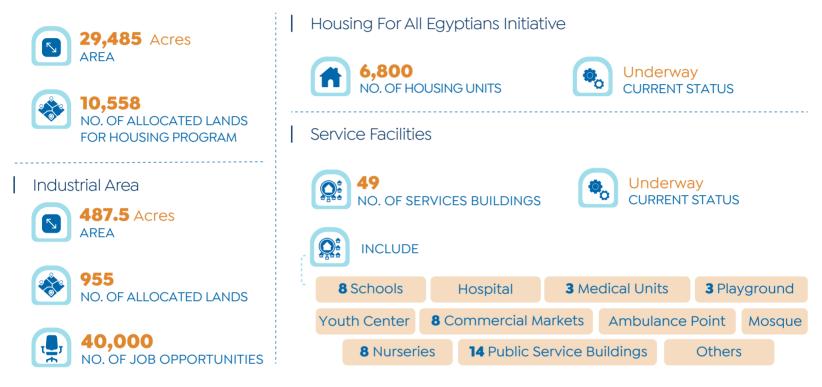

ION MATERIALS (EGP)**



#### PERFORMANCE OF REAL ESTATE, CONSTRUCTION & BUILDING MATERIALS' INDICES IN EGX



Source: MHUC & EGX

#### **MONTHLY SURVEY**



# **NEW CITIES** UPDATE

## 02 NEW CITIES UPDATES 2023

#### **PLOTS ALLOCATION**



#### **OBOUR CITY UPDATES**

Rawdat El-Obour "Alternative Housing for Slums"



2nd Al-Salam Neighborhood LOCATION

NO. OF ADMINISTRATIVE UNITS





95 - 120 sqm

UNITS AREA



420 NO. OF COMMERCIAL UNITS

Source: NUCA & Cabinet

475

- 10 -

#### **NEW OCTOBER CITY UPDATES**



#### **BADR CITY UPDATES**



#### **10TH OF RAMADAN CITY UPDATES**



#### **NEW SUEZ CITY UPDATES**

Housing For All Egyptians Initiative



Underway with Very Advanced Rate INFRASTRUCTURE COMPLETION RATE

**BUILDINGS COMPLETION RATE** 

72%

#### **NEW QENA CITY UPDATES**



#### **NEW DAMIETTA CITY UPDATES**



Source: NUCA & Cabinet

# PRIVATEPRIVATEPRIVATEPRIVATE

## 03 | PRIVATE REAL ESTATE PROJECTS UPDATES 2023



#### **GOLDEN SQUARE**

Developer: MODON Development

LOCATION Al-Nawadi Street, 5<sup>th</sup> Settlement



#### ORIGAMI

Developer: Madinet Masr

### LOCATION Taj City, New Cairo

COMPLETION DATE OF PHASE I Within **4** Yrs











Developer: Edgestone Developments



#### **CROWN CENTRAL**

Developer: Sultans for Investment & Development

LOCATION 6<sup>th</sup> of October Citv

AREA **77.000** sqm



Commercial & Administrative Units

#### **DISTRICT PEOPLE**

#### **Developer:** Dubleuse



ARFA 5,000 sqm



Within **3** Yrs, Starting from Implementation Work DELIVERY DATE



*.*...

NO. OF PHASES 2



Commercial & Administrative Unit