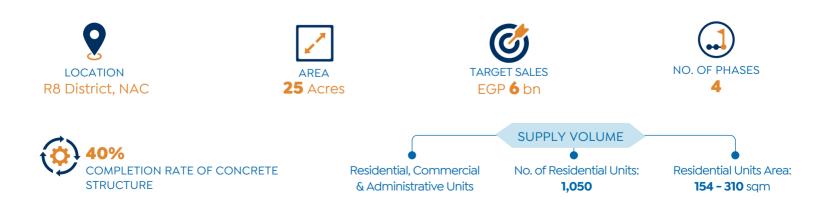

#### Developer: Mabany Edris Company

Source: Developers' Official Statements

72 Acres

**ROSAIL CITY** 

LOCATION

Mostakbal City.

New Cairo

SUPPLY VOLUME