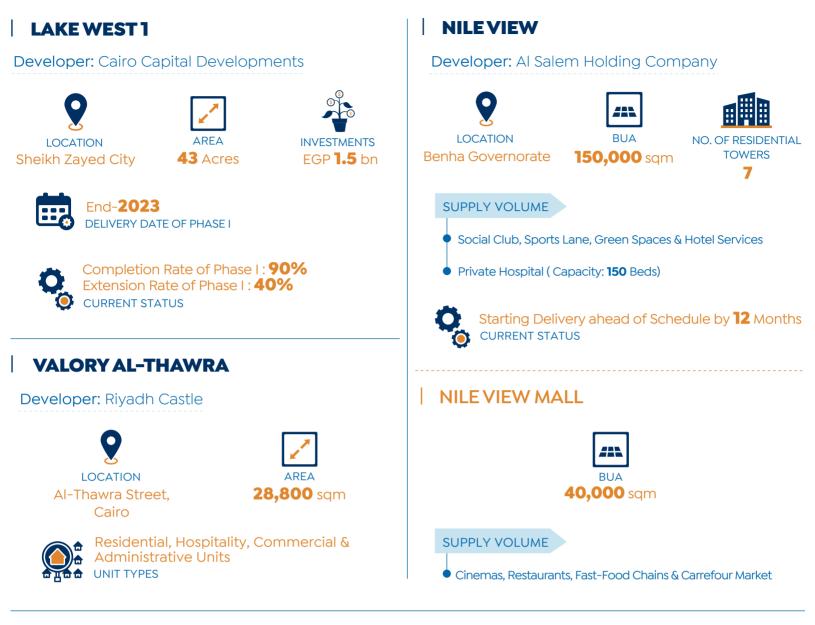

#### ORIGAMI

Developer: Madinet Masr

### LOCATION Taj City, New Cairo

COMPLETION DATE OF PHASE I Within **4** Yrs

Developer: Edgestone Developments

#### **CROWN CENTRAL**

Developer: Sultans for Investment & Development

LOCATION 6<sup>th</sup> of October Citv

AREA **77.000** sqm

Commercial & Administrative Units