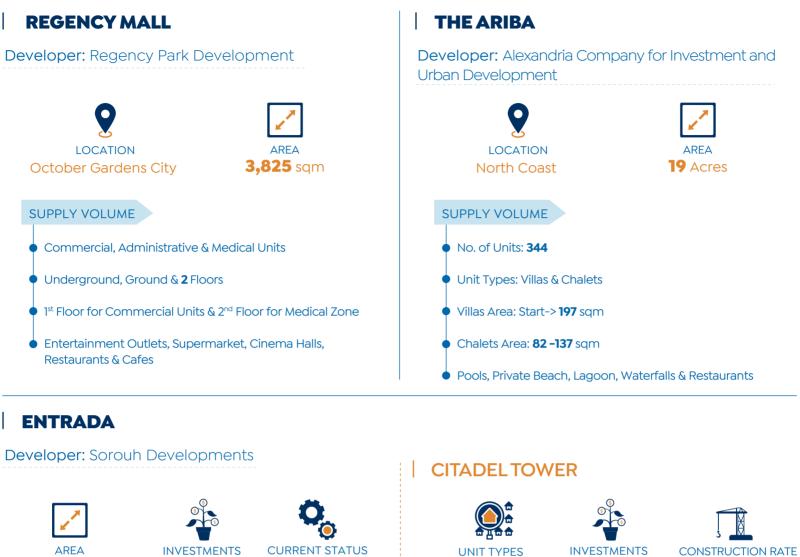

#### YELLOW RESIDENCE COMPOUND

EGP bn

**Developer:** Urbnlanes Developments

Commercial & Administrative Units

> AREA 27 Acres

80%

Residential, Commercial, Medical, Administrative & Hotel Units UNIT TYPES

WEST LEAVES

Developer: El Attal Holding

AREA

56 Acres

UNIT T YPES Residential, Commercial, Medical & Administrative Units

Source: Developers' Official Statements

Source: Developers' Official Statements

- 20 -