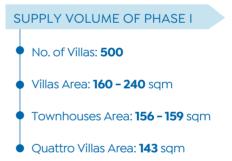

### LOCATION Taj City, New Cairo

COMPLETION DATE OF PHASE I Within **4** Yrs

Developer: Edgestone Developments