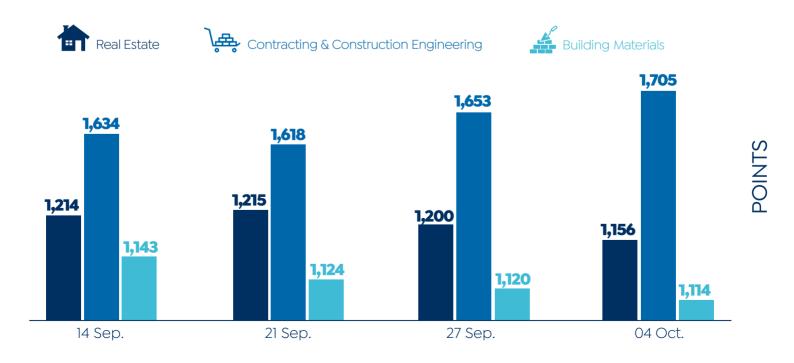

#### PERFORMANCE OF REAL ESTATE, CONSTRUCTION & BUILDING MATERIALS' INDICES IN EGX

Source: MHUC & EGX