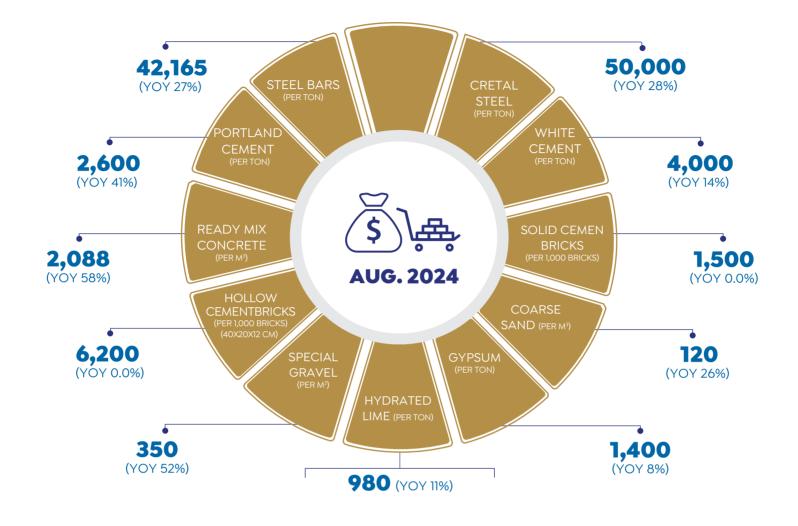

NT OF SINAI & CANAL CITIES**



- 3 -

# **NUCA'S ACHIEVEMENTS**

### PLANNING & PROJECTS SECTOR



### **URBAN DEVELOPMENT OF GOVERNORATE CAPITALS AND MAJOR CITIES "DARAH PROJECT"**



# HAYAH KARIMA INITIATIVE "PHASE I"



23,000 No. of Target Projects







100 (With 1.2 mn Beneficiaries) No. of Developed Villages







Source: Cabinet

- 4 -

# **UPDATES ON SAWARY PROJECT**



West Carrefour, Alexandria

420 Acres ি Area



Starting Delivery of **50** Villas Current Status

### 1<sup>ST</sup> DEVELOPMENT AXIS BY NUCA



2<sup>ND</sup> DEVELOPMENT AXIS BY NUCA. ARMED FORCES ENGINEERING AUTHORITY & NO. OF INVESTORS

### "TOGETHER WE BUILD THE FUTURE" INITIATIVE



# NORTHWEST COAST DEVELOPMENT PLAN



# SEAWATER DESALINATION EFFORTS





### **PRICES OF CONSTRUCTION MATERIALS (EGP)**



### PERFORMANCE OF REAL ESTATE, CONSTRUCTION & BUILDING MATERIALS' INDICES IN EGX



Source: MHUC & EGX

# MONTHLY SURVEY (PURCHASING POWER)







### **NEW ALAMEIN CITY**

| DOWNTOWN TOWERS                                                       | HERITAGE CITY                        |
|-----------------------------------------------------------------------|--------------------------------------|
| ICONIC TOWER     68     NO. OF FLOORS     250 m     HEIGHT            | AREA 70<br>NO. OF SERVICE FACILITIES |
| • OTHER 4 TOWERS<br>Each Tower: 56<br>NO. OF FLOORS Each To<br>HEIGHT | wer: 200 m                           |

# **NEW CAIRO CITY**

# **NEW OCTOBER CITY**

HOUSING FOR ALL EGYPTIANS INITIATIVE



NO. OF EXECUTED HOUSING









### SERVICE BUILDINGS



EGP 600 mn+



### **6 OCTO