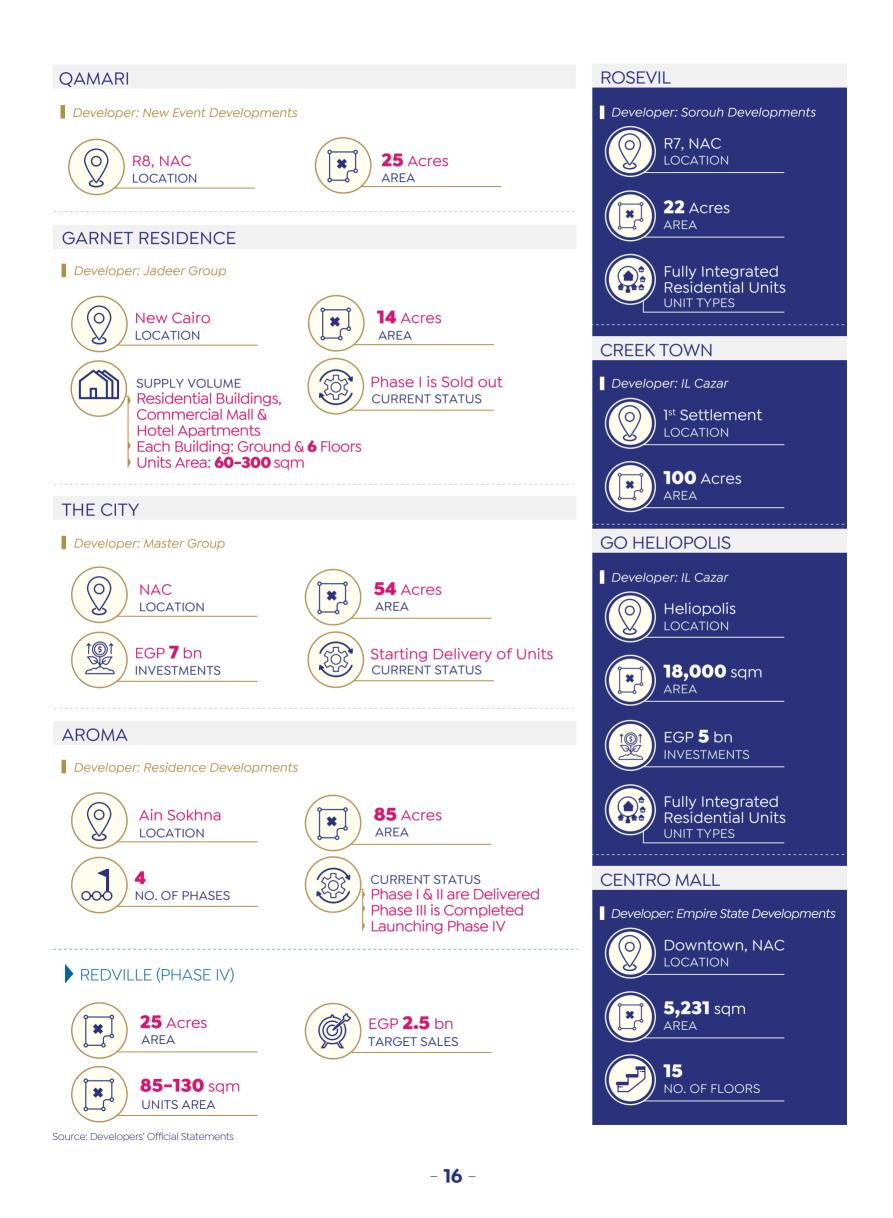

# PRIVATE REALESTATE PROJECTS UPDATE

#### MARKET WATCH

21.000 sam 0 Sheraton Heliopolis \* LOCATION ARFA FGP **5** bn SUPPLY VOLUME п No. of Units: 600 **INVESTMENTS** Units Area: 97-182 sqm Landscaped Areas, Kids' Area, Theater, Work Zones & Fitness Spaces CHESS FIELD BUSINESS SUITES 5<sup>th</sup> Settlement 0 SUPPLY VOLUME Fully Finished One-Room LOCATION Residences

 $\cap$ 

SUPPLY VOLUME Standalone Villas. Townhouses & S Villas Townhouses Area: 245-256 sqm Standalone Villas Area: 175-240 sqm S Villas Area: 238 sqm

Near NAC, Shorouk &

New Heliopolis

LOCATION

187 Acres

EGP 64 bn EXPECTED SALES

AREA

JADIE RESIDENCE

Developer: Concrete Developments

New Cairo LOCATION

**13** Acres AREA

SUPPLY VOLUME No. of Buildings: **28** Units Area: **50–250** sqm

Developer: Al Jazi Developments Air Conditioning, Kitchen Within **2** Yrs Units, Soundproof Walls & 000 DELIVERY DATE Storage Area Units Area: 66-87 sqm **NEST** Developer: Nawassy Developments 51 Acres 6<sup>th</sup> Settlement. 0 New Cairo AREA LOCATION SUPPLY VOLUME EGP 30 bn+ Unit Types: Apartments, п **INVESTMENTS** Garden Villas, Lake Houses & Sky Villas No. of Residential Buildings: 35 Within **4** Yrs from 000 16.5% **Contract Date** % COMPLETION DATE CONSTRUCTION RATE

Source: Developers' Official Statements

### NEW PROJECT (NAME N/A)

Developer: Empire State Developments

Source: Developers' Official Statements

Source: Developers' Official Statements

ECONOMIC SNAPSHOT