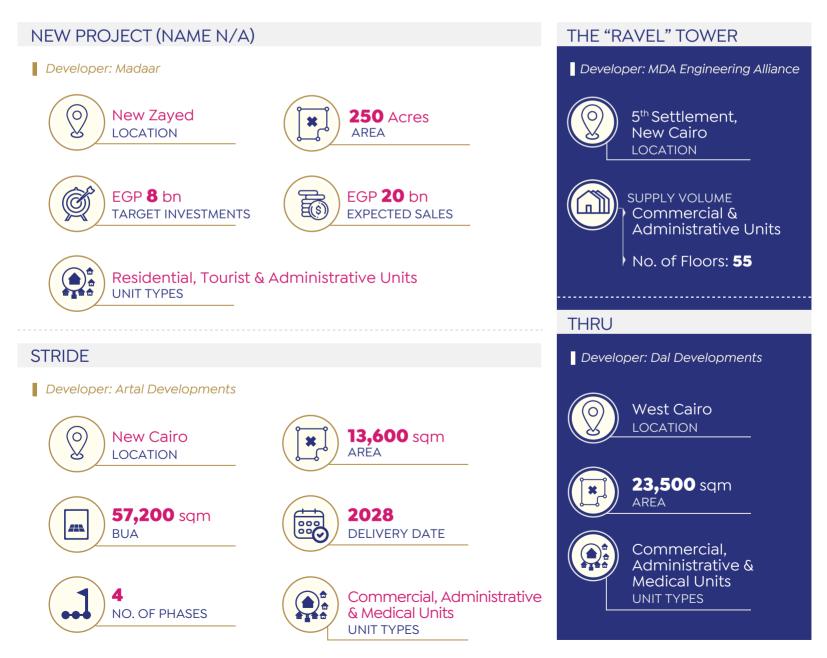

Acres

EGP 64 bn EXPECTED SALES

AREA

JADIE RESIDENCE

Developer: Concrete Developments



New Cairo LOCATION



**13** Acres AREA



SUPPLY VOLUME No. of Buildings: **28** Units Area: **50–250** sqm

Developer: Al Jazi Developments Air Conditioning, Kitchen Within **2** Yrs Units, Soundproof Walls & 000 DELIVERY DATE Storage Area Units Area: 66-87 sqm **NEST** Developer: Nawassy Developments 51 Acres 6<sup>th</sup> Settlement. 0 New Cairo AREA LOCATION SUPPLY VOLUME EGP 30 bn+ Unit Types: Apartments, п **INVESTMENTS** Garden Villas, Lake Houses & Sky Villas No. of Residential Buildings: 35 Within **4** Yrs from 000 16.5% **Contract Date** % COMPLETION DATE CONSTRUCTION RATE

Source: Developers' Official Statements



### NEW PROJECT (NAME N/A)

Developer: Empire State Developments







Source: Developers' Official Statements







Source: Developers' Official Statements



ECONOMIC SNAPSHOT



### **EXCHANGE RATES**



### **INTEREST RATES**



### NET INTERNATIONAL RESERVES (USD BN)



### ANNUAL HEADLINE INFLATION RATE (%)



### PURCHASING MANAGERS' INDEX (PMI)





Source: CAPMAS, S&P Global & CBE

**EGX INDICATORS** 



#### **T-BOND** 1,792 1,791 1,758 1,757 $\cap$ 1,885 1,879 1,872 3-5 Yrs C 1,730 9 1,671 1,550 1,544 5-7 Yrs 1,539 2,422 2,422 2,418 7+ Yrs 2,409 19 Sep. 26 Sep. 03 Oct. 10 Oct. Lorem ipsum

# EGX 70 EWI 19 Sep. 7,100 26 Sep. 7,426 03 Oct. 7,558 10 Oct. 7,469

### EGX 100 EWI



### SP/EGX ESG



### TAMAYUZ



### TOTAL INVESTORS' TRADING ACTIVITIES BY MARKETS DURING SEP. 2024 (INC. DEALS)\*



\* Total Buy + Sell

### Source: EGX



### **FISCAL