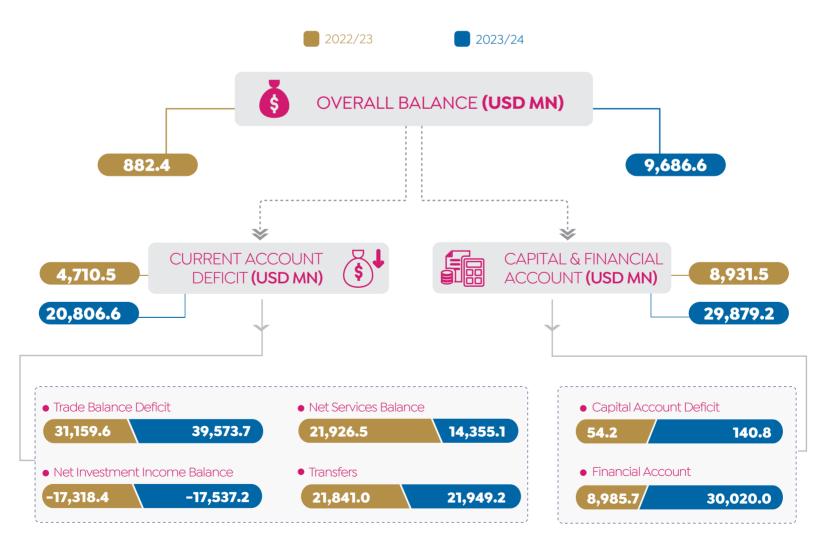

al Statements



ECONOMIC SNAPSHOT



### **EXCHANGE RATES**



### **INTEREST RATES**



### NET INTERNATIONAL RESERVES (USD BN)



### ANNUAL HEADLINE INFLATION RATE (%)



### PURCHASING MANAGERS' INDEX (PMI)





Source: CAPMAS, S&P Global & CBE

**EGX INDICATORS** 



#### **T-BOND** 1,792 1,791 1,758 1,757 $\cap$ 1,885 1,879 1,872 3-5 Yrs C 1,730 9 1,671 1,550 1,544 5-7 Yrs 1,539 2,422 2,422 2,418 7+ Yrs 2,409 19 Sep. 26 Sep. 03 Oct. 10 Oct. Lorem ipsum

# EGX 70 EWI 19 Sep. 7,100 26 Sep. 7,426 03 Oct. 7,558 10 Oct. 7,469

### EGX 100 EWI



### SP/EGX ESG



### TAMAYUZ



### TOTAL INVESTORS' TRADING ACTIVITIES BY MARKETS DURING SEP. 2024 (INC. DEALS)\*



\* Total Buy + Sell

### Source: EGX



### **FISCAL SECTOR PERFORMANCE**

# **BALANCE OF PAYMENTS PERFORMANCE (FY 2023/24)**



# PERFORMANCE OF THE EGYPTIAN ECONOMY DURING FY 2023/24





Source: Cabinet & MPED