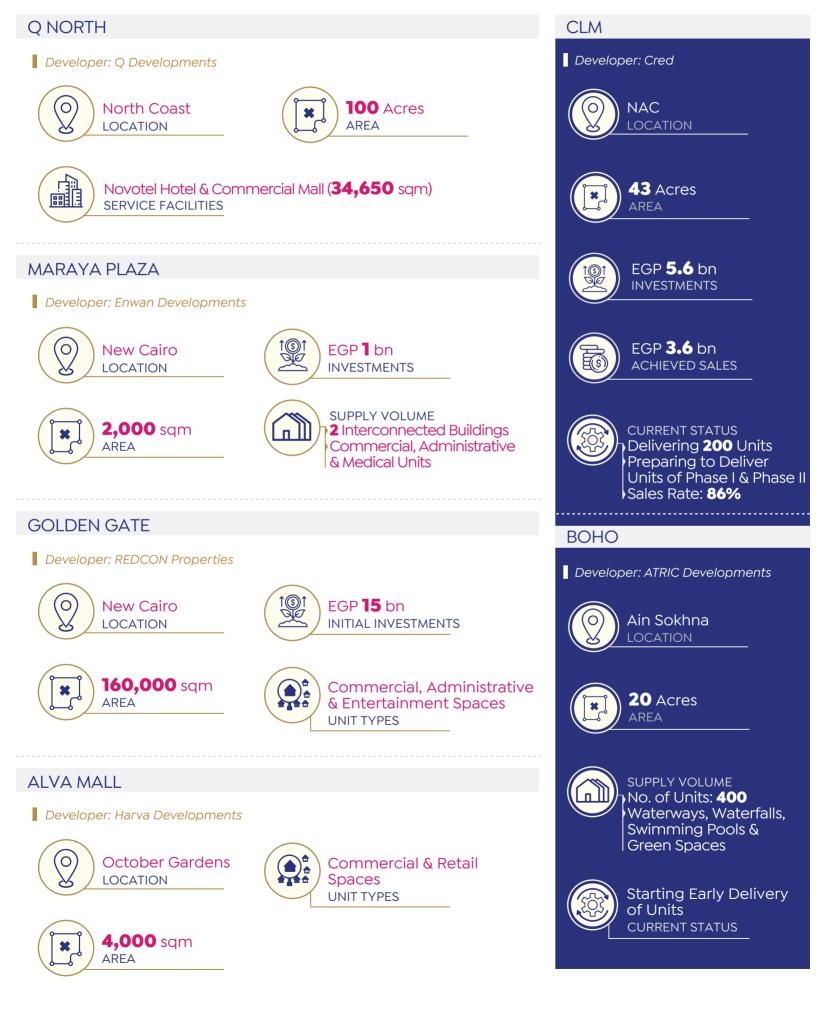

RESIDENCE

Developer: Concrete Developments



New Cairo LOCATION



**13** Acres AREA



SUPPLY VOLUME No. of Buildings: **28** Units Area: **50–250** sqm

Developer: Al Jazi Developments Air Conditioning, Kitchen Within **2** Yrs Units, Soundproof Walls & 000 DELIVERY DATE Storage Area Units Area: 66-87 sqm **NEST** Developer: Nawassy Developments 51 Acres 6<sup>th</sup> Settlement. 0 New Cairo AREA LOCATION SUPPLY VOLUME EGP 30 bn+ Unit Types: Apartments, п **INVESTMENTS** Garden Villas, Lake Houses & Sky Villas No. of Residential Buildings: 35 Within **4** Yrs from 000 16.5% **Contract Date** % COMPLETION DATE CONSTRUCTION RATE

Source: Developers' Official Statements



### NEW PROJECT (NAME N/A)

Developer: Empire State Developments







Source: Developers' Official Statements







Source: Developers' Official Statements



ECONOMIC SNAPSHOT



### **EXCHANGE RATES**



### **INTEREST RATES**



### NET INTERNATIONAL RESERVES (USD BN)



### ANNUAL HEADLINE INFLATION RATE (%)



### PURCHASING MANAGERS' INDEX (PMI)





Source: CAPMAS, S&P Global & CBE

**EGX INDICATORS** 



#### **T-BOND** 1,792 1,791 1,758 1,757 $\cap$ 1,885 1,879 1,872 3-5 Yrs C 1,730 9 1,671 1,550 1,544 5-7 Yrs 1,539 2,422 2,422 2,418 7+ Yrs 2,409 19 Sep. 26 Sep. 03 Oct. 10 Oct. Lorem ipsum

# EGX 70 EWI 19 Sep. 7,100 26 Sep. 7,426 03 Oct. 7,558 10 Oct. 7,469

### EGX 100 EWI



### SP/EGX ESG



### TAMAYUZ



### TOTAL INVESTORS' TRADING ACTIVITIES BY MARKETS DURING SEP. 2024 (INC. DEALS)\*



\* Total Buy + Sell

### Source: EGX



### **FISCAL SECTOR PERFORMANCE**

# **BALANCE OF PAYMENT