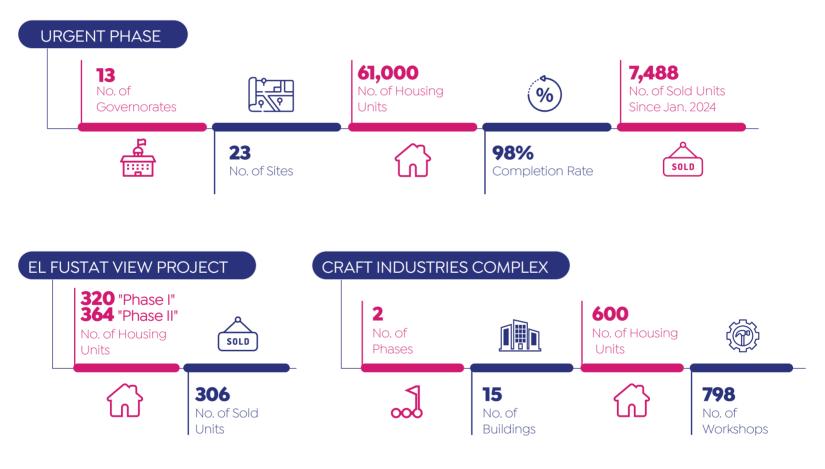

# MARKET WATCH NOVEMBER 2024

15 SEP. - 10 OCT.

\_\_\_\_\_ BY \_\_\_\_\_ YASSEN MAHMOUD MOHAMED SAYED



# Updates 2024

# **DEVELOPMENT OF SINAI & CANAL CITIES**



- 3 -

# **NUCA'S ACHIEVEMENTS**

### PLANNING & PROJECTS SECTOR



### **URBAN DEVELOPMENT OF GOVERNORATE CAPITALS AND MAJOR CITIES "DARAH PROJECT"**



# HAYAH KARIMA INITIATIVE "PHASE I"



23,000 No. of Target Projects







100 (With 1.2 mn Beneficiaries) No. of Developed Villages







Source: Cabinet

- 4 -

# **UPDATES ON SAWARY PROJECT**



West Carrefour, Alexandria

420 Acres ি Area



Starting Delivery of **50** Villas Current Status

### 1<sup>ST</sup> DEVELOPMENT AXIS BY NUCA



2<sup>ND</sup> DEVELOPMENT AXIS BY NUCA. ARMED FORCES ENGINEERING AUTHORITY & NO. OF INVESTORS

### "TOGETHER WE BUILD THE FUTURE" INITIATIVE



# NORTHWEST COAST DEVELOPMENT PLAN



# SEAWATER DESALINATION EFFORTS





### **PRICES OF CONSTRUCTION MATERIALS (EGP)**



### PERFORMANCE OF REAL ESTATE, CONSTRUCTION & BUILDING MATERIALS' INDICES IN EGX



Source: MHUC & EGX

# MONTHLY SURVEY (PURCHASING POWER)







### **NEW ALAMEIN CITY**

| DOWNTO