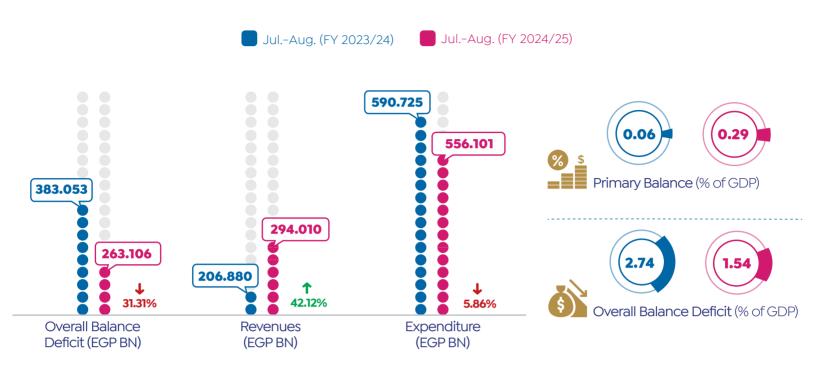

lopments







Source: Developers' Official Statements







Source: Developers' Official Statements



ECONOMIC SNAPSHOT



### **EXCHANGE RATES**



### **INTEREST RATES**



### NET INTERNATIONAL RESERVES (USD BN)



### ANNUAL HEADLINE INFLATION RATE (%)



### PURCHASING MANAGERS' INDEX (PMI)





Source: CAPMAS, S&P Global & CBE

**EGX INDICATORS** 



#### **T-BOND** 1,792 1,791 1,758 1,757 $\cap$ 1,885 1,879 1,872 3-5 Yrs C 1,730 9 1,671 1,550 1,544 5-7 Yrs 1,539 2,422 2,422 2,418 7+ Yrs 2,409 19 Sep. 26 Sep. 03 Oct. 10 Oct. Lorem ipsum

# EGX 70 EWI 19 Sep. 7,100 26 Sep. 7,426 03 Oct. 7,558 10 Oct. 7,469

### EGX 100 EWI



### SP/EGX ESG



### TAMAYUZ



### TOTAL INVESTORS' TRADING ACTIVITIES BY MARKETS DURING SEP. 2024 (INC. DEALS)\*



\* Total Buy + Sell

### Source: EGX



### **FISCAL SECTOR PERFORMANCE**

# **BALANCE OF PAYMENTS PERFORMANCE (FY 2023/24)**



# PERFORMANCE OF THE EGYPTIAN ECONOMY DURING FY 2023/24





Source: Cabinet & MPED