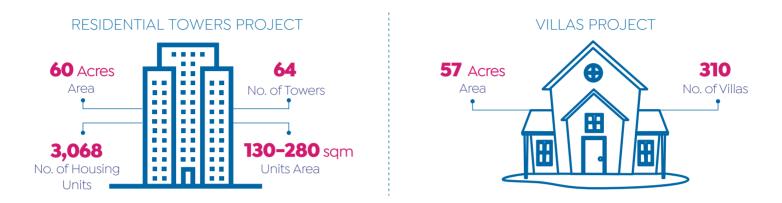

# MARKET WATCH NOVEMBER 2024

15 SEP. - 10 OCT.

\_\_\_\_\_ BY \_\_\_\_\_ YASSEN MAHMOUD MOHAMED SAYED



# Updates 2024

# **DEVELOPMENT OF SINAI & CANAL CITIES**



- 3 -

# **NUCA'S ACHIEVEMENTS**

### PLANNING & PROJECTS SECTOR



### **URBAN DEVELOPMENT OF GOVERNORATE CAPITALS AND MAJOR CITIES "DARAH PROJECT"**



# HAYAH KARIMA INITIATIVE "PHASE I"



23,000 No. of Target Projects







100 (With 1.2 mn Beneficiaries) No. of Developed Villages







Source: Cabinet

- 4 -

# **UPDATES ON SAWARY PROJECT**



West Carrefour, Alexandria

420 Acres ি Area



Starting Delivery of **50** Villas Current Status

### 1<sup>ST</sup> DEVELOPMENT AXIS BY NUCA



2<sup>ND</sup> DEVELOPMENT AXIS BY NUCA. ARMED FORCES ENGINEERING AUTHORITY & NO. OF INVESTORS

### "TOGETHER WE BUILD THE FUTURE" INITIATIVE



# NORTHWEST COAST DEVELOPMENT PLAN



# SEAWATER DESALINATION EFFORTS





### **PRICES OF CONSTRUCTION MATERIALS (EGP)**



### PERFORMANCE OF REAL ESTATE, CONSTRUCTION & BUILDING MATERIALS' INDICES IN EGX



Source: MHUC & EGX

# MONTHLY SURVEY (PURCHASING POWER)







### **NEW ALAMEIN CITY**

| DOWNTOWN TOWERS                                                       | HERITAGE CITY                        |
|-----------------------------------------------------------------------|--------------------------------------|
| ICONIC TOWER     68     NO. OF FLOORS     250 m     HEIGHT            | AREA 70<br>NO. OF SERVICE FACILITIES |
| • OTHER 4 TOW