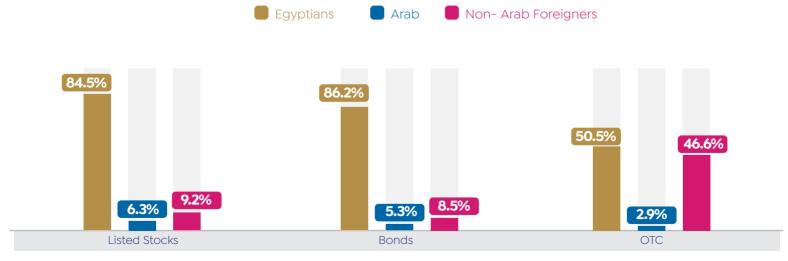

### TOTAL INVESTORS' TRADING ACTIVITIES BY MARKETS DURING SEP. 2024 (INC. DEALS)\*

\* Total Buy + Sell