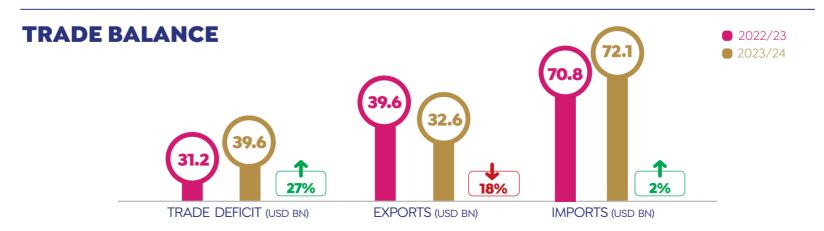

proof Walls & 000 DELIVERY DATE Storage Area Units Area: 66-87 sqm **NEST** Developer: Nawassy Developments 51 Acres 6<sup>th</sup> Settlement. 0 New Cairo AREA LOCATION SUPPLY VOLUME EGP 30 bn+ Unit Types: Apartments, п **INVESTMENTS** Garden Villas, Lake Houses & Sky Villas No. of Residential Buildings: 35 Within **4** Yrs from 000 16.5% **Contract Date** % COMPLETION DATE CONSTRUCTION RATE

Source: Developers' Official Statements



### NEW PROJECT (NAME N/A)

Developer: Empire State Developments







Source: Developers' Official Statements







Source: Developers' Official Statements



ECONOMIC SNAPSHOT



### **EXCHANGE RATES**



### **INTEREST RATES**



### NET INTERNATIONAL RESERVES (USD BN)



### ANNUAL HEADLINE INFLATION RATE (%)



### PURCHASING MANAGERS' INDEX (PMI)





Source: CAPMAS, S&P Global & CBE

**EGX INDICATORS** 



#### **T-BOND** 1,792 1,791 1,758 1,757 $\cap$ 1,885 1,879 1,872 3-5 Yrs C 1,730 9 1,671 1,550 1,544 5-7 Yrs 1,539 2,422 2,422 2,418 7+ Yrs 2,409 19 Sep. 26 Sep. 03 Oct. 10 Oct. Lorem ipsum

# EGX 70 EWI 19 Sep. 7,100 26 Sep. 7,426 03 Oct. 7,558 10 Oct. 7,469

### EGX 100 EWI



### SP/EGX ESG



### TAMAYUZ



### TOTAL INVESTORS' TRADING ACTIVITIES BY MARKETS DURING SEP. 2024 (INC. DEALS)\*



\* Total Buy + Sell

### Source: EGX



### **FISCAL SECTOR PERFORMANCE**

# **BALANCE OF PAYMENTS PERFORMANCE (FY 2023/24)**



# PERFORMANCE OF THE EGYPTIAN ECONOMY DURING FY 2023/24





Source: Cabinet & MPED