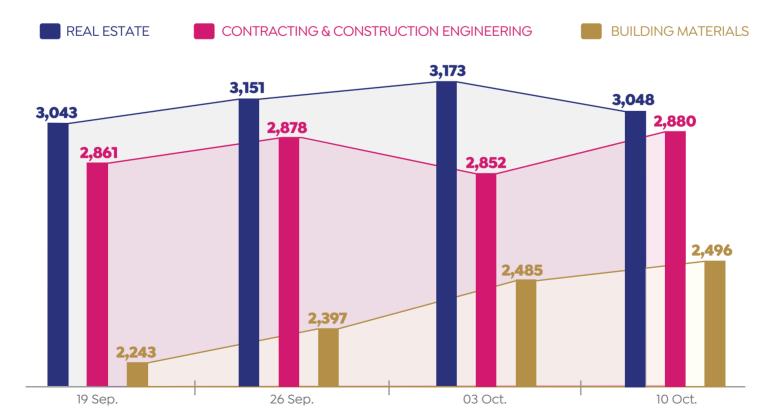

### PERFORMANCE OF REAL ESTATE, CONSTRUCTION & BUILDING MATERIALS' INDICES IN EGX

Source: MHUC & EGX