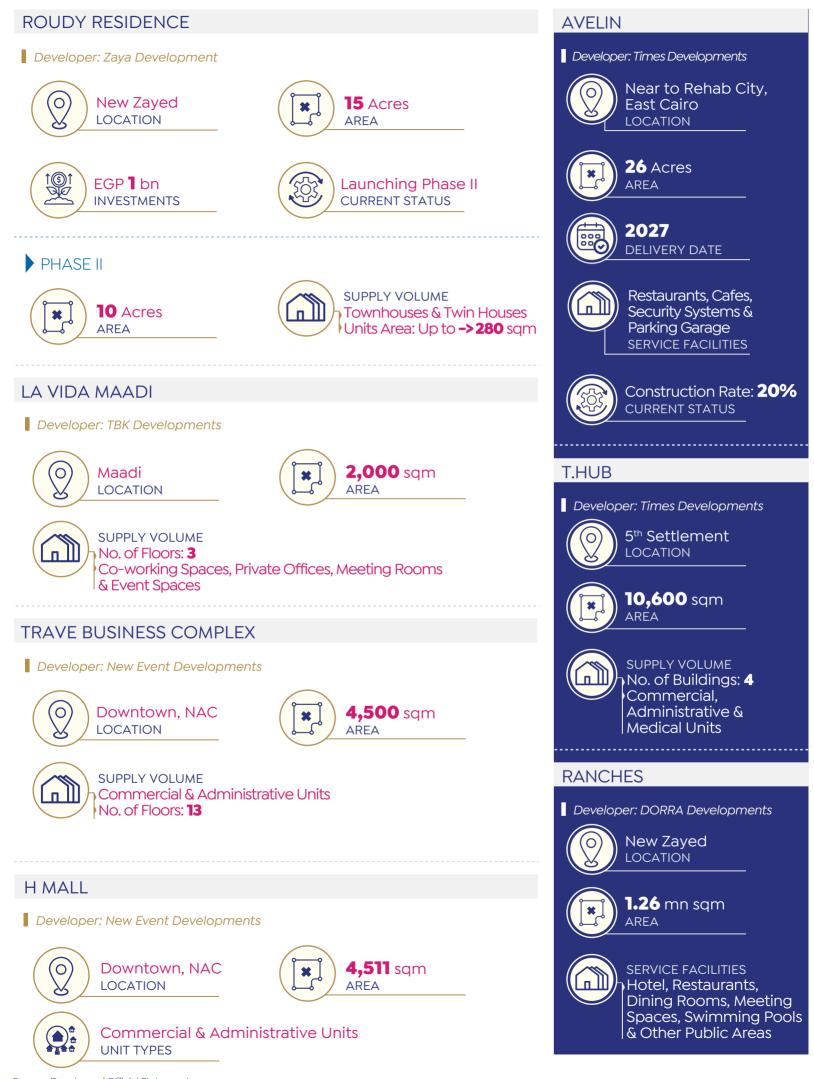

ESIDENCE

Developer: Concrete Developments



New Cairo LOCATION



**13** Acres AREA



SUPPLY VOLUME No. of Buildings: **28** Units Area: **50–250** sqm

Developer: Al Jazi Developments Air Conditioning, Kitchen Within **2** Yrs Units, Soundproof Walls & 000 DELIVERY DATE Storage Area Units Area: 66-87 sqm **NEST** Developer: Nawassy Developments 51 Acres 6<sup>th</sup> Settlement. 0 New Cairo AREA LOCATION SUPPLY VOLUME EGP 30 bn+ Unit Types: Apartments, п **INVESTMENTS** Garden Villas, Lake Houses & Sky Villas No. of Residential Buildings: 35 Within **4** Yrs from 000 16.5% **Contract Date** % COMPLETION DATE CONSTRUCTION RATE

Source: Developers' Official Statements



### NEW PROJECT (NAME N/A)

Developer: Empire State Developments







Source: Developers' Official Statements







Source: Developers' Official Statements



ECONOMIC SNAPSHOT



### **EXCHANGE RATES**



### **INTEREST RATES**



### NET INTERNATIONAL RESERVES (USD BN)



### ANNUAL HEADLINE INFLATION RATE (%)



### PURCHASING MANAGERS' INDEX (PMI)





Source: CAPMAS, S&P Global & CBE

**EGX INDICATORS** 



#### **T-BOND** 1,792 1,791 1,758 1,757 $\cap$ 1,885 1,879 1,872 3-5 Yrs C 1,730 9 1,671 1,550 1,544 5-7 Yrs 1,539 2,422 2,422 2,418 7+ Yrs 2,409 19 Sep. 26 Sep. 03 Oct. 10 Oct. Lorem ipsum

# EGX 70 EWI 19 Sep. 7,100 26 Sep. 7,426 03 Oct. 7,558 10 Oct. 7,469

### EGX 100 EWI



### SP/EGX ESG



### TAMAYUZ



### TOTAL INVESTORS' TRADING ACTIVITIES BY MARKETS DURING SEP. 2024 (INC. DEALS)\*



\* Total Buy + Sell

### Source: EGX



### **FISCAL SECTOR PERFORMANCE**

# **BALANCE OF PAYMENTS