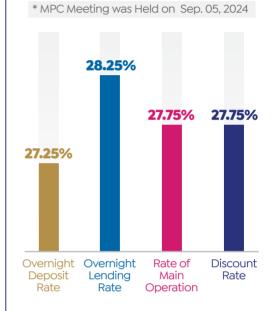

ngs: **28** Units Area: **50–250** sqm

Developer: Al Jazi Developments Air Conditioning, Kitchen Within **2** Yrs Units, Soundproof Walls & 000 DELIVERY DATE Storage Area Units Area: 66-87 sqm **NEST** Developer: Nawassy Developments 51 Acres 6<sup>th</sup> Settlement. 0 New Cairo AREA LOCATION SUPPLY VOLUME EGP 30 bn+ Unit Types: Apartments, п **INVESTMENTS** Garden Villas, Lake Houses & Sky Villas No. of Residential Buildings: 35 Within **4** Yrs from 000 16.5% **Contract Date** % COMPLETION DATE CONSTRUCTION RATE

Source: Developers' Official Statements



### NEW PROJECT (NAME N/A)

Developer: Empire State Developments







Source: Developers' Official Statements







Source: Developers' Official Statements



ECONOMIC SNAPSHOT



### **EXCHANGE RATES**



### **INTEREST RATES**



### NET INTERNATIONAL RESERVES (USD BN)



### ANNUAL HEADLINE INFLATION RATE (%)



### PURCHASING MANAGERS' INDEX (PMI)





Source: CAPMAS, S&P Global & CBE

**EGX INDICATORS** 



#### **T-BOND** 1,792 1,791 1,758 1,757 $\cap$ 1,885 1,879 1,872 3-5 Yrs C 1,730 9 1,671 1,550 1,544 5-7 Yrs 1,539 2,422 2,422 2,418 7+ Yrs 2,409 19 Sep. 26 Sep. 03 Oct. 10 Oct. Lorem ipsum

# EGX 70 EWI 19 Sep. 7,100 26 Sep. 7,426 03 Oct. 7,558 10 Oct. 7,469

### EGX 100 EWI



### SP/EGX ESG



### TAMAYUZ



### TOTAL INVESTORS' TRADING ACTIVITIES BY MARKETS DURING SEP. 2024 (INC. DEALS)\*



\* Total Buy + Sell

### Source: EGX



### **FISCAL SECTOR PERFORMANCE**

# **BALANCE OF PAYMENTS PERFORMANCE (FY 2023/24)**



# PERFORMANCE OF THE EGYPTIAN ECONOMY DURING FY 2023/24





Source: Cabinet & MPED