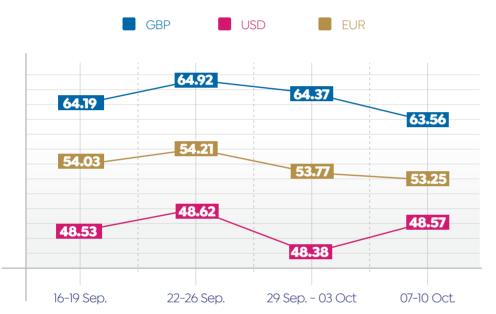

UPPLY VOLUME No. of Buildings: **28** Units Area: **50–250** sqm

Developer: Al Jazi Developments Air Conditioning, Kitchen Within **2** Yrs Units, Soundproof Walls & 000 DELIVERY DATE Storage Area Units Area: 66-87 sqm **NEST** Developer: Nawassy Developments 51 Acres 6<sup>th</sup> Settlement. 0 New Cairo AREA LOCATION SUPPLY VOLUME EGP 30 bn+ Unit Types: Apartments, п **INVESTMENTS** Garden Villas, Lake Houses & Sky Villas No. of Residential Buildings: 35 Within **4** Yrs from 000 16.5% **Contract Date** % COMPLETION DATE CONSTRUCTION RATE

Source: Developers' Official Statements



### NEW PROJECT (NAME N/A)

Developer: Empire State Developments







Source: Developers' Official Statements







Source: Developers' Official Statements



ECONOMIC SNAPSHOT



### **EXCHANGE RATES**



### **INTEREST RATES**



### NET INTERNATIONAL RESERVES (USD BN)



### ANNUAL HEADLINE INFLATION RATE (%)



### PURCHASING MANAGERS' INDEX (PMI)





Source: CAPMAS, S&P Global & CBE

**EGX INDICATORS** 



#### **T-BOND** 1,792 1,791 1,758 1,757 $\cap$ 1,885 1,879 1,872 3-5 Yrs C 1,730 9 1,671 1,550 1,544 5-7 Yrs 1,539 2,422 2,422 2,418 7+ Yrs 2,409 19 Sep. 26 Sep. 03 Oct. 10 Oct. Lorem ipsum

# EGX 70 EWI 19 Sep. 7,100 26 Sep. 7,426 03 Oct. 7,558 10 Oct. 7,469

### EGX 100 EWI



### SP/EGX ESG



### TAMAYUZ



### TOTAL INVESTORS' TRADING ACTIVITIES BY MARKETS DURING SEP. 2024 (INC. DEALS)\*



\* Total Buy + Sell

### Source: EGX



### **FISCAL SECTOR PERFORMANCE**

# **BALANCE OF PAYMENTS PERFORMANCE (FY 2023/24)**



# PERFORMANCE OF THE EGYPTIAN ECONOMY DURING FY 2023/24