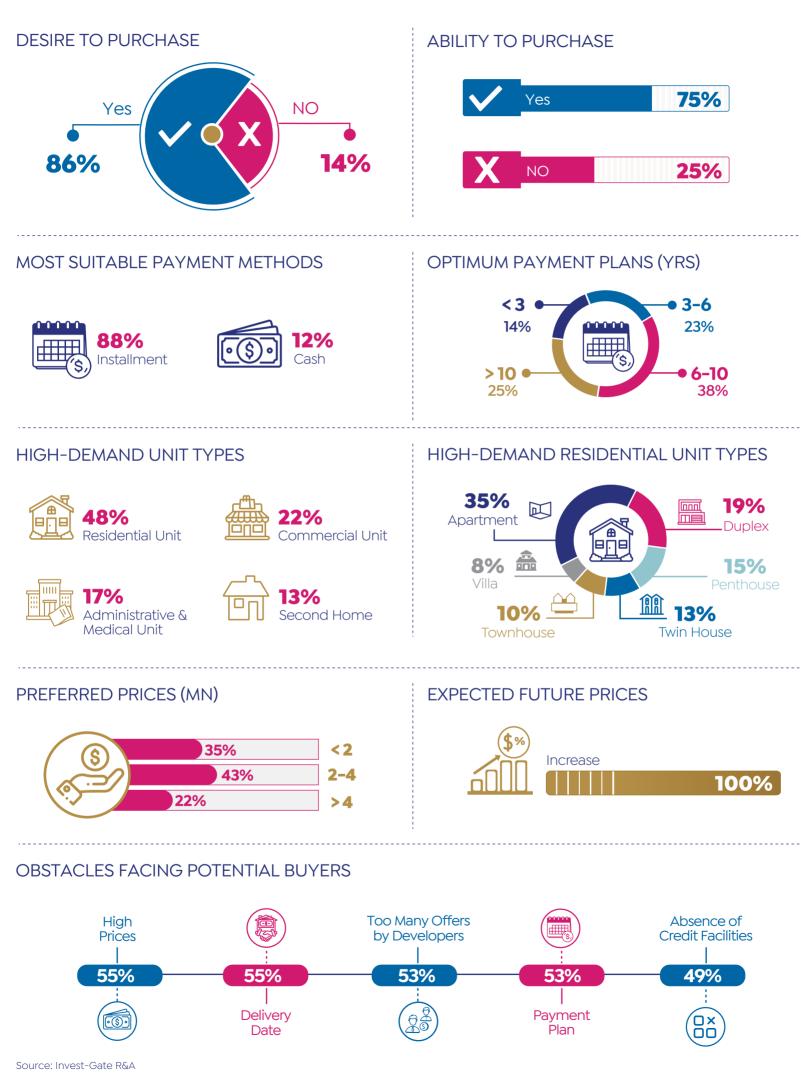

ALS AND MAJOR CITIES "DARAH PROJECT"**



# HAYAH KARIMA INITIATIVE "PHASE I"



23,000 No. of Target Projects







100 (With 1.2 mn Beneficiaries) No. of Developed Villages







Source: Cabinet

- 4 -

# **UPDATES ON SAWARY PROJECT**



West Carrefour, Alexandria

420 Acres ি Area



Starting Delivery of **50** Villas Current Status

### 1<sup>ST</sup> DEVELOPMENT AXIS BY NUCA



2<sup>ND</sup> DEVELOPMENT AXIS BY NUCA. ARMED FORCES ENGINEERING AUTHORITY & NO. OF INVESTORS

### "TOGETHER WE BUILD THE FUTURE" INITIATIVE



# NORTHWEST COAST DEVELOPMENT PLAN



# SEAWATER DESALINATION EFFORTS





### **PRICES OF CONSTRUCTION MATERIALS (EGP)**



### PERFORMANCE OF REAL ESTATE, CONSTRUCTION & BUILDING MATERIALS' INDICES IN EGX



Source: MHUC & EGX

# MONTHLY SURVEY (PURCHASING POWER)







### **NEW ALAMEIN CITY**

| DOWNTOWN TOWERS                                                       | HERITAGE CITY                        |
|-----------------------------------------------------------------------|--------------------------------------|
| ICONIC TOWER     68     NO. OF FLOORS     250 m     HEIGHT            | AREA 70<br>NO. OF SERVICE FACILITIES |
| • OTHER 4 TOWERS<br>Each Tower: 56<br>NO. OF FLOORS Each To<br>HEIGHT | wer: 200 m                           |

# **NEW CAIRO CITY**

# **NEW OCTOBER CITY**

HOUSING FOR ALL EGYPTIANS INITIATIVE



NO. OF EXECUTED HOUSING









### SERVICE BUILDINGS



EGP 600 mn+



### **6 OCTOBER CITY**



### **NEW OBOUR CITY**

| HOUSING FOR ALL EGYPTIANS INITIATIVE |                      |                            |  |
|---------