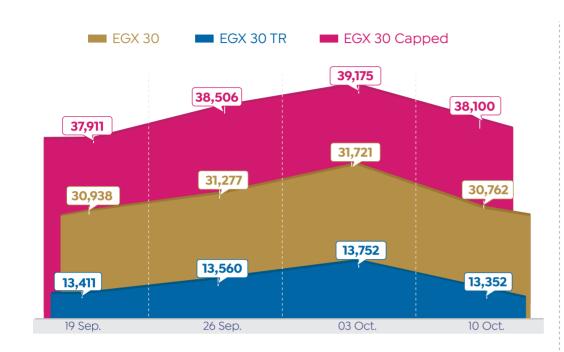

### PERFORMANCE OF REAL ESTATE, CONSTRUCTION & BUILDING MATERIALS' INDICES IN EGX

Source: MHUC & EGX