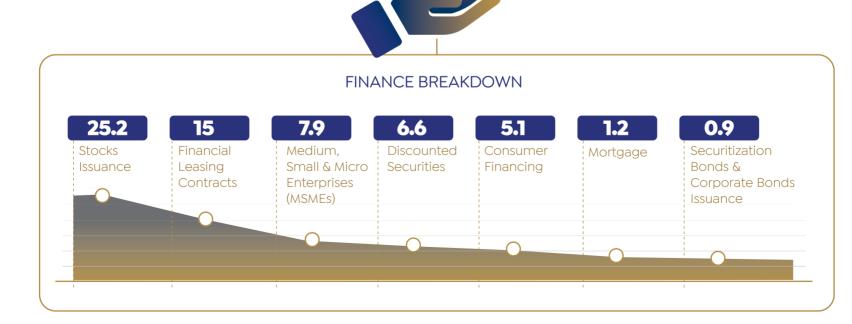

### **INTEREST RATES**



### NET INTERNATIONAL RESERVES (USD BN)



### ANNUAL HEADLINE INFLATION RATE (%)



### PURCHASING MANAGERS' INDEX (PMI)





Source: CAPMAS, S&P Global & CBE

**EGX INDICATORS** 



#### **T-BOND** 1,792 1,791 1,758 1,757 $\cap$ 1,885 1,879 1,872 3-5 Yrs C 1,730 9 1,671 1,550 1,544 5-7 Yrs 1,539 2,422 2,422 2,418 7+ Yrs 2,409 19 Sep. 26 Sep. 03 Oct. 10 Oct. Lorem ipsum

# EGX 70 EWI 19 Sep. 7,100 26 Sep. 7,426 03 Oct. 7,558 10 Oct. 7,469

### EGX 100 EWI



### SP/EGX ESG



### TAMAYUZ



### TOTAL INVESTORS' TRADING ACTIVITIES BY MARKETS DURING SEP. 2024 (INC. DEALS)\*



\* Total Buy + Sell

### Source: EGX



### **FISCAL SECTOR PERFORMANCE**

# **BALANCE OF PAYMENTS PERFORMANCE (FY 2023/24)**



# PERFORMANCE OF THE EGYPTIAN ECONOMY DURING FY 2023/24





Source: Cabinet & MPED