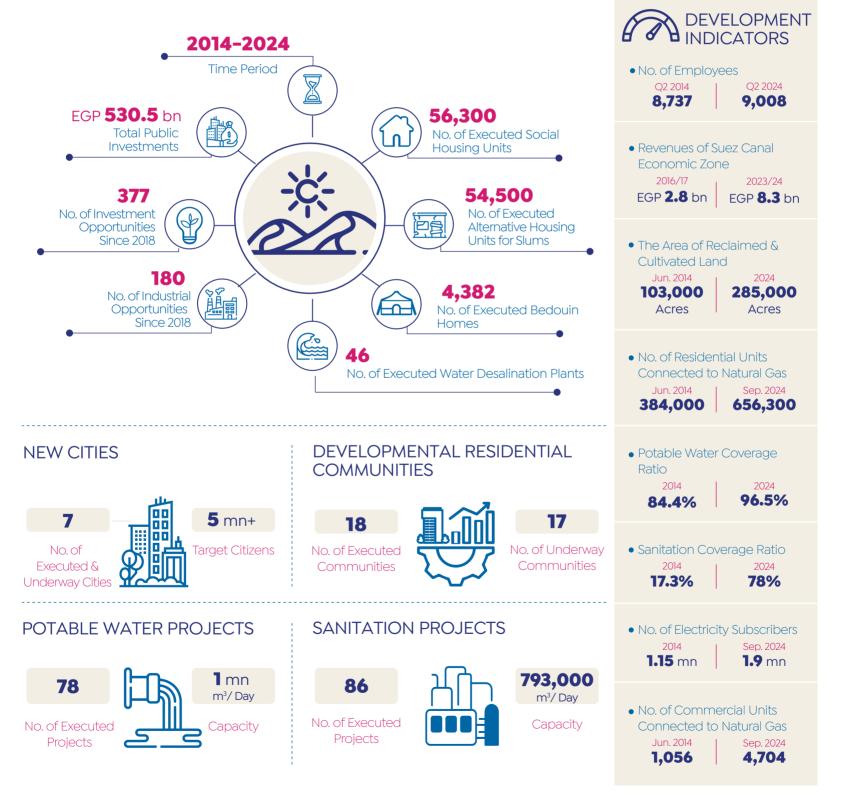

# MARKET WATCH NOVEMBER 2024

15 SEP. - 10 OCT.

\_\_\_\_\_ BY \_\_\_\_\_ YASSEN MAHMOUD MOHAMED SAYED



# Updates 2024

# **DEVELOPMENT OF SINAI & CANAL CITIES**



- 3 -

# **NUCA'S ACHIEVEMENTS**

### PLANNING & PROJECTS SECTOR



### **URBAN DEVELOPMENT OF GOVERNORATE CAPITALS AND MAJOR CITIES "DARAH PROJECT"**



# HAYAH KARIMA INITIATIVE "PHASE I"



23,000 No. of Target Projects







100 (With 1.2 mn Beneficiaries) No. of Developed Villages







Source: Cabinet

- 4 -

# **UPDATES ON SAWARY PROJECT**



West Carrefour, Alexandria

420 Acres ি Area



Starting Delivery of **50** Villas Current Status

### 1<sup>ST</sup> DEVELOPMENT AXIS BY NUCA



2<sup>ND</sup> DEVELOPMENT AXIS BY NUCA. ARMED FORCES ENGINEERING AUTHORITY & NO. OF INVESTORS

### "TOGETHER WE BUILD THE FUTURE" INITIATIVE



# NORTHWEST COAST DEVELOPMENT PLAN



# SEAWATER DESALINATION EFFORTS





### **PRICES OF CONSTRUCTION MATERIALS (EGP)**



### PERFORMANCE OF REAL ESTA