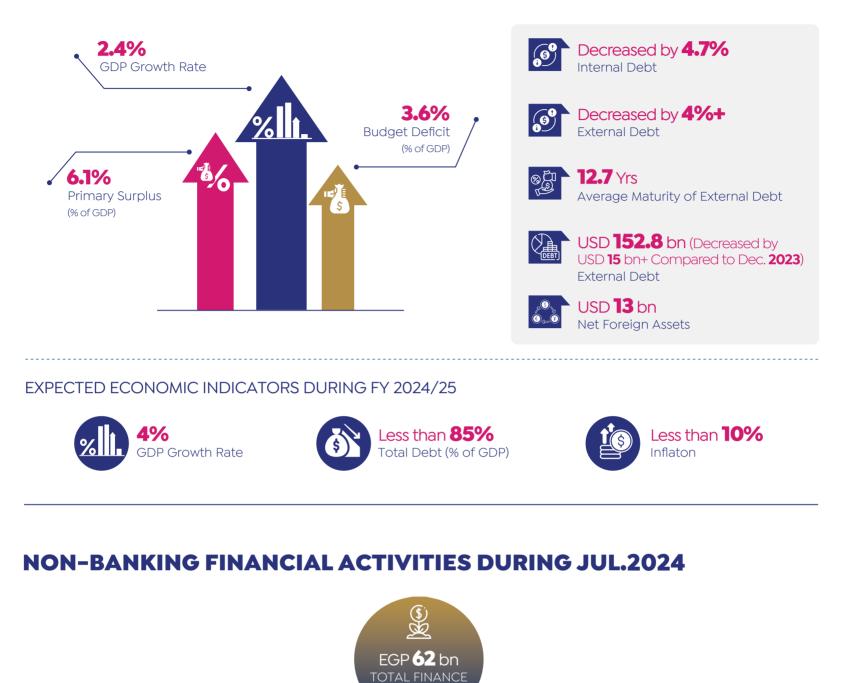

*



### **INTEREST RATES**



### NET INTERNATIONAL RESERVES (USD BN)



### ANNUAL HEADLINE INFLATION RATE (%)



### PURCHASING MANAGERS' INDEX (PMI)





Source: CAPMAS, S&P Global & CBE

**EGX INDICATORS** 



#### **T-BOND** 1,792 1,791 1,758 1,757 $\cap$ 1,885 1,879 1,872 3-5 Yrs C 1,730 9 1,671 1,550 1,544 5-7 Yrs 1,539 2,422 2,422 2,418 7+ Yrs 2,409 19 Sep. 26 Sep. 03 Oct. 10 Oct. Lorem ipsum

# EGX 70 EWI 19 Sep. 7,100 26 Sep. 7,426 03 Oct. 7,558 10 Oct. 7,469

### EGX 100 EWI



### SP/EGX ESG



### TAMAYUZ



### TOTAL INVESTORS' TRADING ACTIVITIES BY MARKETS DURING SEP. 2024 (INC. DEALS)\*



\* Total Buy + Sell

### Source: EGX



### **FISCAL SECTOR PERFORMANCE**

# **BALANCE OF PAYMENTS PERFORMANCE (FY 2023/24)**



# PERFORMANCE OF THE EGYPTIAN ECONOMY DURING FY 2023/24





Source: Cabinet & MPED