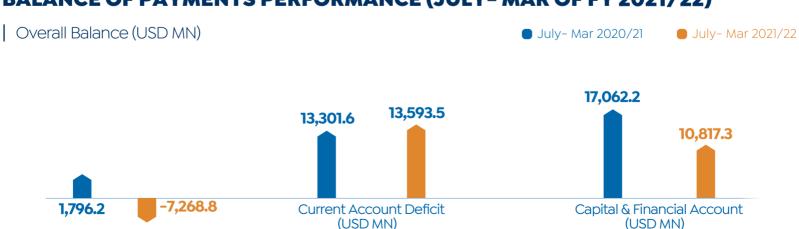

#### **BALANCE OF PAYMENTS PERFORMANCE (JULY- MAR OF FY 2021/22)**

Source: Cabinet, MPED & CBE

#### Current Account

July- Mar 2021/22

#### Capital & Financial Account

Source: CBE & CAPMAS