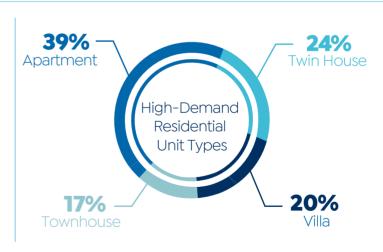

** 



1,924
No. of Housing
Units



No. of Commercial Units

18



Up To **150** m<sup>2</sup>

Unit Area



Complete For 73 Buildings status

Source: Cabinet & NUCA

#### Commercial, Administrative & Entertainment Mall



#### **UPDATES ON MASPERO TRIANGLE DEVELOPMENT PROJECT**



#### Investment Tower



23 No. of Floors



134 No. of Units



Administrative Tower

Basement, Ground & **15** Floors
No. of Floors



External Facade Work: **98%** Complete Internal Facade Work: **90%** Complete Status



External Facade Work: **98%** Complete Internal Facade Work: **94%** Complete Status

Source: Cabinet

#### PRICES OF CONSTRUCTION MATERIALS (EGP)



### REAL ESTATE & CONSTRUCTION// PERFORMANCE OF STOCK MARKET INDEXES IN EGYPT



#### **MONTHLY SURVEY**

#### | Purchasing Power



















Source: Invest-Gate R&A

## NEW CITIES UPDATE

## O2 NEW CITIES UPDATES 2022

#### **PLOTS ALLOCATION**



#### Plots Breakdown (Cities & No.of Plots)

- 6 New Cairo
- 4 Badr City
- 10th of Ramadan
- 1 New Damietta
- New Alamein City
- 3 New Sohag
- New Beni Suef
- El-Sheik Zayed City
- New Fayoum
- New Aswan

- 3 6th of October
- 2 Shorouk City
- 3 Obour City
- 2 New October
- 1 New Suez

- 4 New Qena
- 2 New Nasser
- 1 Sadat City
- New Toshki
- 1 New Thebes



**32** 

NO. OF ALLOCATED LANDS



18 New Cities LOCATION



SUPPLY VOLUME

- Integrated Urban
- Schools
- Hospital
- Industrial Activities
- Nursery
- Residential, Commercial & Administrative Services
- Others

#### Plots Breakdown (Cities & No.of Plots)

- 6th of October
- 3 Shorouk City
- New Borg El-Arab
- 1 New Obour C