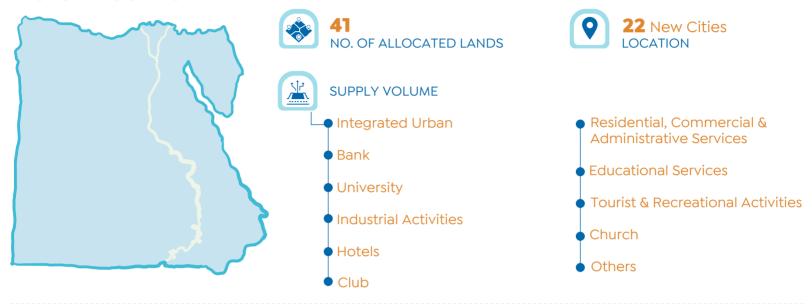

#### **PLOTS ALLOCATION**

#### Plots Breakdown (Cities & No.of Plots)

- 6 New Cairo
- 4 Badr City
- 10th of Ramadan
- 1 New Damietta
- New Alamein City
- 3 New Sohag
- New Beni Suef
- El-Sheik Zayed City
- New Fayoum
- New Aswan

- 3 6th of October
- 2 Shorouk City
- 3 Obour City
- 2 New October
- 1 New Suez

- 4 New Qena
- 2 New Nasser
- 1 Sadat City
- New Toshki
- 1 New Thebes

**32** 

NO. OF ALLOCATED LANDS

18 New Cities LOCATION

SUPPLY VOLUME

- Integrated Urban
- Schools
- Hospital
- Industrial Activities
- Nursery
- Residential, Commercial & Administrative Services
- Others

#### Plots Breakdown (Cities & No.of Plots)

- 6th of October
- 3 Shorouk City
- New Borg El-Arab
- 1 New Obour City
- 3 New Beni Suef
- 2 New Thebes
- Badr City
- Obour City
- 1 New Suez

- 2 10th of Ramadan
- 15th May City
- 3 New Nubaria City
- 3 New Sohag
- 4 New Nasser
- 2 New Cairo
- 1 Sadat City
- October Gardens
- 1 New Asyut