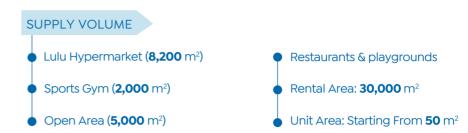

#### SUPPLY VOLUME

- Commercial, Administrative & Medical Units
- Ground & 14 Floors
- Rental Area: **10,000** m<sup>2</sup>
- Unit Area: Starting From 27 m²
- Car Care Center Service, Spa Center, Restaurant
   & Food Court Area