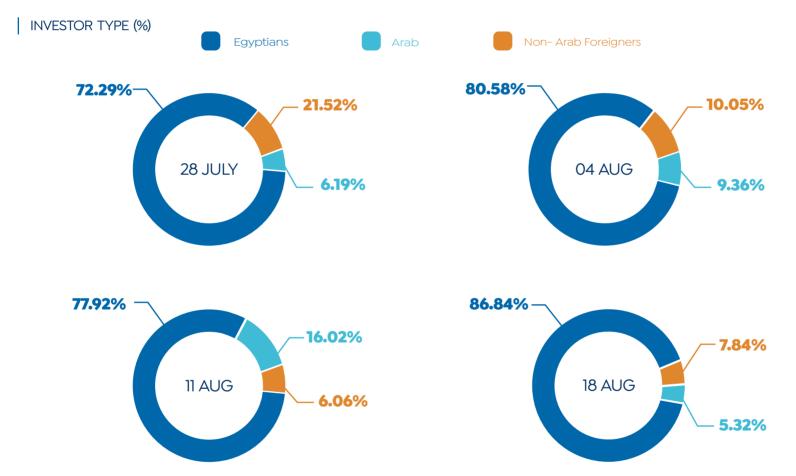

## 04 | ECONOMIC SNAPSHOT UPDATES 2022

24-28 July

31 July - 04 Aug

07-11 Aug

14-18 Aug

Source: IHS Markit, CBE & FEDCOC

MARKET WATCH

#### **CAPITAL MARKET INDICATORS**

Source: EGX & Suez Canal Authority