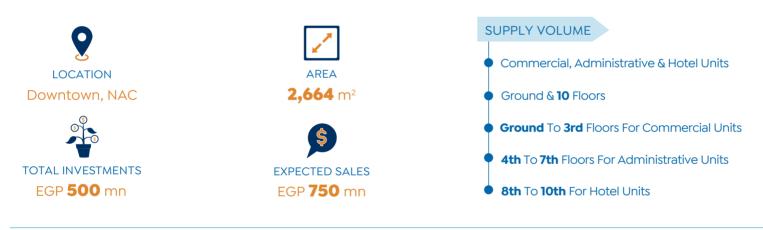

#### **APEX BUSINESS COMPLEX**

Developer: Lozan Urban Development (LUD)

LOCATION
Downtown, NAC

Commercial, Administrative & Medical Units

Ground & 12 Floors

No. of Units: **230** 

Unit Area: **35 - 100** m<sup>2</sup>