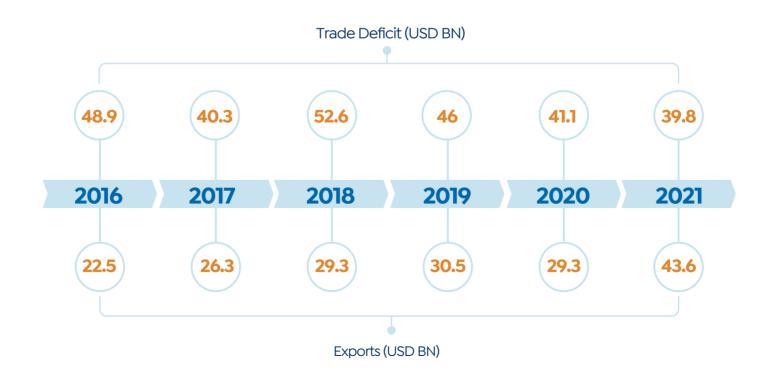

una



#### MAKANY

Developer: El Mansour Development





#### SUPPLY VOLUME

• No. of Units: 99 (Phase I) & 231 (Phase II)

**Developer:** Inertia Developments

## ECONOMIC SNAPSHOT

## 04 | ECONOMIC SNAPSHOT UPDATES 2022







24-28 July

31 July - 04 Aug

07-11 Aug

14-18 Aug

Source: IHS Markit, CBE & FEDCOC

MARKET WATCH

#### **M**

#### **CAPITAL MARKET INDICATORS**







Source: EGX & Suez Canal Authority

#### THE OBJECTIVES OF THE PLAN FOR THE FISCAL YEAR 2022/23







#### **EGYPT IN THE SUSTAINABLE DEVELOPMENT REPORT 2022**



#### **BALANCE OF PAYMENTS PERFORMANCE (JULY- MAR OF FY 2021/22)**



Source: Cabinet, MPED & CBE

#### Current Account



July- Mar 2021/22



#### Capital & Financial Account





Source: CBE & CAPMAS



#### **TRADE BALANCE IN EGYPT (2016-2021)**