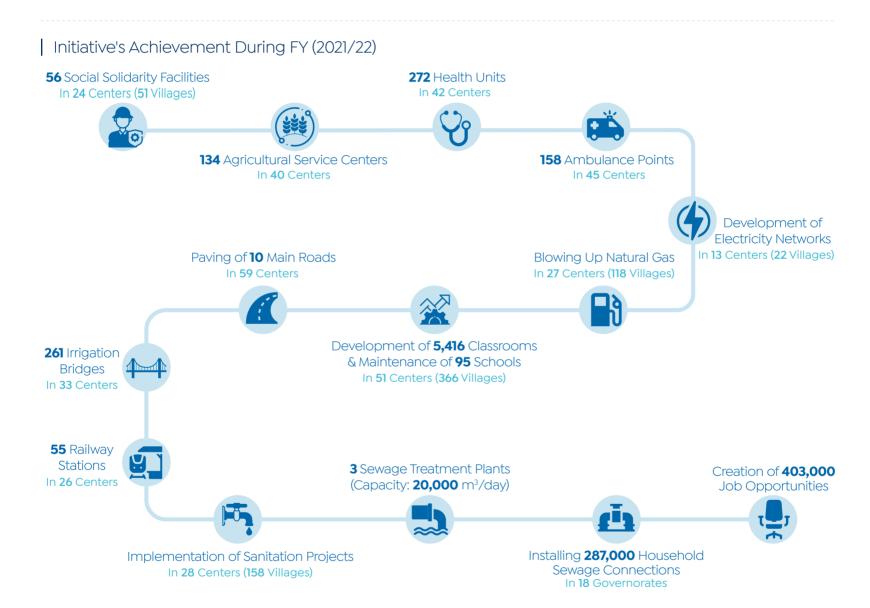

- RESEARCH & ANALYSIS

## MARKET WATCH

CONTRIBUTOR YASSEN MAHMOUD

SEPTEMBER 2022

## REAL ESTATE MARKET UPDATES

## O1 REAL ESTATE MARKET UPDATES 2022

#### HAYAH KARIMA INITIATIVE









Source: Cabinet & NUCA

#### Beheira Governorate



#### Sakan Kareem



Kafr Daoud, Wadi El-Natrun Center Location



**4,200** m<sup>2</sup> Area



4 No. of Buildings



32 No. of Housing Units



**200** m<sup>2</sup> Building Area



100 m<sup>2</sup> Unit Area

#### Government Service Complex



Kafr Daoud, Wadi El-Natrun Center Location



**1,200** m<sup>2</sup> Area



3

No. of Floors



100% Completion Rate

#### Luxor Governorate



Esna & Armant Centers Location



73
No. of Executed
Projects



**13** No. of Target Local Units



36 No. of Target Villages



SUPPLY VOLUME

13 Citizen Service Complexes (Offering 7 Services)

13 Agricultural Service Complexes

Constructing **9** Youth Centers

Upgrading 28 Youth Centers

Constructing 8 Ambulance Points

Upgrading 8 Ambulanc