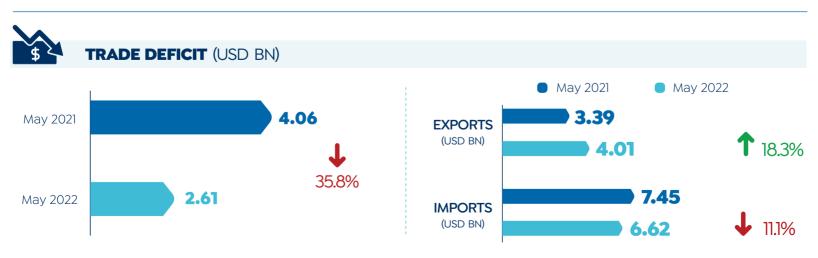

## 04 | ECONOMIC SNAPSHOT UPDATES 2022

24-28 July

31 July - 04 Aug

07-11 Aug

14-18 Aug

Source: IHS Markit, CBE & FEDCOC

MARKET WATCH

#### **CAPITAL MARKET INDICATORS**

Source: EGX & Suez Canal Authority