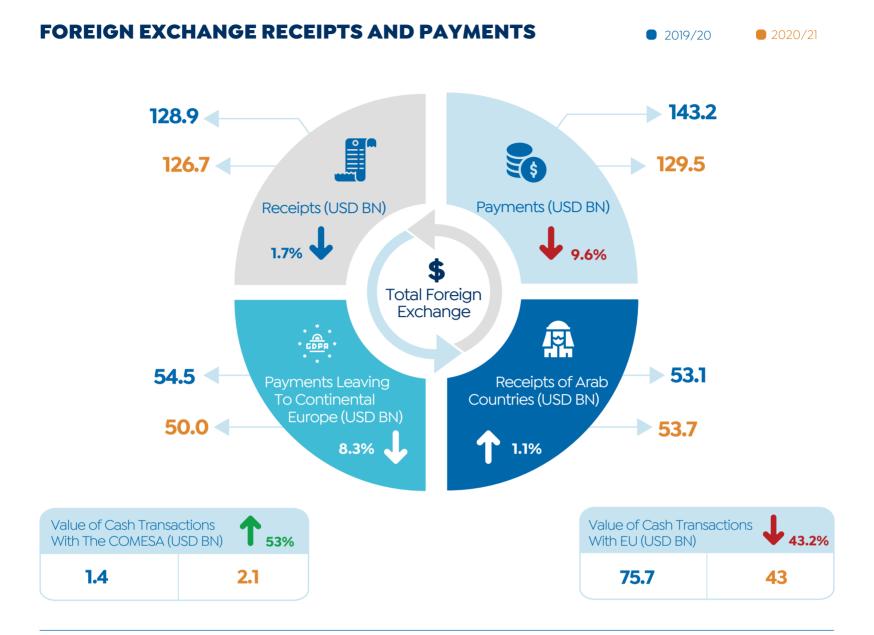

#### **BALANCE OF PAYMENTS PERFORMANCE (JULY- MAR OF FY 2021/22)**

Source: Cabinet, MPED & CBE