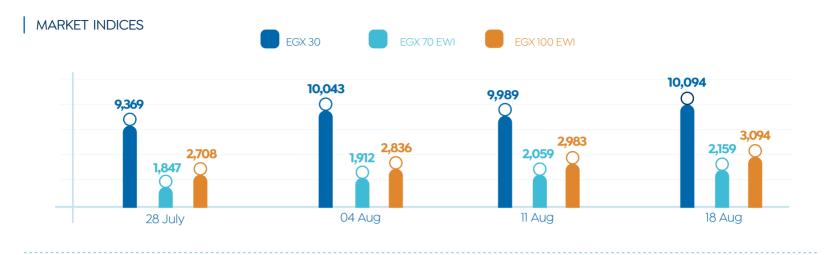

## 04 | ECONOMIC SNAPSHOT UPDATES 2022

24-28 July

31 July - 04 Aug

07-11 Aug

14-18 Aug

Source: IHS Markit, CBE & FEDCOC

MARKET WATCH

#### **CAPITAL MARKET INDICATORS**

Source: EGX & Suez Canal Authority