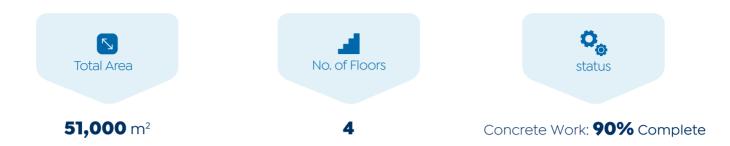

#### Investment Tower

23 No. of Floors

134 No. of Units

Administrative Tower

Basement, Ground & **15** Floors
No. of Floors

External Facade Work: **98%** Complete Internal Facade Work: **90%** Complete Status

External Facade Work: **98%** Complete Internal Facade Work: **94%** Complete Status

Source: Cabinet