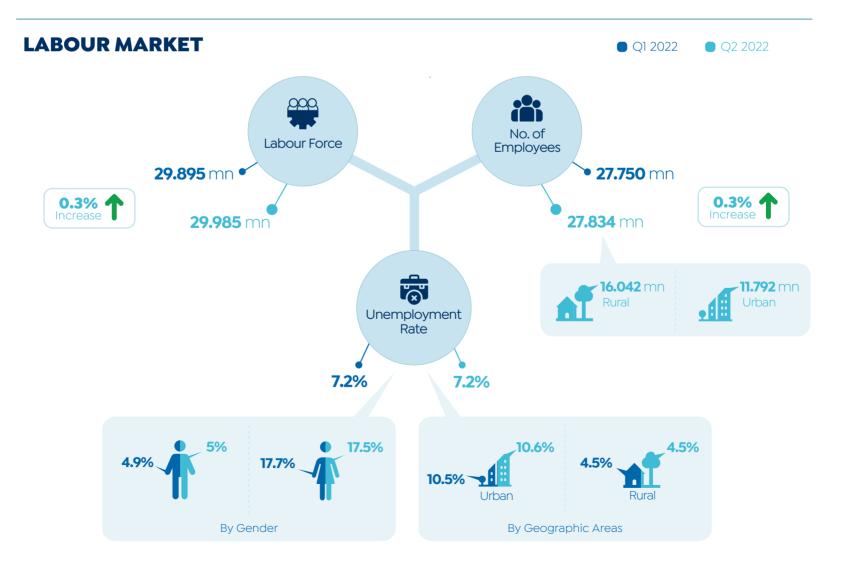

## 04 | ECONOMIC SNAPSHOT UPDATES 2022

24-28 July

31 July - 04 Aug

07-11 Aug

14-18 Aug

Source: IHS Markit, CBE & FEDCOC

MARKET WATCH