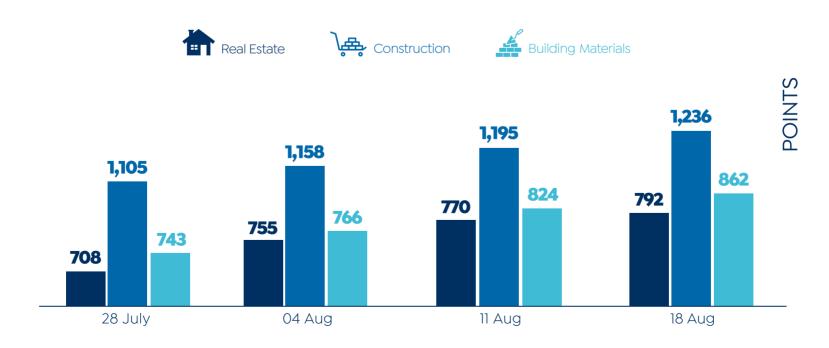

### REAL ESTATE & CONSTRUCTION// PERFORMANCE OF STOCK MARKET INDEXES IN EGYPT

## 04 | ECONOMIC SNAPSHOT UPDATES 2022

24-28 July

31 July - 04 Aug

07-11 Aug

14-18 Aug

Source: IHS Markit, CBE & FEDCOC

MARKET WATCH