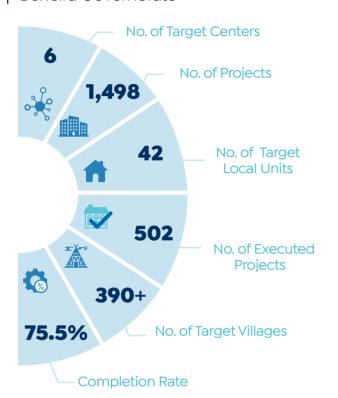

- RESEARCH & ANALYSIS

## MARKET WATCH

CONTRIBUTOR YASSEN MAHMOUD

SEPTEMBER 2022

## REAL ESTATE MARKET UPDATES

## O1 REAL ESTATE MARKET UPDATES 2022

#### HAYAH KARIMA INITIATIVE









Source: Cabinet & NUCA

#### Beheira Governorate



#### Sakan Kareem



Kafr Daoud, Wadi El-Natrun Center Location



**4,200** m<sup>2</sup> Area



4 No. of Buildings



32 No. of Housing Units



**200** m<sup>2</sup> Building Area



100 m<sup>2</sup> Unit Area

#### Government Service Complex



Kafr Daoud, Wadi El-Natrun Center Location



**1,200** m<sup>2</sup> Area



3

No. of Floors



100% Completion Rate

#### Luxor Governorate



Esna & Armant Centers Location



73
No. of Executed
Projects



**13** No. of Target Local Units



36 No. of Target Villages



SUPPLY VOLUME

13 Citizen Service Complexes (Offering 7 Services)

13 Agricultural Service Complexes

Constructing **9** Youth Centers

Upgrading 28 Youth Centers

Constructing 8 Ambulance Points

Upgrading 8 Ambulance Points

Constructing & Upgrading **20** Bridges

Oth