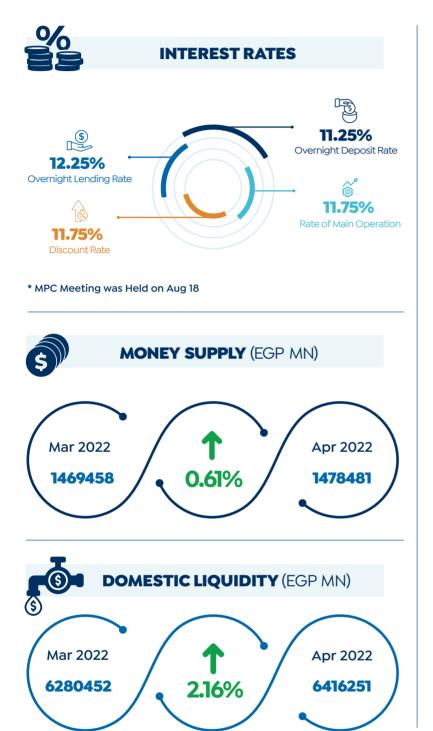

## 04 | ECONOMIC SNAPSHOT UPDATES 2022

24-28 July

31 July - 04 Aug

07-11 Aug

14-18 Aug

Source: IHS Markit, CBE & FEDCOC

MARKET WATCH