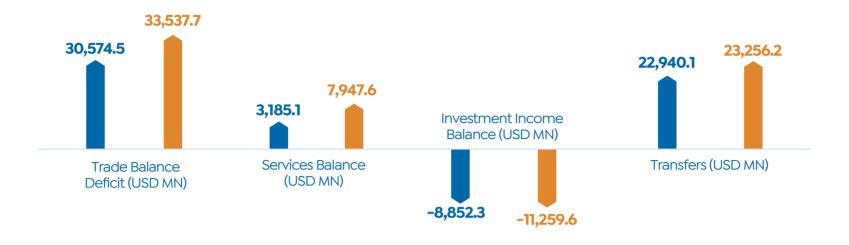

#### **BALANCE OF PAYMENTS PERFORMANCE (JULY- MAR OF FY 2021/22)**

Source: Cabinet, MPED & CBE

#### Current Account

July- Mar 2021/22