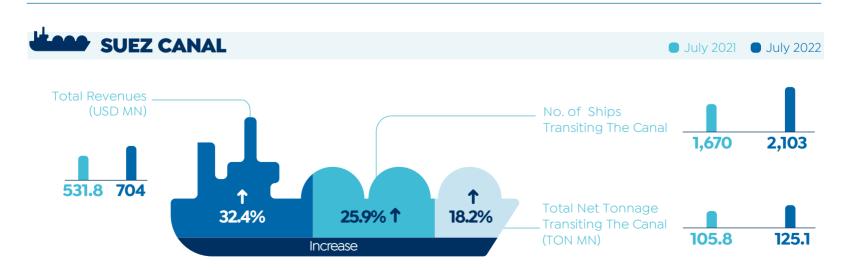

## 04 | ECONOMIC SNAPSHOT UPDATES 2022

24-28 July

31 July - 04 Aug

07-11 Aug

14-18 Aug

Source: IHS Markit, CBE & FEDCOC

MARKET WATCH

#### **CAPITAL MARKET INDICATORS**

Source: EGX & Suez Canal Authority