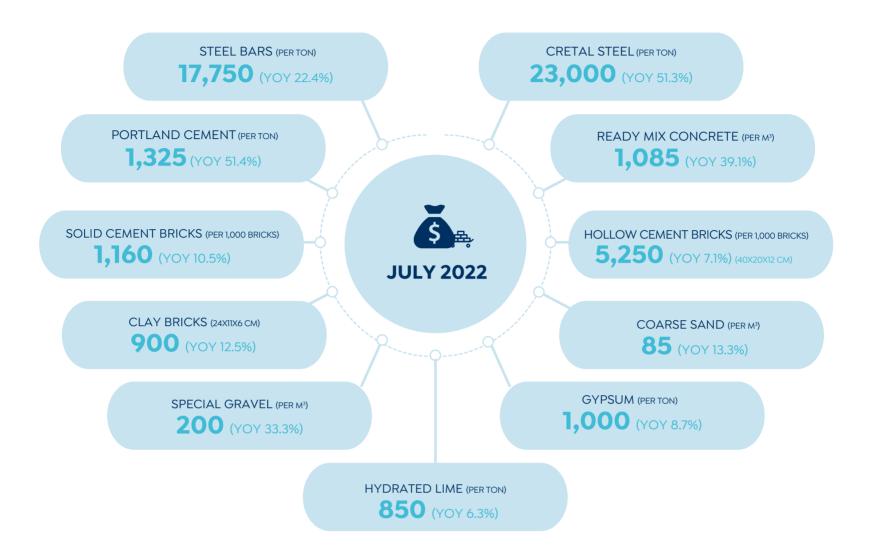

ing **20** Bridges

Others

#### **UPDATES ON SOOR MAGRA-EL-OYOUN DEVELOPMENT PROJECT**

#### Residential Buildings





No. of Buildings

**79** 



1,924
No. of Housing
Units



No. of Commercial Units

18



Up To **150** m<sup>2</sup>

Unit Area



Complete For 73 Buildings status

Source: Cabinet & NUCA

#### Commercial, Administrative & Entertainment Mall



#### **UPDATES ON MASPERO TRIANGLE DEVELOPMENT PROJECT**



#### Investment Tower



23 No. of Floors



134 No. of Units



Administrative Tower

Basement, Ground & **15** Floors
No. of Floors



External Facade Work: **98%** Complete Internal Facade Work: **90%** Complete Status



External Facade Work: **98%** Complete Internal Facade Work: **94%** Complete Status

Source: Cabinet

#### PRICES OF CONSTRUCTION MATERIALS (EGP)



### REAL ESTATE & CONSTRUCTION// PERFORMANCE OF STOCK MARKET INDEXES IN EGYPT



#### **MONTHLY SURVEY**

#### | Purchasing Power



















Source: Invest-Gate R&A

## NEW CITIES UPDATE

## O2 NEW CITIES UPDATES 2022

#### **PLOTS ALLOCATION**



#### Plots Breakdown (Cities & No.of Plots)

- 6 New Cairo
- 4 Badr City
- 10th of Ramadan
- 1 New Damietta
- New Alamein City
- 3 New Sohag
- New Beni Suef
- El-Sheik Zayed City
- New Fayoum
- New Aswan

- 3 6th of October
- 2 Shorouk City
- 3 Obour City
- 2 New October
- 1 New Suez

- 4 New Qena
- 2 New Nasser
- 1 Sadat City
- New Toshki
- 1 New Thebes



**32** 

NO. OF ALLOCATED LANDS



18 New Cities LOCATION



SUPPLY VOLUME

- Integrated Urban
- Schools
- Hospital
- Industrial Activities
- Nursery
- Residential, Commercial & Admi