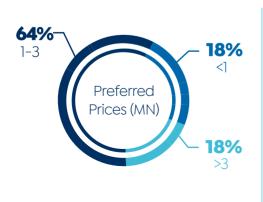

1,924
No. of Housing
Units



No. of Commercial Units

18



Up To **150** m<sup>2</sup>

Unit Area



Complete For 73 Buildings status

Source: Cabinet & NUCA

#### Commercial, Administrative & Entertainment Mall



#### **UPDATES ON MASPERO TRIANGLE DEVELOPMENT PROJECT**



#### Investment Tower



23 No. of Floors



134 No. of Units



Administrative Tower

Basement, Ground & **15** Floors
No. of Floors



External Facade Work: **98%** Complete Internal Facade Work: **90%** Complete Status



External Facade Work: **98%** Complete Internal Facade Work: **94%** Complete Status

Source: Cabinet

#### PRICES OF CONSTRUCTION MATERIALS (EGP)



### REAL ESTATE & CONSTRUCTION// PERFORMANCE OF STOCK MARKET INDEXES IN EGYPT



#### **MONTHLY SURVEY**

#### | Purchasing Power



















Source: Invest-Gate R&A

## NEW CITIES UPDATE

## O2 NEW CITIES UPDATES 2022

#### **PLOTS ALLOCATION**



#### Plots Breakdown (Cities & No.of Plots)

- 6 New Cairo
- 4 Badr City
- 10th of Ramadan
- 1 New Damietta
- New Alamein City
- 3 New Sohag
- New Beni Suef
- El-Sheik Zayed City
- New Fayoum
- New Aswan

- 3 6th of October
- 2 Shorouk City
- 3 Obour City
- 2 New October
- 1 New Suez

- 4 New Qena
- 2 New Nasser
- 1 Sadat City
- New Toshki
- 1 New Thebes



**32** 

NO. OF ALLOCATED LANDS



18 New Cities LOCATION



SUPPLY VOLUME

- Integrated Urban
- Schools
- Hospital
- Industrial Activities
- Nursery
- Residential, Commercial & Administrative Services
- Others

#### Plots Breakdown (Cities & No.of Plots)

- 6th of October
- 3 Shorouk City
- New Borg El-Arab
- 1 New Obour Cit