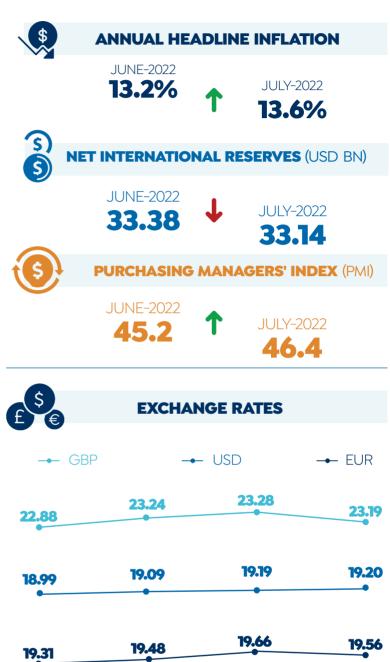

## 04 | ECONOMIC SNAPSHOT UPDATES 2022

24-28 July

31 July - 04 Aug

07-11 Aug

14-18 Aug

Source: IHS Markit, CBE & FEDCOC

MARKET WATCH